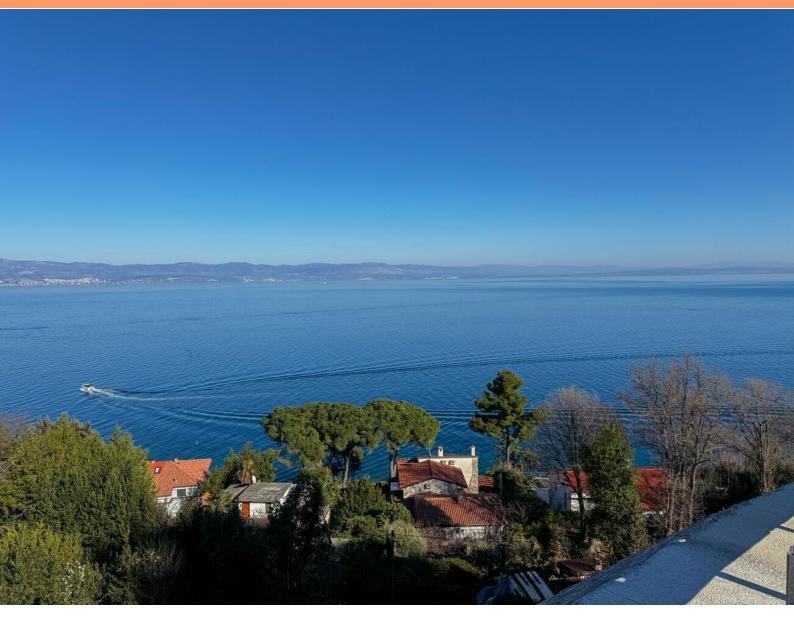

## Prime Investment Opportunity - Land for 21 Apartments Building Just 300m from the Beach in Mošćenička Draga!

This exceptional building plot of 4,063 m<sup>2</sup> is a rare investment opportunity in Mošćenička Draga, located just 300 meters from the sea as the crow flies. A short 4-minute walk leads directly to the beach, while the vibrant center of Opatija is only a 12-minute coastal drive away. This prime location offers a unique chance to develop a residential building with multiple apartments, making it an ideal investment in the rapidly growing luxury real estate market of Kvarner.

The land features a gentle slope, providing an ideal foundation for buildings with unobstructed sea views and breathtaking panoramic vistas. A conceptual architectural design has already been created for the plot, streamlining the planning and construction process. The land has direct access to an asphalt road, and all essential infrastructure—electricity, water, and sewage—are conveniently positioned next to the plot.

A key advantage of this location is its position below the main road, ensuring a peaceful and quiet environment. The future development will be oriented towards the sea, allowing residents to enjoy the tranquil sounds of the Adriatic waves.

The property is fully documented and ready for a smooth and secure transaction. In addition to its outstanding location, another significant benefit is its proximity to Opatija, just 15 km or a 15-minute drive away. The famous beach, a mere 5-minute walk from the plot, features a scenic promenade, numerous restaurants, and various amenities. This beach is one of the most well-known in the northern Adriatic, and both Mošćenička Draga and Opatija have a high demand for newly constructed apartments, making this an exceptional investment opportunity.