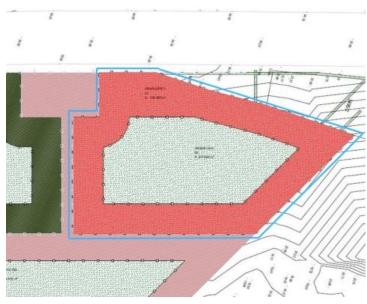

Ref RE-U-37792 Type Land plot

RegionKvarner > OpatijaLocationMošćenička Draga

Front line No
Sea view Yes
Distance to sea 300 m
Plot size 593 sqm
Price € 300 000

# Building Land for a House with a Pool, 300m from the Beach - Prime Location with Panoramic Sea Views - Opatija Riviera!

A rare investment opportunity in Mošćenička Draga—this 593 m² building land plot is ideally positioned just 300m from the sea, a 4-minute walk to the beach, and a 12-minute scenic drive to Opatija.

Perfect for constructing a house with a pool, this land is an excellent choice for investors looking to capitalize on the rising demand for exclusive properties in Kvarner. Its gently sloping terrain allows for unobstructed sea views and breathtaking panoramas. Additionally, a conceptual design by an architect is already in place, streamlining the planning and construction process.