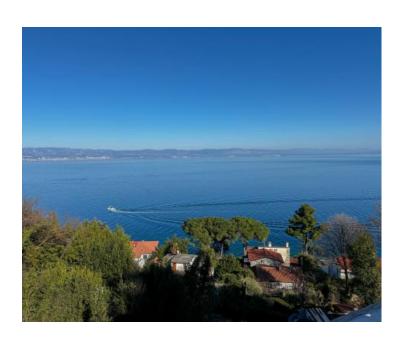

# Building Land for a House with a Pool, 300m from the Beach - Prime Location with Panoramic Sea Views - Opatija Riviera!

A rare investment opportunity in Mošćenička Draga—this 593 m² building land plot is ideally positioned just 300m from the sea, a 4-minute walk to the beach, and a 12-minute scenic drive to Opatija.

Perfect for constructing a house with a pool, this land is an excellent choice for investors looking to capitalize on the rising demand for exclusive properties in Kvarner. Its gently sloping terrain allows for unobstructed sea views and breathtaking panoramas. Additionally, a conceptual design by an architect is already in place, streamlining the planning and construction process.

With direct access to an asphalt road, the plot is fully equipped with essential infrastructure—electricity, water, and sewage—all located at the site. A key advantage is its peaceful setting below the main road, ensuring a quiet atmosphere. The future property will face the sea, where the only sounds will be the gentle waves of the Adriatic.