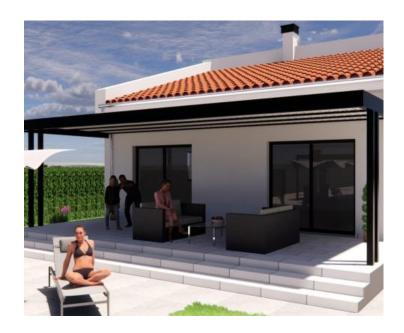

An internal staircase connects to the upper floor, which includes a gallery area and an additional bedroom with a private balcony.

The spacious 860 m<sup>2</sup> plot provides ample room for outdoor living and the construction of a swimming pool. A bio septic tank has already been installed, and excavation work for the pool is complete.