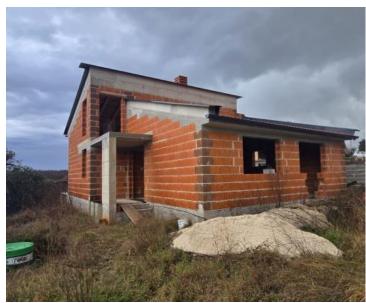

No. of bedrooms 3 No. of bathrooms 1

**Price** € 250 000

House in the Roh-Bau Phase Near Rakalj, Marčana, and Barban!

Located in a highly desirable area, this house is for sale in the roh-bau phase, offering a great opportunity for customization. The planned layout spans 150 m<sup>2</sup> across two floors. The ground floor features an open-concept living room, dining area, and kitchen designed for optimal space utilization. A hallway leads to a guest toilet and a shared bathroom for two comfortable bedrooms.

An internal staircase connects to the upper floor, which includes a gallery area and an additional bedroom with a private balcony.

The spacious 860 m<sup>2</sup> plot provides ample room for outdoor living and the construction of a swimming pool. A bio septic tank has already been installed, and excavation work for the pool is complete.