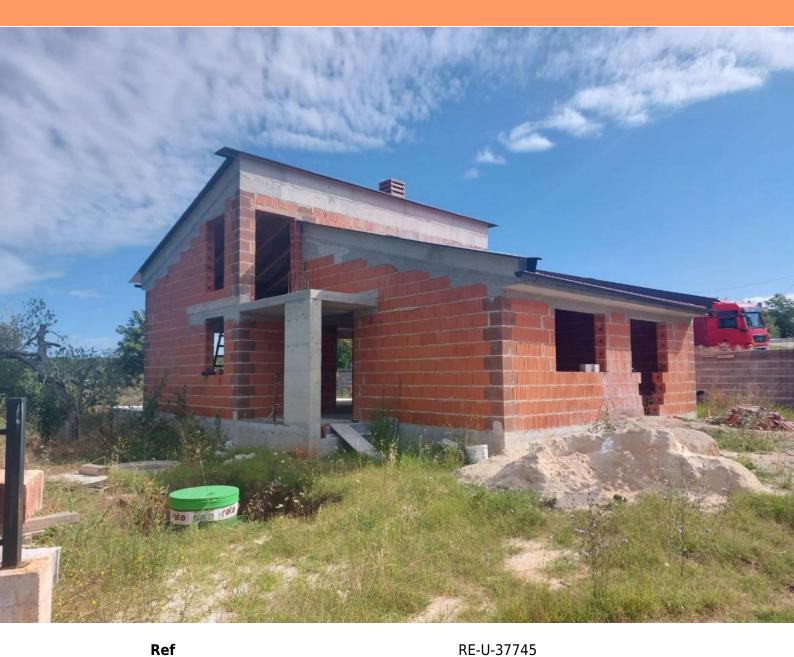

No. of bedrooms 3 No. of bathrooms 1

**Price** € 250 000

House in the Roh-Bau Phase Near Rakalj, Marčana, and Barban!

Located in a highly desirable area, this house is for sale in the roh-bau phase, offering a great opportunity for customization. The planned layout spans 150 m<sup>2</sup> across two floors. The ground floor features an open-concept living room, dining area, and kitchen designed for optimal space utilization. A hallway leads to a guest toilet and a shared bathroom for two comfortable bedrooms.

An internal staircase connects to the upper floor, which includes a gallery area and an additional bedroom with a private balcony.

The spacious 860 m<sup>2</sup> plot provides ample room for outdoor living and the construction of a swimming pool. A bio septic tank has already been installed, and excavation work for the pool is complete.