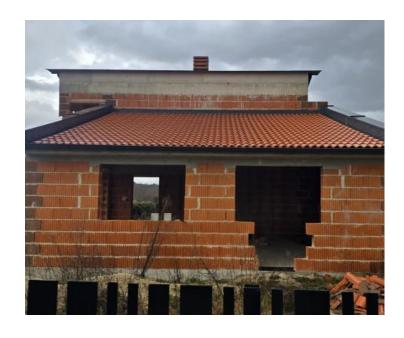

No. of bedrooms 3 No. of bathrooms 1

**Price** € 250 000

House in the Roh-Bau Phase Near Rakalj, Marčana, and Barban!

Located in a highly desirable area, this house is for sale in the roh-bau phase, offering a great opportunity for customization. The planned layout spans 150 m<sup>2</sup> across two floors. The ground floor features an open-concept living room, dining area, and kitchen designed for optimal space utilization. A hallway leads to a guest toilet and a shared bathroom for two comfortable bedrooms.

An internal staircase connects to the upper floor, which includes a gallery area and an additional bedroom with a private balcony.

The spacious 860 m<sup>2</sup> plot provides ample room for outdoor living and the construction of a swimming pool. A bio septic tank has already been installed, and excavation work for the pool is complete.