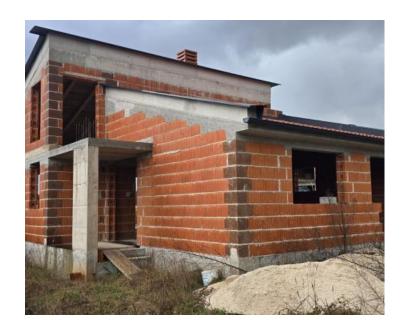

No. of bedrooms 3 No. of bathrooms 1

**Price** € 250 000

House in the Roh-Bau Phase Near Rakalj, Marčana, and Barban!

Located in a highly desirable area, this house is for sale in the roh-bau phase, offering a great opportunity for customization. The planned layout spans 150 m<sup>2</sup> across two floors. The ground floor features an open-concept living room, dining area, and kitchen designed for optimal space utilization. A hallway leads to a guest toilet and a shared bathroom for two comfortable bedrooms.

An internal staircase connects to the upper floor, which includes a gallery area and an additional bedroom with a private balcony.

The spacious 860 m<sup>2</sup> plot provides ample room for outdoor living and the construction of a swimming pool. A bio septic tank has already been installed, and excavation work for the pool is complete.