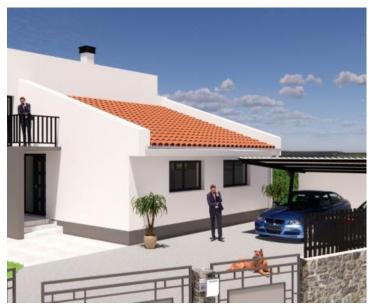

No. of bedrooms 3 No. of bathrooms 1

**Price** € 250 000

House in the Roh-Bau Phase Near Rakalj, Marčana, and Barban!

Located in a highly desirable area, this house is for sale in the roh-bau phase, offering a great opportunity for customization. The planned layout spans 150 m<sup>2</sup> across two floors. The ground floor features an open-concept living room, dining area, and kitchen designed for optimal space utilization. A hallway leads to a guest toilet and a shared bathroom for two comfortable bedrooms.

An internal staircase connects to the upper floor, which includes a gallery area and an additional bedroom with a private balcony.

The spacious 860 m<sup>2</sup> plot provides ample room for outdoor living and the construction of a swimming pool. A bio septic tank has already been installed, and excavation work for the pool is complete.