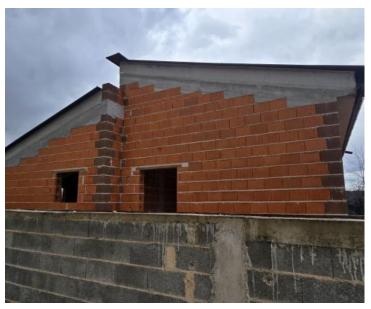

No. of bedrooms 3 No. of bathrooms 1

**Price** € 250 000

House in the Roh-Bau Phase Near Rakalj, Marčana, and Barban!

Located in a highly desirable area, this house is for sale in the roh-bau phase, offering a great opportunity for customization. The planned layout spans 150 m<sup>2</sup> across two floors. The ground floor features an open-concept living room, dining area, and kitchen designed for optimal space utilization. A hallway leads to a guest toilet and a shared bathroom for two comfortable bedrooms.

An internal staircase connects to the upper floor, which includes a gallery area and an additional bedroom with a private balcony.

The spacious 860 m<sup>2</sup> plot provides ample room for outdoor living and the construction of a swimming pool. A bio septic tank has already been installed, and excavation work for the pool is complete.