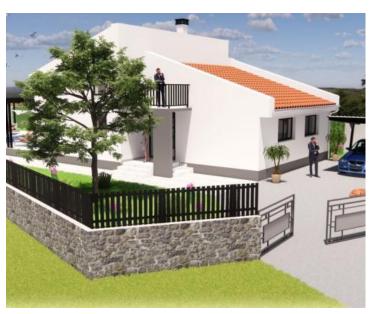

An internal staircase connects to the upper floor, which includes a gallery area and an additional bedroom with a private balcony.

The spacious 860 m<sup>2</sup> plot provides ample room for outdoor living and the construction of a swimming pool. A bio septic tank has already been installed, and excavation work for the pool is complete.