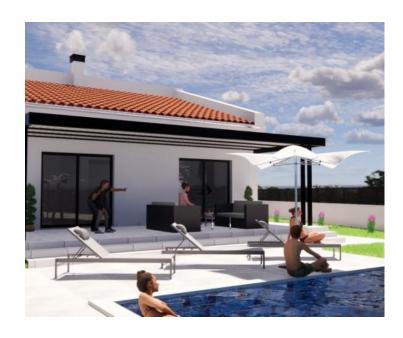

An internal staircase connects to the upper floor, which includes a gallery area and an additional bedroom with a private balcony.

The spacious 860 m<sup>2</sup> plot provides ample room for outdoor living and the construction of a swimming pool. A bio septic tank has already been installed, and excavation work for the pool is complete.