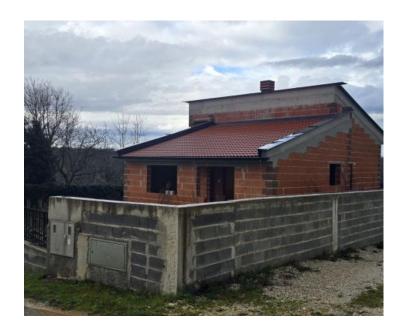

No. of bedrooms 3 No. of bathrooms 1

**Price** € 250 000

House in the Roh-Bau Phase Near Rakalj, Marčana, and Barban!

Located in a highly desirable area, this house is for sale in the roh-bau phase, offering a great opportunity for customization. The planned layout spans 150 m<sup>2</sup> across two floors. The ground floor features an open-concept living room, dining area, and kitchen designed for optimal space utilization. A hallway leads to a guest toilet and a shared bathroom for two comfortable bedrooms.

An internal staircase connects to the upper floor, which includes a gallery area and an additional bedroom with a private balcony.

The spacious 860 m<sup>2</sup> plot provides ample room for outdoor living and the construction of a swimming pool. A bio septic tank has already been installed, and excavation work for the pool is complete.