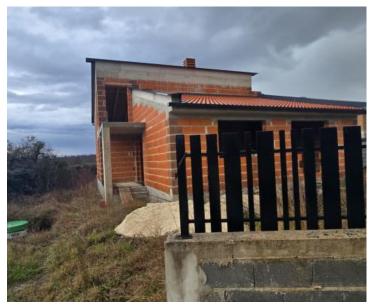

No. of bedrooms 3 No. of bathrooms 1

**Price** € 250 000

House in the Roh-Bau Phase Near Rakalj, Marčana, and Barban!

Located in a highly desirable area, this house is for sale in the roh-bau phase, offering a great opportunity for customization. The planned layout spans 150 m<sup>2</sup> across two floors. The ground floor features an open-concept living room, dining area, and kitchen designed for optimal space utilization. A hallway leads to a guest toilet and a shared bathroom for two comfortable bedrooms.

An internal staircase connects to the upper floor, which includes a gallery area and an additional bedroom with a private balcony.

The spacious 860 m<sup>2</sup> plot provides ample room for outdoor living and the construction of a swimming pool. A bio septic tank has already been installed, and excavation work for the pool is complete.