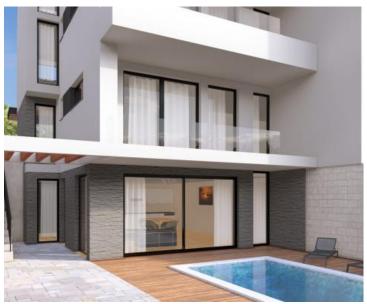

#### CRIKVENICA, DRAMALJ - Apartment in a New Building Just 300 Meters from the Sea!

We are offering the sale of a beautiful apartment located just **300 meters from the sea**. The apartment is situated in the top floor of a smaller residential building, and its main advantage is the **stunning sea view**.

The apartment consists of **three bedrooms**, a **living room with a kitchen**, **two bathrooms**, and a large **south-facing terrace**. It also includes **two parking spaces**. The property is being built by a reputable developer who has previously completed projects in the same street.