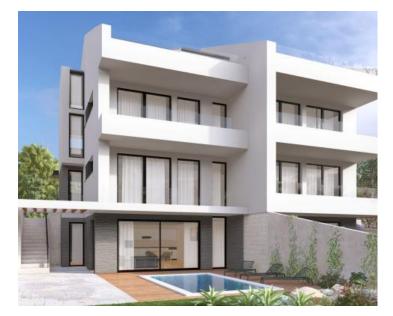

#### CRIKVENICA, DRAMALJ - Apartment in a New Building Just 300 Meters from the Sea!

We are offering the sale of a beautiful apartment located just **300 meters from the sea**. The apartment is situated in the top floor of a smaller residential building, and its main advantage is the **stunning sea view**.

The apartment consists of **three bedrooms**, a **living room with a kitchen**, **two bathrooms**, and a large **south-facing terrace**. It also includes **two parking spaces**. The property is being built by a reputable developer who has previously completed projects in the same street.