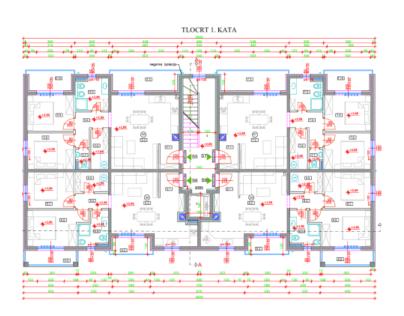

#### **Apartment** Tar, Istria

This apartment is located on the first floor of a residential building with only thirteen units in Tar-Vabriga, just 1,900 meters from the sea.

Apartment S8 has a total area of 63.38 m<sup>2</sup> and features an entrance hall, a bathroom, a utility/laundry room, and two spacious bedrooms, one of which has access to a covered terrace. The open-concept living area includes a kitchen, dining room, and living room, with direct access to the loggia. The building is equipped with an elevator, and the apartment comes with two secured parking spaces.