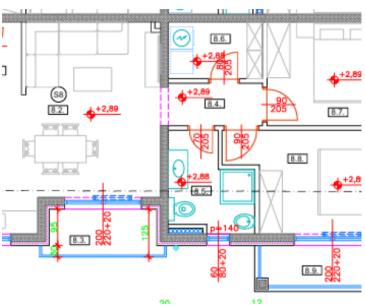

#### **Apartment** Tar, Istria

This apartment is located on the first floor of a residential building with only thirteen units in Tar-Vabriga, just 1,900 meters from the sea.

Apartment S8 has a total area of 63.38 m<sup>2</sup> and features an entrance hall, a bathroom, a utility/laundry room, and two spacious bedrooms, one of which has access to a covered terrace. The open-concept living area includes a kitchen, dining room, and living room, with direct access to the loggia. The building is equipped with an elevator, and the apartment comes with two secured parking spaces.