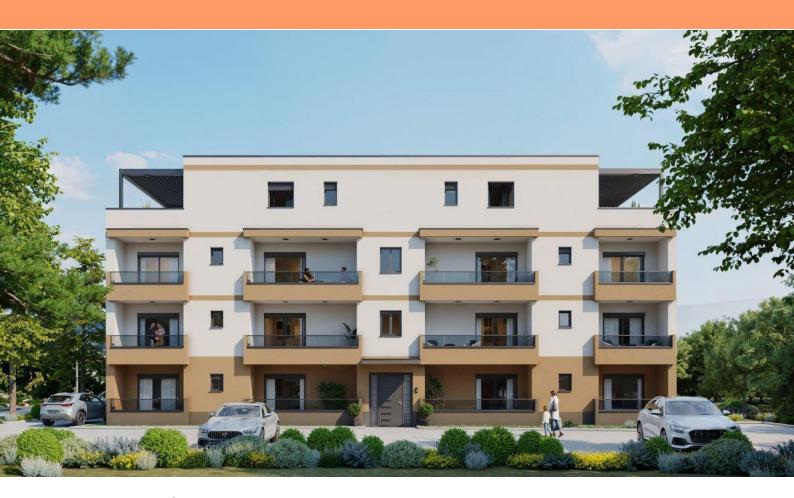

### **Apartment** Tar, Istria

RefRE-U-34041TypeApartmentRegionIstria > Porec

LocationTarFront lineNoSea viewNoDistance to sea1900 mFloorspace63 sqm

No. of bedrooms 2
No. of bathrooms 1

**Price** € 207 500

#### **Apartment** Tar, Istria

This apartment is located on the first floor of a residential building with only thirteen units in Tar-Vabriga, just 1,900 meters from the sea.

Apartment S8 has a total area of 63.38 m<sup>2</sup> and features an entrance hall, a bathroom, a utility/laundry room, and two spacious bedrooms, one of which has access to a covered terrace. The open-concept living area includes a kitchen, dining room, and living room, with direct access to the loggia. The building is equipped with an elevator, and the apartment comes with two secured parking spaces.