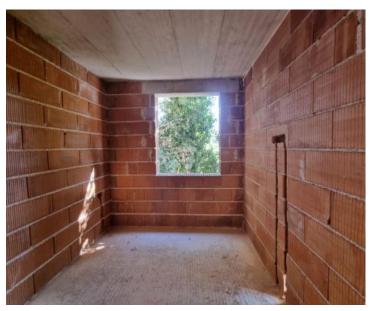

#### **Apartment** Tar, Istria

This apartment is located on the first floor of a residential building with only thirteen units in Tar-Vabriga, just 1,900 meters from the sea.

Apartment S8 has a total area of 63.38 m<sup>2</sup> and features an entrance hall, a bathroom, a utility/laundry room, and two spacious bedrooms, one of which has access to a covered terrace. The open-concept living area includes a kitchen, dining room, and living room, with direct access to the loggia. The building is equipped with an elevator, and the apartment comes with two secured parking spaces.

Heating will be provided by electric underfloor heating installed throughout the apartment. Additionally, there will be one indoor air conditioning unit for both heating and cooling, along with an outdoor unit, and installations will be prepared for two additional air conditioners. The flooring will be made entirely of ceramic tiles, ensuring a modern and seamless design. High-quality VEKA PVC joinery with triple-layer glass and electric blinds will enhance both comfort and energy efficiency.