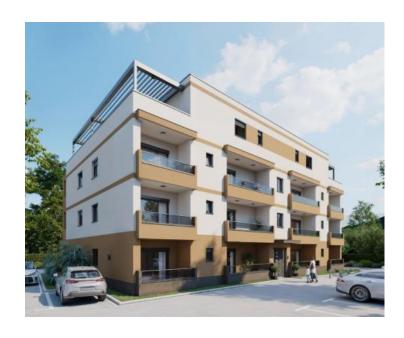

### **Apartment** Tar, Istria

RefRE-U-34041TypeApartmentRegionIstria > Porec

LocationTarFront lineNoSea viewNoDistance to sea1900 mFloorspace63 sqm

No. of bedrooms 2
No. of bathrooms 1

**Price** € 207 500

#### **Apartment** Tar, Istria

This apartment is located on the first floor of a residential building with only thirteen units in Tar-Vabriga, just 1,900 meters from the sea.

Apartment S8 has a total area of 63.38 m<sup>2</sup> and features an entrance hall, a bathroom, a utility/laundry room, and two spacious bedrooms, one of which has access to a covered terrace. The open-concept living area includes a kitchen, dining room, and living room, with direct access to the loggia. The building is equipped with an elevator, and the apartment comes with two secured parking spaces.