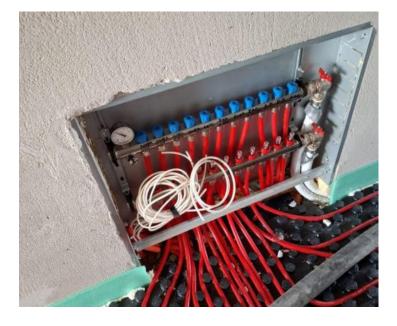

The layout includes a living room, kitchen, dining area, three bedrooms, two bathrooms, a storage room, and a large terrace, providing ample space for comfortable living. High-quality materials and modern equipment enhance the property, including a **10 cm Styrofoam facade for insulation, underfloor heating with a heat pump, air conditioning in three rooms, premium ceramic tiles, and top-brand sanitary ware from LAUFEN and GEBERIT.** The apartment also features **high-end aluminum joinery** and is being sold fully furnished with first-class furniture and appliances.