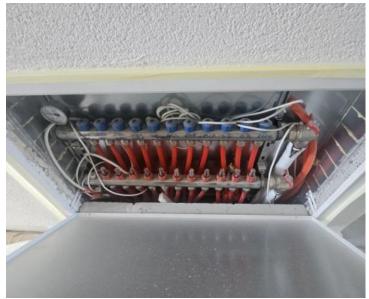

The layout includes a living room, kitchen, dining area, three bedrooms, two bathrooms, a storage room, and a large terrace, providing ample space for comfortable living. High-quality materials and modern equipment enhance the property, including a **10 cm Styrofoam facade for insulation, underfloor heating with a heat pump, air conditioning in three rooms, premium ceramic tiles, and top-brand sanitary ware from LAUFEN and GEBERIT.** The apartment also features **high-end aluminum joinery** and is being sold fully furnished with first-class furniture and appliances.