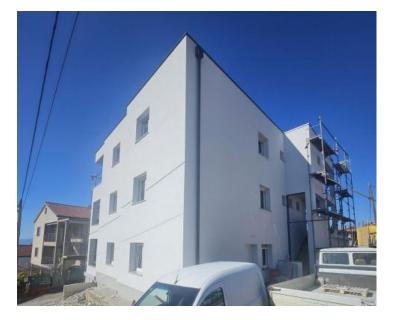

Located in Zamet, Rijeka, this 95 m<sup>2</sup> ground-floor apartment offers stunning sea views and a spacious covered terrace of approximately 30 m<sup>2</sup>. The apartment is south-facing and situated in a building with a total of four residential units.

The layout includes a living room, kitchen, dining area, three bedrooms, two bathrooms, a storage room, and a large terrace, providing ample space for comfortable living. High-quality materials and modern equipment enhance the property, including a **10 cm Styrofoam facade for insulation, underfloor heating with a heat pump, air conditioning in three rooms, premium ceramic tiles, and top-brand sanitary ware from LAUFEN and GEBERIT.** The apartment also features **high-end aluminum joinery** and is being sold fully furnished with first-class furniture and appliances.