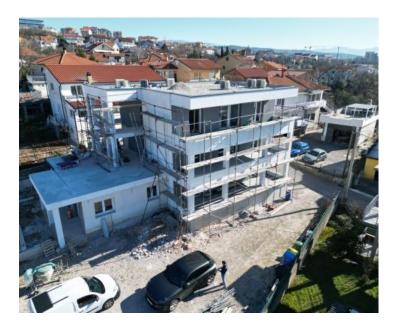

Located in Zamet, Rijeka, this 95 m<sup>2</sup> ground-floor apartment offers stunning sea views and a spacious covered terrace of approximately 30 m<sup>2</sup>. The apartment is south-facing and situated in a building with a total of four residential units.

Ownership is clean and fully documented.

More apartments are available in the same building.

Overall additional expenses borne by the Buyer of real estate in Croatia are around 7% of property cost in total, which includes: property transfer tax (3% of property value), agency/brokerage commission (3%+VAT on commission), advocate fee (cca 1%), notary fee, court registration fee and official certified translation expenses. Agency/brokerage agreement is signed prior to visiting properties.