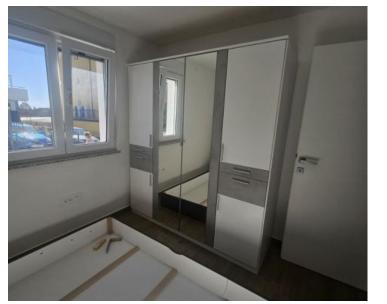

The layout includes a living room, kitchen, dining area, three bedrooms, two bathrooms, a storage room, and a large terrace, providing ample space for comfortable living. High-quality materials and modern equipment enhance the property, including a **10 cm Styrofoam facade for insulation, underfloor heating with a heat pump, air conditioning in three rooms, premium ceramic tiles, and top-brand sanitary ware from LAUFEN and GEBERIT.** The apartment also features **high-end aluminum joinery** and is being sold fully furnished with first-class furniture and appliances.