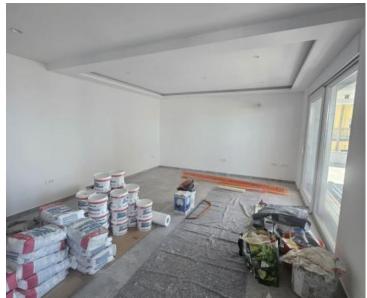

The layout includes a living room, kitchen, dining area, three bedrooms, two bathrooms, a storage room, and a large terrace, providing ample space for comfortable living. High-quality materials and modern equipment enhance the property, including a **10 cm Styrofoam facade for insulation, underfloor heating with a heat pump, air conditioning in three rooms, premium ceramic tiles, and top-brand sanitary ware from LAUFEN and GEBERIT.** The apartment also features **high-end aluminum joinery** and is being sold fully furnished with first-class furniture and appliances.