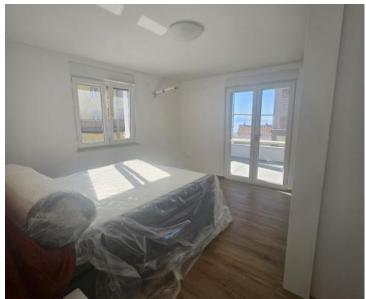

Located in Zamet, Rijeka, this 95 m<sup>2</sup> ground-floor apartment offers stunning sea views and a spacious covered terrace of approximately 30 m<sup>2</sup>. The apartment is south-facing and situated in a building with a total of four residential units.

The layout includes a living room, kitchen, dining area, three bedrooms, two bathrooms, a storage room, and a large terrace, providing ample space for comfortable living. High-quality materials and modern equipment enhance the property, including a **10 cm Styrofoam facade for insulation, underfloor heating with a heat pump, air conditioning in three rooms, premium ceramic tiles, and top-brand sanitary ware from LAUFEN and GEBERIT.** The apartment also features **high-end aluminum joinery** and is being sold fully furnished with first-class furniture and appliances.