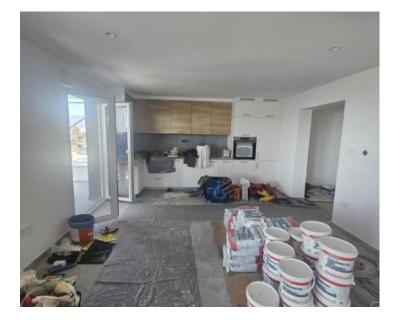

The layout includes a living room, kitchen, dining area, three bedrooms, two bathrooms, a storage room, and a large terrace, providing ample space for comfortable living. High-quality materials and modern equipment enhance the property, including a **10 cm Styrofoam facade for insulation, underfloor heating with a heat pump, air conditioning in three rooms, premium ceramic tiles, and top-brand sanitary ware from LAUFEN and GEBERIT.** The apartment also features **high-end aluminum joinery** and is being sold fully furnished with first-class furniture and appliances.