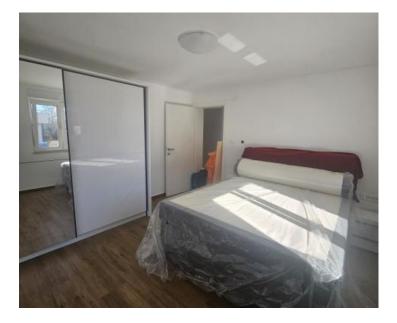

The layout includes a living room, kitchen, dining area, three bedrooms, two bathrooms, a storage room, and a large terrace, providing ample space for comfortable living. High-quality materials and modern equipment enhance the property, including a **10 cm Styrofoam facade for insulation, underfloor heating with a heat pump, air conditioning in three rooms, premium ceramic tiles, and top-brand sanitary ware from LAUFEN and GEBERIT.** The apartment also features **high-end aluminum joinery** and is being sold fully furnished with first-class furniture and appliances.