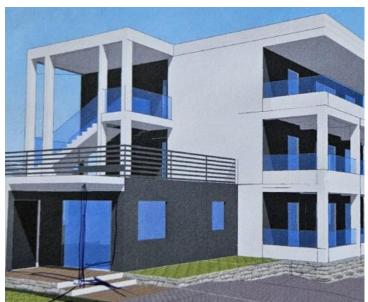

Located in Zamet, Rijeka, this 95 m<sup>2</sup> ground-floor apartment offers stunning sea views and a spacious covered terrace of approximately 30 m<sup>2</sup>. The apartment is south-facing and situated in a building with a total of four residential units.

Ownership is clean and fully documented.

More apartments are available in the same building.

Overall additional expenses borne by the Buyer of real estate in Croatia are around 7% of property cost in total, which includes: property transfer tax (3% of property value), agency/brokerage commission (3%+VAT on commission), advocate fee (cca 1%), notary fee, court registration fee and official certified translation expenses. Agency/brokerage agreement is signed prior to visiting properties.