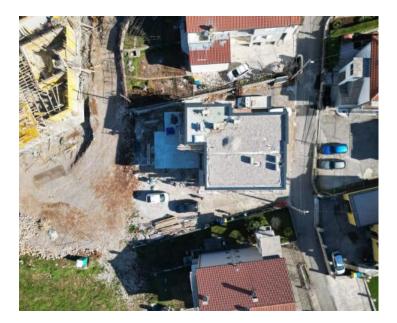

Located in Zamet, Rijeka, this 95 m<sup>2</sup> ground-floor apartment offers stunning sea views and a spacious covered terrace of approximately 30 m<sup>2</sup>. The apartment is south-facing and situated in a building with a total of four residential units.

Two private parking spaces and a basement storage unit are included with the property. This apartment is an excellent choice for family living while also offering great investment potential for tourism.