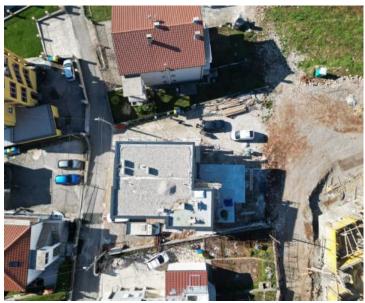

Located in Zamet, Rijeka, this 95 m<sup>2</sup> ground-floor apartment offers stunning sea views and a spacious covered terrace of approximately 30 m<sup>2</sup>. The apartment is south-facing and situated in a building with a total of four residential units.

Two private parking spaces and a basement storage unit are included with the property. This apartment is an excellent choice for family living while also offering great investment potential for tourism.