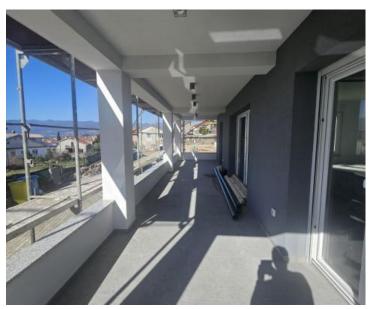

Located in Zamet, Rijeka, this 95 m<sup>2</sup> ground-floor apartment offers stunning sea views and a spacious covered terrace of approximately 30 m<sup>2</sup>. The apartment is south-facing and situated in a building with a total of four residential units.

The layout includes a living room, kitchen, dining area, three bedrooms, two bathrooms, a storage room, and a large terrace, providing ample space for comfortable living. High-quality materials and modern equipment enhance the property, including a **10 cm Styrofoam facade for insulation, underfloor heating with a heat pump, air conditioning in three rooms, premium ceramic tiles, and top-brand sanitary ware from LAUFEN and GEBERIT.** The apartment also features **high-end aluminum joinery** and is being sold fully furnished with first-class furniture and appliances.

Two private parking spaces and a basement storage unit are included with the property. This apartment is an excellent choice for family living while also offering great investment potential for tourism.