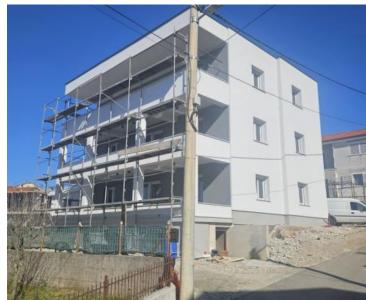

Located in Zamet, Rijeka, this 95 m<sup>2</sup> ground-floor apartment offers stunning sea views and a spacious covered terrace of approximately 30 m<sup>2</sup>. The apartment is south-facing and situated in a building with a total of four residential units.

The layout includes a living room, kitchen, dining area, three bedrooms, two bathrooms, a storage room, and a large terrace, providing ample space for comfortable living. High-quality materials and modern equipment enhance the property, including a **10 cm Styrofoam facade for insulation, underfloor heating with a heat pump, air conditioning in three rooms, premium ceramic tiles, and top-brand sanitary ware from LAUFEN and GEBERIT.** The apartment also features **high-end aluminum joinery** and is being sold fully furnished with first-class furniture and appliances.