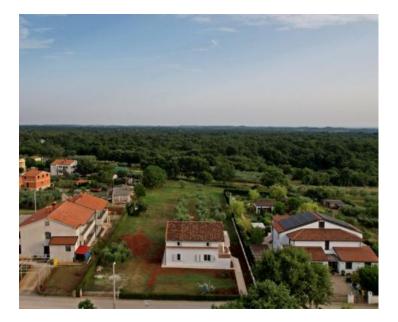

House of 220 sq.m. with a spacious garden of 3166 sq.m. in Porec region, 5 km from the sea!

Located near the city of Poreč, this charming house with a large garden offers a perfect blend of tranquility and convenience. Situated in a peaceful neighborhood, surrounded by nature, family homes, and holiday properties, it provides an ideal balance between a rural setting and proximity to the sea and urban amenities.