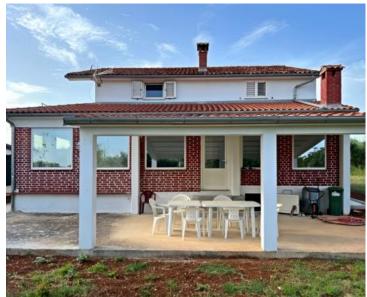

House of 220 sq.m. with a spacious garden of 3166 sq.m. in Porec region, 5 km from the sea!

Located near the city of Poreč, this charming house with a large garden offers a perfect blend of tranquility and convenience. Situated in a peaceful neighborhood, surrounded by nature, family homes, and holiday properties, it provides an ideal balance between a rural setting and proximity to the sea and urban amenities.

#### **Outdoor Space:**

- Spacious garden with olive trees
- Entire plot is located within a **residential construction zone**, allowing for future development possibilities

This property is an **excellent opportunity** for those looking for a **family home**, **vacation retreat**, **or investment in tourism rentals**!