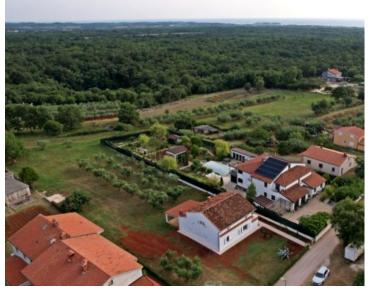

House of 220 sq.m. with a spacious garden of 3166 sq.m. in Porec region, 5 km from the sea!

Located near the city of Poreč, this charming house with a large garden offers a perfect blend of tranquility and convenience. Situated in a peaceful neighborhood, surrounded by nature, family homes, and holiday properties, it provides an ideal balance between a rural setting and proximity to the sea and urban amenities.

#### **Outdoor Space:**

- Spacious garden with olive trees
- Entire plot is located within a **residential construction zone**, allowing for future development possibilities

This property is an **excellent opportunity** for those looking for a **family home**, **vacation retreat**, **or investment in tourism rentals**!