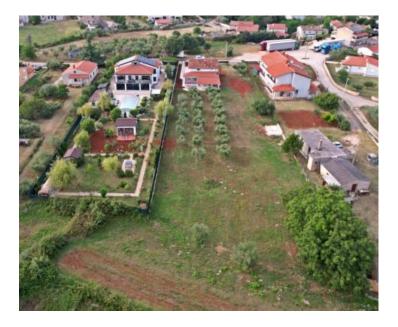

House of 220 sq.m. with a spacious garden of 3166 sq.m. in Porec region, 5 km from the sea!

Located near the city of Poreč, this charming house with a large garden offers a perfect blend of tranquility and convenience. Situated in a peaceful neighborhood, surrounded by nature, family homes, and holiday properties, it provides an ideal balance between a rural setting and proximity to the sea and urban amenities.

#### **Outdoor Space:**

- Spacious garden with olive trees
- Entire plot is located within a **residential construction zone**, allowing for future development possibilities

This property is an **excellent opportunity** for those looking for a **family home**, **vacation retreat**, **or investment in tourism rentals**!