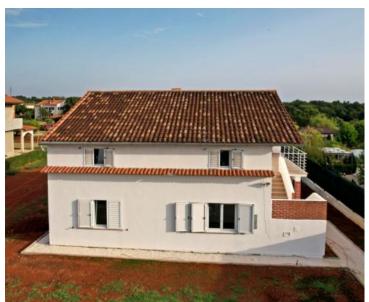

### **Property Details:**

- Two floors: ground floor + first floor
- Ground floor layout:
  - Living room
  - Kitchen
  - Two bedrooms
  - Bathroom
  - Guest toilet
  - Hallway
  - Enclosed terrace
- First floor layout:
  - Small kitchen
  - Four bedrooms
  - Two bathrooms
- Separate entrances for each floor

#### **Condition & Potential:**

- Ground floor: Fully renovated and move-in ready
- First floor: Habitable but requires renovation to maximize the property's full potential