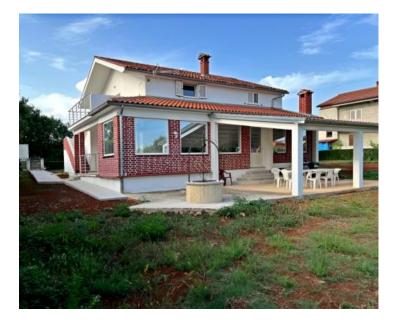

### **Property Details:**

- Two floors: ground floor + first floor
- Ground floor layout:
  - Living room
  - Kitchen
  - Two bedrooms
  - Bathroom
  - Guest toilet
  - Hallway
  - Enclosed terrace
- First floor layout:
  - Small kitchen
  - Four bedrooms
  - Two bathrooms
- Separate entrances for each floor

#### **Condition & Potential:**

- Ground floor: Fully renovated and move-in ready
- First floor: Habitable but requires renovation to maximize the property's full potential

#### **Outdoor Space:**

- Spacious garden with olive trees
- Entire plot is located within a **residential construction zone**, allowing for future development possibilities

This property is an **excellent opportunity** for those looking for a **family home**, **vacation retreat**, **or investment in tourism rentals**!