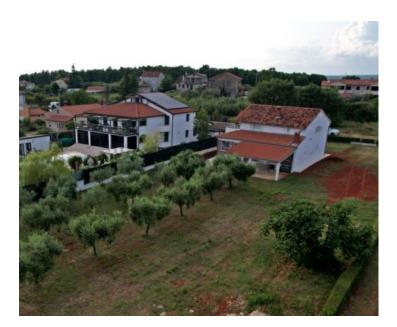

House of 220 sq.m. with a spacious garden of 3166 sq.m. in Porec region, 5 km from the sea!

Located near the city of Poreč, this charming house with a large garden offers a perfect blend of tranquility and convenience. Situated in a peaceful neighborhood, surrounded by nature, family homes, and holiday properties, it provides an ideal balance between a rural setting and proximity to the sea and urban amenities.

#### **Outdoor Space:**

- Spacious garden with olive trees
- Entire plot is located within a **residential construction zone**, allowing for future development possibilities

This property is an **excellent opportunity** for those looking for a **family home**, **vacation retreat**, **or investment in tourism rentals**!