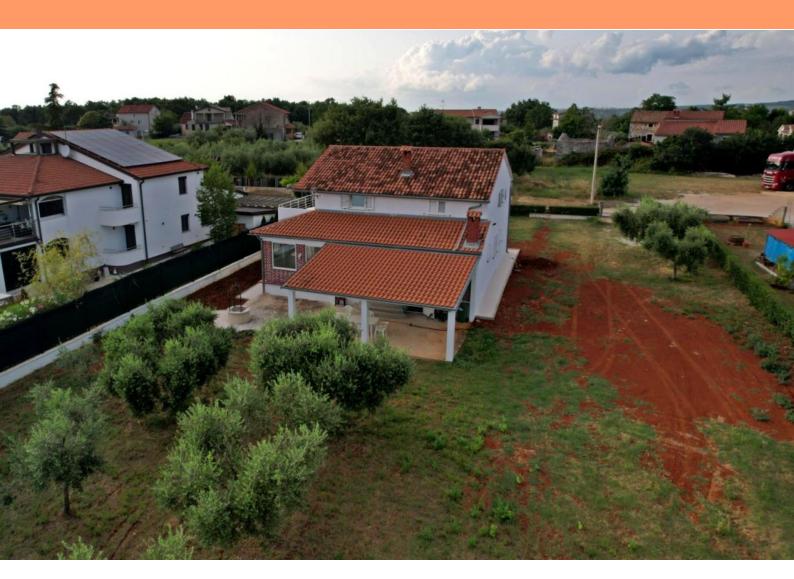

House of 220 sq.m. with a spacious garden of 3166 sq.m. in Porec region, 5 km from the sea!

Located near the city of Poreč, this charming house with a large garden offers a perfect blend of tranquility and convenience. Situated in a peaceful neighborhood, surrounded by nature, family homes, and holiday properties, it provides an ideal balance between a rural setting and proximity to the sea and urban amenities.

### **Property Details:**

- Two floors: ground floor + first floor
- Ground floor layout:
  - Living room
  - Kitchen
  - Two bedrooms
  - Bathroom
  - Guest toilet
  - Hallway
  - Enclosed terrace
- First floor layout:
  - Small kitchen
  - Four bedrooms
  - Two bathrooms
- Separate entrances for each floor

#### **Outdoor Space:**

- Spacious garden with olive trees
- Entire plot is located within a **residential construction zone**, allowing for future development possibilities

This property is an **excellent opportunity** for those looking for a **family home**, **vacation retreat**, **or investment in tourism rentals**!