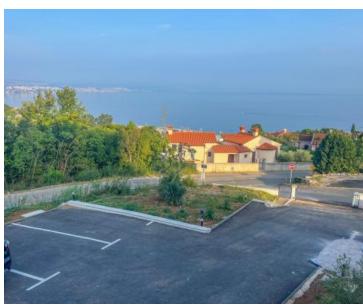

### Fantastic 40m<sup>2</sup> Apartment in Icici in a New Building with a View - Available for Long-Term Rent as Well!

We offer a fantastic 40m² apartment with a private balcony near Opatija and the town of Ičići. This beautifully designed apartment is located on the 1st floor of a newly constructed building in a quiet street above Ičići Beach, surrounded by greenery and offering a stunning sea view.

#### **Key Features:**

- Newly built and newly furnished
- Private balcony with a sea view
- Parking space included
- Close to the beach and Opatija
- Underfloor heating in the bathroom
- Move-in ready