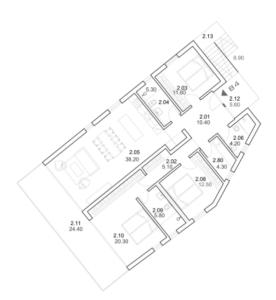

One of the standout properties in this development is the luxury apartment B1, located on the ground floor of Villa B.

Spanning 119.62 m², this sample apartment features a spacious open-plan kitchen, dining area, and living room with direct access to a private terrace. The apartment includes two elegantly designed bedrooms and a modern bathroom. A major highlight is the expansive 145.5 m² private garden, offering a serene outdoor space perfect for leisure and entertainment.

Residents have access to additional premium services, including private parking spaces (€17,000), secure basement storage (€20,000), and indoor garage parking (€49,000), ensuring convenience and security.