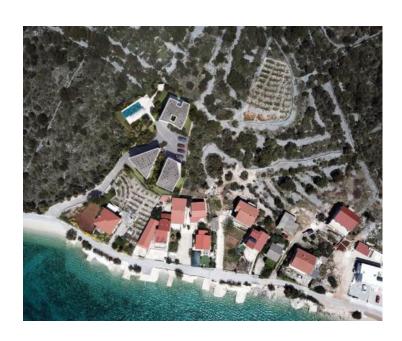

Nestled in the tranquil settlement of Kalebova Luka, only 9 km from the picturesque town of Rogoznica, this prestigious residential complex provides direct access to the crystal-clear waters of the Adriatic, with a beautiful sandy beach just steps away.

Conveniently located 24 km from Split Airport, the complex consists of three exclusive villas with a total of 11 high-end apartments. Each apartment includes co-ownership of a beautifully landscaped 650 m² plot featuring a lush garden, a swimming pool, and a barbecue area, creating an ideal setting for relaxation while enjoying panoramic sea views.