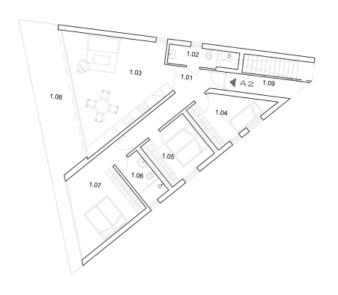

One of the standout properties in this development is the luxury apartment B1, located on the ground floor of Villa B.

Spanning 119.62 m², this sample apartment features a spacious open-plan kitchen, dining area, and living room with direct access to a private terrace. The apartment includes two elegantly designed bedrooms and a modern bathroom. A major highlight is the expansive 145.5 m² private garden, offering a serene outdoor space perfect for leisure and entertainment.