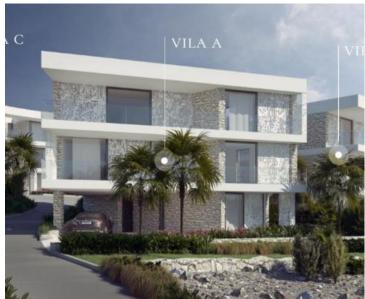

Conveniently located 24 km from Split Airport, the complex consists of three exclusive villas with a total of 11 high-end apartments. Each apartment includes co-ownership of a beautifully landscaped 650 m² plot featuring a lush garden, a swimming pool, and a barbecue area, creating an ideal setting for relaxation while enjoying panoramic sea views.

A limited selection of apartments remains available in Villa A, Villa B, and Villa C, offering a variety of layouts, from stylish first-floor residences to opulent penthouses with breathtaking sea views. Prices start at €395,000, with larger units and penthouses reaching up to €810,000.