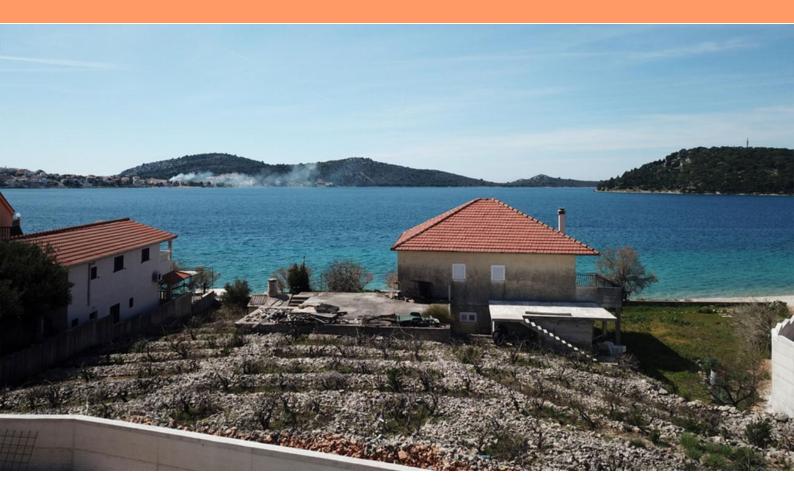

Ref RE-LB-IRO32449
Type Apartment

RegionDalmatia → SibenikLocationKalebova Luka

Front line No
Sea view Yes
Distance to sea 50 m
Floorspace 120 sqm

No. of bedrooms 2 No. of bathrooms 1

**Price** € 470 000

A luxurious apartment in a prime location in the heart of Dalmatia, just 50 meters from the sea, offers the perfect combination of elegance, comfort, and breathtaking views.

Nestled in the tranquil settlement of Kalebova Luka, only 9 km from the picturesque town of Rogoznica, this prestigious residential complex provides direct access to the crystal-clear waters of the Adriatic, with a beautiful sandy beach just steps away.

Designed to meet the highest standards of luxury construction, these apartments blend authenticity with modern elegance. The architecture harmonizes with the natural surroundings, incorporating premium materials such as the renowned white Brač stone. The sophisticated interior design, combined with high-quality craftsmanship, creates a refined and inviting living space.