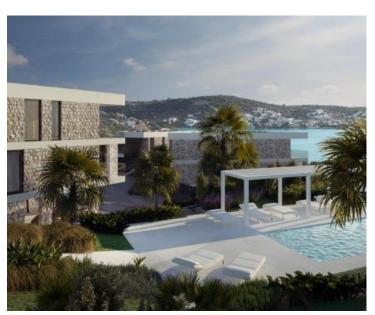

Conveniently located 24 km from Split Airport, the complex consists of three exclusive villas with a total of 11 high-end apartments. Each apartment includes co-ownership of a beautifully landscaped 650 m² plot featuring a lush garden, a swimming pool, and a barbecue area, creating an ideal setting for relaxation while enjoying panoramic sea views.

Designed to meet the highest standards of luxury construction, these apartments blend authenticity with modern elegance. The architecture harmonizes with the natural surroundings, incorporating premium materials such as the renowned white Brač stone. The sophisticated interior design, combined with high-quality craftsmanship, creates a refined and inviting living space.

One of the standout properties in this development is the luxury apartment B1, located on the ground floor of Villa B.

Spanning 119.62 m², this sample apartment features a spacious open-plan kitchen, dining area, and living room with direct access to a private terrace. The apartment includes two elegantly designed bedrooms and a modern bathroom. A major highlight is the expansive 145.5 m² private garden, offering a serene outdoor space perfect for leisure and entertainment.