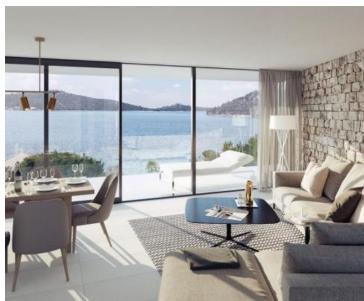

Designed to meet the highest standards of luxury construction, these apartments blend authenticity with modern elegance. The architecture harmonizes with the natural surroundings, incorporating premium materials such as the renowned white Brač stone. The sophisticated interior design, combined with high-quality craftsmanship, creates a refined and inviting living space.

One of the standout properties in this development is the luxury apartment B1, located on the ground floor of Villa B.

Spanning 119.62 m², this sample apartment features a spacious open-plan kitchen, dining area, and living room with direct access to a private terrace. The apartment includes two elegantly designed bedrooms and a modern bathroom. A major highlight is the expansive 145.5 m² private garden, offering a serene outdoor space perfect for leisure and entertainment.