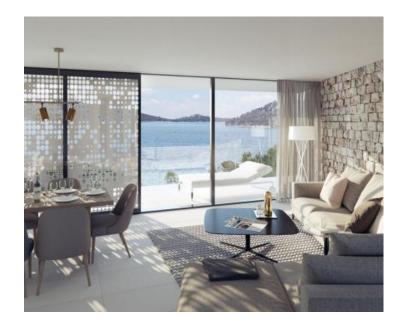

Designed to meet the highest standards of luxury construction, these apartments blend authenticity with modern elegance. The architecture harmonizes with the natural surroundings, incorporating premium materials such as the renowned white Brač stone. The sophisticated interior design, combined with high-quality craftsmanship, creates a refined and inviting living space.

One of the standout properties in this development is the luxury apartment B1, located on the ground floor of Villa B.

Spanning 119.62 m², this sample apartment features a spacious open-plan kitchen, dining area, and living room with direct access to a private terrace. The apartment includes two elegantly designed bedrooms and a modern bathroom. A major highlight is the expansive 145.5 m² private garden, offering a serene outdoor space perfect for leisure and entertainment.