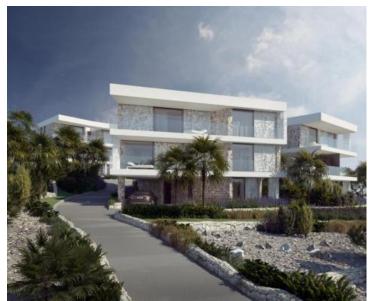

Designed to meet the highest standards of luxury construction, these apartments blend authenticity with modern elegance. The architecture harmonizes with the natural surroundings, incorporating premium materials such as the renowned white Brač stone. The sophisticated interior design, combined with high-quality craftsmanship, creates a refined and inviting living space.

One of the standout properties in this development is the luxury apartment B1, located on the ground floor of Villa B.

Spanning 119.62 m², this sample apartment features a spacious open-plan kitchen, dining area, and living room with direct access to a private terrace. The apartment includes two elegantly designed bedrooms and a modern bathroom. A major highlight is the expansive 145.5 m² private garden, offering a serene outdoor space perfect for leisure and entertainment.