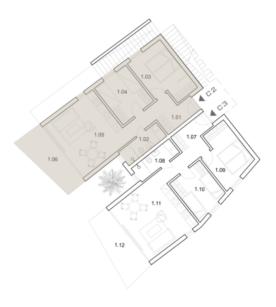

One of the standout properties in this development is the luxury apartment B1, located on the ground floor of Villa B.

Spanning 119.62 m², this sample apartment features a spacious open-plan kitchen, dining area, and living room with direct access to a private terrace. The apartment includes two elegantly designed bedrooms and a modern bathroom. A major highlight is the expansive 145.5 m² private garden, offering a serene outdoor space perfect for leisure and entertainment.

Residents have access to additional premium services, including private parking spaces (€17,000), secure basement storage (€20,000), and indoor garage parking (€49,000), ensuring convenience and security.