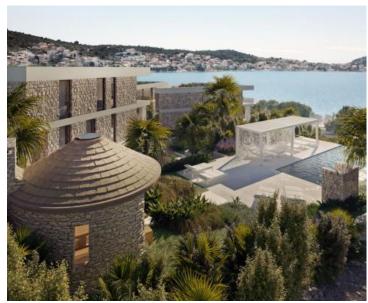

Ref RE-LB-IRO32449
Type Apartment

RegionDalmatia → SibenikLocationKalebova Luka

Front line No
Sea view Yes
Distance to sea 50 m
Floorspace 120 sqm

No. of bedrooms 2 No. of bathrooms 1

**Price** € 470 000

A luxurious apartment in a prime location in the heart of Dalmatia, just 50 meters from the sea, offers the perfect combination of elegance, comfort, and breathtaking views.

Nestled in the tranquil settlement of Kalebova Luka, only 9 km from the picturesque town of Rogoznica, this prestigious residential complex provides direct access to the crystal-clear waters of the Adriatic, with a beautiful sandy beach just steps away.

Conveniently located 24 km from Split Airport, the complex consists of three exclusive villas with a total of 11 high-end apartments. Each apartment includes co-ownership of a beautifully landscaped 650 m² plot featuring a lush garden, a swimming pool, and a barbecue area, creating an ideal setting for relaxation while enjoying panoramic sea views.

Designed to meet the highest standards of luxury construction, these apartments blend authenticity with modern elegance. The architecture harmonizes with the natural surroundings, incorporating premium materials such as the renowned white Brač stone. The sophisticated interior design, combined with high-quality craftsmanship, creates a refined and inviting living space.