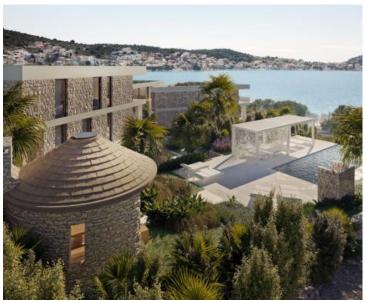

#### Luxury Apartment in a Prime Location in the Heart of Dalmatia, Mere 50 Meters From the Sea!

Located in the peaceful settlement of Kalebova Luka, just 9 km from the stunning town of Rogoznica, this exclusive complex offers unparalleled access to the sea, with a sandy beach only 50 meters away.

**Conveniently situated just 24 km from Split Airport**, the complex consists of three luxurious villas with a total of 11 apartments. Each apartment includes co-ownership of **650 m<sup>2</sup> of shared land**, featuring a beautifully landscaped garden, a swimming pool, and a barbecue area—perfect for relaxation while enjoying breathtaking sea views.

Built to the highest standards of **luxury construction**, these apartments emphasize authenticity and blend harmoniously with the surrounding landscape. **Natural materials**, including the renowned white Brač stone, complement the elegant interior design, creating a refined and unique living space.