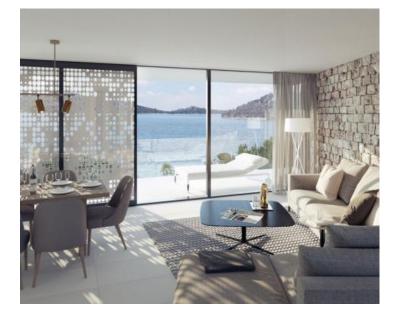

Built to the highest standards of **luxury construction**, these apartments emphasize authenticity and blend harmoniously with the surrounding landscape. **Natural materials**, including the renowned white Brač stone, complement the elegant interior design, creating a refined and unique living space.

### **Featured Property: Penthouse B4**

Located on the second floor of Villa B, this 127.9 m<sup>2</sup> penthouse offers:

- A spacious kitchen, dining area, and living room with access to a large terrace
- Three bedrooms, one of which also has terrace access
- Three bathrooms and a laundry room
- A stunning sea-view terrace, perfect for soaking up the sun