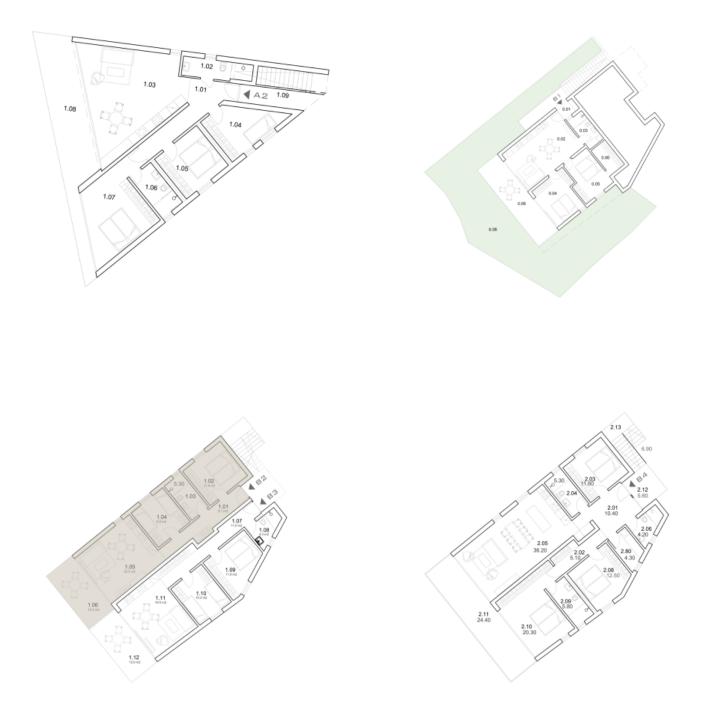

### **Featured Property: Penthouse B4**

Located on the second floor of Villa B, this 127.9 m<sup>2</sup> penthouse offers:

- A spacious kitchen, dining area, and living room with access to a large terrace
- Three bedrooms, one of which also has terrace access
- Three bathrooms and a laundry room
- A stunning sea-view terrace, perfect for soaking up the sun

#### VILLA A

• A2: First floor, 105.5 m<sup>2</sup>, 3 bedrooms, 2 bathrooms, terrace – €640,000

#### VILLA B

- B1: Ground floor, 119.62 m<sup>2</sup>, 2 bedrooms, 1 bathroom, terrace, 145 m<sup>2</sup> private garden €470,000
- B2: First floor, 65.65 m<sup>2</sup>, 2 bedrooms, 1 bathroom, terrace €410,000
- B4: Penthouse, second floor, 127.9 m<sup>2</sup>, 3 bedrooms, 3 bathrooms, laundry room, terrace €750,000

#### VILLA C

- C2: First floor, 64 m<sup>2</sup>, 2 bedrooms, 1 bathroom, terrace €405,000
- C3: First floor, 65.3 m<sup>2</sup>, 2 bedrooms, 1 bathroom, terrace €395,000
- C4: Penthouse, second floor, 130.45 m<sup>2</sup>, 3 bedrooms, 3 bathrooms, storage room, terrace €810,000