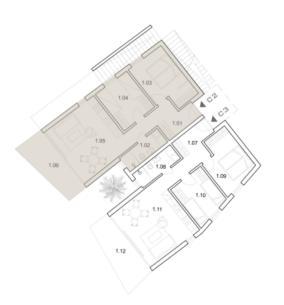

#### VILLA C

- C2: First floor, 64 m<sup>2</sup>, 2 bedrooms, 1 bathroom, terrace €405,000
- C3: First floor, 65.3 m<sup>2</sup>, 2 bedrooms, 1 bathroom, terrace €395,000
- C4: Penthouse, second floor, 130.45 m<sup>2</sup>, 3 bedrooms, 3 bathrooms, storage room, terrace €810,000