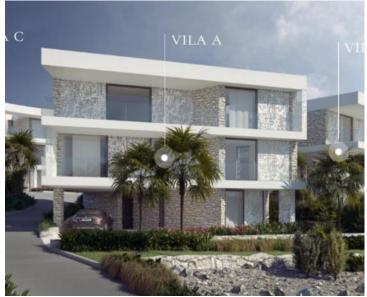

**Conveniently situated just 24 km from Split Airport**, the complex consists of three luxurious villas with a total of 11 apartments. Each apartment includes co-ownership of **650 m<sup>2</sup> of shared land**, featuring a beautifully landscaped garden, a swimming pool, and a barbecue area—perfect for relaxation while enjoying breathtaking sea views.

#### VILLA A

• A2: First floor, 105.5 m<sup>2</sup>, 3 bedrooms, 2 bathrooms, terrace – €640,000

#### VILLA B

- B1: Ground floor, 119.62 m<sup>2</sup>, 2 bedrooms, 1 bathroom, terrace, 145 m<sup>2</sup> private garden €470,000
- B2: First floor, 65.65 m<sup>2</sup>, 2 bedrooms, 1 bathroom, terrace €410,000
- B4: Penthouse, second floor, 127.9 m<sup>2</sup>, 3 bedrooms, 3 bathrooms, laundry room, terrace €750,000

#### VILLA C

- C2: First floor, 64 m<sup>2</sup>, 2 bedrooms, 1 bathroom, terrace €405,000
- C3: First floor, 65.3 m<sup>2</sup>, 2 bedrooms, 1 bathroom, terrace €395,000
- C4: Penthouse, second floor, 130.45 m<sup>2</sup>, 3 bedrooms, 3 bathrooms, storage room, terrace €810,000