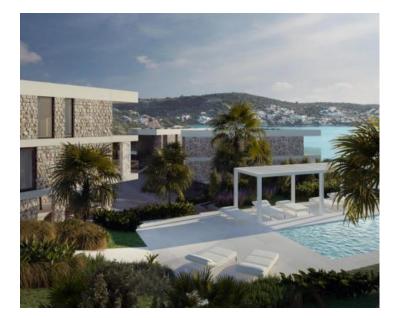

**Conveniently situated just 24 km from Split Airport**, the complex consists of three luxurious villas with a total of 11 apartments. Each apartment includes co-ownership of **650 m<sup>2</sup> of shared land**, featuring a beautifully landscaped garden, a swimming pool, and a barbecue area—perfect for relaxation while enjoying breathtaking sea views.

Built to the highest standards of **luxury construction**, these apartments emphasize authenticity and blend harmoniously with the surrounding landscape. **Natural materials**, including the renowned white Brač stone, complement the elegant interior design, creating a refined and unique living space.