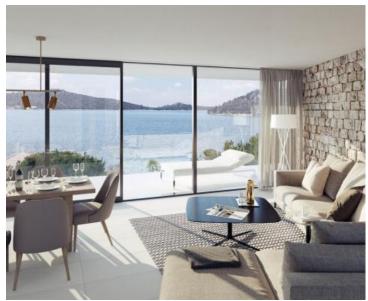

Built to the highest standards of **luxury construction**, these apartments emphasize authenticity and blend harmoniously with the surrounding landscape. **Natural materials**, including the renowned white Brač stone, complement the elegant interior design, creating a refined and unique living space.

### **Featured Property: Penthouse B4**

Located on the second floor of Villa B, this 127.9 m<sup>2</sup> penthouse offers:

- A spacious kitchen, dining area, and living room with access to a large terrace
- Three bedrooms, one of which also has terrace access
- Three bathrooms and a laundry room
- A stunning sea-view terrace, perfect for soaking up the sun