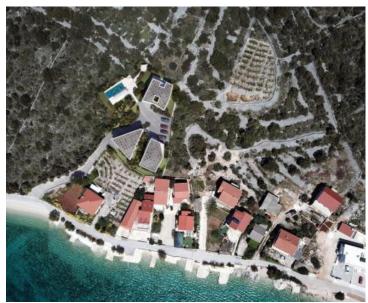

#### Luxury Apartment in a Prime Location in the Heart of Dalmatia, Mere 50 Meters From the Sea!

Located in the peaceful settlement of Kalebova Luka, just 9 km from the stunning town of Rogoznica, this exclusive complex offers unparalleled access to the sea, with a sandy beach only 50 meters away.

**Conveniently situated just 24 km from Split Airport**, the complex consists of three luxurious villas with a total of 11 apartments. Each apartment includes co-ownership of **650 m<sup>2</sup> of shared land**, featuring a beautifully landscaped garden, a swimming pool, and a barbecue area—perfect for relaxation while enjoying breathtaking sea views.