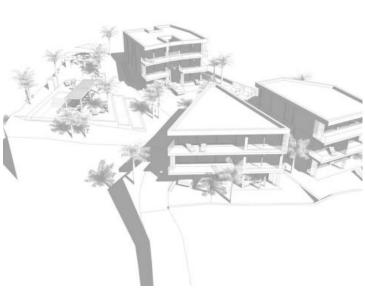

**Conveniently situated just 24 km from Split Airport**, the complex consists of three luxurious villas with a total of 11 apartments. Each apartment includes co-ownership of **650 m<sup>2</sup> of shared land**, featuring a beautifully landscaped garden, a swimming pool, and a barbecue area—perfect for relaxation while enjoying breathtaking sea views.

### **Currently Available Apartments:**

#### VILLA A

• A2: First floor, 105.5 m<sup>2</sup>, 3 bedrooms, 2 bathrooms, terrace – €640,000

#### VILLA B

- B1: Ground floor, 119.62 m<sup>2</sup>, 2 bedrooms, 1 bathroom, terrace, 145 m<sup>2</sup> private garden €470,000
- B2: First floor, 65.65 m<sup>2</sup>, 2 bedrooms, 1 bathroom, terrace €410,000
- B4: Penthouse, second floor, 127.9 m<sup>2</sup>, 3 bedrooms, 3 bathrooms, laundry room, terrace €750,000

#### VILLA C

- C2: First floor, 64 m<sup>2</sup>, 2 bedrooms, 1 bathroom, terrace €405,000
- C3: First floor, 65.3 m<sup>2</sup>, 2 bedrooms, 1 bathroom, terrace €395,000
- C4: Penthouse, second floor, 130.45 m<sup>2</sup>, 3 bedrooms, 3 bathrooms, storage room, terrace €810,000