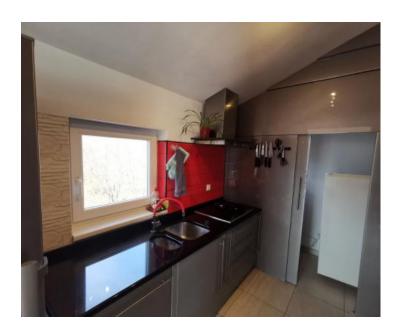

### Layout:

- Three bedrooms (one with a gallery)
- Living room
- · Kitchen with dining area
- Bathroom
- Hallway
- Spacious terrace
- Attic & storage room

The apartment features underfloor heating and is filled with natural light, creating a warm and inviting atmosphere.