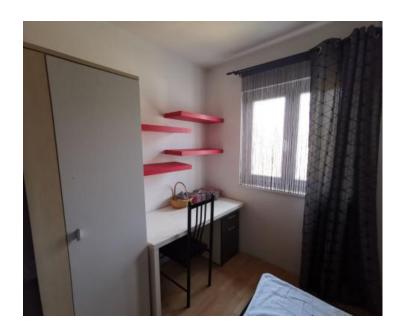

### Layout:

- Three bedrooms (one with a gallery)
- Living room
- · Kitchen with dining area
- Bathroom
- Hallway
- Spacious terrace
- Attic & storage room

The apartment features underfloor heating and is filled with natural light, creating a warm and inviting atmosphere.