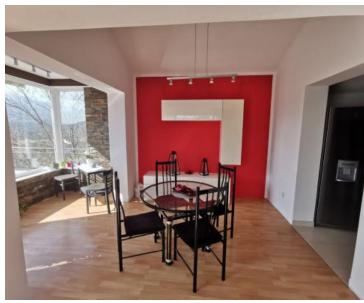

### Layout:

- Three bedrooms (one with a gallery)
- Living room
- · Kitchen with dining area
- Bathroom
- Hallway
- Spacious terrace
- Attic & storage room

The apartment features underfloor heating and is filled with natural light, creating a warm and inviting atmosphere.