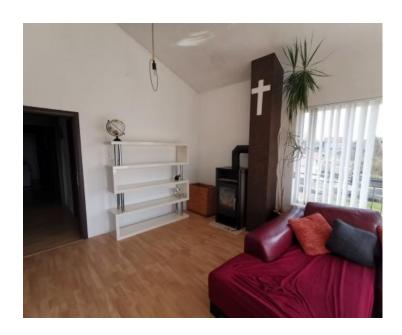

### Layout:

- Three bedrooms (one with a gallery)
- Living room
- · Kitchen with dining area
- Bathroom
- Hallway
- Spacious terrace
- Attic & storage room

The apartment features underfloor heating and is filled with natural light, creating a warm and inviting atmosphere.