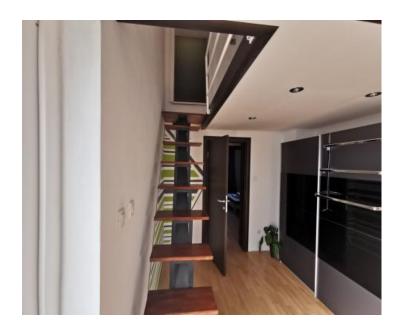

### Layout:

- Three bedrooms (one with a gallery)
- Living room
- · Kitchen with dining area
- Bathroom
- Hallway
- Spacious terrace
- Attic & storage room

The apartment features underfloor heating and is filled with natural light, creating a warm and inviting atmosphere.