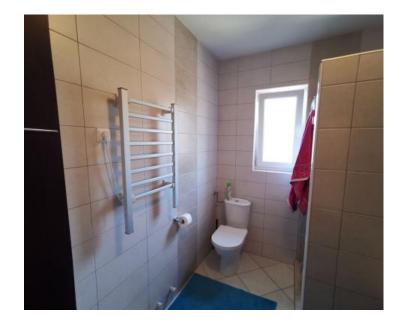

### Layout:

- Three bedrooms (one with a gallery)
- Living room
- · Kitchen with dining area
- Bathroom
- Hallway
- Spacious terrace
- Attic & storage room

The apartment features underfloor heating and is filled with natural light, creating a warm and inviting atmosphere.