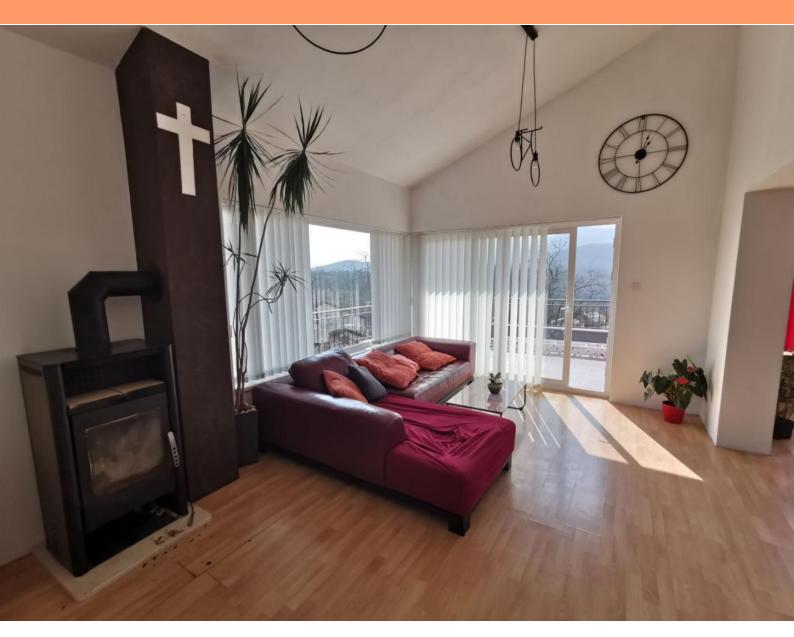

### **Property Overview**

For sale is a house floor located on the 2nd floor, with a total area of 91.25 m<sup>2</sup>.

### Layout:

- Three bedrooms (one with a gallery)
- Living room
- · Kitchen with dining area
- Bathroom
- Hallway
- Spacious terrace
- Attic & storage room

The apartment features underfloor heating and is filled with natural light, creating a warm and inviting atmosphere.

#### **Additional Features:**

- Two private parking spaces
- Located in a quiet suburban area, yet well-connected to Opatija and Rijeka
- Only a 15-minute drive to Rijeka

This property offers a **comfortable and peaceful living environment**, making it an excellent choice for **families or individuals seeking tranquility** while staying close to urban centers.