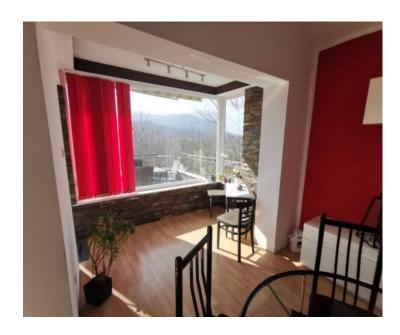

### Layout:

- Three bedrooms (one with a gallery)
- Living room
- · Kitchen with dining area
- Bathroom
- Hallway
- Spacious terrace
- Attic & storage room

The apartment features underfloor heating and is filled with natural light, creating a warm and inviting atmosphere.