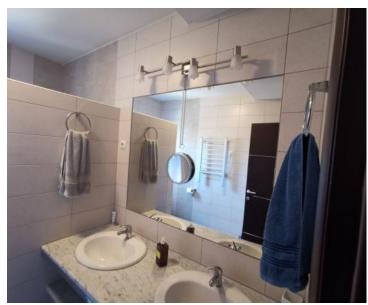

### Layout:

- Three bedrooms (one with a gallery)
- Living room
- · Kitchen with dining area
- Bathroom
- Hallway
- Spacious terrace
- Attic & storage room

The apartment features underfloor heating and is filled with natural light, creating a warm and inviting atmosphere.