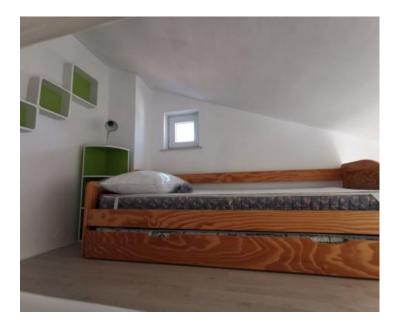

### Layout:

- Three bedrooms (one with a gallery)
- Living room
- · Kitchen with dining area
- Bathroom
- Hallway
- Spacious terrace
- Attic & storage room

The apartment features underfloor heating and is filled with natural light, creating a warm and inviting atmosphere.