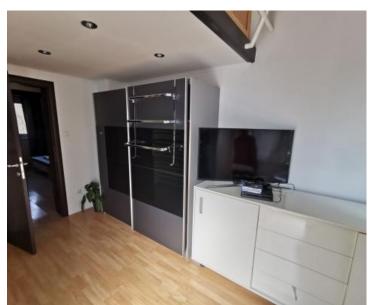

### **Property Overview**

For sale is a house floor located on the 2nd floor, with a total area of 91.25 m<sup>2</sup>.

### Layout:

- Three bedrooms (one with a gallery)
- Living room
- · Kitchen with dining area
- Bathroom
- Hallway
- Spacious terrace
- Attic & storage room

The apartment features underfloor heating and is filled with natural light, creating a warm and inviting atmosphere.