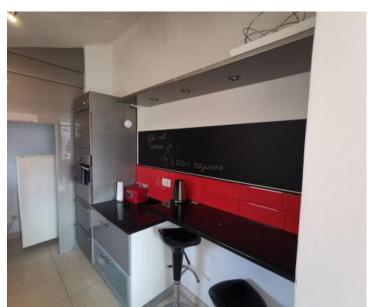

### Layout:

- Three bedrooms (one with a gallery)
- Living room
- · Kitchen with dining area
- Bathroom
- Hallway
- Spacious terrace
- Attic & storage room

The apartment features underfloor heating and is filled with natural light, creating a warm and inviting atmosphere.