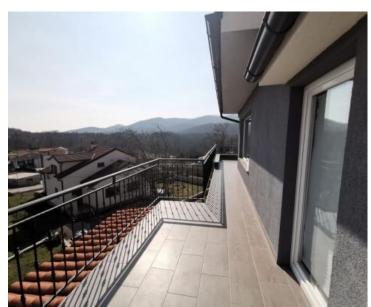

### **Property Overview**

For sale is a house floor located on the 2nd floor, with a total area of 91.25 m<sup>2</sup>.

### Layout:

- Three bedrooms (one with a gallery)
- Living room
- · Kitchen with dining area
- Bathroom
- Hallway
- Spacious terrace
- Attic & storage room

The apartment features underfloor heating and is filled with natural light, creating a warm and inviting atmosphere.

#### **Additional Features:**

- Two private parking spaces
- Located in a quiet suburban area, yet well-connected to Opatija and Rijeka
- Only a 15-minute drive to Rijeka

This property offers a **comfortable and peaceful living environment**, making it an excellent choice for **families or individuals seeking tranquility** while staying close to urban centers.