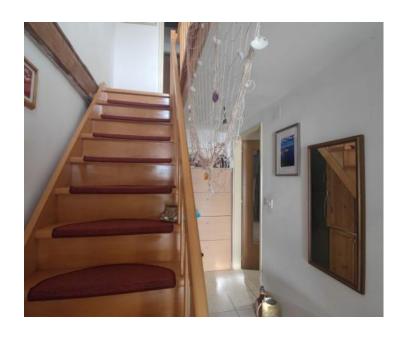

#### **Property Layout:**

- **Ground Floor:** Features a kitchen with a dining area, a bathroom, and a storage room.
- **First Floor:** Accessible via an internal staircase, this level includes two spacious bedrooms, a kitchen with a living room, and a **large 15 m<sup>2</sup> terrace** with breathtaking panoramic sea views.
- Attic: Situated above the first floor, providing access to the garden and backyard behind the house.