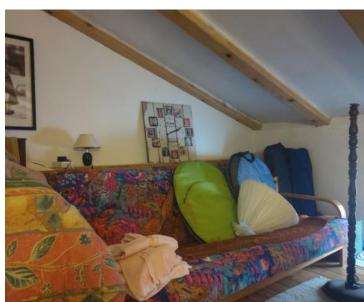

#### **Property Layout:**

- **Ground Floor:** Features a kitchen with a dining area, a bathroom, and a storage room.
- **First Floor:** Accessible via an internal staircase, this level includes two spacious bedrooms, a kitchen with a living room, and a **large 15 m<sup>2</sup> terrace** with breathtaking panoramic sea views.
- Attic: Situated above the first floor, providing access to the garden and backyard behind the house.