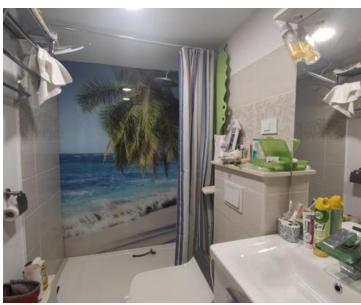

#### **Property Layout:**

- **Ground Floor:** Features a kitchen with a dining area, a bathroom, and a storage room.
- **First Floor:** Accessible via an internal staircase, this level includes two spacious bedrooms, a kitchen with a living room, and a **large 15 m<sup>2</sup> terrace** with breathtaking panoramic sea views.
- Attic: Situated above the first floor, providing access to the garden and backyard behind the house.