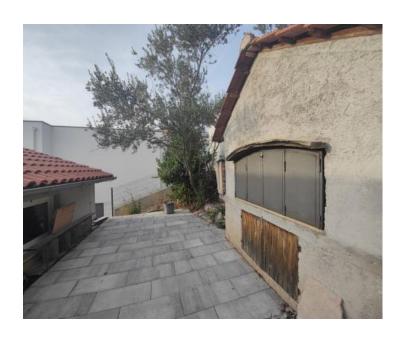

#### **Outdoor Space:**

The 150 m² yard includes:

- A beautifully landscaped garden
- A covered terrace for outdoor relaxation
- A small tool shed and storage room
- A large barbecue area, perfect for gatherings
- Private parking in front of the house