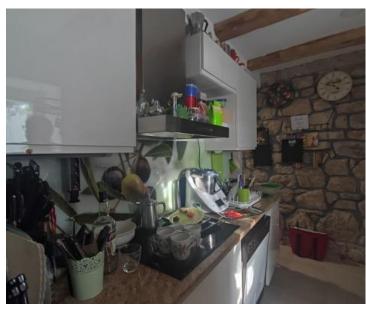

#### **Property Layout:**

- **Ground Floor:** Features a kitchen with a dining area, a bathroom, and a storage room.
- **First Floor:** Accessible via an internal staircase, this level includes two spacious bedrooms, a kitchen with a living room, and a **large 15 m<sup>2</sup> terrace** with breathtaking panoramic sea views.
- Attic: Situated above the first floor, providing access to the garden and backyard behind the house.