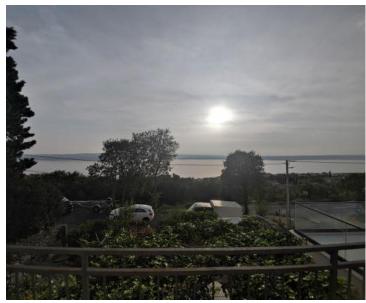

#### Renovated House with a Stunning Sea View in Dramalj!

This charming coastal terraced house, with a total area of 87 m<sup>2</sup>, offers a comfortable and functional layout.

#### **Property Layout:**

- **Ground Floor:** Features a kitchen with a dining area, a bathroom, and a storage room.
- **First Floor:** Accessible via an internal staircase, this level includes two spacious bedrooms, a kitchen with a living room, and a **large 15 m<sup>2</sup> terrace** with breathtaking panoramic sea views.
- Attic: Situated above the first floor, providing access to the garden and backyard behind the house.