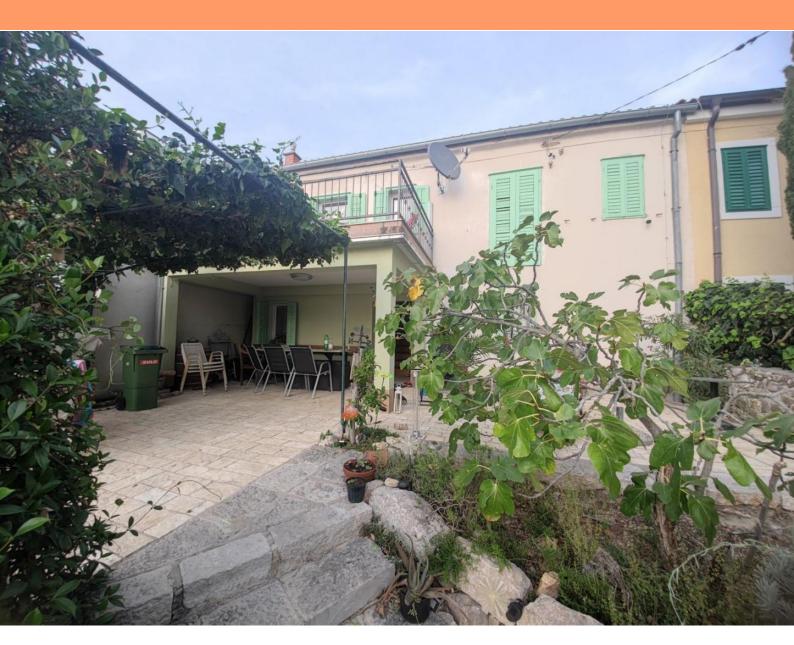

#### Renovated House with a Stunning Sea View in Dramalj!

This charming coastal terraced house, with a total area of 87 m<sup>2</sup>, offers a comfortable and functional layout.

#### **Outdoor Space:**

The 150 m² yard includes:

- A beautifully landscaped garden
- A covered terrace for outdoor relaxation
- A small tool shed and storage room
- A large barbecue area, perfect for gatherings
- Private parking in front of the house