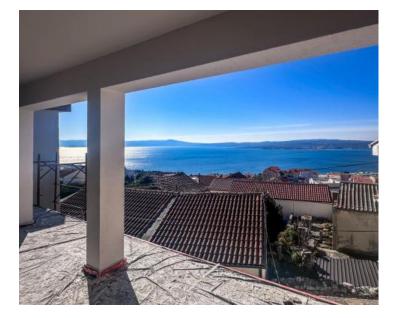

This newer apartment consists of an open space living room with a kitchen and dining room, three spacious bedrooms, a large bathroom with a toilet, a smaller bathroom with a toilet and a storage room. Additional value is provided by a spacious garden of 96 m<sup>2</sup>, a covered terrace and an additional space of 9 m<sup>2</sup>. It is worth to mention a grand loggia that stretches the entire length of the apartment, with preparation for an outdoor jacuzzi, while the glass railing allows for an unobstructed panoramic sea view. Access to the loggia is provided from two bedrooms and the living room.

This is a rare opportunity to purchase a property with a garden, parking and spectacular sea views, in a good location close to the center and public transport.

Overall additional expenses borne by the Buyer of real estate in Croatia are around 7% of property cost in total, which includes: property transfer tax (3% of property value), agency/brokerage commission (3%+VAT on commission), advocate fee (cca 1%), notary fee, court registration fee and official certified translation expenses. Agency/brokerage agreement is signed prior to visiting properties.