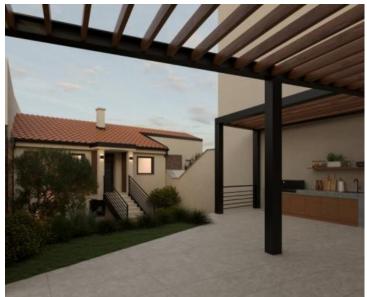

This newer apartment consists of an open space living room with a kitchen and dining room, three spacious bedrooms, a large bathroom with a toilet, a smaller bathroom with a toilet and a storage room. Additional value is provided by a spacious garden of 96 m<sup>2</sup>, a covered terrace and an additional space of 9 m<sup>2</sup>. It is worth to mention a grand loggia that stretches the entire length of the apartment, with preparation for an outdoor jacuzzi, while the glass railing allows for an unobstructed panoramic sea view. Access to the loggia is provided from two bedrooms and the living room.