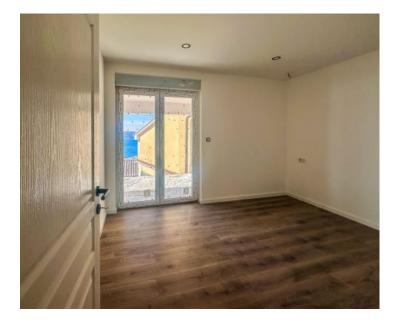

This newer apartment consists of an open space living room with a kitchen and dining room, three spacious bedrooms, a large bathroom with a toilet, a smaller bathroom with a toilet and a storage room. Additional value is provided by a spacious garden of 96 m<sup>2</sup>, a covered terrace and an additional space of 9 m<sup>2</sup>. It is worth to mention a grand loggia that stretches the entire length of the apartment, with preparation for an outdoor jacuzzi, while the glass railing allows for an unobstructed panoramic sea view. Access to the loggia is provided from two bedrooms and the living room.

The apartment is equipped with underfloor heating and air conditioning, and there is also preparation for a heat pump. High-quality joinery with electric shutters and mosquito nets further contributes to comfort, while a custom-made kitchen is included in the price and is currently under construction. The apartment also comes with two parking spaces, and all works are planned to be completed in a month.