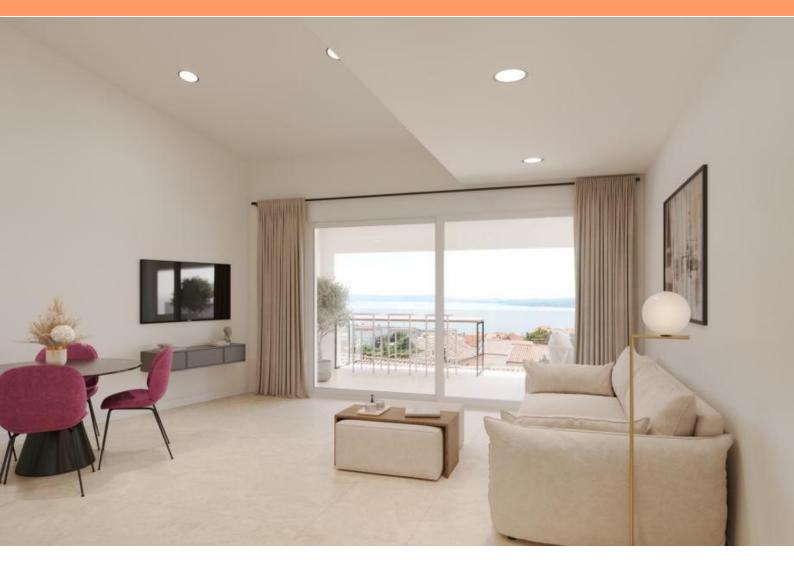

Luxurious apartment with a garden, a loggia and a panoramic sea view in Crikvenica, 800 meters from the centre and the beach!

We are selling a luxuriously furnished apartment of 110 m<sup>2</sup>, located in a house with two apartments. In addition to offering peace and privacy, the property is well connected to the city – in the immediate vicinity there are public transport stations and all the key amenities needed for a comfortable life.

This newer apartment consists of an open space living room with a kitchen and dining room, three spacious bedrooms, a large bathroom with a toilet, a smaller bathroom with a toilet and a storage room. Additional value is provided by a spacious garden of 96 m<sup>2</sup>, a covered terrace and an additional space of 9 m<sup>2</sup>. It is worth to mention a grand loggia that stretches the entire length of the apartment, with preparation for an outdoor jacuzzi, while the glass railing allows for an unobstructed panoramic sea view. Access to the loggia is provided from two bedrooms and the living room.

The apartment is equipped with underfloor heating and air conditioning, and there is also preparation for a heat pump. High-quality joinery with electric shutters and mosquito nets further contributes to comfort, while a custom-made kitchen is included in the price and is currently under construction. The apartment also comes with two parking spaces, and all works are planned to be completed in a month.