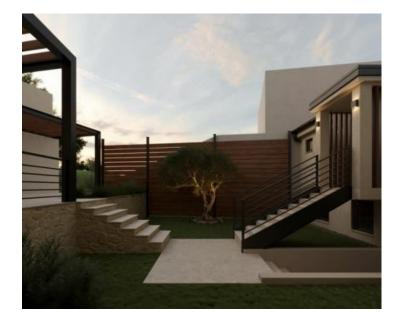

This newer apartment consists of an open space living room with a kitchen and dining room, three spacious bedrooms, a large bathroom with a toilet, a smaller bathroom with a toilet and a storage room. Additional value is provided by a spacious garden of 96 m<sup>2</sup>, a covered terrace and an additional space of 9 m<sup>2</sup>. It is worth to mention a grand loggia that stretches the entire length of the apartment, with preparation for an outdoor jacuzzi, while the glass railing allows for an unobstructed panoramic sea view. Access to the loggia is provided from two bedrooms and the living room.