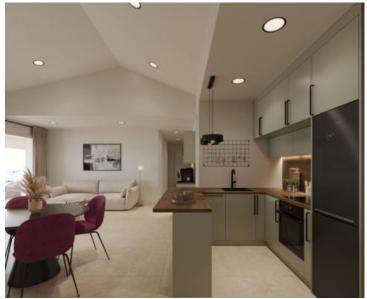

This newer apartment consists of an open space living room with a kitchen and dining room, three spacious bedrooms, a large bathroom with a toilet, a smaller bathroom with a toilet and a storage room. Additional value is provided by a spacious garden of 96 m<sup>2</sup>, a covered terrace and an additional space of 9 m<sup>2</sup>. It is worth to mention a grand loggia that stretches the entire length of the apartment, with preparation for an outdoor jacuzzi, while the glass railing allows for an unobstructed panoramic sea view. Access to the loggia is provided from two bedrooms and the living room.

The apartment is equipped with underfloor heating and air conditioning, and there is also preparation for a heat pump. High-quality joinery with electric shutters and mosquito nets further contributes to comfort, while a custom-made kitchen is included in the price and is currently under construction. The apartment also comes with two parking spaces, and all works are planned to be completed in a month.