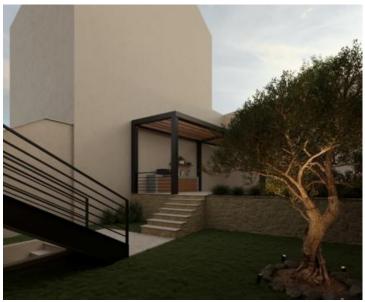

Luxurious apartment with a garden, a loggia and a panoramic sea view in Crikvenica, 800 meters from the centre and the beach!

We are selling a luxuriously furnished apartment of 110 m<sup>2</sup>, located in a house with two apartments. In addition to offering peace and privacy, the property is well connected to the city – in the immediate vicinity there are public transport stations and all the key amenities needed for a comfortable life.

This newer apartment consists of an open space living room with a kitchen and dining room, three spacious bedrooms, a large bathroom with a toilet, a smaller bathroom with a toilet and a storage room. Additional value is provided by a spacious garden of 96 m<sup>2</sup>, a covered terrace and an additional space of 9 m<sup>2</sup>. It is worth to mention a grand loggia that stretches the entire length of the apartment, with preparation for an outdoor jacuzzi, while the glass railing allows for an unobstructed panoramic sea view. Access to the loggia is provided from two bedrooms and the living room.