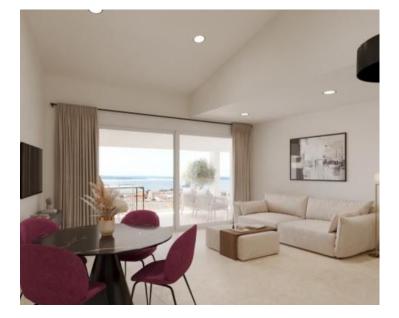

Luxurious apartment with a garden, a loggia and a panoramic sea view in Crikvenica, 800 meters from the centre and the beach!

We are selling a luxuriously furnished apartment of 110 m<sup>2</sup>, located in a house with two apartments. In addition to offering peace and privacy, the property is well connected to the city – in the immediate vicinity there are public transport stations and all the key amenities needed for a comfortable life.

This newer apartment consists of an open space living room with a kitchen and dining room, three spacious bedrooms, a large bathroom with a toilet, a smaller bathroom with a toilet and a storage room. Additional value is provided by a spacious garden of 96 m<sup>2</sup>, a covered terrace and an additional space of 9 m<sup>2</sup>. It is worth to mention a grand loggia that stretches the entire length of the apartment, with preparation for an outdoor jacuzzi, while the glass railing allows for an unobstructed panoramic sea view. Access to the loggia is provided from two bedrooms and the living room.