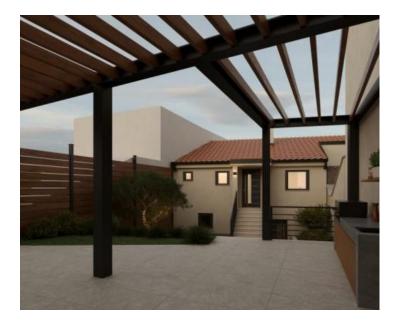

This newer apartment consists of an open space living room with a kitchen and dining room, three spacious bedrooms, a large bathroom with a toilet, a smaller bathroom with a toilet and a storage room. Additional value is provided by a spacious garden of 96 m<sup>2</sup>, a covered terrace and an additional space of 9 m<sup>2</sup>. It is worth to mention a grand loggia that stretches the entire length of the apartment, with preparation for an outdoor jacuzzi, while the glass railing allows for an unobstructed panoramic sea view. Access to the loggia is provided from two bedrooms and the living room.