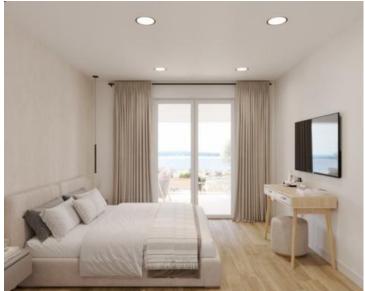

This newer apartment consists of an open space living room with a kitchen and dining room, three spacious bedrooms, a large bathroom with a toilet, a smaller bathroom with a toilet and a storage room. Additional value is provided by a spacious garden of 96 m<sup>2</sup>, a covered terrace and an additional space of 9 m<sup>2</sup>. It is worth to mention a grand loggia that stretches the entire length of the apartment, with preparation for an outdoor jacuzzi, while the glass railing allows for an unobstructed panoramic sea view. Access to the loggia is provided from two bedrooms and the living room.