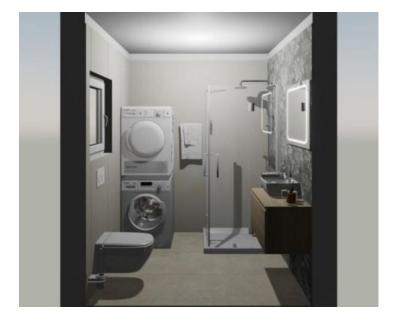

This newer apartment consists of an open space living room with a kitchen and dining room, three spacious bedrooms, a large bathroom with a toilet, a smaller bathroom with a toilet and a storage room. Additional value is provided by a spacious garden of 96 m<sup>2</sup>, a covered terrace and an additional space of 9 m<sup>2</sup>. It is worth to mention a grand loggia that stretches the entire length of the apartment, with preparation for an outdoor jacuzzi, while the glass railing allows for an unobstructed panoramic sea view. Access to the loggia is provided from two bedrooms and the living room.