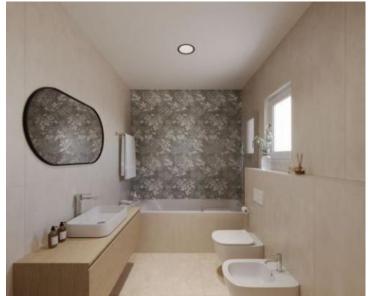

This newer apartment consists of an open space living room with a kitchen and dining room, three spacious bedrooms, a large bathroom with a toilet, a smaller bathroom with a toilet and a storage room. Additional value is provided by a spacious garden of 96 m<sup>2</sup>, a covered terrace and an additional space of 9 m<sup>2</sup>. It is worth to mention a grand loggia that stretches the entire length of the apartment, with preparation for an outdoor jacuzzi, while the glass railing allows for an unobstructed panoramic sea view. Access to the loggia is provided from two bedrooms and the living room.