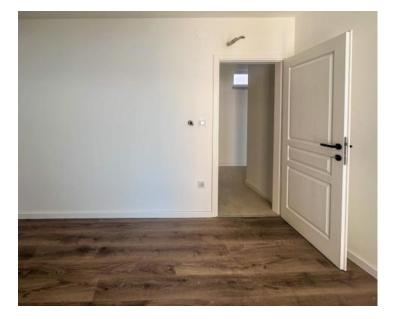

This newer apartment consists of an open space living room with a kitchen and dining room, three spacious bedrooms, a large bathroom with a toilet, a smaller bathroom with a toilet and a storage room. Additional value is provided by a spacious garden of 96 m<sup>2</sup>, a covered terrace and an additional space of 9 m<sup>2</sup>. It is worth to mention a grand loggia that stretches the entire length of the apartment, with preparation for an outdoor jacuzzi, while the glass railing allows for an unobstructed panoramic sea view. Access to the loggia is provided from two bedrooms and the living room.

The apartment is equipped with underfloor heating and air conditioning, and there is also preparation for a heat pump. High-quality joinery with electric shutters and mosquito nets further contributes to comfort, while a custom-made kitchen is included in the price and is currently under construction. The apartment also comes with two parking spaces, and all works are planned to be completed in a month.