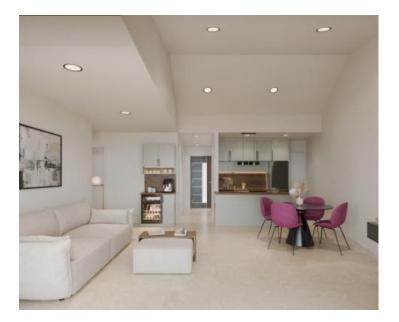

This newer apartment consists of an open space living room with a kitchen and dining room, three spacious bedrooms, a large bathroom with a toilet, a smaller bathroom with a toilet and a storage room. Additional value is provided by a spacious garden of 96 m<sup>2</sup>, a covered terrace and an additional space of 9 m<sup>2</sup>. It is worth to mention a grand loggia that stretches the entire length of the apartment, with preparation for an outdoor jacuzzi, while the glass railing allows for an unobstructed panoramic sea view. Access to the loggia is provided from two bedrooms and the living room.