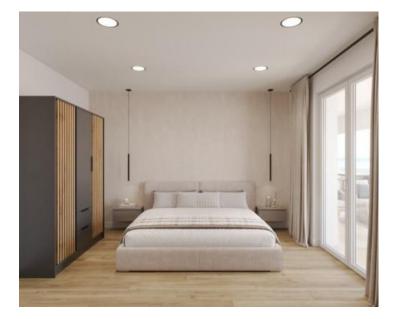

This newer apartment consists of an open space living room with a kitchen and dining room, three spacious bedrooms, a large bathroom with a toilet, a smaller bathroom with a toilet and a storage room. Additional value is provided by a spacious garden of 96 m<sup>2</sup>, a covered terrace and an additional space of 9 m<sup>2</sup>. It is worth to mention a grand loggia that stretches the entire length of the apartment, with preparation for an outdoor jacuzzi, while the glass railing allows for an unobstructed panoramic sea view. Access to the loggia is provided from two bedrooms and the living room.