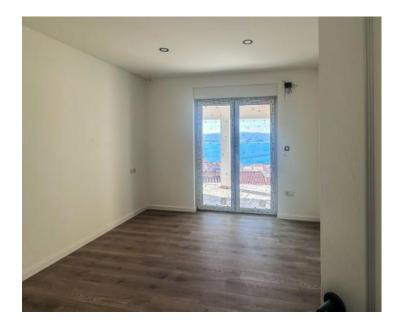

This newer apartment consists of an open space living room with a kitchen and dining room, three spacious bedrooms, a large bathroom with a toilet, a smaller bathroom with a toilet and a storage room. Additional value is provided by a spacious garden of 96 m<sup>2</sup>, a covered terrace and an additional space of 9 m<sup>2</sup>. It is worth to mention a grand loggia that stretches the entire length of the apartment, with preparation for an outdoor jacuzzi, while the glass railing allows for an unobstructed panoramic sea view. Access to the loggia is provided from two bedrooms and the living room.