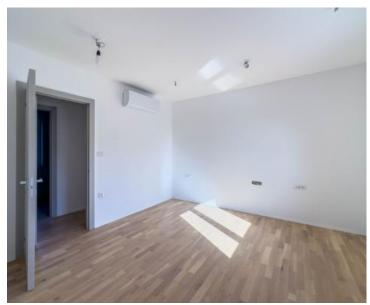

Additionally, the apartment includes a guest toilet, utility room, and a hallway that connects all rooms. The closed living area is 129 m<sup>2</sup>, and it also includes a 13 m<sup>2</sup> terrace, a 20 m<sup>2</sup> garage parking space, a 13 m<sup>2</sup> outdoor parking space, and a 5 m<sup>2</sup> storage room. For added comfort, the apartment is equipped with underfloor heating powered by a heat pump, and each room has its own air conditioning. Electric shutters provide extra convenience and functionality.