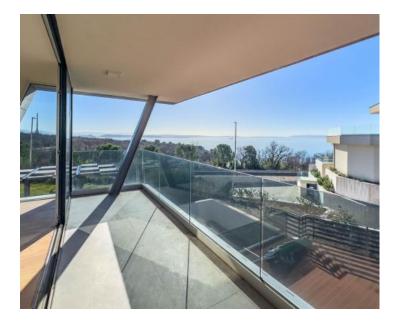

We are pleased to present a luxurious apartment located on the first floor of a modern new building, situated in the first row to the sea in Kostrena near Rijeka, offering stunning sea views from nearly every room. The apartment of 150 sq.m. is spacious and bathed in natural sunlight throughout the day, creating a bright and welcoming atmosphere.

Spanning the entire floor, it features three large bedrooms. Two of these bedrooms share a common bathroom, while the master bedroom has its own en-suite bathroom and a walk-in closet.

The main living area is south-facing and consists of an open-plan living room, kitchen, and dining area that open onto a terrace with breathtaking views of the sea and the surrounding nature. This space is perfect for family moments and relaxation, while the terrace provides the ideal setting for outdoor enjoyment.

Additionally, the apartment includes a guest toilet, utility room, and a hallway that connects all rooms. The closed living area is 129 m<sup>2</sup>, and it also includes a 13 m<sup>2</sup> terrace, a 20 m<sup>2</sup> garage parking space, a 13 m<sup>2</sup> outdoor parking space, and a 5 m<sup>2</sup> storage room. For added comfort, the apartment is equipped with underfloor heating powered by a heat pump, and each room has its own air conditioning. Electric shutters provide extra convenience and functionality.