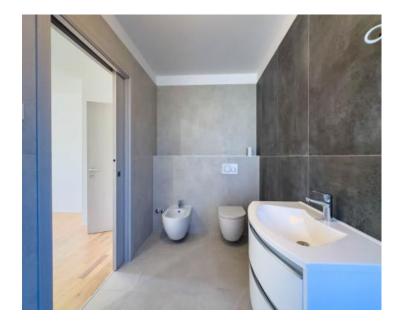

Spanning the entire floor, it features three large bedrooms. Two of these bedrooms share a common bathroom, while the master bedroom has its own en-suite bathroom and a walk-in closet.

The main living area is south-facing and consists of an open-plan living room, kitchen, and dining area that open onto a terrace with breathtaking views of the sea and the surrounding nature. This space is perfect for family moments and relaxation, while the terrace provides the ideal setting for outdoor enjoyment.

Additionally, the apartment includes a guest toilet, utility room, and a hallway that connects all rooms. The closed living area is 129 m<sup>2</sup>, and it also includes a 13 m<sup>2</sup> terrace, a 20 m<sup>2</sup> garage parking space, a 13 m<sup>2</sup> outdoor parking space, and a 5 m<sup>2</sup> storage room. For added comfort, the apartment is equipped with underfloor heating powered by a heat pump, and each room has its own air conditioning. Electric shutters provide extra convenience and functionality.