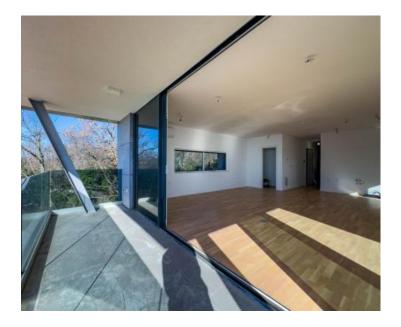

Spanning the entire floor, it features three large bedrooms. Two of these bedrooms share a common bathroom, while the master bedroom has its own en-suite bathroom and a walk-in closet.

The main living area is south-facing and consists of an open-plan living room, kitchen, and dining area that open onto a terrace with breathtaking views of the sea and the surrounding nature. This space is perfect for family moments and relaxation, while the terrace provides the ideal setting for outdoor enjoyment.

Additionally, the apartment includes a guest toilet, utility room, and a hallway that connects all rooms. The closed living area is 129 m<sup>2</sup>, and it also includes a 13 m<sup>2</sup> terrace, a 20 m<sup>2</sup> garage parking space, a 13 m<sup>2</sup> outdoor parking space, and a 5 m<sup>2</sup> storage room. For added comfort, the apartment is equipped with underfloor heating powered by a heat pump, and each room has its own air conditioning. Electric shutters provide extra convenience and functionality.