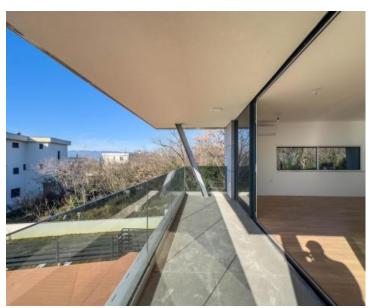

Spanning the entire floor, it features three large bedrooms. Two of these bedrooms share a common bathroom, while the master bedroom has its own en-suite bathroom and a walk-in closet.

The main living area is south-facing and consists of an open-plan living room, kitchen, and dining area that open onto a terrace with breathtaking views of the sea and the surrounding nature. This space is perfect for family moments and relaxation, while the terrace provides the ideal setting for outdoor enjoyment.

Additionally, the apartment includes a guest toilet, utility room, and a hallway that connects all rooms. The closed living area is 129 m<sup>2</sup>, and it also includes a 13 m<sup>2</sup> terrace, a 20 m<sup>2</sup> garage parking space, a 13 m<sup>2</sup> outdoor parking space, and a 5 m<sup>2</sup> storage room. For added comfort, the apartment is equipped with underfloor heating powered by a heat pump, and each room has its own air conditioning. Electric shutters provide extra convenience and functionality.