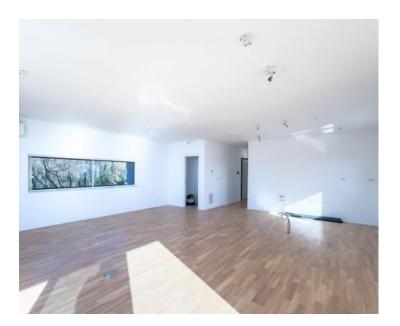

Spanning the entire floor, it features three large bedrooms. Two of these bedrooms share a common bathroom, while the master bedroom has its own en-suite bathroom and a walk-in closet.

The main living area is south-facing and consists of an open-plan living room, kitchen, and dining area that open onto a terrace with breathtaking views of the sea and the surrounding nature. This space is perfect for family moments and relaxation, while the terrace provides the ideal setting for outdoor enjoyment.

Additionally, the apartment includes a guest toilet, utility room, and a hallway that connects all rooms. The closed living area is 129 m<sup>2</sup>, and it also includes a 13 m<sup>2</sup> terrace, a 20 m<sup>2</sup> garage parking space, a 13 m<sup>2</sup> outdoor parking space, and a 5 m<sup>2</sup> storage room. For added comfort, the apartment is equipped with underfloor heating powered by a heat pump, and each room has its own air conditioning. Electric shutters provide extra convenience and functionality.