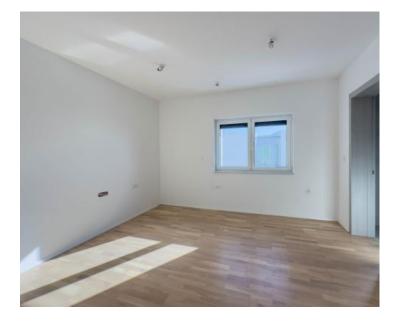

Spanning the entire floor, it features three large bedrooms. Two of these bedrooms share a common bathroom, while the master bedroom has its own en-suite bathroom and a walk-in closet.

The main living area is south-facing and consists of an open-plan living room, kitchen, and dining area that open onto a terrace with breathtaking views of the sea and the surrounding nature. This space is perfect for family moments and relaxation, while the terrace provides the ideal setting for outdoor enjoyment.

Additionally, the apartment includes a guest toilet, utility room, and a hallway that connects all rooms. The closed living area is 129 m<sup>2</sup>, and it also includes a 13 m<sup>2</sup> terrace, a 20 m<sup>2</sup> garage parking space, a 13 m<sup>2</sup> outdoor parking space, and a 5 m<sup>2</sup> storage room. For added comfort, the apartment is equipped with underfloor heating powered by a heat pump, and each room has its own air conditioning. Electric shutters provide extra convenience and functionality.