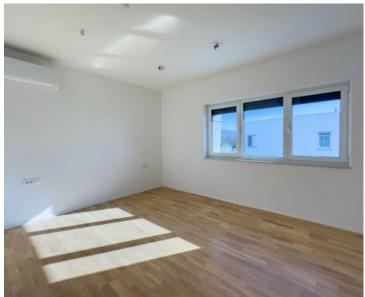

We are pleased to present a luxurious apartment located on the first floor of a modern new building, situated in the first row to the sea in Kostrena near Rijeka, offering stunning sea views from nearly every room. The apartment of 150 sq.m. is spacious and bathed in natural sunlight throughout the day, creating a bright and welcoming atmosphere.

Spanning the entire floor, it features three large bedrooms. Two of these bedrooms share a common bathroom, while the master bedroom has its own en-suite bathroom and a walk-in closet.

The main living area is south-facing and consists of an open-plan living room, kitchen, and dining area that open onto a terrace with breathtaking views of the sea and the surrounding nature. This space is perfect for family moments and relaxation, while the terrace provides the ideal setting for outdoor enjoyment.