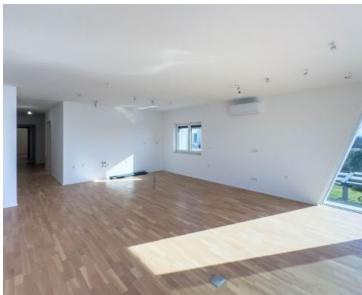

Spanning the entire floor, it features three large bedrooms. Two of these bedrooms share a common bathroom, while the master bedroom has its own en-suite bathroom and a walk-in closet.

The main living area is south-facing and consists of an open-plan living room, kitchen, and dining area that open onto a terrace with breathtaking views of the sea and the surrounding nature. This space is perfect for family moments and relaxation, while the terrace provides the ideal setting for outdoor enjoyment.

Additionally, the apartment includes a guest toilet, utility room, and a hallway that connects all rooms. The closed living area is 129 m<sup>2</sup>, and it also includes a 13 m<sup>2</sup> terrace, a 20 m<sup>2</sup> garage parking space, a 13 m<sup>2</sup> outdoor parking space, and a 5 m<sup>2</sup> storage room. For added comfort, the apartment is equipped with underfloor heating powered by a heat pump, and each room has its own air conditioning. Electric shutters provide extra convenience and functionality.