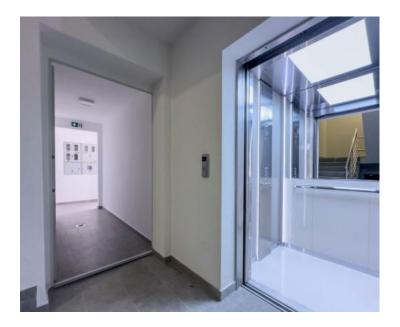

The building is secured with video surveillance, and an elevator offers easy access to the apartment from the basement, which includes a covered parking space, along with an additional parking space in the yard.