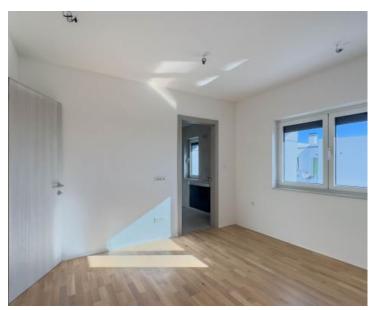

Spanning the entire floor, it features three large bedrooms. Two of these bedrooms share a common bathroom, while the master bedroom has its own en-suite bathroom and a walk-in closet.

The main living area is south-facing and consists of an open-plan living room, kitchen, and dining area that open onto a terrace with breathtaking views of the sea and the surrounding nature. This space is perfect for family moments and relaxation, while the terrace provides the ideal setting for outdoor enjoyment.

Additionally, the apartment includes a guest toilet, utility room, and a hallway that connects all rooms. The closed living area is 129 m<sup>2</sup>, and it also includes a 13 m<sup>2</sup> terrace, a 20 m<sup>2</sup> garage parking space, a 13 m<sup>2</sup> outdoor parking space, and a 5 m<sup>2</sup> storage room. For added comfort, the apartment is equipped with underfloor heating powered by a heat pump, and each room has its own air conditioning. Electric shutters provide extra convenience and functionality.