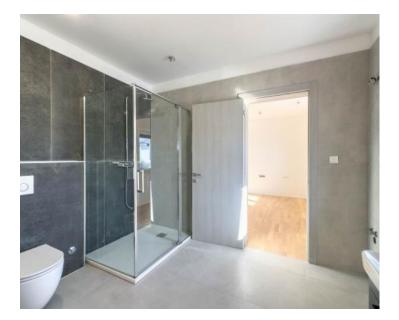

Spanning the entire floor, it features three large bedrooms. Two of these bedrooms share a common bathroom, while the master bedroom has its own en-suite bathroom and a walk-in closet.

The main living area is south-facing and consists of an open-plan living room, kitchen, and dining area that open onto a terrace with breathtaking views of the sea and the surrounding nature. This space is perfect for family moments and relaxation, while the terrace provides the ideal setting for outdoor enjoyment.

Additionally, the apartment includes a guest toilet, utility room, and a hallway that connects all rooms. The closed living area is 129 m<sup>2</sup>, and it also includes a 13 m<sup>2</sup> terrace, a 20 m<sup>2</sup> garage parking space, a 13 m<sup>2</sup> outdoor parking space, and a 5 m<sup>2</sup> storage room. For added comfort, the apartment is equipped with underfloor heating powered by a heat pump, and each room has its own air conditioning. Electric shutters provide extra convenience and functionality.