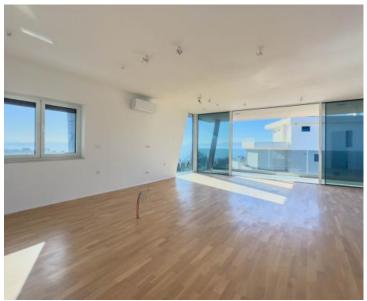

We are pleased to present a luxurious apartment located on the first floor of a modern new building, situated in the first row to the sea in Kostrena near Rijeka, offering stunning sea views from nearly every room. The apartment of 150 sq.m. is spacious and bathed in natural sunlight throughout the day, creating a bright and welcoming atmosphere.

Spanning the entire floor, it features three large bedrooms. Two of these bedrooms share a common bathroom, while the master bedroom has its own en-suite bathroom and a walk-in closet.

The main living area is south-facing and consists of an open-plan living room, kitchen, and dining area that open onto a terrace with breathtaking views of the sea and the surrounding nature. This space is perfect for family moments and relaxation, while the terrace provides the ideal setting for outdoor enjoyment.