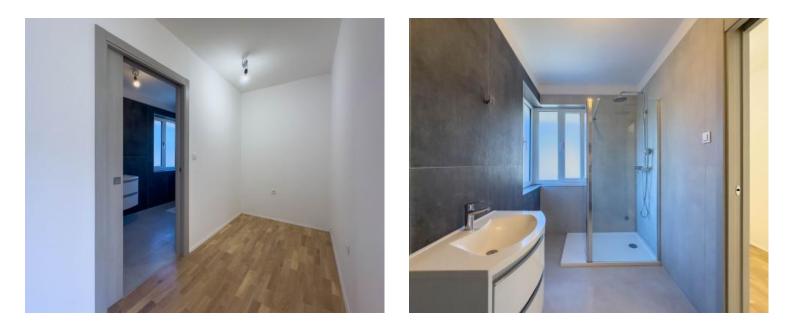

Spanning the entire floor, it features three large bedrooms. Two of these bedrooms share a common bathroom, while the master bedroom has its own en-suite bathroom and a walk-in closet.

The main living area is south-facing and consists of an open-plan living room, kitchen, and dining area that open onto a terrace with breathtaking views of the sea and the surrounding nature. This space is perfect for family moments and relaxation, while the terrace provides the ideal setting for outdoor enjoyment.

Additionally, the apartment includes a guest toilet, utility room, and a hallway that connects all rooms. The closed living area is 129 m<sup>2</sup>, and it also includes a 13 m<sup>2</sup> terrace, a 20 m<sup>2</sup> garage parking space, a 13 m<sup>2</sup> outdoor parking space, and a 5 m<sup>2</sup> storage room. For added comfort, the apartment is equipped with underfloor heating powered by a heat pump, and each room has its own air conditioning. Electric shutters provide extra convenience and functionality.