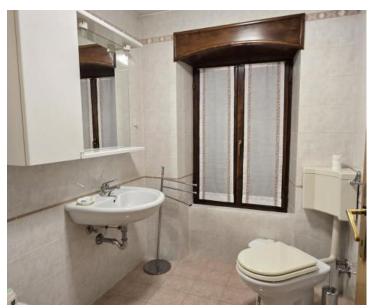

- **Ground floor:** Spacious living room, dining area, kitchen, and a guest toilet.
- Upper floor: Two comfortable bedrooms, a full bathroom, and a large terrace.

The home features **central heating powered by heating oil** for year-round comfort.