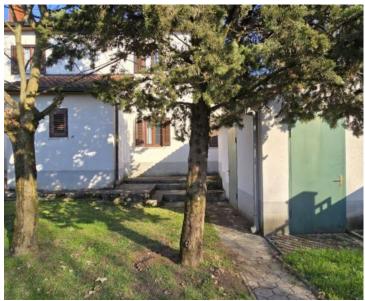

#### **Outdoor Space & Privacy**

The **total plot size is 356 m**<sup>2</sup>, with a **private courtyard of 249 m**<sup>2</sup>. Additionally, a **17 m**<sup>2</sup> **outbuilding** houses the central heating system. The entire property is **fully enclosed** by a solid wall and fence, ensuring privacy and security.