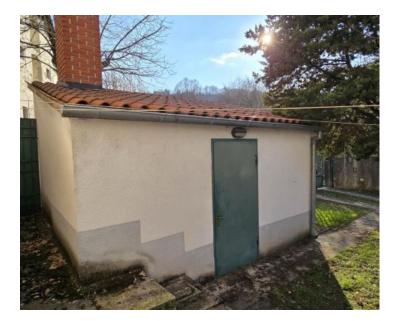

#### **Outdoor Space & Privacy**

The **total plot size is 356 m**<sup>2</sup>, with a **private courtyard of 249 m**<sup>2</sup>. Additionally, a **17 m**<sup>2</sup> **outbuilding** houses the central heating system. The entire property is **fully enclosed** by a solid wall and fence, ensuring privacy and security.