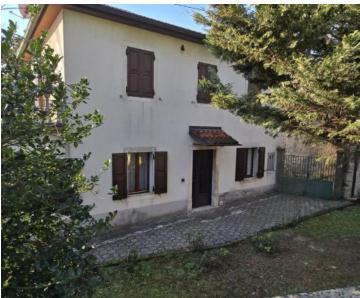

This charming **detached family home**, located just steps from the city center, boasts a total living area of **98.55** m<sup>2</sup> and a **gross area of 162.85** m<sup>2</sup>.

The house is spread across two floors:

#### **Outdoor Space & Privacy**

The **total plot size is 356 m**<sup>2</sup>, with a **private courtyard of 249 m**<sup>2</sup>. Additionally, a **17 m**<sup>2</sup> **outbuilding** houses the central heating system. The entire property is **fully enclosed** by a solid wall and fence, ensuring privacy and security.