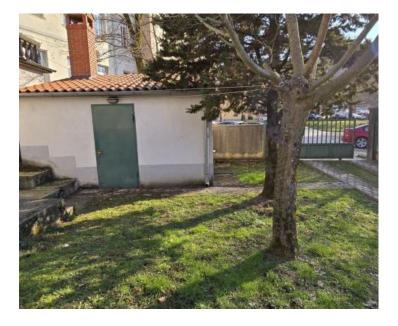

#### **Outdoor Space & Privacy**

The **total plot size is 356 m**<sup>2</sup>, with a **private courtyard of 249 m**<sup>2</sup>. Additionally, a **17 m**<sup>2</sup> **outbuilding** houses the central heating system. The entire property is **fully enclosed** by a solid wall and fence, ensuring privacy and security.