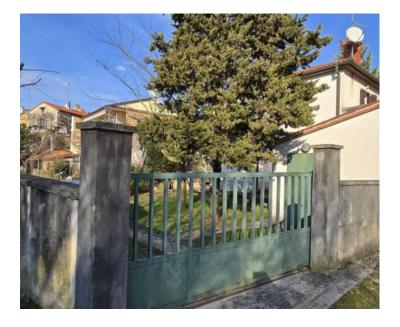

#### **Outdoor Space & Privacy**

The **total plot size is 356 m**<sup>2</sup>, with a **private courtyard of 249 m**<sup>2</sup>. Additionally, a **17 m**<sup>2</sup> **outbuilding** houses the central heating system. The entire property is **fully enclosed** by a solid wall and fence, ensuring privacy and security.

#### Prime Location - Walk to Everything!

This **idyllic location**, just a short stroll from the center, offers the best of city life while maintaining a peaceful atmosphere.

Don't miss this opportunity - **schedule your viewing today.** 