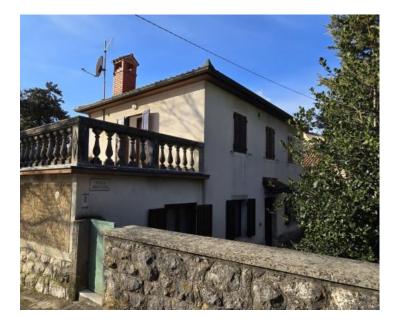

- **Ground floor:** Spacious living room, dining area, kitchen, and a guest toilet.
- Upper floor: Two comfortable bedrooms, a full bathroom, and a large terrace.

The home features **central heating powered by heating oil** for year-round comfort.

#### **Outdoor Space & Privacy**

The **total plot size is 356 m**<sup>2</sup>, with a **private courtyard of 249 m**<sup>2</sup>. Additionally, a **17 m**<sup>2</sup> **outbuilding** houses the central heating system. The entire property is **fully enclosed** by a solid wall and fence, ensuring privacy and security.