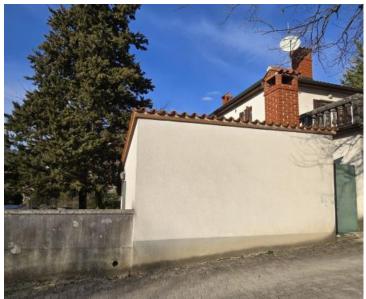

#### **Outdoor Space & Privacy**

The **total plot size is 356 m**<sup>2</sup>, with a **private courtyard of 249 m**<sup>2</sup>. Additionally, a **17 m**<sup>2</sup> **outbuilding** houses the central heating system. The entire property is **fully enclosed** by a solid wall and fence, ensuring privacy and security.