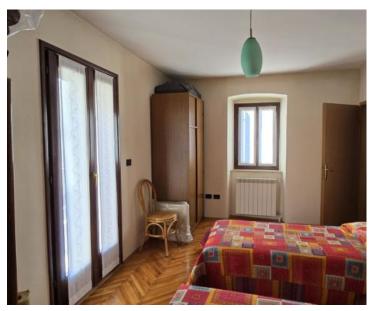

- **Ground floor:** Spacious living room, dining area, kitchen, and a guest toilet.
- Upper floor: Two comfortable bedrooms, a full bathroom, and a large terrace.

The home features **central heating powered by heating oil** for year-round comfort.