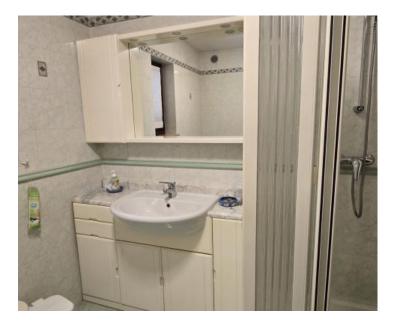

- **Ground floor:** Spacious living room, dining area, kitchen, and a guest toilet.
- Upper floor: Two comfortable bedrooms, a full bathroom, and a large terrace.

The home features **central heating powered by heating oil** for year-round comfort.