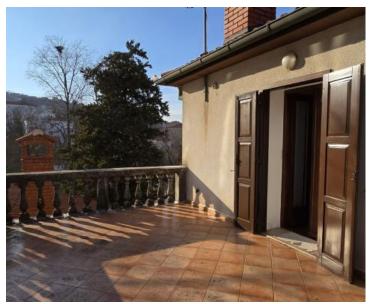

- **Ground floor:** Spacious living room, dining area, kitchen, and a guest toilet.
- Upper floor: Two comfortable bedrooms, a full bathroom, and a large terrace.

The home features **central heating powered by heating oil** for year-round comfort.

#### **Outdoor Space & Privacy**

The **total plot size is 356 m**<sup>2</sup>, with a **private courtyard of 249 m**<sup>2</sup>. Additionally, a **17 m**<sup>2</sup> **outbuilding** houses the central heating system. The entire property is **fully enclosed** by a solid wall and fence, ensuring privacy and security.