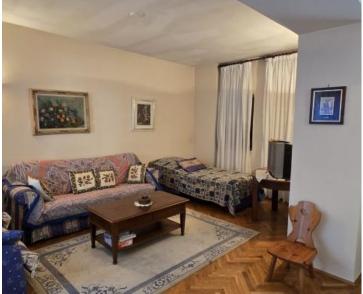

- **Ground floor:** Spacious living room, dining area, kitchen, and a guest toilet.
- Upper floor: Two comfortable bedrooms, a full bathroom, and a large terrace.

The home features **central heating powered by heating oil** for year-round comfort.