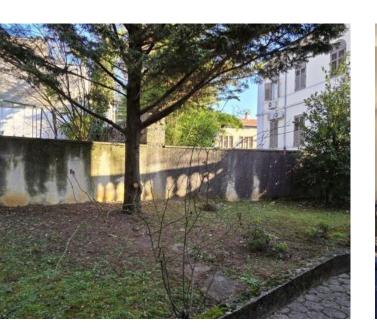

#### **Outdoor Space & Privacy**

The **total plot size is 356 m**<sup>2</sup>, with a **private courtyard of 249 m**<sup>2</sup>. Additionally, a **17 m**<sup>2</sup> **outbuilding** houses the central heating system. The entire property is **fully enclosed** by a solid wall and fence, ensuring privacy and security.