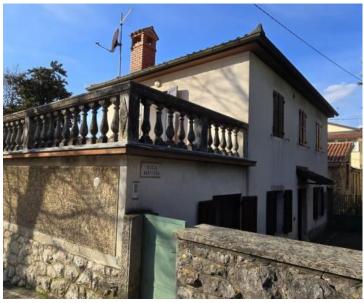

This charming **detached family home**, located just steps from the city center, boasts a total living area of **98.55** m<sup>2</sup> and a **gross area of 162.85** m<sup>2</sup>.

The house is spread across two floors:

- **Ground floor:** Spacious living room, dining area, kitchen, and a guest toilet.
- Upper floor: Two comfortable bedrooms, a full bathroom, and a large terrace.

The home features **central heating powered by heating oil** for year-round comfort.

#### **Outdoor Space & Privacy**

The **total plot size is 356 m**<sup>2</sup>, with a **private courtyard of 249 m**<sup>2</sup>. Additionally, a **17 m**<sup>2</sup> **outbuilding** houses the central heating system. The entire property is **fully enclosed** by a solid wall and fence, ensuring privacy and security.