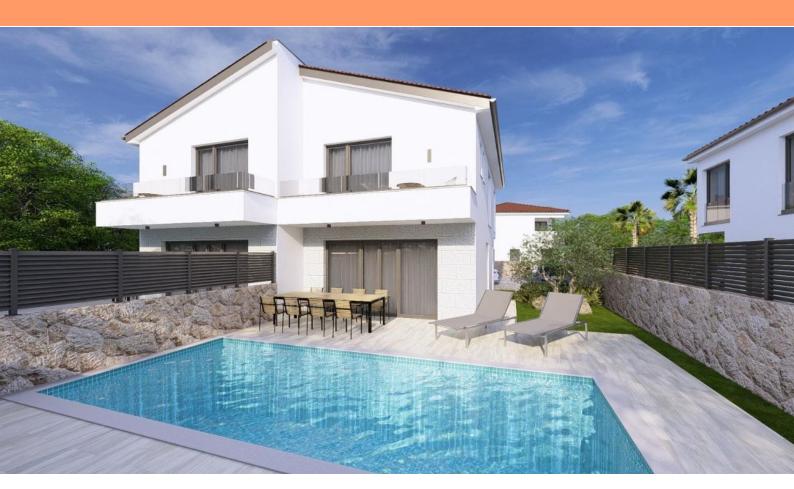

Modern Design House with Swimming Pool with Sea Views in Malinska on Krk Island, 600 Meters from the Sea!

In the heart of Malinska, on the magical island of Krk, is this elegant new building that offers the perfect balance between modern design, top quality and comfort.

The semi-detached villetta, with a total area of 99.31 m<sup>2</sup>, is spread over two floors and provides the ideal space for family life or a luxurious vacation.

The spacious living room with kitchen and dining area opens onto a beautiful terrace overlooking the landscaped garden, swimming pool and sundeck, creating the perfect place to relax. The first floor of the house is reserved for peace and privacy, with three comfortable bedrooms, three elegant bathrooms and a terrace with panoramic sea views.

Top-notch equipment ensures maximum comfort - underfloor heating with Wi-Fi control, air conditioning in every room and high-quality ceramics and sanitary ware are just some of the details that make this property a special choice.