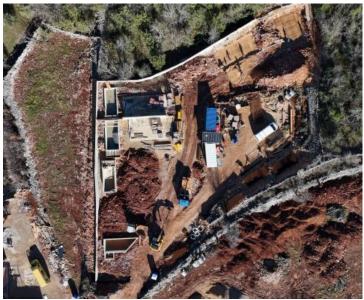

With a distance of only 600 meters from the sea and the center of Malinska, everything is within your reach.

Construction is scheduled to be completed in December 2025, and now is the time to secure your corner on one of the most beautiful Adriatic islands.