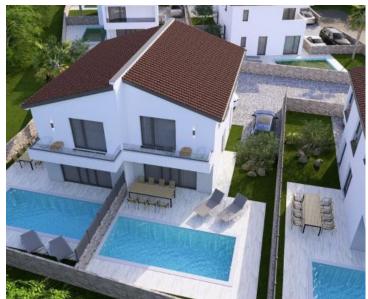

Modern Design House with Swimming Pool with Sea Views in Malinska on Krk Island, 600 Meters from the Sea!

In the heart of Malinska, on the magical island of Krk, is this elegant new building that offers the perfect balance between modern design, top quality and comfort.

The semi-detached villetta, with a total area of 99.31 m<sup>2</sup>, is spread over two floors and provides the ideal space for family life or a luxurious vacation.

The spacious living room with kitchen and dining area opens onto a beautiful terrace overlooking the landscaped garden, swimming pool and sundeck, creating the perfect place to relax. The first floor of the house is reserved for peace and privacy, with three comfortable bedrooms, three elegant bathrooms and a terrace with panoramic sea views.

With a distance of only 600 meters from the sea and the center of Malinska, everything is within your reach.

Construction is scheduled to be completed in December 2025, and now is the time to secure your corner on one of the most beautiful Adriatic islands.