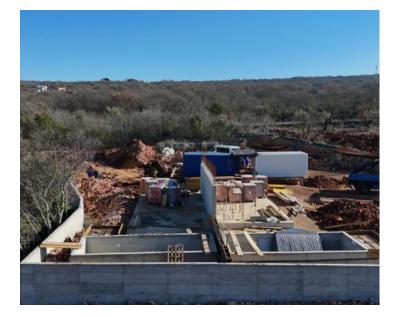

With a distance of only 600 meters from the sea and the center of Malinska, everything is within your reach.

Construction is scheduled to be completed in December 2025, and now is the time to secure your corner on one of the most beautiful Adriatic islands.