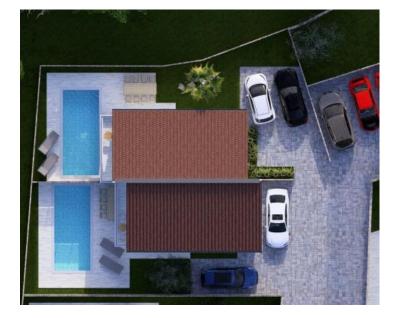

The semi-detached villetta, with a total area of 99.31 m<sup>2</sup>, is spread over two floors and provides the ideal space for family life or a luxurious vacation.

The spacious living room with kitchen and dining area opens onto a beautiful terrace overlooking the landscaped garden, swimming pool and sundeck, creating the perfect place to relax. The first floor of the house is reserved for peace and privacy, with three comfortable bedrooms, three elegant bathrooms and a terrace with panoramic sea views.

With a distance of only 600 meters from the sea and the center of Malinska, everything is within your reach.

Construction is scheduled to be completed in December 2025, and now is the time to secure your corner on one of the most beautiful Adriatic islands.