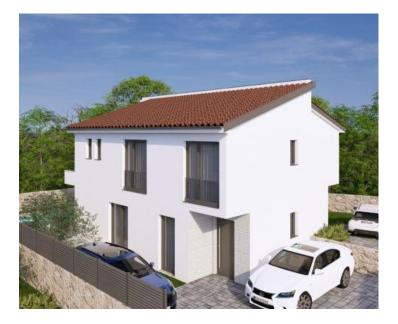

Modern Design House with Swimming Pool with Sea Views in Malinska on Krk Island, 600 Meters from the Sea!

In the heart of Malinska, on the magical island of Krk, is this elegant new building that offers the perfect balance between modern design, top quality and comfort.

The semi-detached villetta, with a total area of 99.31 m<sup>2</sup>, is spread over two floors and provides the ideal space for family life or a luxurious vacation.

The spacious living room with kitchen and dining area opens onto a beautiful terrace overlooking the landscaped garden, swimming pool and sundeck, creating the perfect place to relax. The first floor of the house is reserved for peace and privacy, with three comfortable bedrooms, three elegant bathrooms and a terrace with panoramic sea views.