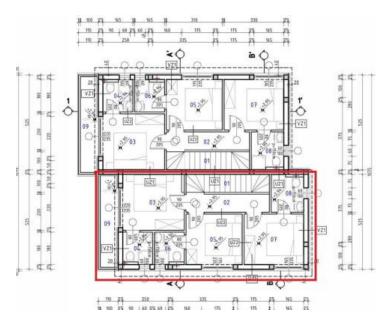

| Br. | Namjena      | Materijal   | Povrsina | KOET. | Neto Povrsina |
|-----|--------------|-------------|----------|-------|---------------|
| 01  | Stepenice    | ker.pločice | 4,70m2   | 1,00  | 4,70m2        |
| 02  | Hodnik       | ker.pločice | 5,17m2   | 1,00  | 5,17m2        |
| 03  | Spavaća soba | ker.pločice | 10,56m2  | 1,00  | 10,56m2       |
| 04  | Kupaonica    | ker.pločice | 2,97m2   | 1,00  | 2,97m2        |
| 05  | Spavaća soba | ker.pločice | 8,67m2   | 1,00  | 8,67m2        |
| 06  | Kupaonica    | ker.pločice | 2,97m2   | 1,00  | 2,97m2        |
| 07  | Spavaća soba | ker.pločice | 9,24m2   | 1,00  | 9,24m2        |
| 08  | Kuponica     | ker.pločice | 3,78m2   | 1,00  | 3,78m2        |
| 09  | Balkon       | ker.pločice | 4,77m2   | 0,25  | 1,19m2        |
|     |              |             |          |       | 49,25m2       |

| STAN "B" |              |             |          |       |               |
|----------|--------------|-------------|----------|-------|---------------|
| Br.      | Namjena      | Materijal   | Površina | koef. | Neto Površina |
| 01       | Stepenice    | ker.pločice | 4,70m2   | 1,00  | 4,70m2        |
| 02       | Hodnik       | ker.pločice | 5,17m2   | 1,00  | 5,17m2        |
| 03       | Spavaća soba | ker.pločice | 10,56m2  | 1,00  | 10,56m2       |
| 04       | Kupaonica    | ker.pločice | 2,97m2   | 1,00  | 2,97m2        |
| 05       | Ensurés cobs | kas plačica | 9 47-2   | 1.00  | 9 6 7 - 2     |