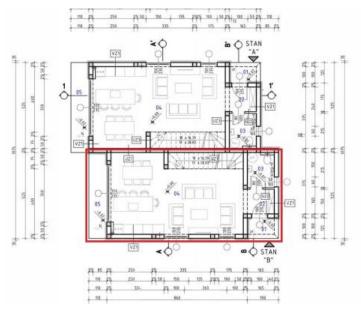

#### PRIZEMLJE

#### STAN "A"

| 3r.                   | Namjena                                           | Materijal                                 | Površina                     | koef.                 | Neto Površir                               |
|-----------------------|---------------------------------------------------|-------------------------------------------|------------------------------|-----------------------|--------------------------------------------|
| )1                    | Natkriveni ulaz                                   | ker.pločice                               | 2,07m2                       | 0,50                  | 1,04m2                                     |
| )2                    | Hodnika                                           | ker.pločice                               | 2,70m2                       | 1,00                  | 2,70m2                                     |
| 3                     | Kupaonica                                         | ker.pločice                               | 3,55m2                       | 1,00                  | 3,55m2                                     |
| )4                    | Kuhinja/Blagavaonica/Dnevna Soba                  | ker.pločice                               | 40,25m2                      | 1,00                  | 40,25m2                                    |
| )5                    | Terasa                                            | ker.pločice                               | 5,50m2                       | 0,50                  | 2,75m2                                     |
|                       |                                                   |                                           |                              |                       | 50,29m2                                    |
| ST                    | AN "B"                                            |                                           |                              |                       | 50,25112                                   |
|                       |                                                   | Materijal                                 | Površina                     | koef                  |                                            |
| 3r.                   | Namjena                                           | Materijal<br>ker pločice                  | Površina<br>2 07m2           | koef.                 | Neto Površi                                |
|                       |                                                   | Materijal<br>ker.pločice<br>ker.pločice   | Površina<br>2,07m2<br>2,70m2 | koef.<br>0,50<br>1,00 |                                            |
| 3r.<br>)1<br>)2       | Namjena<br>Natkriveni ulaz                        | ker.pločice                               | 2,07m2                       | 0,50                  | Neto Površii<br>1,04m2                     |
| 3r.<br>)1             | Namjena<br>Natkriveni ulaz<br>Hodnik              | ker.pločice<br>ker.pločice                | 2,07m2<br>2,70m2             | 0,50<br>1,00          | Neto Površii<br>1,04m2<br>2,70m2           |
| 3r.<br>)1<br>)2<br>)3 | Namjena<br>Natkriveni ulaz<br>Hodnik<br>Kupaonica | ker.pločice<br>ker.pločice<br>ker.pločice | 2,07m2<br>2,70m2<br>3,55m2   | 0,50<br>1,00<br>1,00  | Neto Površir<br>1,04m2<br>2,70m2<br>3,55m2 |