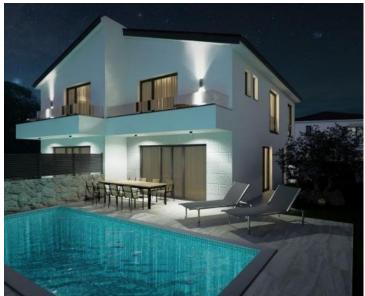

Modern Design House with Swimming Pool with Sea Views in Malinska on Krk Island, 600 Meters from the Sea!

In the heart of Malinska, on the magical island of Krk, is this elegant new building that offers the perfect balance between modern design, top quality and comfort.

The semi-detached villetta, with a total area of 99.31 m<sup>2</sup>, is spread over two floors and provides the ideal space for family life or a luxurious vacation.

The spacious living room with kitchen and dining area opens onto a beautiful terrace overlooking the landscaped garden, swimming pool and sundeck, creating the perfect place to relax. The first floor of the house is reserved for peace and privacy, with three comfortable bedrooms, three elegant bathrooms and a terrace with panoramic sea views.

Top-notch equipment ensures maximum comfort - underfloor heating with Wi-Fi control, air conditioning in every room and high-quality ceramics and sanitary ware are just some of the details that make this property a special choice.