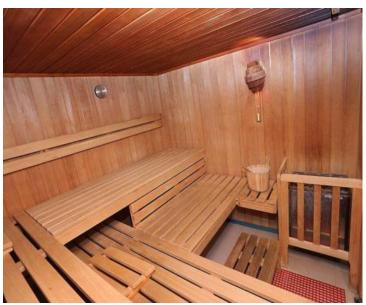

#### The hotel offers:

- equipped beach
- -60 rooms with sea view
- restaurant with a terrace that hosts 150 seats
- tayern was built in 2015 and has 200 seats
- bar with 60 seats
- cafe bar by the sea with 150 seats
- laundry
- asphalt parking area with 50 parking spaces
- indoor swimming pool with heated sea water-sauna and massage studio
- gym studio with new equipment
- conference hall with 100 seats