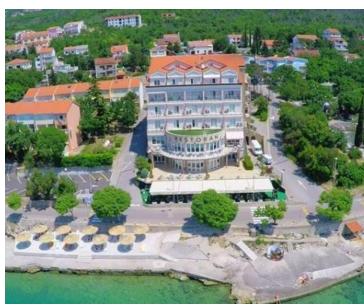

#### Price went down from 10 mln euro to 8 mln euro!

Magnificent hotel of the FIRST LINE of the sea at the beach for sale! The official category is 4 stars.

Built in 2003, fully modernized and upgraded in 2014.

#### The hotel offers:

- equipped beach
- -60 rooms with sea view
- restaurant with a terrace that hosts 150 seats
- tayern was built in 2015 and has 200 seats
- bar with 60 seats
- cafe bar by the sea with 150 seats
- laundry
- asphalt parking area with 50 parking spaces
- indoor swimming pool with heated sea water-sauna and massage studio
- gym studio with new equipment
- conference hall with 100 seats