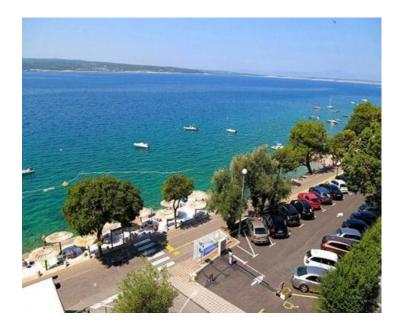

#### Price went down from 10 mln euro to 8 mln euro!

Magnificent hotel of the FIRST LINE of the sea at the beach for sale! The official category is 4 stars.

Built in 2003, fully modernized and upgraded in 2014.

#### The hotel offers:

- equipped beach
- -60 rooms with sea view
- restaurant with a terrace that hosts 150 seats
- tayern was built in 2015 and has 200 seats
- bar with 60 seats
- cafe bar by the sea with 150 seats
- laundry
- asphalt parking area with 50 parking spaces
- indoor swimming pool with heated sea water-sauna and massage studio
- gym studio with new equipment
- conference hall with 100 seats