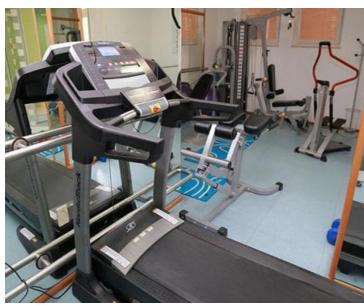

#### The hotel offers:

- equipped beach
- -60 rooms with sea view
- restaurant with a terrace that hosts 150 seats
- tayern was built in 2015 and has 200 seats
- bar with 60 seats
- cafe bar by the sea with 150 seats
- laundry
- asphalt parking area with 50 parking spaces
- indoor swimming pool with heated sea water-sauna and massage studio
- gym studio with new equipment
- conference hall with 100 seats