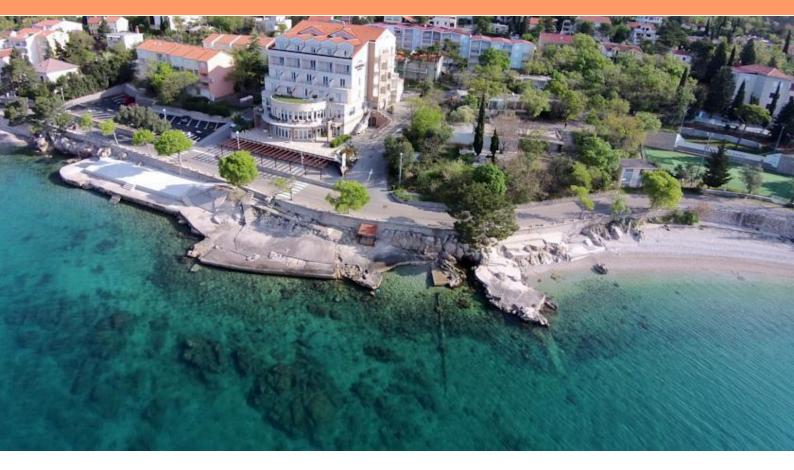

#### Price went down from 10 mln euro to 8 mln euro!

Magnificent hotel of the FIRST LINE of the sea at the beach for sale! The official category is 4 stars.

Built in 2003, fully modernized and upgraded in 2014.

Total floorspace is 5369 sq.m. Land plot is 3957 sq.m.

#### The hotel offers:

- equipped beach
- -60 rooms with sea view
- restaurant with a terrace that hosts 150 seats
- tayern was built in 2015 and has 200 seats
- bar with 60 seats
- cafe bar by the sea with 150 seats
- laundry
- asphalt parking area with 50 parking spaces
- indoor swimming pool with heated sea water-sauna and massage studio
- gym studio with new equipment
- conference hall with 100 seats