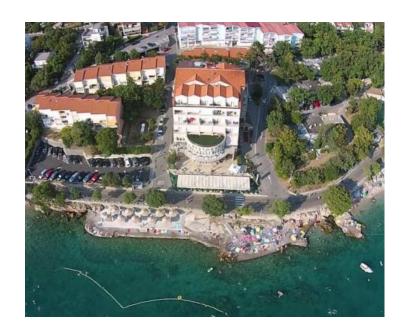

#### Price went down from 10 mln euro to 8 mln euro!

Magnificent hotel of the FIRST LINE of the sea at the beach for sale! The official category is 4 stars.

Built in 2003, fully modernized and upgraded in 2014.

#### The hotel offers:

- equipped beach
- -60 rooms with sea view
- restaurant with a terrace that hosts 150 seats
- tayern was built in 2015 and has 200 seats
- bar with 60 seats
- cafe bar by the sea with 150 seats
- laundry
- asphalt parking area with 50 parking spaces
- indoor swimming pool with heated sea water-sauna and massage studio
- gym studio with new equipment
- conference hall with 100 seats