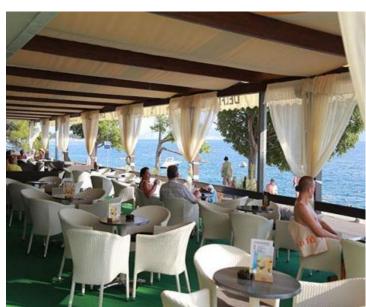

#### The hotel offers:

- equipped beach
- -60 rooms with sea view
- restaurant with a terrace that hosts 150 seats
- tayern was built in 2015 and has 200 seats
- bar with 60 seats
- cafe bar by the sea with 150 seats
- laundry
- asphalt parking area with 50 parking spaces
- indoor swimming pool with heated sea water-sauna and massage studio
- gym studio with new equipment
- conference hall with 100 seats