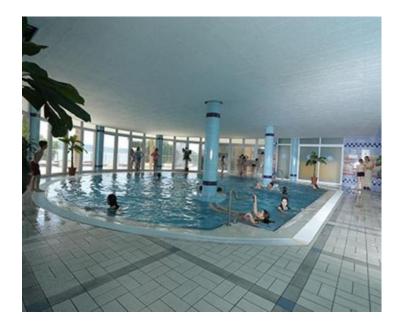

#### The hotel offers:

- equipped beach
- -60 rooms with sea view
- restaurant with a terrace that hosts 150 seats
- tayern was built in 2015 and has 200 seats
- bar with 60 seats
- cafe bar by the sea with 150 seats
- laundry
- asphalt parking area with 50 parking spaces
- indoor swimming pool with heated sea water-sauna and massage studio
- gym studio with new equipment
- conference hall with 100 seats