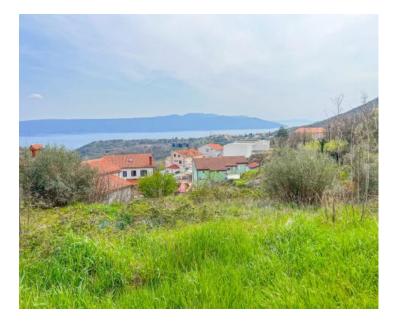

# Prime Building Plot (1,100 m<sup>2</sup>) with Stunning Sea Views in Brseč, cca. 2,5 km From the Sea!

We are delighted to present a **top-quality building plot** in the peaceful green surroundings of Brseč, near Opatija.

#### **Exclusive Location & Investment Potential**

Brseč, a charming **tourist town** near the renowned **Opatija**, is uniquely positioned near **Istria yet right by the sea**, ensuring spectacular **coastal views**. The land spans **1,100** m<sup>2</sup> and boasts an **exceptionally favorable location**, making it ideal for constructing a **luxury holiday villa**.

#### **Key Features:**

Panoramic sea views Slightly sloped terrain, offering excellent building potential Easy access via a municipal road Water and electricity available nearby Just minutes from Brseč beach and local amenities