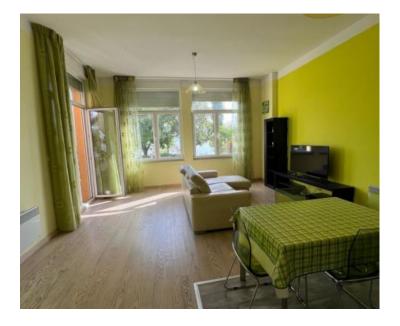

Situated in a prime location near the center of lčići and just steps from the sea, this apartment offers both comfort and convenience. The interior spans 58 m<sup>2</sup> and consists of one bedroom, a living room, a kitchen, a dining area, and a bathroom. Additionally, it includes a 30 m<sup>2</sup> storage room.