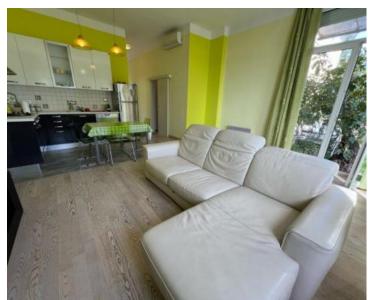

Situated in a prime location near the center of lčići and just steps from the sea, this apartment offers both comfort and convenience. The interior spans 58 m<sup>2</sup> and consists of one bedroom, a living room, a kitchen, a dining area, and a bathroom. Additionally, it includes a 30 m<sup>2</sup> storage room.