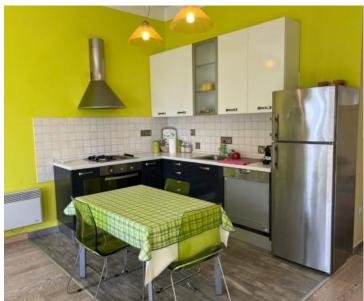

Situated in a prime location near the center of lčići and just steps from the sea, this apartment offers both comfort and convenience. The interior spans 58 m<sup>2</sup> and consists of one bedroom, a living room, a kitchen, a dining area, and a bathroom. Additionally, it includes a 30 m<sup>2</sup> storage room.