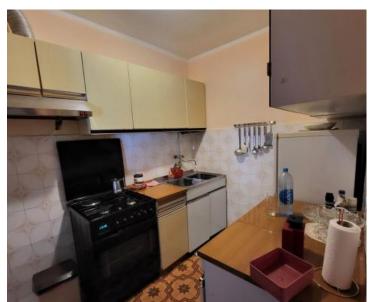

### Main House (156 m<sup>2</sup>)

- **Layout:** A kitchen with dining area, storage room, bathroom, two bedrooms, and a living room (which can also serve as an extra bedroom).
- Basement: A 50 m<sup>2</sup> wine cellar.
- **Heating:** Central heating with fuel oil and an option for wood heating.
- **Utilities:** Connected to electricity and the municipal water supply, with a cistern available as an alternative water source. Septic tank installation is required for wastewater management.
- Condition: Move-in ready.