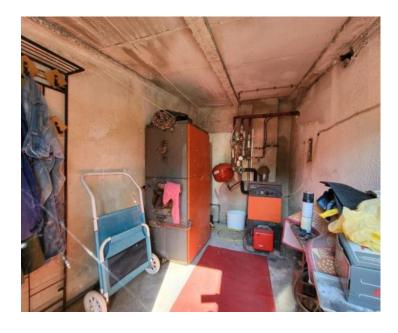

### Main House (156 m<sup>2</sup>)

- **Layout:** A kitchen with dining area, storage room, bathroom, two bedrooms, and a living room (which can also serve as an extra bedroom).
- Basement: A 50 m<sup>2</sup> wine cellar.
- **Heating:** Central heating with fuel oil and an option for wood heating.
- **Utilities:** Connected to electricity and the municipal water supply, with a cistern available as an alternative water source. Septic tank installation is required for wastewater management.
- Condition: Move-in ready.