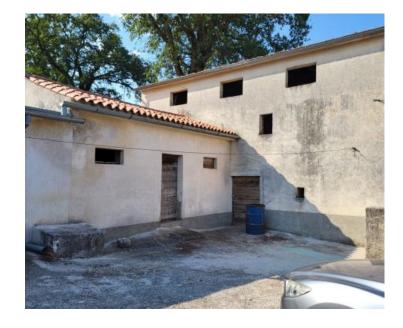

### 1. Agricultural Building (115 m<sup>2</sup>):

- Spread over two floors, requiring full renovation.
- Can be transformed into an auxiliary structure with a wine cellar or a standalone residential unit.
- Exterior walls and fireplace are in excellent condition, allowing the preservation of the authentic lstrian architecture.

### 2. Garage (41 m<sup>2</sup>):

Suitable for vehicle storage or repurposing.

### 3. Auxiliary Building:

Potential for various uses.