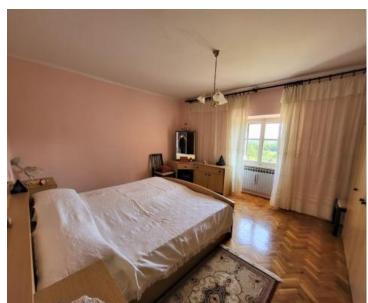

### Main House (156 m<sup>2</sup>)

- **Layout:** A kitchen with dining area, storage room, bathroom, two bedrooms, and a living room (which can also serve as an extra bedroom).
- Basement: A 50 m<sup>2</sup> wine cellar.
- **Heating:** Central heating with fuel oil and an option for wood heating.
- **Utilities:** Connected to electricity and the municipal water supply, with a cistern available as an alternative water source. Septic tank installation is required for wastewater management.
- Condition: Move-in ready.