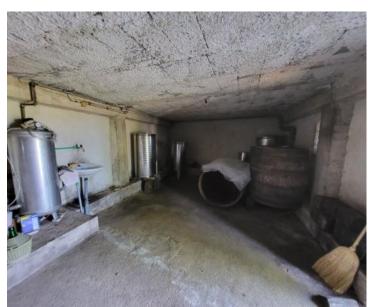

### Main House (156 m<sup>2</sup>)

- **Layout:** A kitchen with dining area, storage room, bathroom, two bedrooms, and a living room (which can also serve as an extra bedroom).
- Basement: A 50 m<sup>2</sup> wine cellar.
- **Heating:** Central heating with fuel oil and an option for wood heating.
- **Utilities:** Connected to electricity and the municipal water supply, with a cistern available as an alternative water source. Septic tank installation is required for wastewater management.
- Condition: Move-in ready.