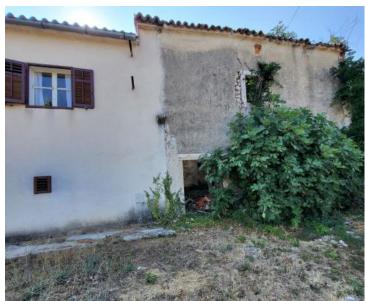

### 1. Agricultural Building (115 m<sup>2</sup>):

- Spread over two floors, requiring full renovation.
- Can be transformed into an auxiliary structure with a wine cellar or a standalone residential unit.
- Exterior walls and fireplace are in excellent condition, allowing the preservation of the authentic lstrian architecture.