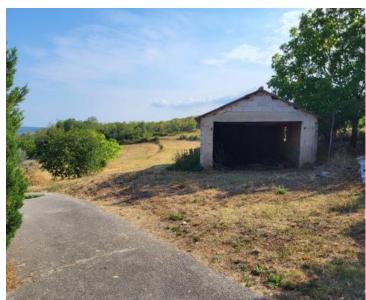

### 2. Garage (41 m<sup>2</sup>):

Suitable for vehicle storage or repurposing.

### 3. Auxiliary Building:

Potential for various uses.