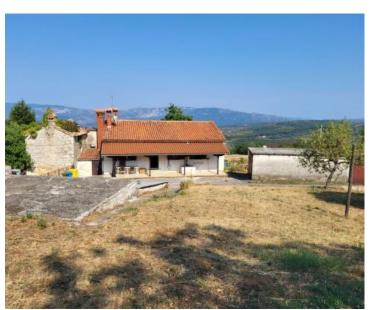

### **Property Details:**

The estate includes a **main house** and three additional buildings on a plot of 2,662 m<sup>2</sup>.

### Main House (156 m<sup>2</sup>)

- **Layout:** A kitchen with dining area, storage room, bathroom, two bedrooms, and a living room (which can also serve as an extra bedroom).
- Basement: A 50 m<sup>2</sup> wine cellar.
- **Heating:** Central heating with fuel oil and an option for wood heating.
- **Utilities:** Connected to electricity and the municipal water supply, with a cistern available as an alternative water source. Septic tank installation is required for wastewater management.
- Condition: Move-in ready.

### **Outdoor Features:**

- The 2,662 m<sup>2</sup> plot includes multiple parking spaces and a small olive grove.
- Situated within a construction zone, allowing for the addition of a swimming pool and other amenities.
- Offers breathtaking views of Mount Učka and the surrounding countryside.