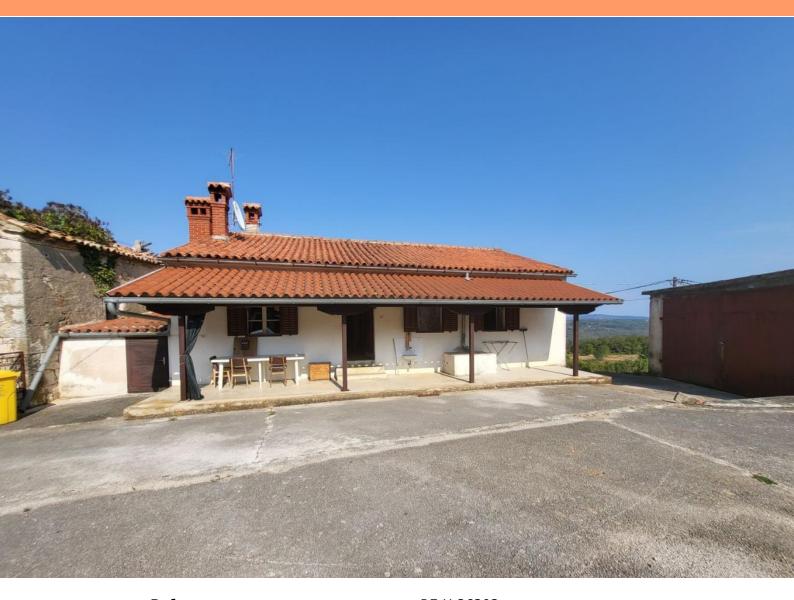

### **Property Details:**

The estate includes a **main house** and three additional buildings on a plot of 2,662 m<sup>2</sup>.

### Main House (156 m<sup>2</sup>)

- **Layout:** A kitchen with dining area, storage room, bathroom, two bedrooms, and a living room (which can also serve as an extra bedroom).
- Basement: A 50 m<sup>2</sup> wine cellar.
- **Heating:** Central heating with fuel oil and an option for wood heating.
- **Utilities:** Connected to electricity and the municipal water supply, with a cistern available as an alternative water source. Septic tank installation is required for wastewater management.
- Condition: Move-in ready.

### **Outdoor Features:**

- The 2,662 m<sup>2</sup> plot includes multiple parking spaces and a small olive grove.
- Situated within a construction zone, allowing for the addition of a swimming pool and other amenities.
- Offers breathtaking views of Mount Učka and the surrounding countryside.