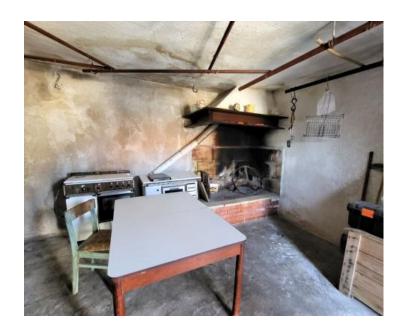

### Main House (156 m<sup>2</sup>)

- **Layout:** A kitchen with dining area, storage room, bathroom, two bedrooms, and a living room (which can also serve as an extra bedroom).
- Basement: A 50 m<sup>2</sup> wine cellar.
- **Heating:** Central heating with fuel oil and an option for wood heating.
- **Utilities:** Connected to electricity and the municipal water supply, with a cistern available as an alternative water source. Septic tank installation is required for wastewater management.
- Condition: Move-in ready.

### 1. Agricultural Building (115 m<sup>2</sup>):

- Spread over two floors, requiring full renovation.
- Can be transformed into an auxiliary structure with a wine cellar or a standalone residential unit.
- Exterior walls and fireplace are in excellent condition, allowing the preservation of the authentic lstrian architecture.