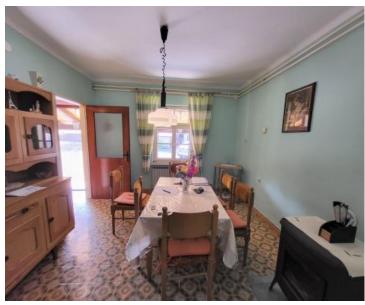

### Main House (156 m<sup>2</sup>)

- **Layout:** A kitchen with dining area, storage room, bathroom, two bedrooms, and a living room (which can also serve as an extra bedroom).
- Basement: A 50 m<sup>2</sup> wine cellar.
- **Heating:** Central heating with fuel oil and an option for wood heating.
- **Utilities:** Connected to electricity and the municipal water supply, with a cistern available as an alternative water source. Septic tank installation is required for wastewater management.
- Condition: Move-in ready.