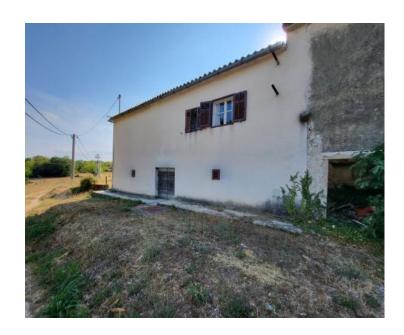

### Main House (156 m<sup>2</sup>)

- **Layout:** A kitchen with dining area, storage room, bathroom, two bedrooms, and a living room (which can also serve as an extra bedroom).
- Basement: A 50 m<sup>2</sup> wine cellar.
- **Heating:** Central heating with fuel oil and an option for wood heating.
- **Utilities:** Connected to electricity and the municipal water supply, with a cistern available as an alternative water source. Septic tank installation is required for wastewater management.
- Condition: Move-in ready.

With its **prime location, spacious grounds, and versatile buildings**, this property holds immense potential for private living, a vacation home, or an investment in agrotourism or rental accommodation.