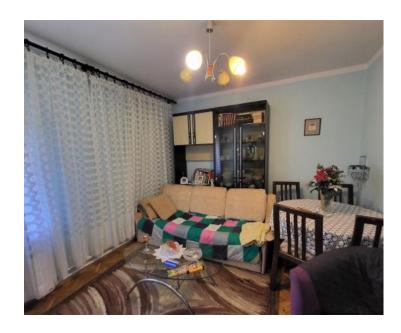

### Main House (156 m<sup>2</sup>)

- **Layout:** A kitchen with dining area, storage room, bathroom, two bedrooms, and a living room (which can also serve as an extra bedroom).
- Basement: A 50 m<sup>2</sup> wine cellar.
- **Heating:** Central heating with fuel oil and an option for wood heating.
- **Utilities:** Connected to electricity and the municipal water supply, with a cistern available as an alternative water source. Septic tank installation is required for wastewater management.
- Condition: Move-in ready.