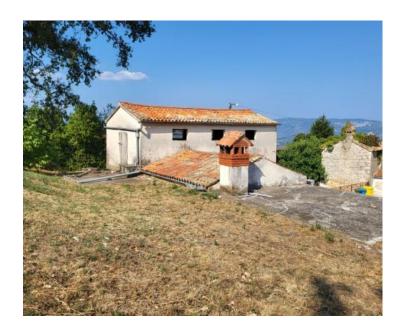

### **Estate with Multiple Buildings and Spacious Grounds for Sale in Pican!**

Located near Pićan, a charming municipality in central Istria known for its natural and cultural heritage, this estate offers a unique opportunity. Pićan is recognized for its rich history and was declared a cultural monument in 1962. Surrounded by fields and vineyards, the area is celebrated for its peaceful landscapes and vibrant traditions.

### **Property Details:**

The estate includes a **main house** and three additional buildings on a plot of 2,662 m<sup>2</sup>.

### **Outdoor Features:**

- The 2,662 m<sup>2</sup> plot includes multiple parking spaces and a small olive grove.
- Situated within a construction zone, allowing for the addition of a swimming pool and other amenities.
- Offers breathtaking views of Mount Učka and the surrounding countryside.