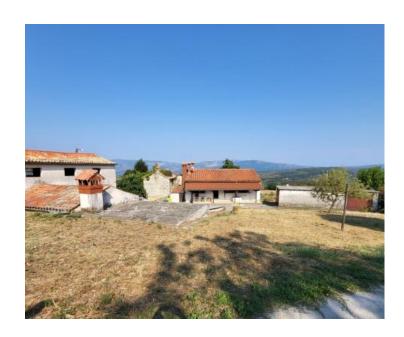

### **Property Details:**

The estate includes a **main house** and three additional buildings on a plot of 2,662 m<sup>2</sup>.

### **Additional Buildings:**

### 1. Agricultural Building (115 m<sup>2</sup>):

- Spread over two floors, requiring full renovation.
- Can be transformed into an auxiliary structure with a wine cellar or a standalone residential unit.
- Exterior walls and fireplace are in excellent condition, allowing the preservation of the authentic lstrian architecture.

### 2. Garage (41 m<sup>2</sup>):

Suitable for vehicle storage or repurposing.

### 3. Auxiliary Building:

Potential for various uses.

### **Outdoor Features:**

- The 2,662 m<sup>2</sup> plot includes multiple parking spaces and a small olive grove.
- Situated within a construction zone, allowing for the addition of a swimming pool and other amenities.
- Offers breathtaking views of Mount Učka and the surrounding countryside.