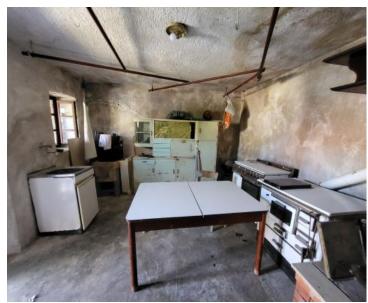

### Main House (156 m<sup>2</sup>)

- **Layout:** A kitchen with dining area, storage room, bathroom, two bedrooms, and a living room (which can also serve as an extra bedroom).
- Basement: A 50 m<sup>2</sup> wine cellar.
- **Heating:** Central heating with fuel oil and an option for wood heating.
- **Utilities:** Connected to electricity and the municipal water supply, with a cistern available as an alternative water source. Septic tank installation is required for wastewater management.
- Condition: Move-in ready.