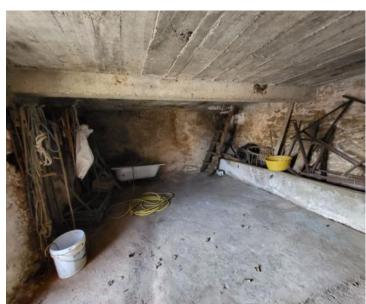

### 1. Agricultural Building (115 m<sup>2</sup>):

- Spread over two floors, requiring full renovation.
- Can be transformed into an auxiliary structure with a wine cellar or a standalone residential unit.
- Exterior walls and fireplace are in excellent condition, allowing the preservation of the authentic lstrian architecture.

### 2. Garage (41 m<sup>2</sup>):

Suitable for vehicle storage or repurposing.

### 3. Auxiliary Building:

Potential for various uses.