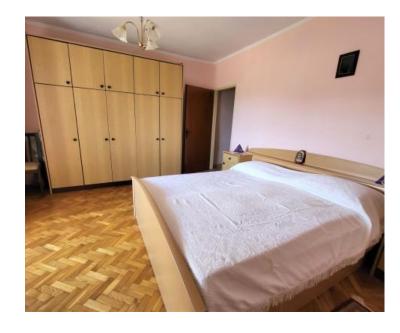

### Main House (156 m<sup>2</sup>)

- **Layout:** A kitchen with dining area, storage room, bathroom, two bedrooms, and a living room (which can also serve as an extra bedroom).
- Basement: A 50 m<sup>2</sup> wine cellar.
- **Heating:** Central heating with fuel oil and an option for wood heating.
- **Utilities:** Connected to electricity and the municipal water supply, with a cistern available as an alternative water source. Septic tank installation is required for wastewater management.
- Condition: Move-in ready.