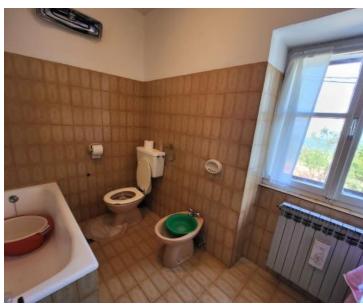

### Main House (156 m<sup>2</sup>)

- **Layout:** A kitchen with dining area, storage room, bathroom, two bedrooms, and a living room (which can also serve as an extra bedroom).
- Basement: A 50 m<sup>2</sup> wine cellar.
- **Heating:** Central heating with fuel oil and an option for wood heating.
- **Utilities:** Connected to electricity and the municipal water supply, with a cistern available as an alternative water source. Septic tank installation is required for wastewater management.
- Condition: Move-in ready.