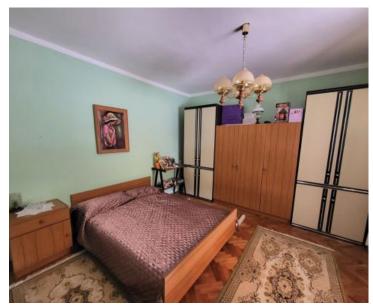

### Main House (156 m<sup>2</sup>)

- **Layout:** A kitchen with dining area, storage room, bathroom, two bedrooms, and a living room (which can also serve as an extra bedroom).
- Basement: A 50 m<sup>2</sup> wine cellar.
- **Heating:** Central heating with fuel oil and an option for wood heating.
- **Utilities:** Connected to electricity and the municipal water supply, with a cistern available as an alternative water source. Septic tank installation is required for wastewater management.
- Condition: Move-in ready.