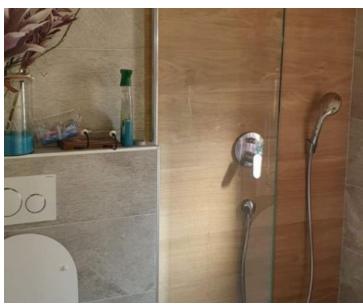

#### 1. Renovated Stone House (160 m<sup>2</sup>)

- Fully renovated and move-in ready.
- Features a spacious tavern (convertible into an additional bedroom), one bedroom, two bathrooms, a kitchen with a dining area, and a living room.
- Equipped with wood heating and air conditioning for year-round comfort.