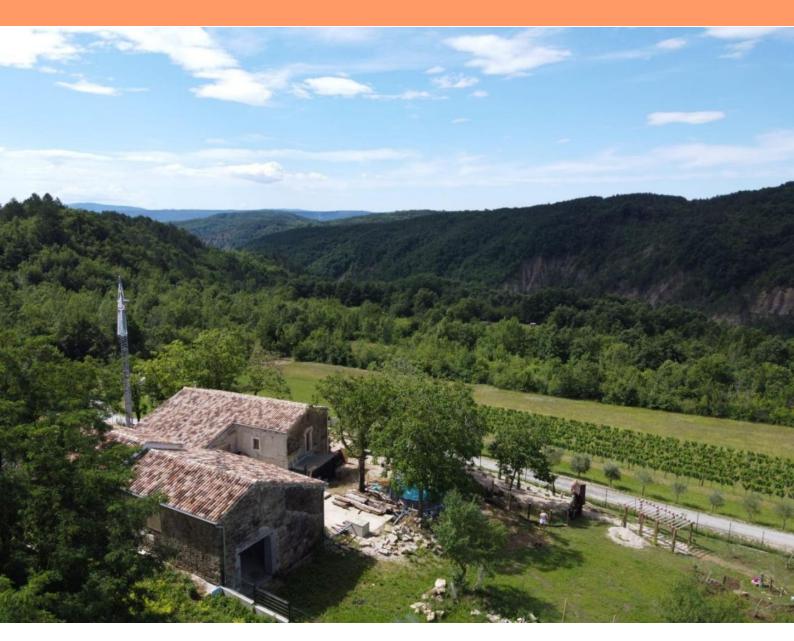

#### Authentic Istrian Estate with Two Stone Houses and Spacious Grounds - A Nature Lover's Paradise!

Located near Cerovlje and surrounded by pristine nature, this enchanting, traditional Istrian estate, or *stancija*, with total 400 sq.m. surface of all buldings, spans an impressive 3,369 m<sup>2</sup> of land.

### **Property Features**

The estate includes two stone houses:

#### 1. Renovated Stone House (160 m<sup>2</sup>)

- Fully renovated and move-in ready.
- Features a spacious tavern (convertible into an additional bedroom), one bedroom, two bathrooms, a kitchen with a dining area, and a living room.
- Equipped with wood heating and air conditioning for year-round comfort.

### 2. House for Renovation (240 m<sup>2</sup>)

- Provides a unique opportunity to customize the space to your liking.
- Ideal for those looking to leave their personal touch on this charming property.

### **Highlights of the Estate**

- Expansive Grounds: Ample space for a swimming pool and additional amenities.
- **Development Potential:** The land includes a building plot, offering opportunities for expansion or further development.
- **Utilities:** Water supplied from a traditional cistern, with electricity already connected.
- **Versatile Use:** Perfect for private use as a family home, rental property, or hospitality venture.

### **Exceptional Location**

Surrounded by unspoiled nature, the estate is near the picturesque medieval Belaj estate, renowned for its stunning scenery and exquisite wines.

This unique *stancija* combines timeless charm, modern potential, and an idyllic setting, making it an unparalleled opportunity.