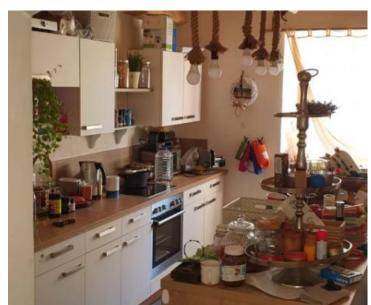

#### 1. Renovated Stone House (160 m<sup>2</sup>)

- Fully renovated and move-in ready.
- Features a spacious tavern (convertible into an additional bedroom), one bedroom, two bathrooms, a kitchen with a dining area, and a living room.
- Equipped with wood heating and air conditioning for year-round comfort.