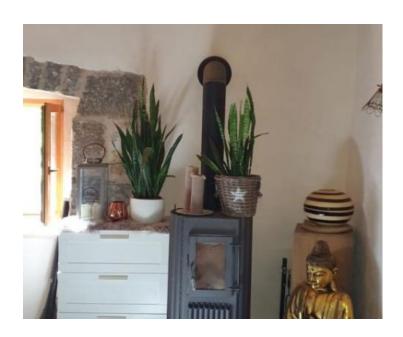

#### 1. Renovated Stone House (160 m<sup>2</sup>)

- Fully renovated and move-in ready.
- Features a spacious tavern (convertible into an additional bedroom), one bedroom, two bathrooms, a kitchen with a dining area, and a living room.
- Equipped with wood heating and air conditioning for year-round comfort.