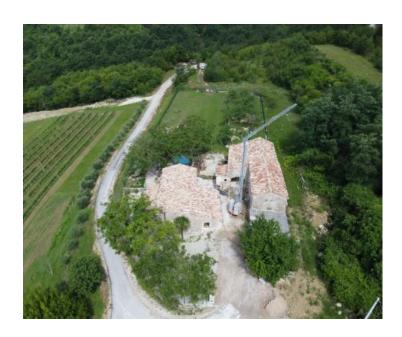

#### Authentic Istrian Estate with Two Stone Houses and Spacious Grounds - A Nature Lover's Paradise!

Located near Cerovlje and surrounded by pristine nature, this enchanting, traditional Istrian estate, or *stancija*, with total 400 sq.m. surface of all buldings, spans an impressive 3,369 m<sup>2</sup> of land.

### **Property Features**

The estate includes two stone houses:

#### 1. Renovated Stone House (160 m<sup>2</sup>)

- Fully renovated and move-in ready.
- Features a spacious tavern (convertible into an additional bedroom), one bedroom, two bathrooms, a kitchen with a dining area, and a living room.
- Equipped with wood heating and air conditioning for year-round comfort.

### 2. House for Renovation (240 m<sup>2</sup>)

- Provides a unique opportunity to customize the space to your liking.
- Ideal for those looking to leave their personal touch on this charming property.