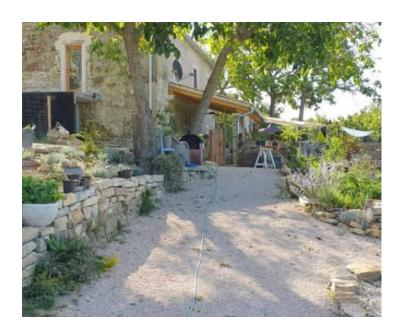

#### Authentic Istrian Estate with Two Stone Houses and Spacious Grounds - A Nature Lover's Paradise!

Located near Cerovlje and surrounded by pristine nature, this enchanting, traditional Istrian estate, or *stancija*, with total 400 sq.m. surface of all buldings, spans an impressive 3,369 m<sup>2</sup> of land.

### **Highlights of the Estate**

- Expansive Grounds: Ample space for a swimming pool and additional amenities.
- **Development Potential:** The land includes a building plot, offering opportunities for expansion or further development.
- **Utilities:** Water supplied from a traditional cistern, with electricity already connected.
- **Versatile Use:** Perfect for private use as a family home, rental property, or hospitality venture.