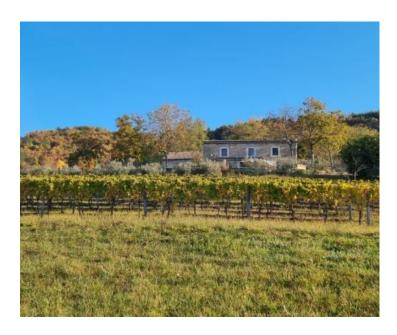

#### Authentic Istrian Estate with Two Stone Houses and Spacious Grounds - A Nature Lover's Paradise!

Located near Cerovlje and surrounded by pristine nature, this enchanting, traditional Istrian estate, or *stancija*, with total 400 sq.m. surface of all buldings, spans an impressive 3,369 m<sup>2</sup> of land.

### **Exceptional Location**

Surrounded by unspoiled nature, the estate is near the picturesque medieval Belaj estate, renowned for its stunning scenery and exquisite wines.

This unique *stancija* combines timeless charm, modern potential, and an idyllic setting, making it an unparalleled opportunity.