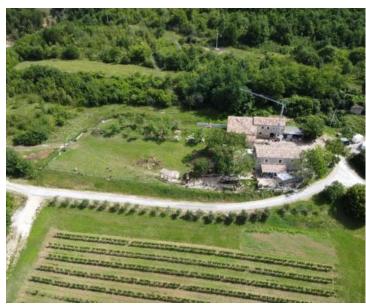

#### Authentic Istrian Estate with Two Stone Houses and Spacious Grounds - A Nature Lover's Paradise!

Located near Cerovlje and surrounded by pristine nature, this enchanting, traditional Istrian estate, or *stancija*, with total 400 sq.m. surface of all buldings, spans an impressive 3,369 m<sup>2</sup> of land.

### **Property Features**

The estate includes two stone houses:

### **Highlights of the Estate**

- Expansive Grounds: Ample space for a swimming pool and additional amenities.
- **Development Potential:** The land includes a building plot, offering opportunities for expansion or further development.
- **Utilities:** Water supplied from a traditional cistern, with electricity already connected.
- **Versatile Use:** Perfect for private use as a family home, rental property, or hospitality venture.