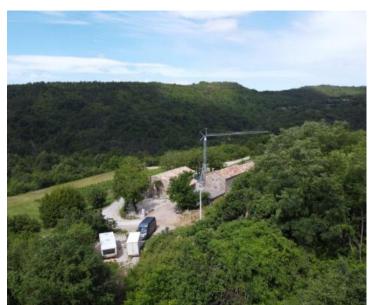

#### Authentic Istrian Estate with Two Stone Houses and Spacious Grounds - A Nature Lover's Paradise!

Located near Cerovlje and surrounded by pristine nature, this enchanting, traditional Istrian estate, or *stancija*, with total 400 sq.m. surface of all buldings, spans an impressive 3,369 m<sup>2</sup> of land.

### **Highlights of the Estate**

- Expansive Grounds: Ample space for a swimming pool and additional amenities.
- **Development Potential:** The land includes a building plot, offering opportunities for expansion or further development.
- **Utilities:** Water supplied from a traditional cistern, with electricity already connected.
- **Versatile Use:** Perfect for private use as a family home, rental property, or hospitality venture.

### **Exceptional Location**

Surrounded by unspoiled nature, the estate is near the picturesque medieval Belaj estate, renowned for its stunning scenery and exquisite wines.

This unique *stancija* combines timeless charm, modern potential, and an idyllic setting, making it an unparalleled opportunity.