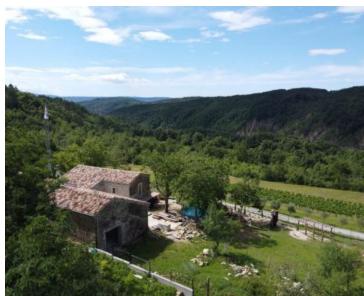

#### Authentic Istrian Estate with Two Stone Houses and Spacious Grounds - A Nature Lover's Paradise!

Located near Cerovlje and surrounded by pristine nature, this enchanting, traditional Istrian estate, or *stancija*, with total 400 sq.m. surface of all buldings, spans an impressive 3,369 m<sup>2</sup> of land.

### **Exceptional Location**

Surrounded by unspoiled nature, the estate is near the picturesque medieval Belaj estate, renowned for its stunning scenery and exquisite wines.

This unique *stancija* combines timeless charm, modern potential, and an idyllic setting, making it an unparalleled opportunity.