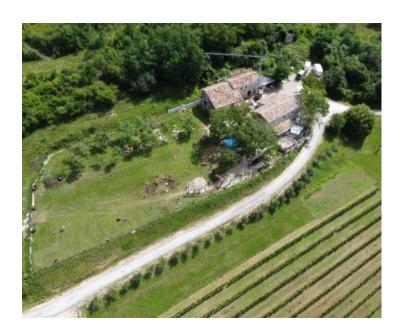

#### Authentic Istrian Estate with Two Stone Houses and Spacious Grounds - A Nature Lover's Paradise!

Located near Cerovlje and surrounded by pristine nature, this enchanting, traditional Istrian estate, or *stancija*, with total 400 sq.m. surface of all buldings, spans an impressive 3,369 m<sup>2</sup> of land.

### **Property Features**

The estate includes two stone houses:

### **Highlights of the Estate**

- Expansive Grounds: Ample space for a swimming pool and additional amenities.
- **Development Potential:** The land includes a building plot, offering opportunities for expansion or further development.
- **Utilities:** Water supplied from a traditional cistern, with electricity already connected.
- **Versatile Use:** Perfect for private use as a family home, rental property, or hospitality venture.