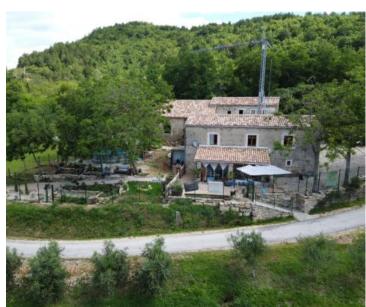

#### Authentic Istrian Estate with Two Stone Houses and Spacious Grounds - A Nature Lover's Paradise!

Located near Cerovlje and surrounded by pristine nature, this enchanting, traditional Istrian estate, or *stancija*, with total 400 sq.m. surface of all buldings, spans an impressive 3,369 m<sup>2</sup> of land.

### **Property Features**

The estate includes two stone houses:

#### 1. Renovated Stone House (160 m<sup>2</sup>)

- Fully renovated and move-in ready.
- Features a spacious tavern (convertible into an additional bedroom), one bedroom, two bathrooms, a kitchen with a dining area, and a living room.
- Equipped with wood heating and air conditioning for year-round comfort.

### 2. House for Renovation (240 m<sup>2</sup>)

- Provides a unique opportunity to customize the space to your liking.
- Ideal for those looking to leave their personal touch on this charming property.

### **Highlights of the Estate**

- Expansive Grounds: Ample space for a swimming pool and additional amenities.
- **Development Potential:** The land includes a building plot, offering opportunities for expansion or further development.
- **Utilities:** Water supplied from a traditional cistern, with electricity already connected.
- **Versatile Use:** Perfect for private use as a family home, rental property, or hospitality venture.