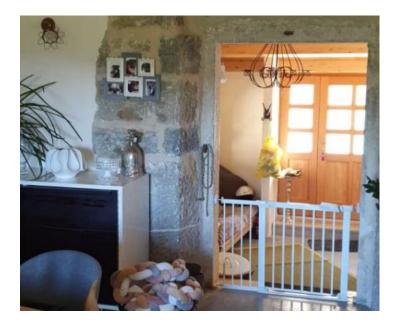

#### 1. Renovated Stone House (160 m<sup>2</sup>)

- Fully renovated and move-in ready.
- Features a spacious tavern (convertible into an additional bedroom), one bedroom, two bathrooms, a kitchen with a dining area, and a living room.
- Equipped with wood heating and air conditioning for year-round comfort.