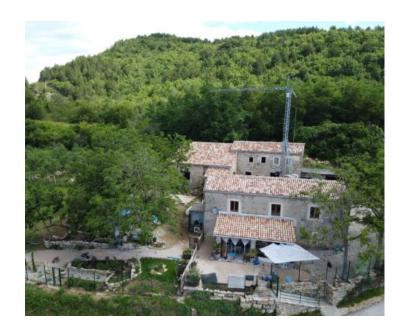

#### Authentic Istrian Estate with Two Stone Houses and Spacious Grounds - A Nature Lover's Paradise!

Located near Cerovlje and surrounded by pristine nature, this enchanting, traditional Istrian estate, or *stancija*, with total 400 sq.m. surface of all buldings, spans an impressive 3,369 m<sup>2</sup> of land.

### **Property Features**

The estate includes two stone houses:

#### 1. Renovated Stone House (160 m<sup>2</sup>)

- Fully renovated and move-in ready.
- Features a spacious tavern (convertible into an additional bedroom), one bedroom, two bathrooms, a kitchen with a dining area, and a living room.
- Equipped with wood heating and air conditioning for year-round comfort.

### 2. House for Renovation (240 m<sup>2</sup>)

- Provides a unique opportunity to customize the space to your liking.
- Ideal for those looking to leave their personal touch on this charming property.