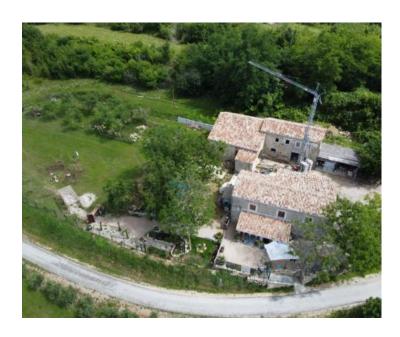

#### Authentic Istrian Estate with Two Stone Houses and Spacious Grounds - A Nature Lover's Paradise!

Located near Cerovlje and surrounded by pristine nature, this enchanting, traditional Istrian estate, or *stancija*, with total 400 sq.m. surface of all buldings, spans an impressive 3,369 m<sup>2</sup> of land.

### **Property Features**

The estate includes two stone houses:

#### 1. Renovated Stone House (160 m<sup>2</sup>)

- Fully renovated and move-in ready.
- Features a spacious tavern (convertible into an additional bedroom), one bedroom, two bathrooms, a kitchen with a dining area, and a living room.
- Equipped with wood heating and air conditioning for year-round comfort.

### 2. House for Renovation (240 m<sup>2</sup>)

- Provides a unique opportunity to customize the space to your liking.
- Ideal for those looking to leave their personal touch on this charming property.

### **Highlights of the Estate**

- Expansive Grounds: Ample space for a swimming pool and additional amenities.
- **Development Potential:** The land includes a building plot, offering opportunities for expansion or further development.
- **Utilities:** Water supplied from a traditional cistern, with electricity already connected.
- **Versatile Use:** Perfect for private use as a family home, rental property, or hospitality venture.