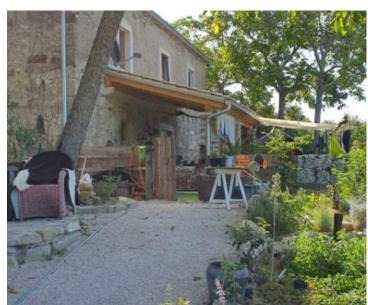

#### Authentic Istrian Estate with Two Stone Houses and Spacious Grounds - A Nature Lover's Paradise!

Located near Cerovlje and surrounded by pristine nature, this enchanting, traditional Istrian estate, or *stancija*, with total 400 sq.m. surface of all buldings, spans an impressive 3,369 m<sup>2</sup> of land.

#### 1. Renovated Stone House (160 m<sup>2</sup>)

- Fully renovated and move-in ready.
- Features a spacious tavern (convertible into an additional bedroom), one bedroom, two bathrooms, a kitchen with a dining area, and a living room.
- Equipped with wood heating and air conditioning for year-round comfort.

### **Highlights of the Estate**

- Expansive Grounds: Ample space for a swimming pool and additional amenities.
- **Development Potential:** The land includes a building plot, offering opportunities for expansion or further development.
- **Utilities:** Water supplied from a traditional cistern, with electricity already connected.
- **Versatile Use:** Perfect for private use as a family home, rental property, or hospitality venture.