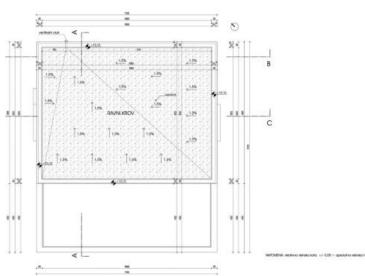

Land with building permit near the sea in Banjole, mere 300 meters from the sea, near a wonderful pebble beach!

The cadastral plot of 527 sq.m. is rectangular in shape, the terrain is flat and clean, and the electricity, water, drainage and electronic communication infrastructure are located next to the terrain.

The land plot has a valid building permit for a luxury villa of modern design construction as well as a registered start of construction under the building permit.

The villa is designed as a comfortable detached house with one residential unit that extends over three floors. Plus there is a swimming pool to be constructed to complete the contemporary look of the villa.

Due to its exceptional microlocation just 300 meters from the sea, configuration, proper ownership and documentation, this plot of land offers an exceptional opportunity for building a family home or holiday home. The seller of the property in question is a legal entity.