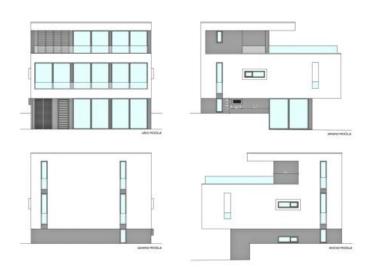

The land plot has a valid building permit for a luxury villa of modern design construction as well as a registered start of construction under the building permit.

The villa is designed as a comfortable detached house with one residential unit that extends over three floors. Plus there is a swimming pool to be constructed to complete the contemporary look of the villa.