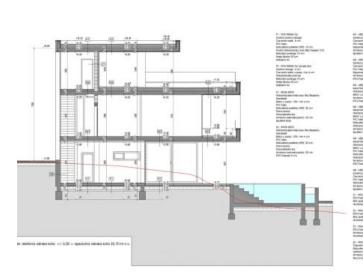

The land plot has a valid building permit for a luxury villa of modern design construction as well as a registered start of construction under the building permit.

The villa is designed as a comfortable detached house with one residential unit that extends over three floors. Plus there is a swimming pool to be constructed to complete the contemporary look of the villa.