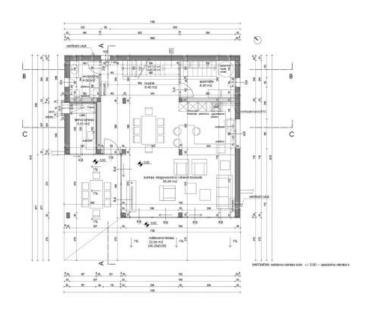

The land plot has a valid building permit for a luxury villa of modern design construction as well as a registered start of construction under the building permit.

The villa is designed as a comfortable detached house with one residential unit that extends over three floors. Plus there is a swimming pool to be constructed to complete the contemporary look of the villa.