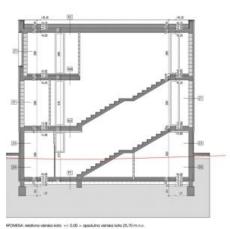

The land plot has a valid building permit for a luxury villa of modern design construction as well as a registered start of construction under the building permit.

The villa is designed as a comfortable detached house with one residential unit that extends over three floors. Plus there is a swimming pool to be constructed to complete the contemporary look of the villa.