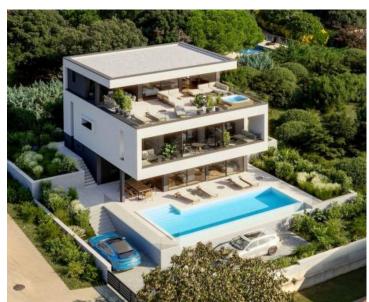

The land plot has a valid building permit for a luxury villa of modern design construction as well as a registered start of construction under the building permit.

The villa is designed as a comfortable detached house with one residential unit that extends over three floors. Plus there is a swimming pool to be constructed to complete the contemporary look of the villa.

Due to its exceptional microlocation just 300 meters from the sea, configuration, proper ownership and documentation, this plot of land offers an exceptional opportunity for building a family home or holiday home. The seller of the property in question is a legal entity.