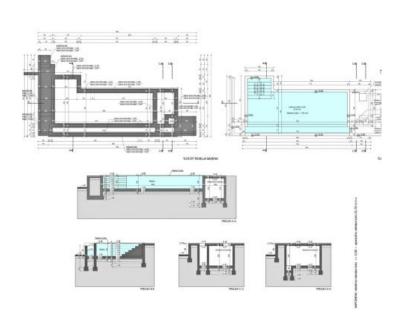

The land plot has a valid building permit for a luxury villa of modern design construction as well as a registered start of construction under the building permit.

The villa is designed as a comfortable detached house with one residential unit that extends over three floors. Plus there is a swimming pool to be constructed to complete the contemporary look of the villa.

Due to its exceptional microlocation just 300 meters from the sea, configuration, proper ownership and documentation, this plot of land offers an exceptional opportunity for building a family home or holiday home. The seller of the property in question is a legal entity.