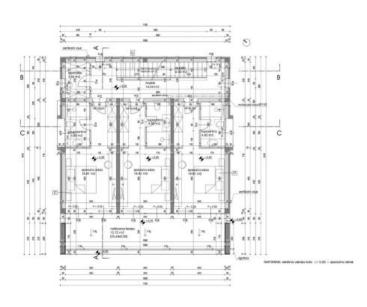

The land plot has a valid building permit for a luxury villa of modern design construction as well as a registered start of construction under the building permit.

The villa is designed as a comfortable detached house with one residential unit that extends over three floors. Plus there is a swimming pool to be constructed to complete the contemporary look of the villa.