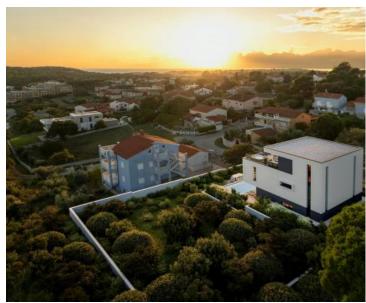

Land with building permit near the sea in Banjole, mere 300 meters from the sea, near a wonderful pebble beach!

The cadastral plot of 527 sq.m. is rectangular in shape, the terrain is flat and clean, and the electricity, water, drainage and electronic communication infrastructure are located next to the terrain.

The land plot has a valid building permit for a luxury villa of modern design construction as well as a registered start of construction under the building permit.

The villa is designed as a comfortable detached house with one residential unit that extends over three floors. Plus there is a swimming pool to be constructed to complete the contemporary look of the villa.

Due to its exceptional microlocation just 300 meters from the sea, configuration, proper ownership and documentation, this plot of land offers an exceptional opportunity for building a family home or holiday home. The seller of the property in question is a legal entity.