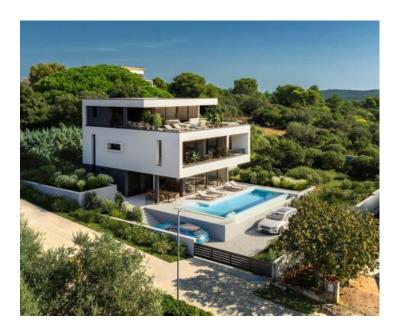

The land plot has a valid building permit for a luxury villa of modern design construction as well as a registered start of construction under the building permit.

The villa is designed as a comfortable detached house with one residential unit that extends over three floors. Plus there is a swimming pool to be constructed to complete the contemporary look of the villa.

Due to its exceptional microlocation just 300 meters from the sea, configuration, proper ownership and documentation, this plot of land offers an exceptional opportunity for building a family home or holiday home. The seller of the property in question is a legal entity.