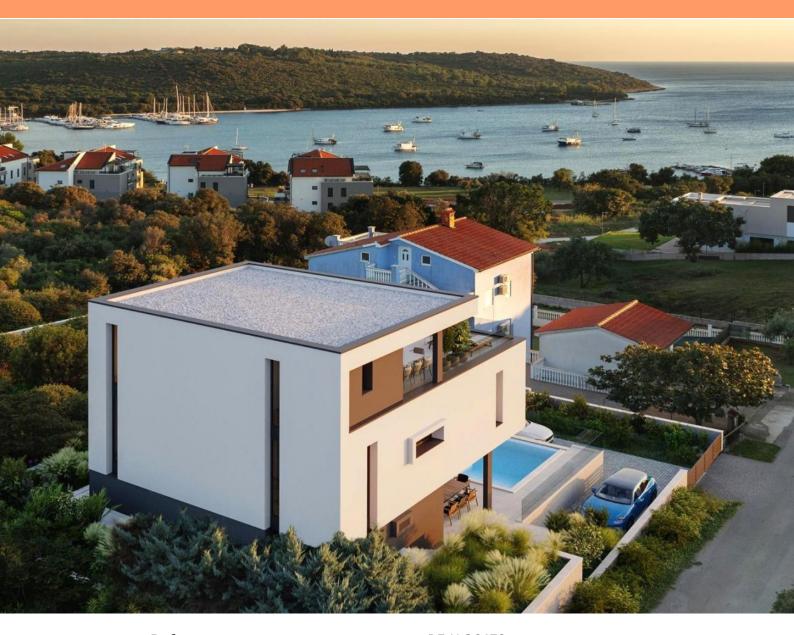

Land with building permit near the sea in Banjole, mere 300 meters from the sea, near a wonderful pebble beach!

The cadastral plot of 527 sq.m. is rectangular in shape, the terrain is flat and clean, and the electricity, water, drainage and electronic communication infrastructure are located next to the terrain.

The land plot has a valid building permit for a luxury villa of modern design construction as well as a registered start of construction under the building permit.

The villa is designed as a comfortable detached house with one residential unit that extends over three floors. Plus there is a swimming pool to be constructed to complete the contemporary look of the villa.

Due to its exceptional microlocation just 300 meters from the sea, configuration, proper ownership and documentation, this plot of land offers an exceptional opportunity for building a family home or holiday home. The seller of the property in question is a legal entity.