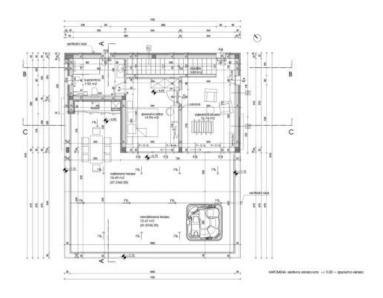

The land plot has a valid building permit for a luxury villa of modern design construction as well as a registered start of construction under the building permit.

The villa is designed as a comfortable detached house with one residential unit that extends over three floors. Plus there is a swimming pool to be constructed to complete the contemporary look of the villa.