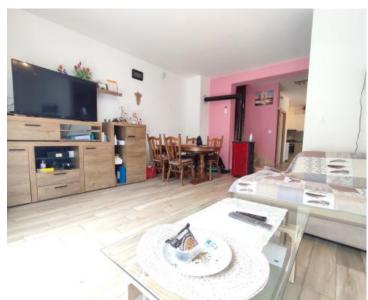

Upon entering the apartment, you are welcomed by a hallway that leads to a spacious, well-lit open-plan living area, which integrates a large kitchen and dining room. From both the living room and dining area, a glass wall opens onto two terraces. These terraces are fully enclosed, providing complete privacy and tranquility. The ground floor also features a sizable bathroom with a toilet and a storage room.