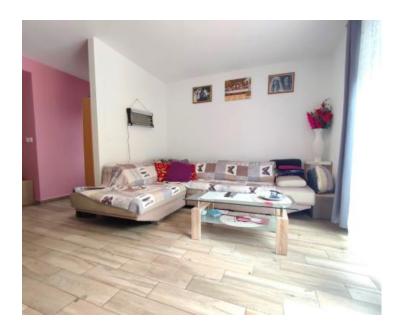

Upon entering the apartment, you are welcomed by a hallway that leads to a spacious, well-lit open-plan living area, which integrates a large kitchen and dining room. From both the living room and dining area, a glass wall opens onto two terraces. These terraces are fully enclosed, providing complete privacy and tranquility. The ground floor also features a sizable bathroom with a toilet and a storage room.