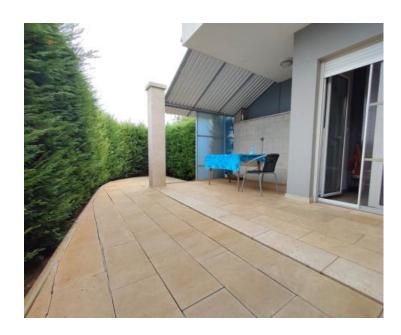

Upon entering the apartment, you are welcomed by a hallway that leads to a spacious, well-lit open-plan living area, which integrates a large kitchen and dining room. From both the living room and dining area, a glass wall opens onto two terraces. These terraces are fully enclosed, providing complete privacy and tranquility. The ground floor also features a sizable bathroom with a toilet and a storage room.