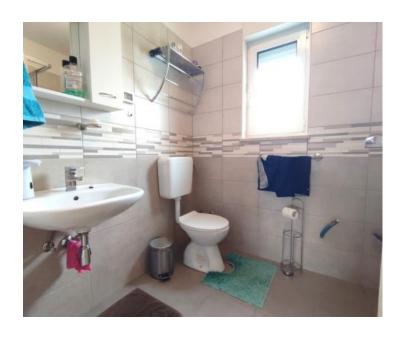

Upon entering the apartment, you are welcomed by a hallway that leads to a spacious, well-lit open-plan living area, which integrates a large kitchen and dining room. From both the living room and dining area, a glass wall opens onto two terraces. These terraces are fully enclosed, providing complete privacy and tranquility. The ground floor also features a sizable bathroom with a toilet and a storage room.

An internal staircase takes you to the second floor, which houses three bedrooms. One of the bedrooms has access to a terrace that offers stunning, unobstructed views of the surrounding nature and the sea. Additionally, this floor includes a second bathroom with a toilet.