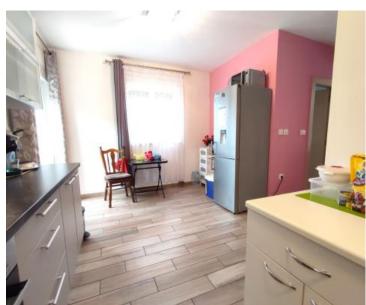

Upon entering the apartment, you are welcomed by a hallway that leads to a spacious, well-lit open-plan living area, which integrates a large kitchen and dining room. From both the living room and dining area, a glass wall opens onto two terraces. These terraces are fully enclosed, providing complete privacy and tranquility. The ground floor also features a sizable bathroom with a toilet and a storage room.