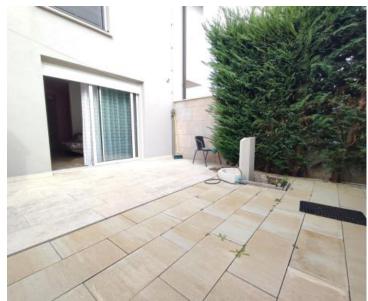

Upon entering the apartment, you are welcomed by a hallway that leads to a spacious, well-lit open-plan living area, which integrates a large kitchen and dining room. From both the living room and dining area, a glass wall opens onto two terraces. These terraces are fully enclosed, providing complete privacy and tranquility. The ground floor also features a sizable bathroom with a toilet and a storage room.