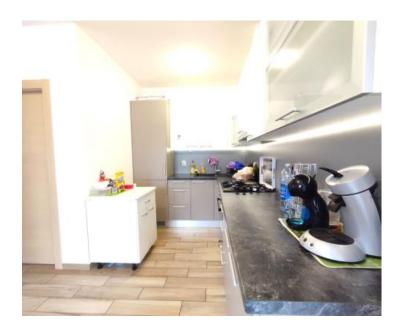

Upon entering the apartment, you are welcomed by a hallway that leads to a spacious, well-lit open-plan living area, which integrates a large kitchen and dining room. From both the living room and dining area, a glass wall opens onto two terraces. These terraces are fully enclosed, providing complete privacy and tranquility. The ground floor also features a sizable bathroom with a toilet and a storage room.