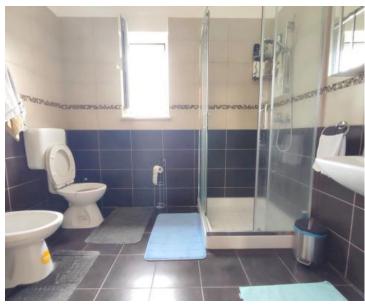

Upon entering the apartment, you are welcomed by a hallway that leads to a spacious, well-lit open-plan living area, which integrates a large kitchen and dining room. From both the living room and dining area, a glass wall opens onto two terraces. These terraces are fully enclosed, providing complete privacy and tranquility. The ground floor also features a sizable bathroom with a toilet and a storage room.

An internal staircase takes you to the second floor, which houses three bedrooms. One of the bedrooms has access to a terrace that offers stunning, unobstructed views of the surrounding nature and the sea. Additionally, this floor includes a second bathroom with a toilet.