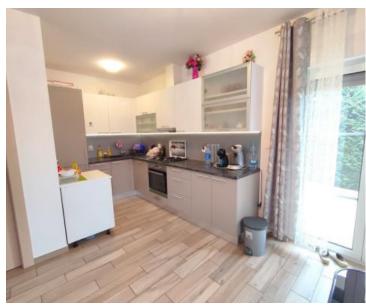

Upon entering the apartment, you are welcomed by a hallway that leads to a spacious, well-lit open-plan living area, which integrates a large kitchen and dining room. From both the living room and dining area, a glass wall opens onto two terraces. These terraces are fully enclosed, providing complete privacy and tranquility. The ground floor also features a sizable bathroom with a toilet and a storage room.