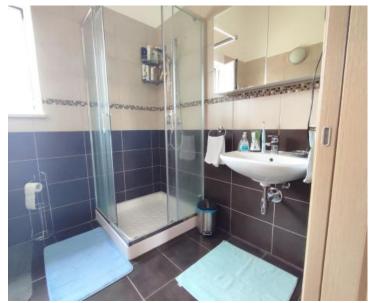

Upon entering the apartment, you are welcomed by a hallway that leads to a spacious, well-lit open-plan living area, which integrates a large kitchen and dining room. From both the living room and dining area, a glass wall opens onto two terraces. These terraces are fully enclosed, providing complete privacy and tranquility. The ground floor also features a sizable bathroom with a toilet and a storage room.

An internal staircase takes you to the second floor, which houses three bedrooms. One of the bedrooms has access to a terrace that offers stunning, unobstructed views of the surrounding nature and the sea. Additionally, this floor includes a second bathroom with a toilet.