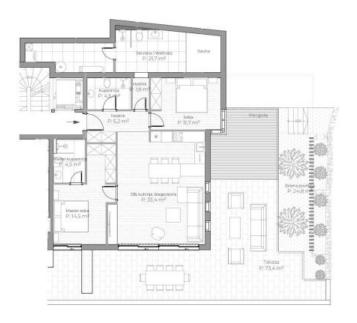

The apartment features two spacious bedrooms, two bathrooms, and an ideal layout that combines comfort with modern design. Additionally, it includes a private wellness room, designed for a sauna and jacuzzi, ensuring a space for relaxation and indulgence.

Enjoy unmatched privacy with a 25m<sup>2</sup> private garden and a 74m<sup>2</sup> terrace, creating a serene oasis perfect for unwinding or entertaining. The terrace and garden also provide stunning sea views, with the potential to add a sunbathing area or a grilling space to enhance your outdoor experience.