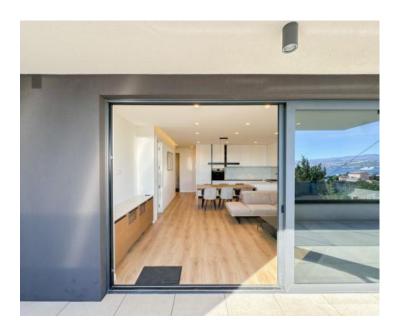

The apartment features two spacious bedrooms, two bathrooms, and an ideal layout that combines comfort with modern design. Additionally, it includes a private wellness room, designed for a sauna and jacuzzi, ensuring a space for relaxation and indulgence.

Built to the highest standards, the property boasts premium features such as:

- Underfloor heating with a heat pump
- High-quality Italian ceramics and top-tier sanitary fittings
- Schüco carpentry
- Video surveillance and alarm system
- Innovative apartment entry via code, card, or key
- High-end designer furniture