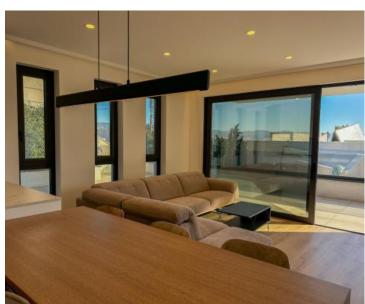

The apartment features two spacious bedrooms, two bathrooms, and an ideal layout that combines comfort with modern design. Additionally, it includes a private wellness room, designed for a sauna and jacuzzi, ensuring a space for relaxation and indulgence.

The building is equipped with a private garage offering two reserved parking spaces and additional storage. From the living room, a panoramic view of the Adriatic Sea and the charming surrounding landscape evokes a sense of timeless beauty and exclusivity.