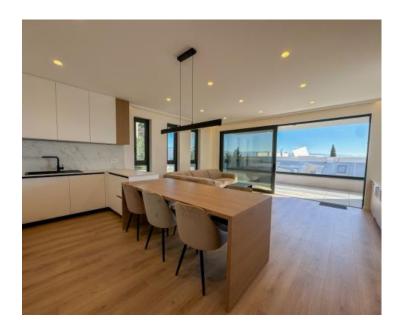

Enjoy unmatched privacy with a 25m<sup>2</sup> private garden and a 74m<sup>2</sup> terrace, creating a serene oasis perfect for unwinding or entertaining. The terrace and garden also provide stunning sea views, with the potential to add a sunbathing area or a grilling space to enhance your outdoor experience.

The building is equipped with a private garage offering two reserved parking spaces and additional storage. From the living room, a panoramic view of the Adriatic Sea and the charming surrounding landscape evokes a sense of timeless beauty and exclusivity.