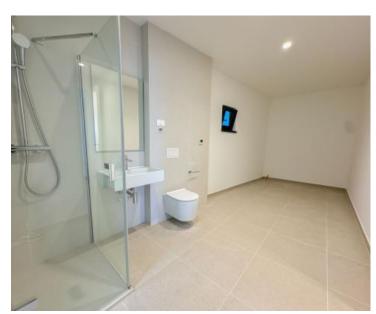

The apartment features two spacious bedrooms, two bathrooms, and an ideal layout that combines comfort with modern design. Additionally, it includes a private wellness room, designed for a sauna and jacuzzi, ensuring a space for relaxation and indulgence.

Built to the highest standards, the property boasts premium features such as:

- Underfloor heating with a heat pump
- High-quality Italian ceramics and top-tier sanitary fittings
- Schüco carpentry
- Video surveillance and alarm system
- Innovative apartment entry via code, card, or key
- High-end designer furniture