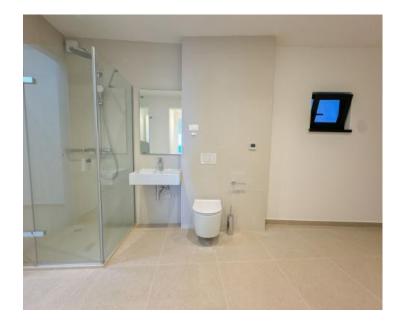

The apartment features two spacious bedrooms, two bathrooms, and an ideal layout that combines comfort with modern design. Additionally, it includes a private wellness room, designed for a sauna and jacuzzi, ensuring a space for relaxation and indulgence.

Built to the highest standards, the property boasts premium features such as:

- Underfloor heating with a heat pump
- High-quality Italian ceramics and top-tier sanitary fittings
- Schüco carpentry
- Video surveillance and alarm system
- Innovative apartment entry via code, card, or key
- High-end designer furniture