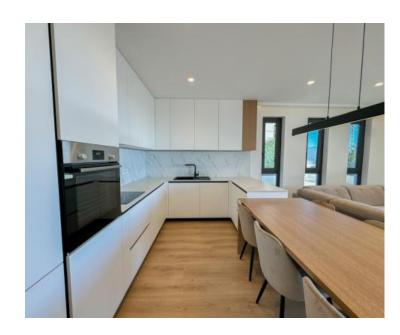

The apartment features two spacious bedrooms, two bathrooms, and an ideal layout that combines comfort with modern design. Additionally, it includes a private wellness room, designed for a sauna and jacuzzi, ensuring a space for relaxation and indulgence.

Built to the highest standards, the property boasts premium features such as:

- Underfloor heating with a heat pump
- High-quality Italian ceramics and top-tier sanitary fittings
- Schüco carpentry
- Video surveillance and alarm system
- Innovative apartment entry via code, card, or key
- High-end designer furniture