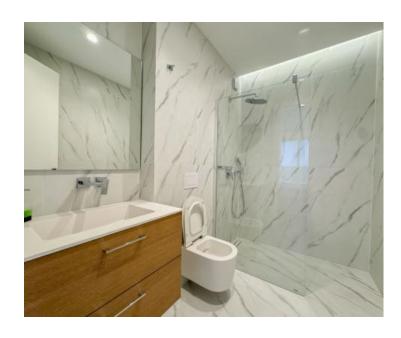

The apartment features two spacious bedrooms, two bathrooms, and an ideal layout that combines comfort with modern design. Additionally, it includes a private wellness room, designed for a sauna and jacuzzi, ensuring a space for relaxation and indulgence.

Built to the highest standards, the property boasts premium features such as:

- Underfloor heating with a heat pump
- High-quality Italian ceramics and top-tier sanitary fittings
- Schüco carpentry
- Video surveillance and alarm system
- Innovative apartment entry via code, card, or key
- High-end designer furniture