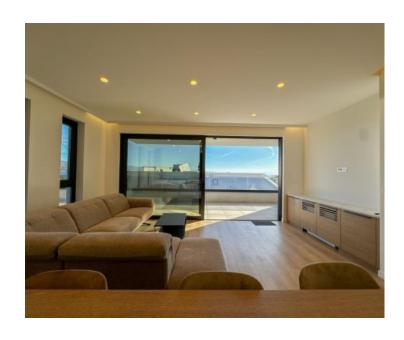

The apartment features two spacious bedrooms, two bathrooms, and an ideal layout that combines comfort with modern design. Additionally, it includes a private wellness room, designed for a sauna and jacuzzi, ensuring a space for relaxation and indulgence.

The building is equipped with a private garage offering two reserved parking spaces and additional storage. From the living room, a panoramic view of the Adriatic Sea and the charming surrounding landscape evokes a sense of timeless beauty and exclusivity.