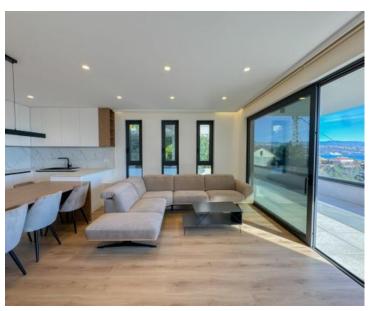

The apartment features two spacious bedrooms, two bathrooms, and an ideal layout that combines comfort with modern design. Additionally, it includes a private wellness room, designed for a sauna and jacuzzi, ensuring a space for relaxation and indulgence.

The building is equipped with a private garage offering two reserved parking spaces and additional storage. From the living room, a panoramic view of the Adriatic Sea and the charming surrounding landscape evokes a sense of timeless beauty and exclusivity.