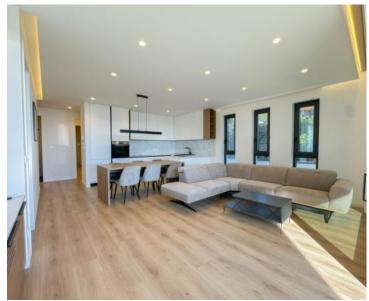

#### Opatija Center - 139m² Apartment in a New Building with Garden, Pool, Garage, and Sea View

Discover a one-of-a-kind opportunity to own a luxurious, designer-furnished apartment in the heart of Opatija's most exclusive new building – a truly unique offering on the market! Located just below the new road, this exceptional property, **just 200 meters from the sea**, spans 139m² and offers unparalleled elegance and refinement.

The apartment features two spacious bedrooms, two bathrooms, and an ideal layout that combines comfort with modern design. Additionally, it includes a private wellness room, designed for a sauna and jacuzzi, ensuring a space for relaxation and indulgence.

The building is equipped with a private garage offering two reserved parking spaces and additional storage. From the living room, a panoramic view of the Adriatic Sea and the charming surrounding landscape evokes a sense of timeless beauty and exclusivity.