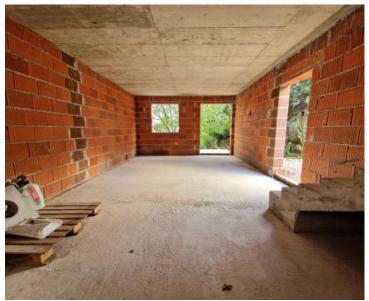

No. of bathrooms Price 1 € 245 000

House of new construction in the renovation phase, Matulji, with sea views!

For sale is a newly built house of 104 sq.m. in current roh-bau phase, located on a land plot of 254 m<sup>2</sup>, which offers an excellent opportunity to decorate according to your own wishes.

The house is ideal for buyers who want to adjust the interior space to their own taste.

The house consists of a ground floor and a first floor, with a total living area of 95 m<sup>2</sup>, with an additional 15 m<sup>2</sup> tavern and 12 m<sup>2</sup> terrace.