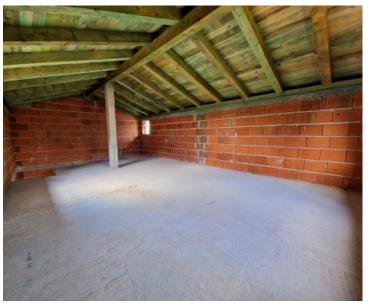

No. of bathrooms Price 1 € 245 000

House of new construction in the renovation phase, Matulji, with sea views!

For sale is a newly built house of 104 sq.m. in current roh-bau phase, located on a land plot of 254 m<sup>2</sup>, which offers an excellent opportunity to decorate according to your own wishes.

The house is ideal for buyers who want to adjust the interior space to their own taste.

The house consists of a ground floor and a first floor, with a total living area of 95 m<sup>2</sup>, with an additional 15 m<sup>2</sup> tavern and 12 m<sup>2</sup> terrace.