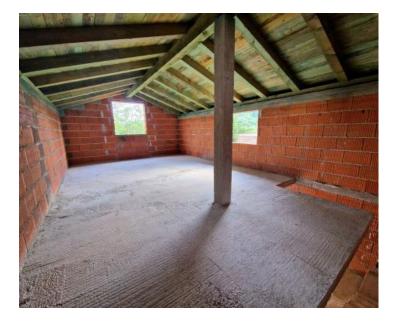

No. of bathrooms Price 1 € 245 000

House of new construction in the renovation phase, Matulji, with sea views!

For sale is a newly built house of 104 sq.m. in current roh-bau phase, located on a land plot of 254 m<sup>2</sup>, which offers an excellent opportunity to decorate according to your own wishes.

The house is ideal for buyers who want to adjust the interior space to their own taste.

The house consists of a ground floor and a first floor, with a total living area of 95 m<sup>2</sup>, with an additional 15 m<sup>2</sup> tavern and 12 m<sup>2</sup> terrace.

The first floor offers a partial view of the sea, which further adds to the attractiveness of this property. The location over Opatija is quiet, ideal for a family house or a cottage, and thanks to its excellent condition, the buyer can finish the house according to his wishes and needs.