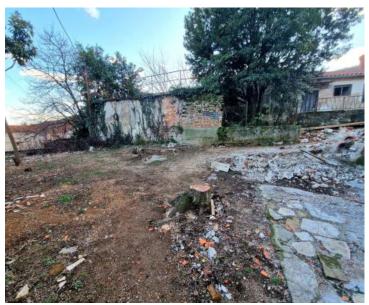

The land plot provides enough space for parking and the arrangement of a garden where it is possible to set up a swimming pool, a summer kitchen with a barbecue and a space for relaxation and socializing, which provides numerous opportunities for a pleasant stay in the open air.

The first floor offers a partial view of the sea, which further adds to the attractiveness of this property. The location over Opatija is quiet, ideal for a family house or a cottage, and thanks to its excellent condition, the buyer can finish the house according to his wishes and needs.