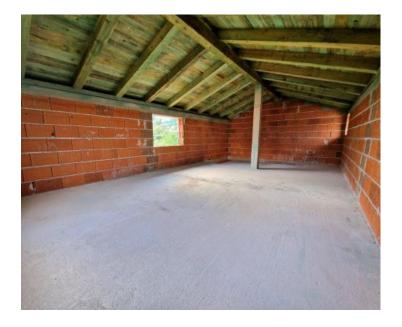

No. of bathrooms Price 1 € 245 000

House of new construction in the renovation phase, Matulji, with sea views!

For sale is a newly built house of 104 sq.m. in current roh-bau phase, located on a land plot of 254 m<sup>2</sup>, which offers an excellent opportunity to decorate according to your own wishes.

The house is ideal for buyers who want to adjust the interior space to their own taste.

The house consists of a ground floor and a first floor, with a total living area of 95 m<sup>2</sup>, with an additional 15 m<sup>2</sup> tavern and 12 m<sup>2</sup> terrace.