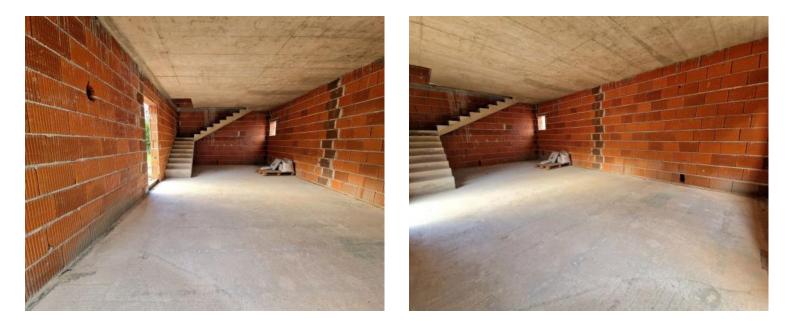

No. of bathrooms Price 1 € 245 000

House of new construction in the renovation phase, Matulji, with sea views!

For sale is a newly built house of 104 sq.m. in current roh-bau phase, located on a land plot of 254 m<sup>2</sup>, which offers an excellent opportunity to decorate according to your own wishes.

The house is ideal for buyers who want to adjust the interior space to their own taste.

The house consists of a ground floor and a first floor, with a total living area of 95 m<sup>2</sup>, with an additional 15 m<sup>2</sup> tavern and 12 m<sup>2</sup> terrace.