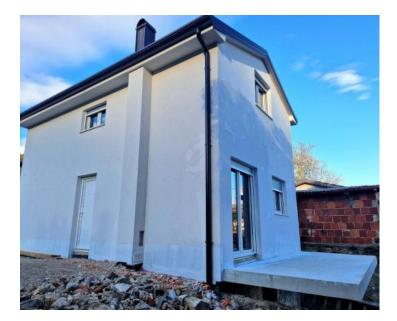

No. of bathrooms Price 1 € 245 000

House of new construction in the renovation phase, Matulji, with sea views!

For sale is a newly built house of 104 sq.m. in current roh-bau phase, located on a land plot of 254 m<sup>2</sup>, which offers an excellent opportunity to decorate according to your own wishes.

The house is ideal for buyers who want to adjust the interior space to their own taste.

The house consists of a ground floor and a first floor, with a total living area of 95 m<sup>2</sup>, with an additional 15 m<sup>2</sup> tavern and 12 m<sup>2</sup> terrace.