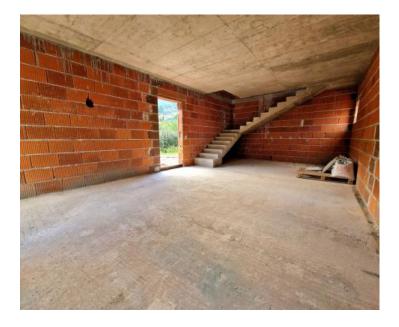

No. of bathrooms Price 1 € 245 000

House of new construction in the renovation phase, Matulji, with sea views!

For sale is a newly built house of 104 sq.m. in current roh-bau phase, located on a land plot of 254 m<sup>2</sup>, which offers an excellent opportunity to decorate according to your own wishes.

The house is ideal for buyers who want to adjust the interior space to their own taste.

The house consists of a ground floor and a first floor, with a total living area of 95 m<sup>2</sup>, with an additional 15 m<sup>2</sup> tavern and 12 m<sup>2</sup> terrace.