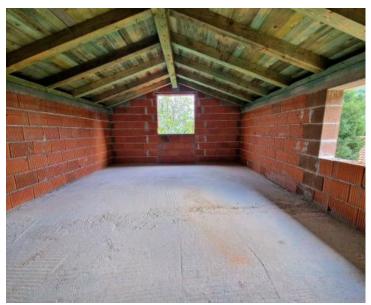

No. of bathrooms Price 1 € 245 000

House of new construction in the renovation phase, Matulji, with sea views!

For sale is a newly built house of 104 sq.m. in current roh-bau phase, located on a land plot of 254 m<sup>2</sup>, which offers an excellent opportunity to decorate according to your own wishes.

The house is ideal for buyers who want to adjust the interior space to their own taste.

The house consists of a ground floor and a first floor, with a total living area of 95 m<sup>2</sup>, with an additional 15 m<sup>2</sup> tavern and 12 m<sup>2</sup> terrace.