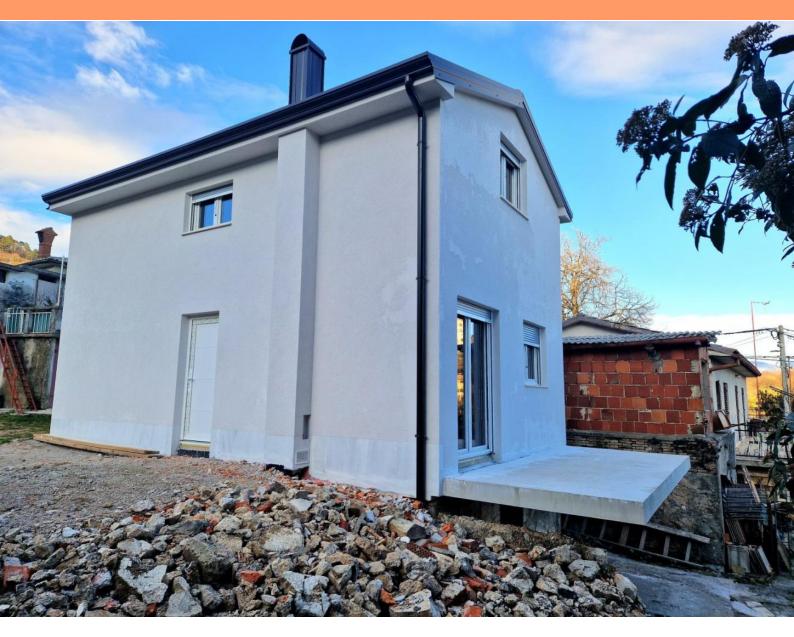

No. of bathrooms Price 1 € 245 000

House of new construction in the renovation phase, Matulji, with sea views!

For sale is a newly built house of 104 sq.m. in current roh-bau phase, located on a land plot of 254 m<sup>2</sup>, which offers an excellent opportunity to decorate according to your own wishes.

The house is ideal for buyers who want to adjust the interior space to their own taste.

The house consists of a ground floor and a first floor, with a total living area of 95 m<sup>2</sup>, with an additional 15 m<sup>2</sup> tavern and 12 m<sup>2</sup> terrace.

The first floor offers a partial view of the sea, which further adds to the attractiveness of this property. The location over Opatija is quiet, ideal for a family house or a cottage, and thanks to its excellent condition, the buyer can finish the house according to his wishes and needs.