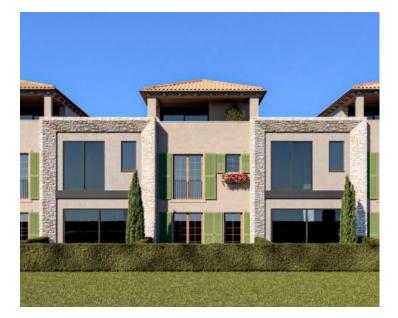

This house seamlessly blends into its surroundings with architecture that harmonizes with the settlement and landscape in both form and color. It achieves a synergy of the natural environment, modern design, and traditional Istrian architecture, with high-quality construction ensuring long-term satisfaction and a superior living experience.

The property of 81 sq.m. is designed as a single residential unit spread across two floors. The ground floor features an open-concept layout combining the living room, dining area, and kitchen, with direct access to the garden. It also includes a guest toilet and an entrance hall with a wardrobe. The first floor offers two bedrooms and two bathrooms. The yard of 50 sq.m. is fully enclosed, providing privacy and security.