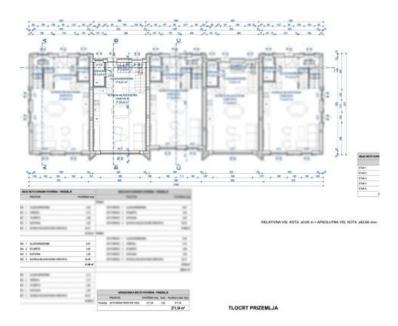

The property of 81 sq.m. is designed as a single residential unit spread across two floors. The ground floor features an open-concept layout combining the living room, dining area, and kitchen, with direct access to the garden. It also includes a guest toilet and an entrance hall with a wardrobe. The first floor offers two bedrooms and two bathrooms. The yard of 50 sq.m. is fully enclosed, providing privacy and security.