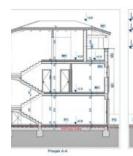

The property of 81 sq.m. is designed as a single residential unit spread across two floors. The ground floor features an open-concept layout combining the living room, dining area, and kitchen, with direct access to the garden. It also includes a guest toilet and an entrance hall with a wardrobe. The first floor offers two bedrooms and two bathrooms. The yard of 50 sq.m. is fully enclosed, providing privacy and security.

<u>There is one more unit available in this complex:</u> 36205. House of 138 sqm on a land plot of 140 sq.m. Price is 480 000 eur.

The ground floor features an open-concept layout that combines the living room, dining area, and kitchen, with direct access to the garden. It also includes a bathroom, a laundry room, and an entry hallway with a wardrobe.

The first floor comprises two bedrooms, a bathroom, and a hallway.

The second floor includes a hallway and a master bedroom with its own bathroom, a walk-in closet, and access to a covered terrace.

The property is fully enclosed, offering privacy and security.