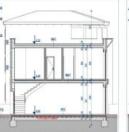

The property of 81 sq.m. is designed as a single residential unit spread across two floors. The ground floor features an open-concept layout combining the living room, dining area, and kitchen, with direct access to the garden. It also includes a guest toilet and an entrance hall with a wardrobe. The first floor offers two bedrooms and two bathrooms. The yard of 50 sq.m. is fully enclosed, providing privacy and security.

<u>There is one more unit available in this complex:</u> 36205. House of 138 sqm on a land plot of 140 sq.m. Price is 480 000 eur.

The ground floor features an open-concept layout that combines the living room, dining area, and kitchen, with direct access to the garden. It also includes a bathroom, a laundry room, and an entry hallway with a wardrobe.

The first floor comprises two bedrooms, a bathroom, and a hallway.

The second floor includes a hallway and a master bedroom with its own bathroom, a walk-in closet, and access to a covered terrace.

The property is fully enclosed, offering privacy and security.