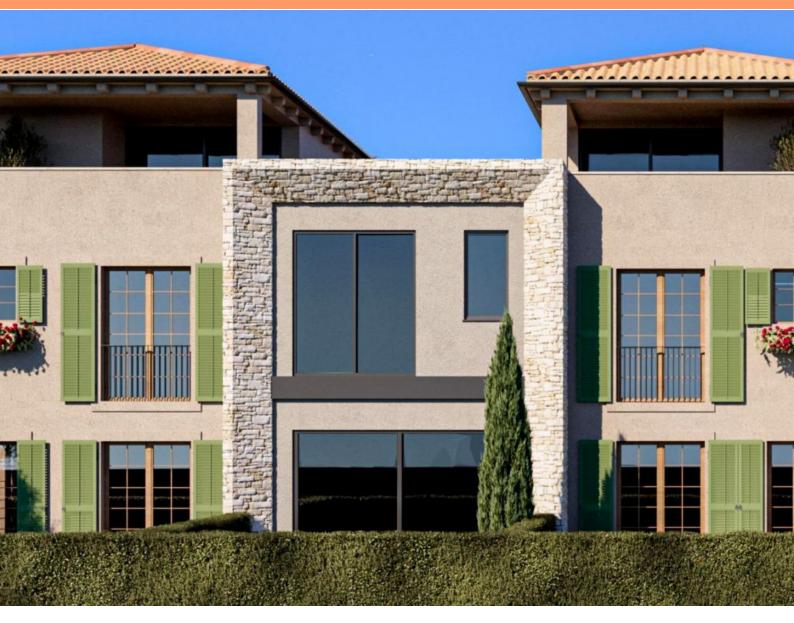

This house seamlessly blends into its surroundings with architecture that harmonizes with the settlement and landscape in both form and color. It achieves a synergy of the natural environment, modern design, and traditional Istrian architecture, with high-quality construction ensuring long-term satisfaction and a superior living experience.

The property of 81 sq.m. is designed as a single residential unit spread across two floors. The ground floor features an open-concept layout combining the living room, dining area, and kitchen, with direct access to the garden. It also includes a guest toilet and an entrance hall with a wardrobe. The first floor offers two bedrooms and two bathrooms. The yard of 50 sq.m. is fully enclosed, providing privacy and security.