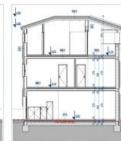

The property of 81 sq.m. is designed as a single residential unit spread across two floors. The ground floor features an open-concept layout combining the living room, dining area, and kitchen, with direct access to the garden. It also includes a guest toilet and an entrance hall with a wardrobe. The first floor offers two bedrooms and two bathrooms. The yard of 50 sq.m. is fully enclosed, providing privacy and security.

<u>There is one more unit available in this complex:</u> 36205. House of 138 sqm on a land plot of 140 sq.m. Price is 480 000 eur.

The ground floor features an open-concept layout that combines the living room, dining area, and kitchen, with direct access to the garden. It also includes a bathroom, a laundry room, and an entry hallway with a wardrobe.

The first floor comprises two bedrooms, a bathroom, and a hallway.

The second floor includes a hallway and a master bedroom with its own bathroom, a walk-in closet, and access to a covered terrace.

The property is fully enclosed, offering privacy and security.