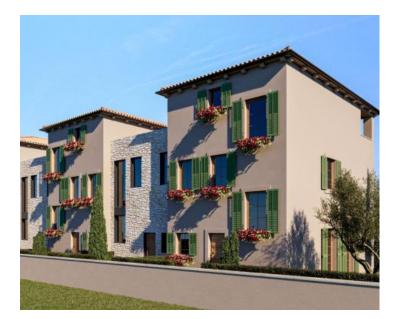

This house seamlessly blends into its surroundings with architecture that harmonizes with the settlement and landscape in both form and color. It achieves a synergy of the natural environment, modern design, and traditional Istrian architecture, with high-quality construction ensuring long-term satisfaction and a superior living experience.

The property of 81 sq.m. is designed as a single residential unit spread across two floors. The ground floor features an open-concept layout combining the living room, dining area, and kitchen, with direct access to the garden. It also includes a guest toilet and an entrance hall with a wardrobe. The first floor offers two bedrooms and two bathrooms. The yard of 50 sq.m. is fully enclosed, providing privacy and security.

<u>There is one more unit available in this complex:</u> 36205. House of 138 sqm on a land plot of 140 sq.m. Price is 480 000 eur.

The ground floor features an open-concept layout that combines the living room, dining area, and kitchen, with direct access to the garden. It also includes a bathroom, a laundry room, and an entry hallway with a wardrobe.

The first floor comprises two bedrooms, a bathroom, and a hallway.

The second floor includes a hallway and a master bedroom with its own bathroom, a walk-in closet, and access to a covered terrace.

The property is fully enclosed, offering privacy and security.