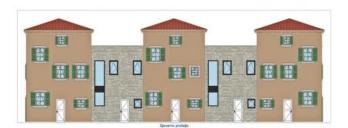

<u>There is one more unit available in this complex:</u> 36205. House of 138 sqm on a land plot of 140 sq.m. Price is 480 000 eur.

The ground floor features an open-concept layout that combines the living room, dining area, and kitchen, with direct access to the garden. It also includes a bathroom, a laundry room, and an entry hallway with a wardrobe.

The first floor comprises two bedrooms, a bathroom, and a hallway.

The second floor includes a hallway and a master bedroom with its own bathroom, a walk-in closet, and access to a covered terrace.

The property is fully enclosed, offering privacy and security.