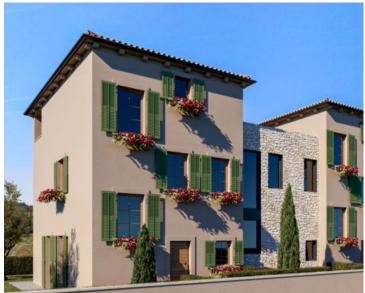

RE-U-36210 House Istria > Porec Poreč No 3500 m 81 sqm 50 sqm

| No. of bedroom  | S  |
|-----------------|----|
| No. of bathroon | ns |
| Price           |    |

2 2 € 315 000

Modern new building in the suburbs of Porec with several units, 3500 meters from the sea!

This house seamlessly blends into its surroundings with architecture that harmonizes with the settlement and landscape in both form and color. It achieves a synergy of the natural environment, modern design, and traditional Istrian architecture, with high-quality construction ensuring long-term satisfaction and a superior living experience.

The property of 81 sq.m. is designed as a single residential unit spread across two floors. The ground floor features an open-concept layout combining the living room, dining area, and kitchen, with direct access to the garden. It also includes a guest toilet and an entrance hall with a wardrobe. The first floor offers two bedrooms and two bathrooms. The yard of 50 sq.m. is fully enclosed, providing privacy and security.