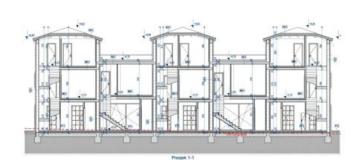

The property of 81 sq.m. is designed as a single residential unit spread across two floors. The ground floor features an open-concept layout combining the living room, dining area, and kitchen, with direct access to the garden. It also includes a guest toilet and an entrance hall with a wardrobe. The first floor offers two bedrooms and two bathrooms. The yard of 50 sq.m. is fully enclosed, providing privacy and security.

The first floor comprises two bedrooms, a bathroom, and a hallway.

The second floor includes a hallway and a master bedroom with its own bathroom, a walk-in closet, and access to a covered terrace.

The property is fully enclosed, offering privacy and security.