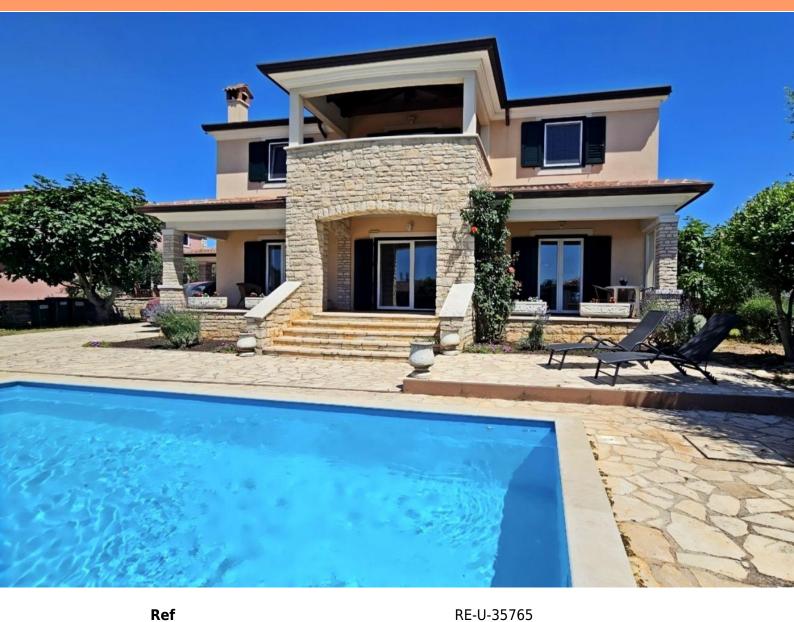

| Ref             | RE-U-35765     |
|-----------------|----------------|
| Туре            | Villa          |
| Region          | Istria > Porec |
| Location        | Poreč          |
| Front line      | No             |
| Sea view        | No             |
| Distance to sea | 5000 m         |
| Floorspace      | 235 sqm        |
| Plot size       | 750 sqm        |
| No. of bedrooms | 5              |

No. of bathrooms Price

3 € 550 000

Located near the town of Poreč, offering the perfect balance between a rural setting and proximity to urban amenities, this house with a pool is now available for sale.

This Mediterranean-style villa, with timeless charm and architecture, seamlessly blends into the surrounding neighborhood and landscape in both design and color.

It consists of a single residential unit spread across two levels: the ground floor and the first floor.

The yard is fully enclosed and thoughtfully landscaped both horticulturally and aesthetically. The centerpiece is a pool with a sunbathing area, providing a harmonious outdoor space.

Its location, layout, and comfort make this property an ideal opportunity for a tranquil family lifestyle or a successful vacation rental.