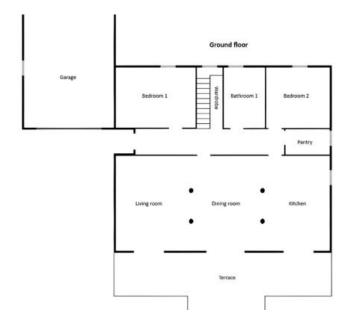

This Mediterranean-style villa, with timeless charm and architecture, seamlessly blends into the surrounding neighborhood and landscape in both design and color.

It consists of a single residential unit spread across two levels: the ground floor and the first floor.

The ground floor includes a kitchen, dining room, and living room with access to a covered terrace, two bedrooms, a bathroom, a storage room, and a hallway.

The first floor features a hallway, three bedrooms, two bathrooms, and a covered terrace. The layout of the ground floor is complemented by a garage.