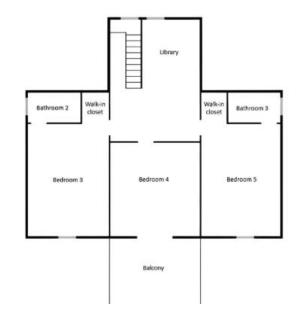

The ground floor includes a kitchen, dining room, and living room with access to a covered terrace, two bedrooms, a bathroom, a storage room, and a hallway.

The first floor features a hallway, three bedrooms, two bathrooms, and a covered terrace. The layout of the ground floor is complemented by a garage.