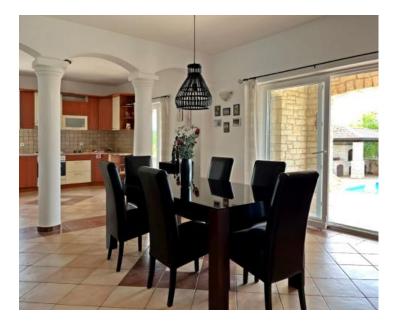

The ground floor includes a kitchen, dining room, and living room with access to a covered terrace, two bedrooms, a bathroom, a storage room, and a hallway.

The first floor features a hallway, three bedrooms, two bathrooms, and a covered terrace. The layout of the ground floor is complemented by a garage.