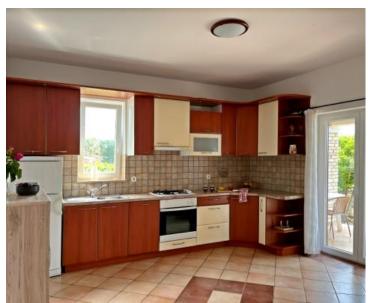

The ground floor includes a kitchen, dining room, and living room with access to a covered terrace, two bedrooms, a bathroom, a storage room, and a hallway.

The first floor features a hallway, three bedrooms, two bathrooms, and a covered terrace. The layout of the ground floor is complemented by a garage.