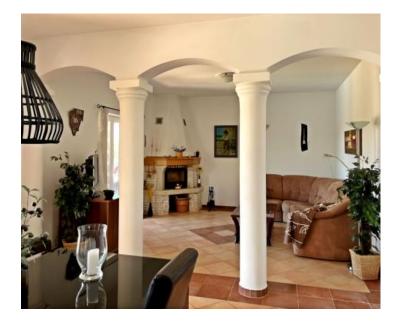

The ground floor includes a kitchen, dining room, and living room with access to a covered terrace, two bedrooms, a bathroom, a storage room, and a hallway.

The first floor features a hallway, three bedrooms, two bathrooms, and a covered terrace. The layout of the ground floor is complemented by a garage.