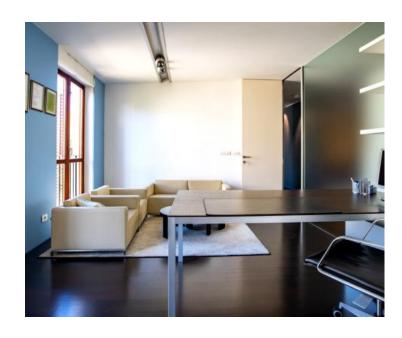

The unit of 171 sq.m. is located on the first floor of an authentic building that spans the ground floor and three upper levels.

It consists of two residential units that have been combined into one large, designer-furnished and decorated commercial space with two separate entrances. Each unit has its own utility meters for electricity and water consumption.