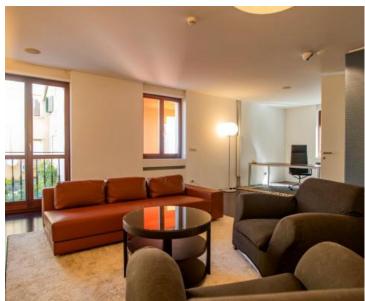

The unit of 171 sq.m. is located on the first floor of an authentic building that spans the ground floor and three upper levels.

It consists of two residential units that have been combined into one large, designer-furnished and decorated commercial space with two separate entrances. Each unit has its own utility meters for electricity and water consumption.

The property also includes a garden behind the building.

This is an ideal investment opportunity.

The seller of the property is a legal entity.

Overall additional expenses borne by the Buyer of real estate in Croatia are around 7% of property cost in total, which includes: property transfer tax (3% of property value), agency/brokerage commission (3%+VAT on commission), advocate fee (cca 1%), notary fee, court registration fee and official certified translation expenses. Agency/brokerage agreement is signed prior to visiting properties.