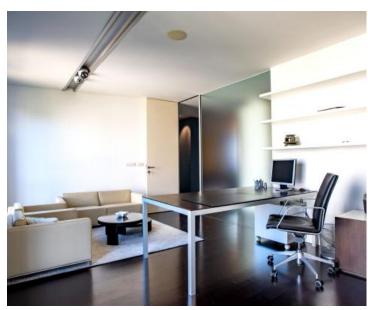

The unit of 171 sq.m. is located on the first floor of an authentic building that spans the ground floor and three upper levels.

It consists of two residential units that have been combined into one large, designer-furnished and decorated commercial space with two separate entrances. Each unit has its own utility meters for electricity and water consumption.