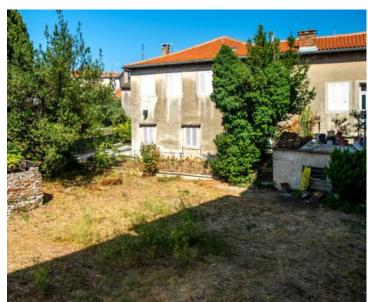

**Price** € 750 000

This commercial property is situated in the old part of Rovinj, between the coastal promenade and the most attractive and renowned shopping street, Carera.

The popular Rovinj promenade and the baroque Basilica of St. Euphemia are just a short walk away. Numerous art galleries, shops, bars, and restaurants are located in the immediate vicinity.

The unit of 171 sq.m. is located on the first floor of an authentic building that spans the ground floor and three upper levels.

It consists of two residential units that have been combined into one large, designer-furnished and decorated commercial space with two separate entrances. Each unit has its own utility meters for electricity and water consumption.

The property also includes a garden behind the building.

This is an ideal investment opportunity.

The seller of the property is a legal entity.

Overall additional expenses borne by the Buyer of real estate in Croatia are around 7% of property cost in total, which includes: property transfer tax (3% of property value), agency/brokerage commission (3%+VAT on commission), advocate fee (cca 1%), notary fee, court registration fee and official certified translation expenses. Agency/brokerage agreement is signed prior to visiting properties.