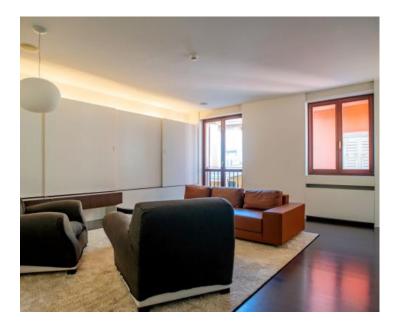

The unit of 171 sq.m. is located on the first floor of an authentic building that spans the ground floor and three upper levels.

It consists of two residential units that have been combined into one large, designer-furnished and decorated commercial space with two separate entrances. Each unit has its own utility meters for electricity and water consumption.

The property also includes a garden behind the building.

This is an ideal investment opportunity.

The seller of the property is a legal entity.

Overall additional expenses borne by the Buyer of real estate in Croatia are around 7% of property cost in total, which includes: property transfer tax (3% of property value), agency/brokerage commission (3%+VAT on commission), advocate fee (cca 1%), notary fee, court registration fee and official certified translation expenses. Agency/brokerage agreement is signed prior to visiting properties.