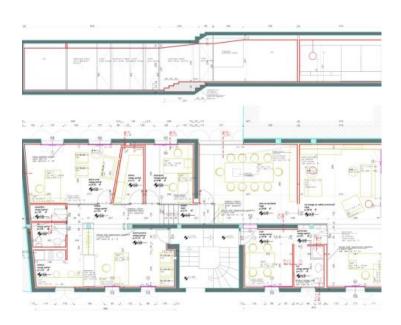

The unit of 171 sq.m. is located on the first floor of an authentic building that spans the ground floor and three upper levels.

It consists of two residential units that have been combined into one large, designer-furnished and decorated commercial space with two separate entrances. Each unit has its own utility meters for electricity and water consumption.