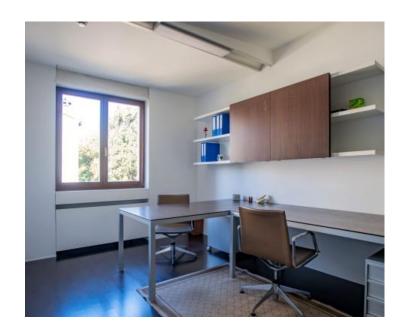

The unit of 171 sq.m. is located on the first floor of an authentic building that spans the ground floor and three upper levels.

It consists of two residential units that have been combined into one large, designer-furnished and decorated commercial space with two separate entrances. Each unit has its own utility meters for electricity and water consumption.

The property also includes a garden behind the building.

This is an ideal investment opportunity.

The seller of the property is a legal entity.

Overall additional expenses borne by the Buyer of real estate in Croatia are around 7% of property cost in total, which includes: property transfer tax (3% of property value), agency/brokerage commission (3%+VAT on commission), advocate fee (cca 1%), notary fee, court registration fee and official certified translation expenses. Agency/brokerage agreement is signed prior to visiting properties.