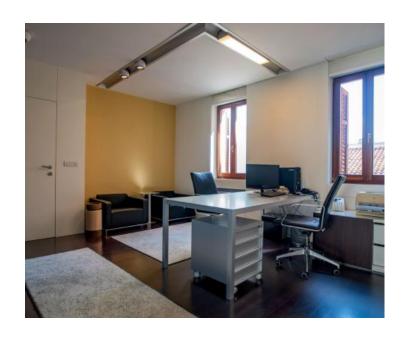

The unit of 171 sq.m. is located on the first floor of an authentic building that spans the ground floor and three upper levels.

It consists of two residential units that have been combined into one large, designer-furnished and decorated commercial space with two separate entrances. Each unit has its own utility meters for electricity and water consumption.

The property also includes a garden behind the building.

This is an ideal investment opportunity.

The seller of the property is a legal entity.

Overall additional expenses borne by the Buyer of real estate in Croatia are around 7% of property cost in total, which includes: property transfer tax (3% of property value), agency/brokerage commission (3%+VAT on commission), advocate fee (cca 1%), notary fee, court registration fee and official certified translation expenses. Agency/brokerage agreement is signed prior to visiting properties.