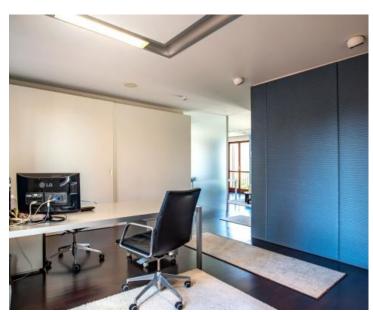

The unit of 171 sq.m. is located on the first floor of an authentic building that spans the ground floor and three upper levels.

It consists of two residential units that have been combined into one large, designer-furnished and decorated commercial space with two separate entrances. Each unit has its own utility meters for electricity and water consumption.