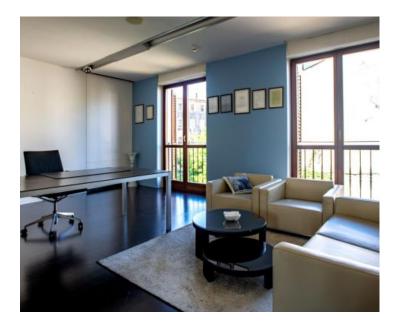

The unit of 171 sq.m. is located on the first floor of an authentic building that spans the ground floor and three upper levels.

It consists of two residential units that have been combined into one large, designer-furnished and decorated commercial space with two separate entrances. Each unit has its own utility meters for electricity and water consumption.