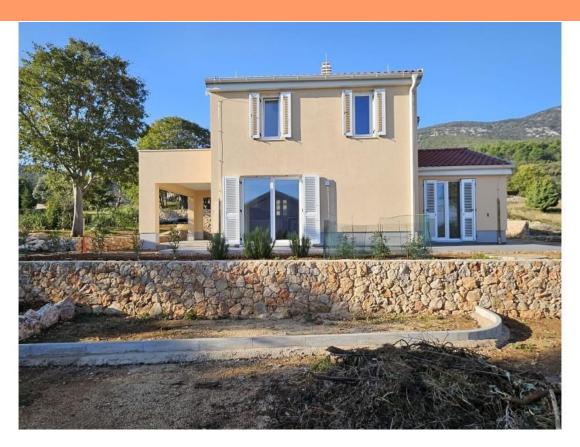

Ref RE-AB-MAR-K-151

**Type** House

**Region** Other islands **Location** Nerezine

Front lineNoSea viewYesDistance to sea600 mFloorspace111 sqmPlot size906 sqm

No. of bedrooms 4
No. of bathrooms 2

**Price** € 670 000

#### Mali Lošinj - Nerezine: House with Sea View!

Indulge in the charm of a Mediterranean villa located in a peaceful and idyllic setting, just 600 meters from the sea.

This modern house sits on a spacious 906 m<sup>2</sup> plot, offering ample space for parking, creating a garden to your liking, or building a swimming pool.

Discover the perfect blend of tranquility, natural beauty, and comfort in this unique property.