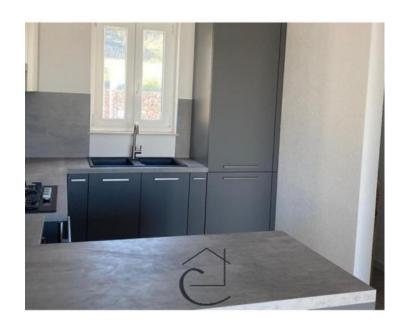

#### **Ground Floor**

The ground floor features a spacious living room and a modern, fully equipped kitchen with integrated appliances. Adjacent to the kitchen is a small storage area under the stairs, ideal for use as a pantry.