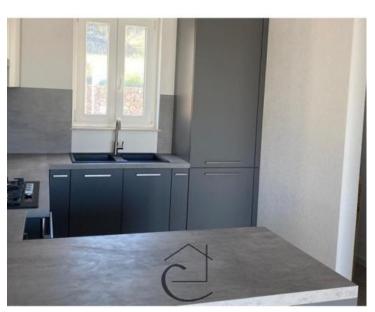

#### **Ground Floor**

The ground floor features a spacious living room and a modern, fully equipped kitchen with integrated appliances. Adjacent to the kitchen is a small storage area under the stairs, ideal for use as a pantry.