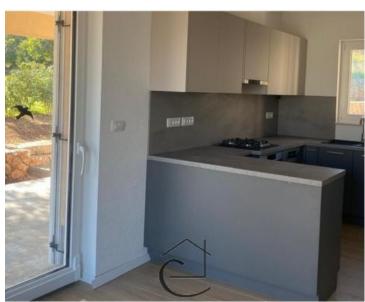

#### **Ground Floor**

The ground floor features a spacious living room and a modern, fully equipped kitchen with integrated appliances. Adjacent to the kitchen is a small storage area under the stairs, ideal for use as a pantry.