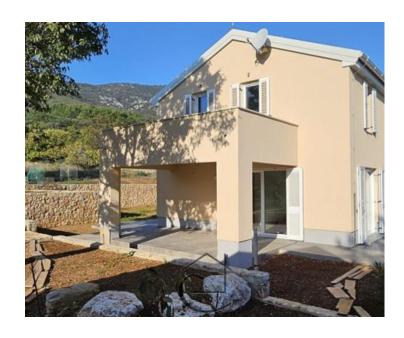

An additional room on the ground floor can be used as an office or guest bedroom. A hallway leads to a guest toilet and a small laundry room for added convenience.

The living room opens onto two spacious terraces, one of which is covered, allowing you to enjoy outdoor living regardless of the weather. The rooms are equipped with air conditioning for year-round comfort.