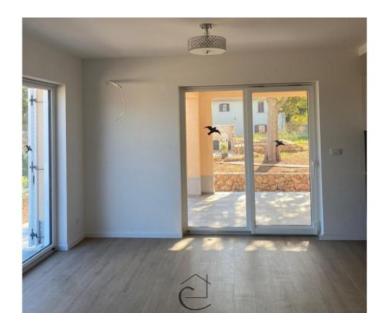

#### **Ground Floor**

The ground floor features a spacious living room and a modern, fully equipped kitchen with integrated appliances. Adjacent to the kitchen is a small storage area under the stairs, ideal for use as a pantry.

An additional room on the ground floor can be used as an office or guest bedroom. A hallway leads to a guest toilet and a small laundry room for added convenience.

The living room opens onto two spacious terraces, one of which is covered, allowing you to enjoy outdoor living regardless of the weather. The rooms are equipped with air conditioning for year-round comfort.