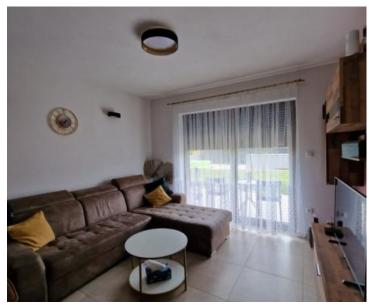

The ground floor features an entryway, a spacious and bright open-plan area that combines a modern kitchen, dining room, and living room with access to a partially covered terrace. This floor also includes a bathroom and a practical storage room.