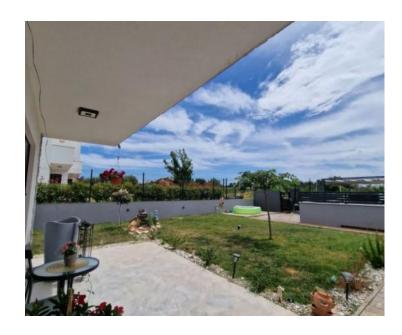

The garden, approximately 300 m<sup>2</sup> in size, is a well-maintained oasis with a lawn, ideal for family gatherings or gardening. At the entrance to the yard, there is parking space for two cars.