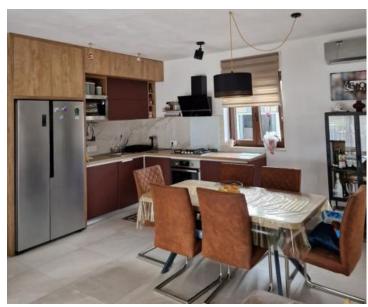

The ground floor features an entryway, a spacious and bright open-plan area that combines a modern kitchen, dining room, and living room with access to a partially covered terrace. This floor also includes a bathroom and a practical storage room.