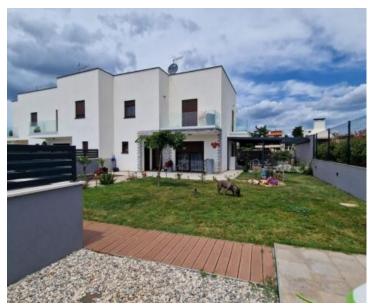

The garden, approximately 300 m<sup>2</sup> in size, is a well-maintained oasis with a lawn, ideal for family gatherings or gardening. At the entrance to the yard, there is parking space for two cars.