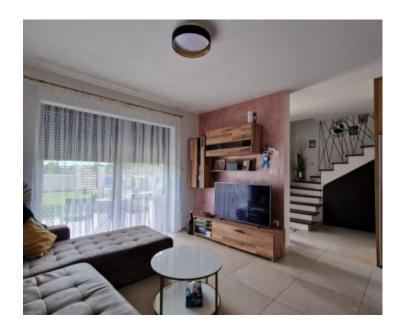

The ground floor features an entryway, a spacious and bright open-plan area that combines a modern kitchen, dining room, and living room with access to a partially covered terrace. This floor also includes a bathroom and a practical storage room.