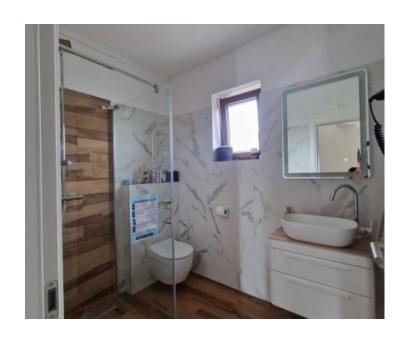

The ground floor features an entryway, a spacious and bright open-plan area that combines a modern kitchen, dining room, and living room with access to a partially covered terrace. This floor also includes a bathroom and a practical storage room.

The first floor is home to three comfortable bedrooms, one of which has access to its own terrace, and a bathroom.

The house is equipped with a heating system powered by a heat pump, complemented by air conditioning units, ensuring optimal temperature throughout the year.