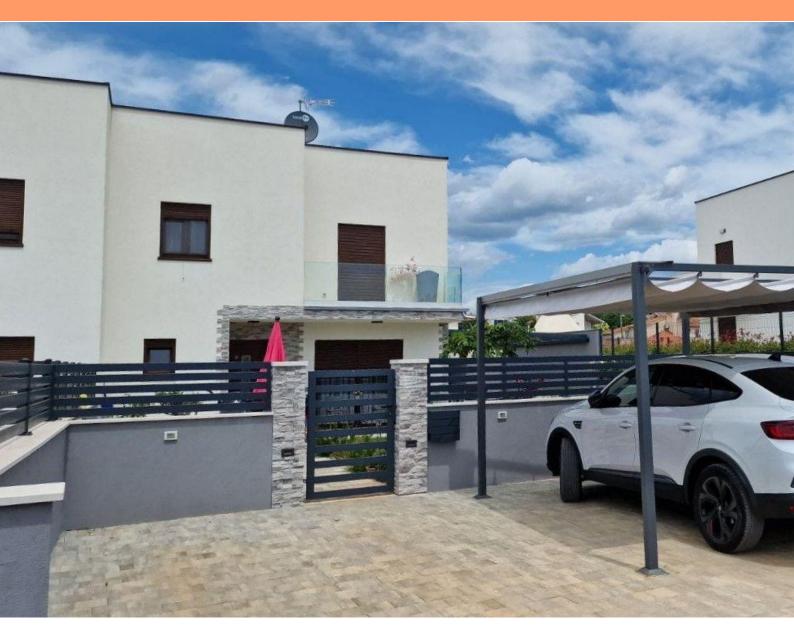

**Ref** RE-U-36033

Type House Region Istria > Porec

LocationPorečFront lineNo

Sea view No

Distance to sea7500 mFloorspace91 sqmPlot size300 sqm

No. of bedrooms 3
No. of bathrooms 2

**Price** € 350 000

Semi-detached house in Porec area, cca. 7 km from the sea.

The house is located at the end of a row of properties.

The property is situated in a small, quiet neighborhood, in close proximity to all the amenities necessary for a pleasant and comfortable life.

The house covers a total area of 91.69 m<sup>2</sup>, spread across the ground floor and first floor.

The garden, approximately 300 m<sup>2</sup> in size, is a well-maintained oasis with a lawn, ideal for family gatherings or gardening. At the entrance to the yard, there is parking space for two cars.