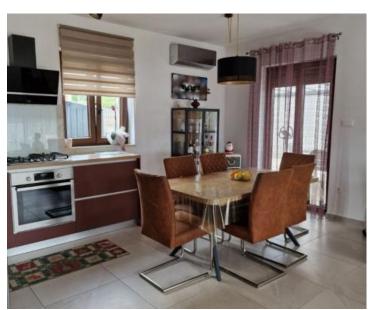

The ground floor features an entryway, a spacious and bright open-plan area that combines a modern kitchen, dining room, and living room with access to a partially covered terrace. This floor also includes a bathroom and a practical storage room.