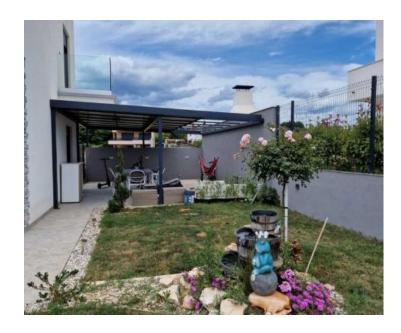

The garden, approximately 300 m<sup>2</sup> in size, is a well-maintained oasis with a lawn, ideal for family gatherings or gardening. At the entrance to the yard, there is parking space for two cars.