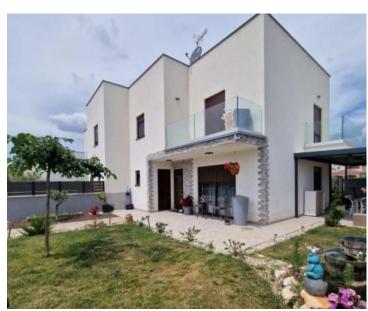

**Ref** RE-U-36033

Type House Region Istria > Porec

LocationPorečFront lineNo

Sea view No

Distance to sea7500 mFloorspace91 sqmPlot size300 sqm

No. of bedrooms 3
No. of bathrooms 2

**Price** € 350 000

Semi-detached house in Porec area, cca. 7 km from the sea.

The house is located at the end of a row of properties.

The property is situated in a small, quiet neighborhood, in close proximity to all the amenities necessary for a pleasant and comfortable life.

The house covers a total area of 91.69 m<sup>2</sup>, spread across the ground floor and first floor.

The garden, approximately 300 m<sup>2</sup> in size, is a well-maintained oasis with a lawn, ideal for family gatherings or gardening. At the entrance to the yard, there is parking space for two cars.