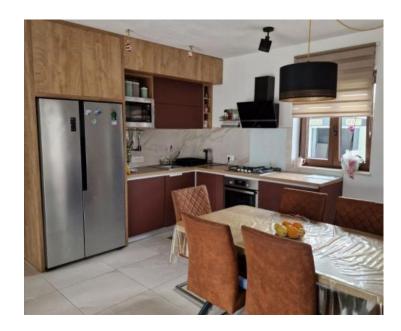

The ground floor features an entryway, a spacious and bright open-plan area that combines a modern kitchen, dining room, and living room with access to a partially covered terrace. This floor also includes a bathroom and a practical storage room.