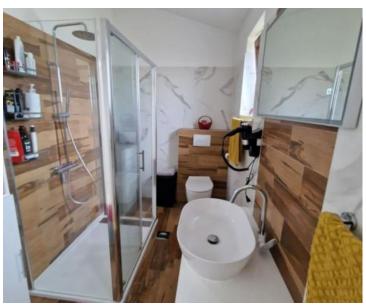

The ground floor features an entryway, a spacious and bright open-plan area that combines a modern kitchen, dining room, and living room with access to a partially covered terrace. This floor also includes a bathroom and a practical storage room.

The first floor is home to three comfortable bedrooms, one of which has access to its own terrace, and a bathroom.

The house is equipped with a heating system powered by a heat pump, complemented by air conditioning units, ensuring optimal temperature throughout the year.