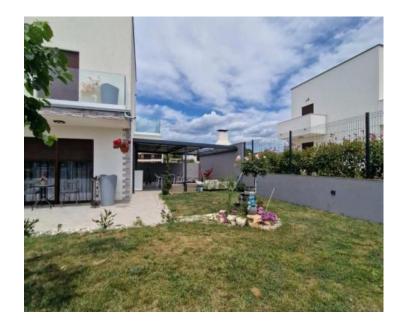

The garden, approximately 300 m<sup>2</sup> in size, is a well-maintained oasis with a lawn, ideal for family gatherings or gardening. At the entrance to the yard, there is parking space for two cars.