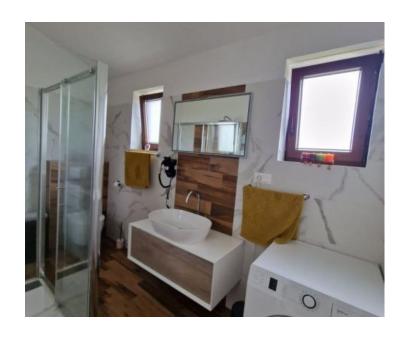

The ground floor features an entryway, a spacious and bright open-plan area that combines a modern kitchen, dining room, and living room with access to a partially covered terrace. This floor also includes a bathroom and a practical storage room.

The first floor is home to three comfortable bedrooms, one of which has access to its own terrace, and a bathroom.

The house is equipped with a heating system powered by a heat pump, complemented by air conditioning units, ensuring optimal temperature throughout the year.