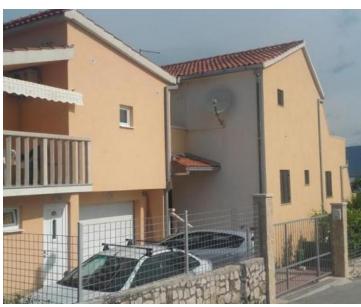

**Price** € 650 000

Apart-hotel with 5 apartments just 30 meters from the beach of Slatina on Ciovo peninsula (second row to the sea)!

Amazing place near the city-museum of Trogir and 20 km. from the center of Split.

The total area of the building on three levels is 299 m2, the area of the site is 320 m2. In the building there are 5 apartments in total:

- two studio apartments
- one bedroom apartment
- one apartment with two bedrooms
- one apartment with three bedrooms

There is a garage and parking for 2 cars.

There is just a small house between the building and the sea.