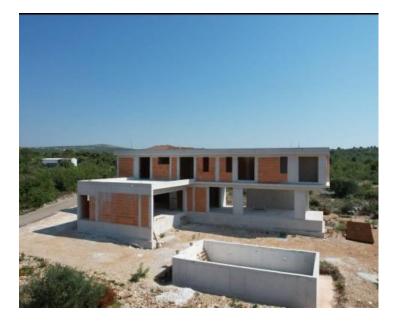

This luxurious villa, currently under construction, is set in a serene location that promises complete tranquility while being conveniently located just 10 minutes from a picturesque marina and a 5-minute drive from the charming town of Primošten and its beautiful beaches.

The villa is currently priced at €600,000 in its unfinished state, with the option to complete the construction. The cost of the finished property will be approximately €990,000, tailored to the future owner's preferences.