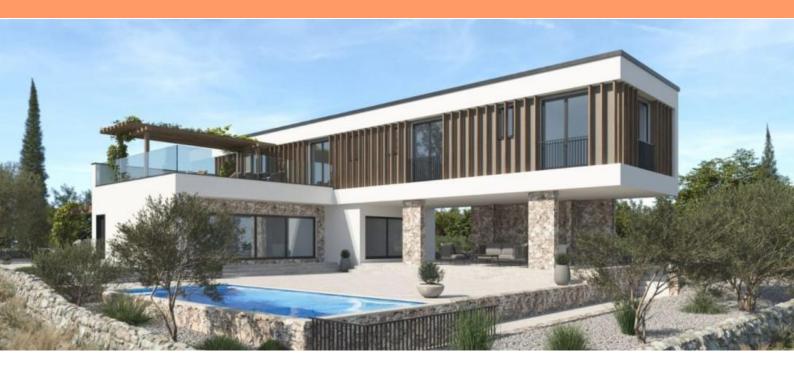

The villa offers 310 m<sup>2</sup> of meticulously designed living space spread across two levels, blending comfort and sophistication.

The ground floor features a spacious living and dining area, a modern kitchen, a laundry room, and a terrace equipped with a summer kitchen and a pool—perfect for outdoor living and relaxation.

The first floor comprises four elegant bedrooms, each with its own en-suite bathroom, and a terrace that boasts breathtaking sea views.

Situated on a 770 m<sup>2</sup> land plot, the property provides privacy and ample space for outdoor enjoyment, along with parking for three vehicles.