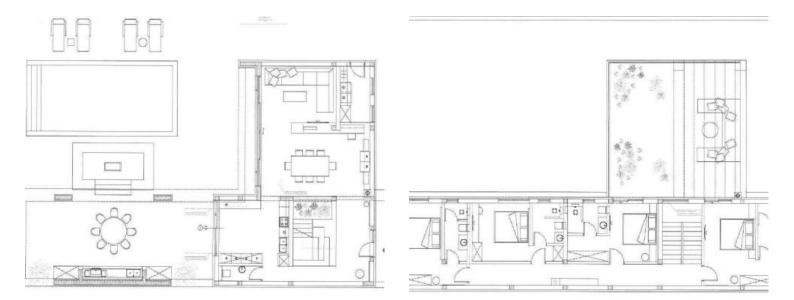

The villa offers 310 m<sup>2</sup> of meticulously designed living space spread across two levels, blending comfort and sophistication.

The ground floor features a spacious living and dining area, a modern kitchen, a laundry room, and a terrace equipped with a summer kitchen and a pool—perfect for outdoor living and relaxation.

The first floor comprises four elegant bedrooms, each with its own en-suite bathroom, and a terrace that boasts breathtaking sea views.

Situated on a 770 m<sup>2</sup> land plot, the property provides privacy and ample space for outdoor enjoyment, along with parking for three vehicles.