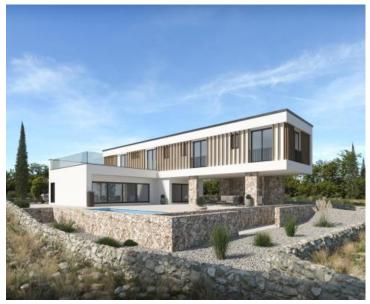

This luxurious villa, currently under construction, is set in a serene location that promises complete tranquility while being conveniently located just 10 minutes from a picturesque marina and a 5-minute drive from the charming town of Primošten and its beautiful beaches.

The villa offers 310 m<sup>2</sup> of meticulously designed living space spread across two levels, blending comfort and sophistication.

The ground floor features a spacious living and dining area, a modern kitchen, a laundry room, and a terrace equipped with a summer kitchen and a pool—perfect for outdoor living and relaxation.

The first floor comprises four elegant bedrooms, each with its own en-suite bathroom, and a terrace that boasts breathtaking sea views.

Situated on a 770 m<sup>2</sup> land plot, the property provides privacy and ample space for outdoor enjoyment, along with parking for three vehicles.