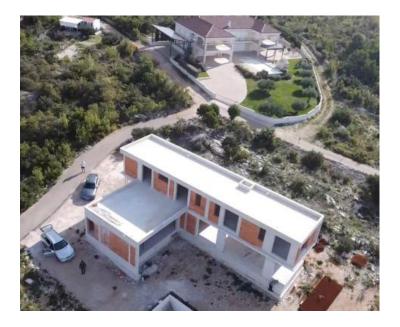

This luxurious villa, currently under construction, is set in a serene location that promises complete tranquility while being conveniently located just 10 minutes from a picturesque marina and a 5-minute drive from the charming town of Primošten and its beautiful beaches.

The villa offers 310 m<sup>2</sup> of meticulously designed living space spread across two levels, blending comfort and sophistication.

The ground floor features a spacious living and dining area, a modern kitchen, a laundry room, and a terrace equipped with a summer kitchen and a pool—perfect for outdoor living and relaxation.

The first floor comprises four elegant bedrooms, each with its own en-suite bathroom, and a terrace that boasts breathtaking sea views.

Situated on a 770 m<sup>2</sup> land plot, the property provides privacy and ample space for outdoor enjoyment, along with parking for three vehicles.