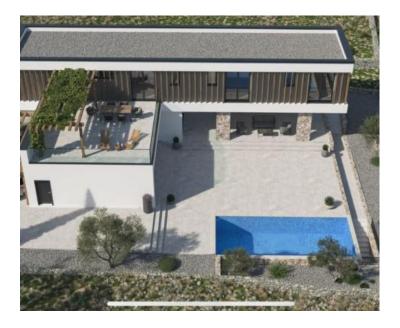

The villa offers 310 m<sup>2</sup> of meticulously designed living space spread across two levels, blending comfort and sophistication.

The ground floor features a spacious living and dining area, a modern kitchen, a laundry room, and a terrace equipped with a summer kitchen and a pool—perfect for outdoor living and relaxation.

The first floor comprises four elegant bedrooms, each with its own en-suite bathroom, and a terrace that boasts breathtaking sea views.

Situated on a 770 m<sup>2</sup> land plot, the property provides privacy and ample space for outdoor enjoyment, along with parking for three vehicles.