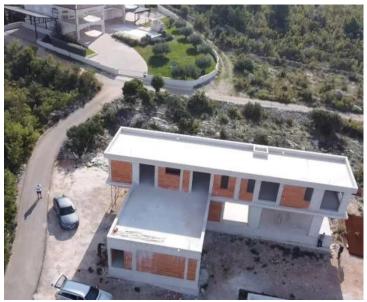

This luxurious villa, currently under construction, is set in a serene location that promises complete tranquility while being conveniently located just 10 minutes from a picturesque marina and a 5-minute drive from the charming town of Primošten and its beautiful beaches.

The villa offers 310 m<sup>2</sup> of meticulously designed living space spread across two levels, blending comfort and sophistication.

The ground floor features a spacious living and dining area, a modern kitchen, a laundry room, and a terrace equipped with a summer kitchen and a pool—perfect for outdoor living and relaxation.

The first floor comprises four elegant bedrooms, each with its own en-suite bathroom, and a terrace that boasts breathtaking sea views.

Situated on a 770 m<sup>2</sup> land plot, the property provides privacy and ample space for outdoor enjoyment, along with parking for three vehicles.