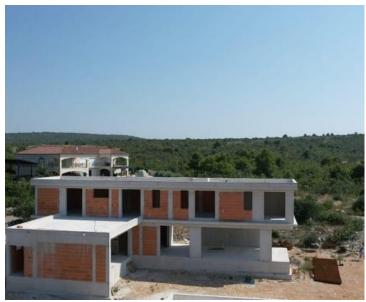

This luxurious villa, currently under construction, is set in a serene location that promises complete tranquility while being conveniently located just 10 minutes from a picturesque marina and a 5-minute drive from the charming town of Primošten and its beautiful beaches.

The villa is currently priced at €600,000 in its unfinished state, with the option to complete the construction. The cost of the finished property will be approximately €990,000, tailored to the future owner's preferences.