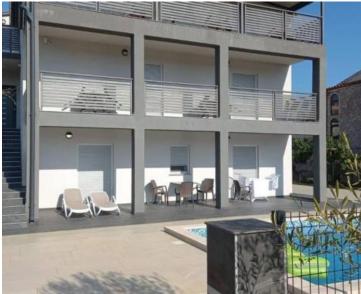

This apartment house of 400 sq.m. on land plot of 888 sq.m. in Pula features 15 apartments of various sizes, including studio apartments and one-bedroom units with 2-4 beds. The property spans three levels: ground floor, first, and second floor, with multiple apartments on each level. Most units have access to spacious terraces.

Recently fully renovated, the house sits on a plot of 888 m<sup>2</sup>. In front, there's a swimming pool available for all guests, as well as a large parking area for all apartments.

Only a 10-minute drive from Pula's city center, the historic Roman Amphitheater from the 1st century, and popular tourist amenities such as restaurants, cafes, boutiques, and supermarkets. Public transportation is easily accessible. Additionally, the property is close to both wild and well-maintained beaches in Štinjan and Valbandon.