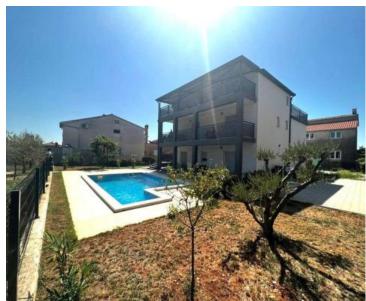

This apartment house of 400 sq.m. on land plot of 888 sq.m. in Pula features 15 apartments of various sizes, including studio apartments and one-bedroom units with 2-4 beds. The property spans three levels: ground floor, first, and second floor, with multiple apartments on each level. Most units have access to spacious terraces.

Recently fully renovated, the house sits on a plot of 888 m<sup>2</sup>. In front, there's a swimming pool available for all guests, as well as a large parking area for all apartments.

Only a 10-minute drive from Pula's city center, the historic Roman Amphitheater from the 1st century, and popular tourist amenities such as restaurants, cafes, boutiques, and supermarkets. Public transportation is easily accessible. Additionally, the property is close to both wild and well-maintained beaches in Štinjan and Valbandon.