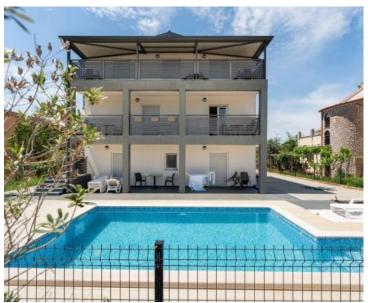

### Apartment House with 15 Apartments and Swimming Pool in Pula, cca. 2 km from the Sea!

Located in a prime area near the city center and beautiful beaches, yet away from the hustle and bustle, this property offers an excellent investment opportunity in tourism with a quick return on investment.

This apartment house of 400 sq.m. on land plot of 888 sq.m. in Pula features 15 apartments of various sizes, including studio apartments and one-bedroom units with 2-4 beds. The property spans three levels: ground floor, first, and second floor, with multiple apartments on each level. Most units have access to spacious terraces.

Recently fully renovated, the house sits on a plot of 888 m<sup>2</sup>. In front, there's a swimming pool available for all guests, as well as a large parking area for all apartments.

Only a 10-minute drive from Pula's city center, the historic Roman Amphitheater from the 1st century, and popular tourist amenities such as restaurants, cafes, boutiques, and supermarkets. Public transportation is easily accessible. Additionally, the property is close to both wild and well-maintained beaches in Štinjan and Valbandon.