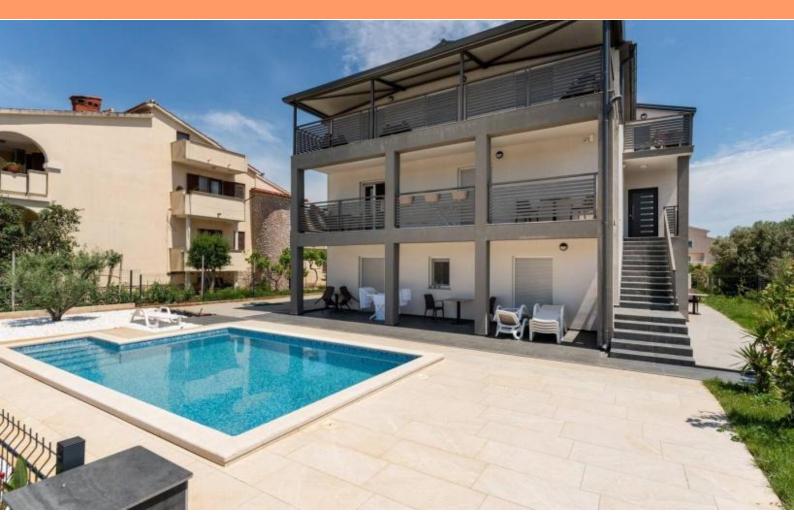

### Apartment House with 15 Apartments and Swimming Pool in Pula, cca. 2 km from the Sea!

Located in a prime area near the city center and beautiful beaches, yet away from the hustle and bustle, this property offers an excellent investment opportunity in tourism with a quick return on investment.

This apartment house of 400 sq.m. on land plot of 888 sq.m. in Pula features 15 apartments of various sizes, including studio apartments and one-bedroom units with 2-4 beds. The property spans three levels: ground floor, first, and second floor, with multiple apartments on each level. Most units have access to spacious terraces.

Recently fully renovated, the house sits on a plot of 888 m<sup>2</sup>. In front, there's a swimming pool available for all guests, as well as a large parking area for all apartments.

Only a 10-minute drive from Pula's city center, the historic Roman Amphitheater from the 1st century, and popular tourist amenities such as restaurants, cafes, boutiques, and supermarkets. Public transportation is easily accessible. Additionally, the property is close to both wild and well-maintained beaches in Štinjan and Valbandon.