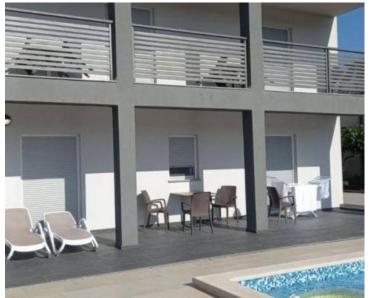

This apartment house of 400 sq.m. on land plot of 888 sq.m. in Pula features 15 apartments of various sizes, including studio apartments and one-bedroom units with 2-4 beds. The property spans three levels: ground floor, first, and second floor, with multiple apartments on each level. Most units have access to spacious terraces.

Recently fully renovated, the house sits on a plot of 888 m<sup>2</sup>. In front, there's a swimming pool available for all guests, as well as a large parking area for all apartments.

Only a 10-minute drive from Pula's city center, the historic Roman Amphitheater from the 1st century, and popular tourist amenities such as restaurants, cafes, boutiques, and supermarkets. Public transportation is easily accessible. Additionally, the property is close to both wild and well-maintained beaches in Štinjan and Valbandon.