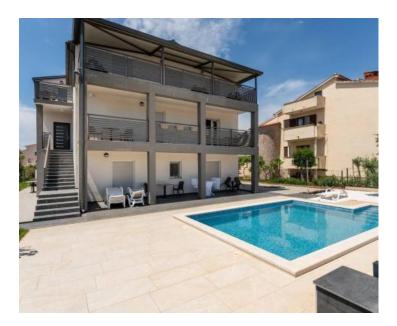

This apartment house of 400 sq.m. on land plot of 888 sq.m. in Pula features 15 apartments of various sizes, including studio apartments and one-bedroom units with 2-4 beds. The property spans three levels: ground floor, first, and second floor, with multiple apartments on each level. Most units have access to spacious terraces.

Recently fully renovated, the house sits on a plot of 888 m<sup>2</sup>. In front, there's a swimming pool available for all guests, as well as a large parking area for all apartments.

Only a 10-minute drive from Pula's city center, the historic Roman Amphitheater from the 1st century, and popular tourist amenities such as restaurants, cafes, boutiques, and supermarkets. Public transportation is easily accessible. Additionally, the property is close to both wild and well-maintained beaches in Štinjan and Valbandon.