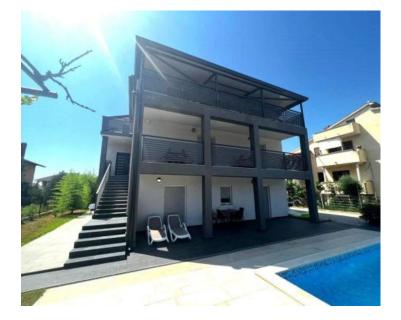

This apartment house of 400 sq.m. on land plot of 888 sq.m. in Pula features 15 apartments of various sizes, including studio apartments and one-bedroom units with 2-4 beds. The property spans three levels: ground floor, first, and second floor, with multiple apartments on each level. Most units have access to spacious terraces.

Recently fully renovated, the house sits on a plot of 888 m<sup>2</sup>. In front, there's a swimming pool available for all guests, as well as a large parking area for all apartments.

Only a 10-minute drive from Pula's city center, the historic Roman Amphitheater from the 1st century, and popular tourist amenities such as restaurants, cafes, boutiques, and supermarkets. Public transportation is easily accessible. Additionally, the property is close to both wild and well-maintained beaches in Štinjan and Valbandon.