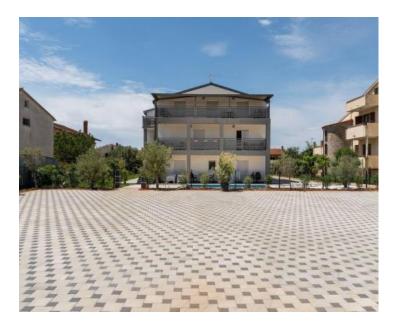

### Apartment House with 15 Apartments and Swimming Pool in Pula, cca. 2 km from the Sea!

Located in a prime area near the city center and beautiful beaches, yet away from the hustle and bustle, this property offers an excellent investment opportunity in tourism with a quick return on investment.

This apartment house of 400 sq.m. on land plot of 888 sq.m. in Pula features 15 apartments of various sizes, including studio apartments and one-bedroom units with 2-4 beds. The property spans three levels: ground floor, first, and second floor, with multiple apartments on each level. Most units have access to spacious terraces.

Recently fully renovated, the house sits on a plot of 888 m<sup>2</sup>. In front, there's a swimming pool available for all guests, as well as a large parking area for all apartments.

Only a 10-minute drive from Pula's city center, the historic Roman Amphitheater from the 1st century, and popular tourist amenities such as restaurants, cafes, boutiques, and supermarkets. Public transportation is easily accessible. Additionally, the property is close to both wild and well-maintained beaches in Štinjan and Valbandon.