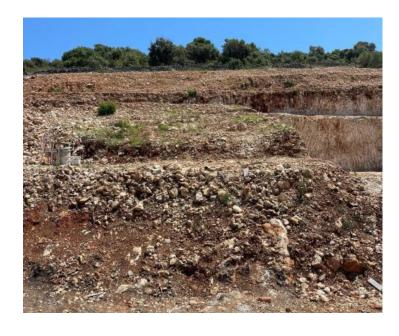

**Ref** RE-LB-IRO2318

Type Land plot

**Region** Dalmatia > Sibenik

**Location** Rogoznica

Front line No
Sea view Yes
Distance to sea 100 m
Plot size 3500 sqm

**Price** € 1 603 800

#### **Project Status**

• 2 Building Permits: Approved

• 2 Building Permits: Pending approval

This project is ideal for luxury tourism operators and private investors seeking an exclusive coastal destination.