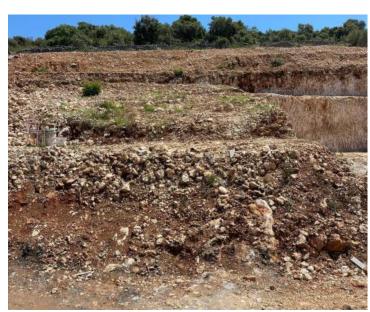

**Ref** RE-LB-IRO2318

Type Land plot

**Region** Dalmatia > Sibenik

**Location** Rogoznica

Front line No
Sea view Yes
Distance to sea 100 m
Plot size 3500 sqm

**Price** € 1 603 800

# New Luxury Tourism Project on the Adriatic Coast in Rogoznica Area, mere 100 Meters from the Sea!

4 Companies | 4 Building Permits | 4 Luxury Villas with Pools | 4 Investment Opportunities | All in One!

We are pleased to introduce a unique development project featuring **four luxury villas of 380 sq.m. each** (**sellable area**) **with swimming pools** located in a prime spot along the Adriatic coast. These villas are designed to deliver the highest standards of luxury and comfort, offering: