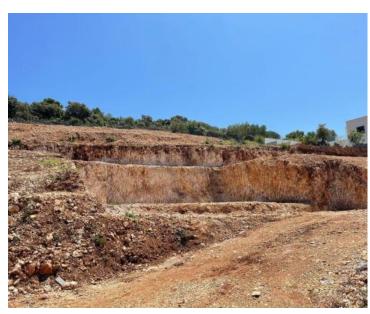

**Ref** RE-LB-IRO2318

Type Land plot

**Region** Dalmatia > Sibenik

**Location** Rogoznica

Front line No
Sea view Yes
Distance to sea 100 m
Plot size 3500 sqm

**Price** € 1 603 800

# New Luxury Tourism Project on the Adriatic Coast in Rogoznica Area, mere 100 Meters from the Sea!

4 Companies | 4 Building Permits | 4 Luxury Villas with Pools | 4 Investment Opportunities | All in One!

We are pleased to introduce a unique development project featuring **four luxury villas of 380 sq.m. each** (**sellable area**) **with swimming pools** located in a prime spot along the Adriatic coast. These villas are designed to deliver the highest standards of luxury and comfort, offering: