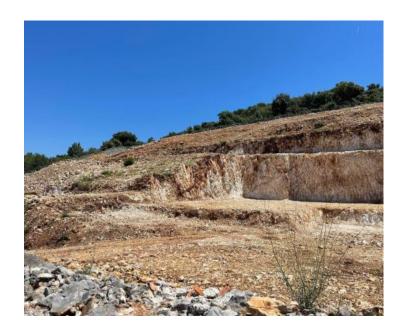

**Ref** RE-LB-IRO2318

Type Land plot

**Region** Dalmatia > Sibenik

**Location** Rogoznica

Front line No
Sea view Yes
Distance to sea 100 m
Plot size 3500 sqm

**Price** € 1 603 800

# New Luxury Tourism Project on the Adriatic Coast in Rogoznica Area, mere 100 Meters from the Sea!

4 Companies | 4 Building Permits | 4 Luxury Villas with Pools | 4 Investment Opportunities | All in One!

We are pleased to introduce a unique development project featuring **four luxury villas of 380 sq.m. each** (**sellable area**) **with swimming pools** located in a prime spot along the Adriatic coast. These villas are designed to deliver the highest standards of luxury and comfort, offering: