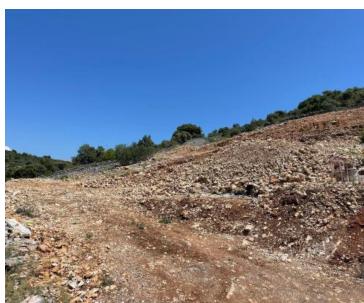

**Ref** RE-LB-IRO2318

Type Land plot

**Region** Dalmatia > Sibenik

**Location** Rogoznica

Front line No
Sea view Yes
Distance to sea 100 m
Plot size 3500 sqm

**Price** € 1 603 800

#### **Project Status**

• 2 Building Permits: Approved

• 2 Building Permits: Pending approval

This project is ideal for luxury tourism operators and private investors seeking an exclusive coastal destination.