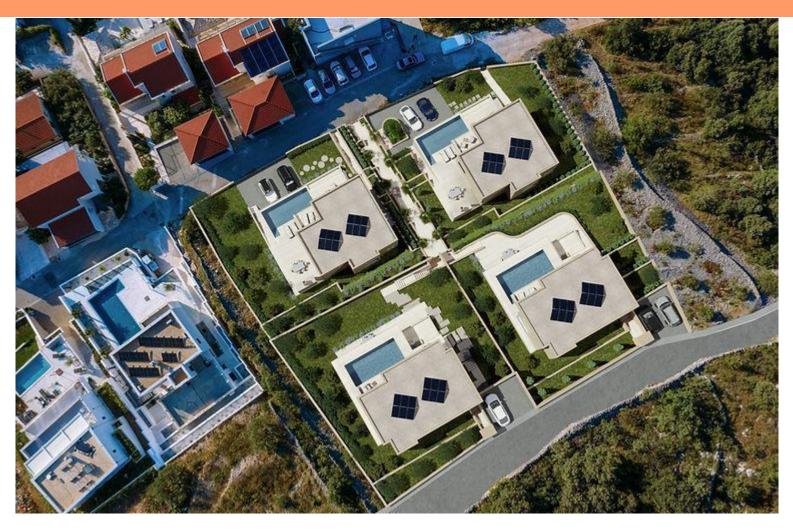

# New Luxury Tourism Project on the Adriatic Coast in Rogoznica Area, mere 100 Meters from the Sea!

4 Companies | 4 Building Permits | 4 Luxury Villas with Pools | 4 Investment Opportunities | All in One!

We are pleased to introduce a unique development project featuring **four luxury villas of 380 sq.m. each** (**sellable area**) **with swimming pools** located in a prime spot along the Adriatic coast. These villas are designed to deliver the highest standards of luxury and comfort, offering:

- Spacious interiors
- Private swimming pools
- Exquisite landscaped gardens
- Stunning panoramic sea views

#### **Project Status**

• 2 Building Permits: Approved

• 2 Building Permits: Pending approval

This project is ideal for luxury tourism operators and private investors seeking an exclusive coastal destination.