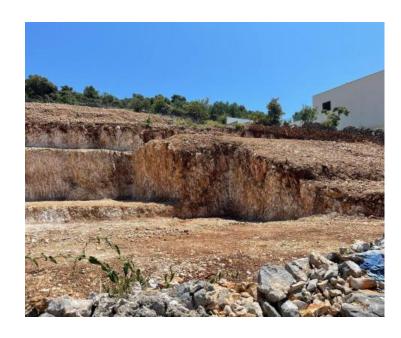

**Ref** RE-LB-IRO2318

Type Land plot

**Region** Dalmatia > Sibenik

**Location** Rogoznica

Front line No
Sea view Yes
Distance to sea 100 m
Plot size 3500 sqm

**Price** € 1 603 800

# New Luxury Tourism Project on the Adriatic Coast in Rogoznica Area, mere 100 Meters from the Sea!

4 Companies | 4 Building Permits | 4 Luxury Villas with Pools | 4 Investment Opportunities | All in One!

We are pleased to introduce a unique development project featuring **four luxury villas of 380 sq.m. each** (**sellable area**) **with swimming pools** located in a prime spot along the Adriatic coast. These villas are designed to deliver the highest standards of luxury and comfort, offering: