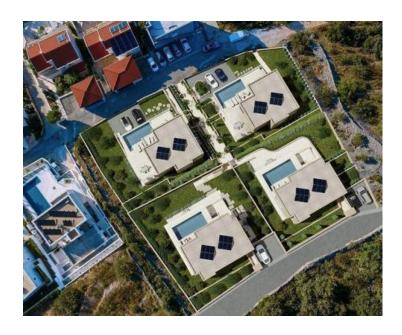

# New Luxury Tourism Project on the Adriatic Coast in Rogoznica Area, mere 100 Meters from the Sea!

4 Companies | 4 Building Permits | 4 Luxury Villas with Pools | 4 Investment Opportunities | All in One!

We are pleased to introduce a unique development project featuring **four luxury villas of 380 sq.m. each** (**sellable area**) **with swimming pools** located in a prime spot along the Adriatic coast. These villas are designed to deliver the highest standards of luxury and comfort, offering:

- Spacious interiors
- Private swimming pools
- Exquisite landscaped gardens
- Stunning panoramic sea views