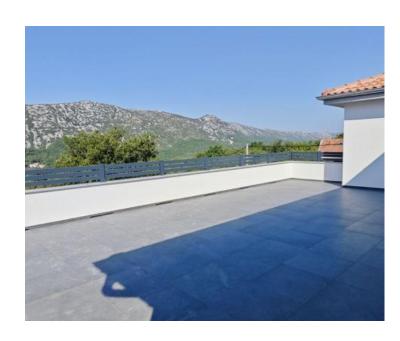

### **Building Design**

The villas feature Mediterranean-style roofs and 10 cm insulated facades, ensuring energy efficiency and timeless aesthetics.

- **Ground-floor apartments** come with private gardens.
- **First-floor apartments** offer three bedrooms and a spacious terrace with stunning views of the surrounding greenery.

#### **First-Floor Apartment Layout**

The first-floor apartment includes:

- A bright, open-plan living room with kitchen
- Three bedrooms
- A hallway
- A bathroom
- A large terrace
- A dedicated parking space