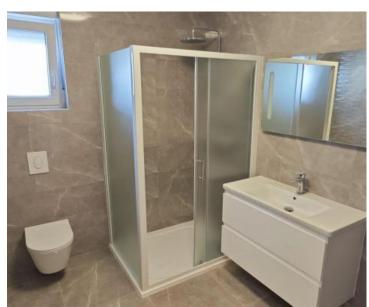

#### **Apartment Features**

Each apartment is equipped with premium amenities for modern comfort:

- Inverter air conditioners for efficient heating and cooling
- Burglar-proof doors for enhanced security
- High-quality ceramics throughout
- Top-grade Italian interior woodwork
- PVC windows with electric shutters and mosquito screens

#### **First-Floor Apartment Layout**

The first-floor apartment includes:

- A bright, open-plan living room with kitchen
- Three bedrooms
- A hallway
- A bathroom
- A large terrace
- A dedicated parking space