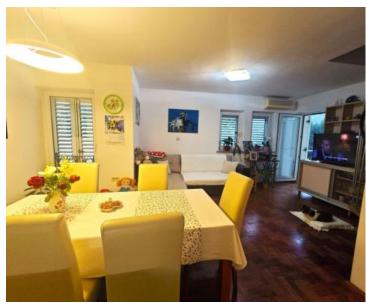

The apartment consists of a hallway, two bathrooms, a living room with a kitchen, two bedrooms, an anteroom and a spacious balcony. It is very nicely decorated, the oak parquet in most of the apartment stands out. It is equipped with air conditioners and Norwegian radiators. There is a parking lot for tenants behind the building. A very interesting property that represents an excellent opportunity for families looking to escape the city noise or buyers looking for an opportunity for an apartment by the sea.