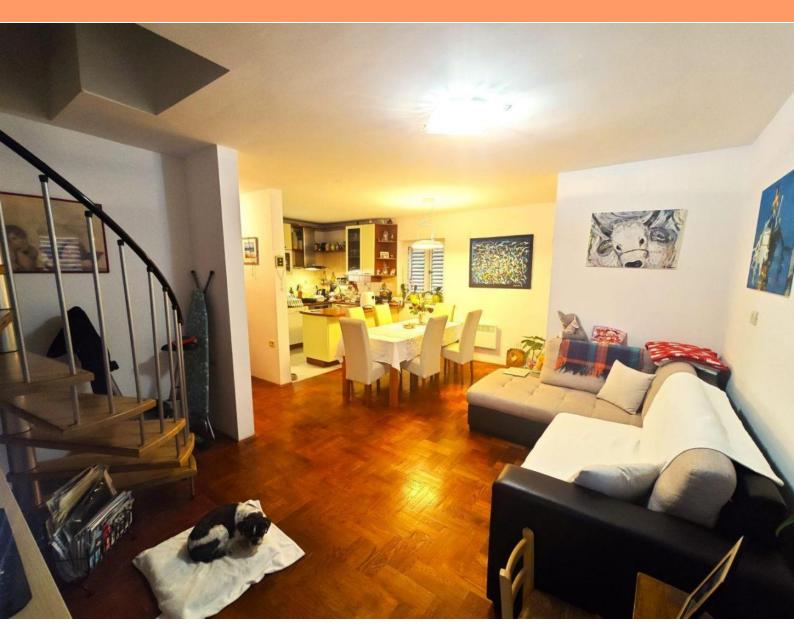

The apartment consists of a hallway, two bathrooms, a living room with a kitchen, two bedrooms, an anteroom and a spacious balcony. It is very nicely decorated, the oak parquet in most of the apartment stands out. It is equipped with air conditioners and Norwegian radiators. There is a parking lot for tenants behind the building. A very interesting property that represents an excellent opportunity for families looking to escape the city noise or buyers looking for an opportunity for an apartment by the sea.