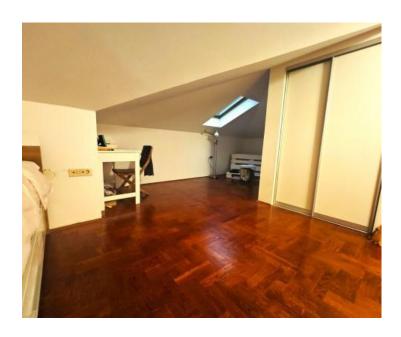

The apartment consists of a hallway, two bathrooms, a living room with a kitchen, two bedrooms, an anteroom and a spacious balcony. It is very nicely decorated, the oak parquet in most of the apartment stands out. It is equipped with air conditioners and Norwegian radiators. There is a parking lot for tenants behind the building. A very interesting property that represents an excellent opportunity for families looking to escape the city noise or buyers looking for an opportunity for an apartment by the sea.