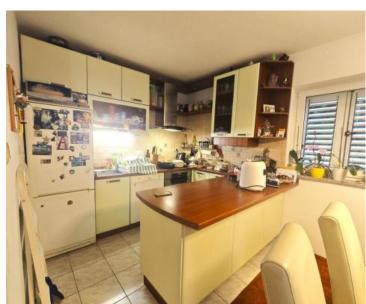

The apartment consists of a hallway, two bathrooms, a living room with a kitchen, two bedrooms, an anteroom and a spacious balcony. It is very nicely decorated, the oak parquet in most of the apartment stands out. It is equipped with air conditioners and Norwegian radiators. There is a parking lot for tenants behind the building. A very interesting property that represents an excellent opportunity for families looking to escape the city noise or buyers looking for an opportunity for an apartment by the sea.