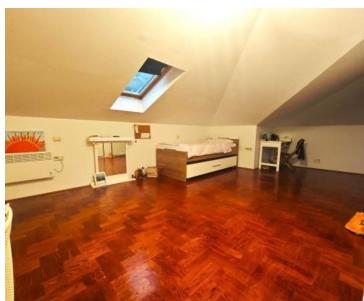

The apartment consists of a hallway, two bathrooms, a living room with a kitchen, two bedrooms, an anteroom and a spacious balcony. It is very nicely decorated, the oak parquet in most of the apartment stands out. It is equipped with air conditioners and Norwegian radiators. There is a parking lot for tenants behind the building. A very interesting property that represents an excellent opportunity for families looking to escape the city noise or buyers looking for an opportunity for an apartment by the sea.