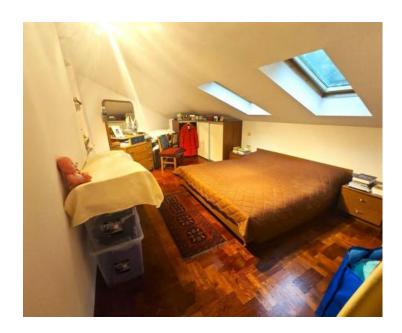

The apartment consists of a hallway, two bathrooms, a living room with a kitchen, two bedrooms, an anteroom and a spacious balcony. It is very nicely decorated, the oak parquet in most of the apartment stands out. It is equipped with air conditioners and Norwegian radiators. There is a parking lot for tenants behind the building. A very interesting property that represents an excellent opportunity for families looking to escape the city noise or buyers looking for an opportunity for an apartment by the sea.