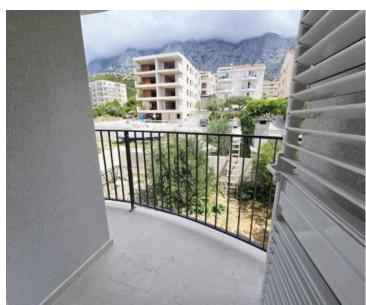

The total area of the apartment is  $67 \text{ m}^2$ , featuring:

- A spacious living room with an open-plan kitchen and dining area
- A south-facing balcony with stunning sea views
- A north-facing bedroom with an en-suite bathroom
- An additional bathroom
- A small hallway