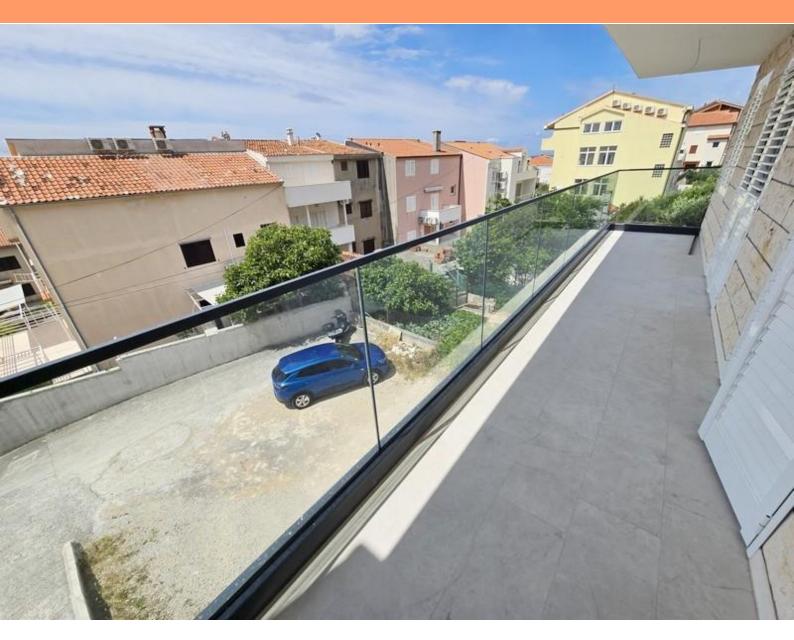

#### Modern 1-Bedroom Apartment with Sea View in Makarska, 650m from the Sea!

This **65 m<sup>2</sup>** one-bedroom apartment is situated on the **second floor** of a newly built, smaller residential building in the western part of Makarska.

The total area of the apartment is  $67 \text{ m}^2$ , featuring:

- A spacious living room with an open-plan kitchen and dining area
- A south-facing balcony with stunning sea views
- A north-facing bedroom with an en-suite bathroom
- An additional bathroom
- A small hallway

The apartment includes **one outdoor parking space**.

Located just **650 meters from the sea** in a peaceful neighborhood, it offers privacy and a comfortable living environment—perfect for both permanent residence and vacation stays.