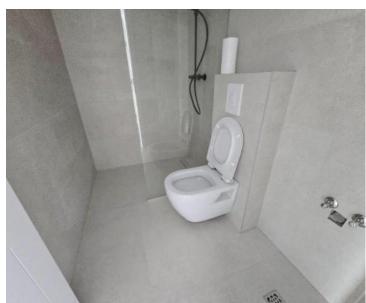

The total area of the apartment is  $67 \text{ m}^2$ , featuring:

- A spacious living room with an open-plan kitchen and dining area
- A south-facing balcony with stunning sea views
- A north-facing bedroom with an en-suite bathroom
- An additional bathroom
- A small hallway