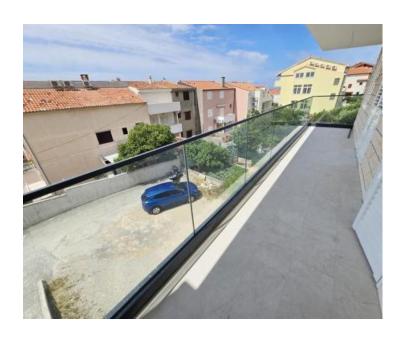

The total area of the apartment is  $67 \text{ m}^2$ , featuring:

- A spacious living room with an open-plan kitchen and dining area
- A south-facing balcony with stunning sea views
- A north-facing bedroom with an en-suite bathroom
- An additional bathroom
- A small hallway

The apartment includes **one outdoor parking space**.

Located just **650 meters from the sea** in a peaceful neighborhood, it offers privacy and a comfortable living environment—perfect for both permanent residence and vacation stays.