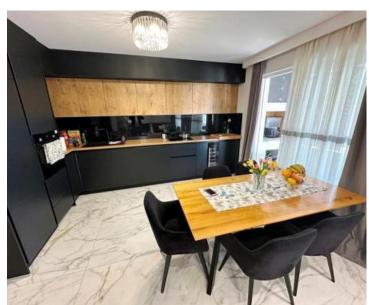

### Modern 3-Bedroom Furnished Apartment in the Western Part of the City of Makarska!

This spacious **137.16 m²** apartment, located on the **2nd floor** of a building constructed in **2021**, offers contemporary living with comfort and style.

- Living Area: The 91.27 m² interior includes:
  - A hallway
  - 3 bedrooms (one with an en-suite bathroom and two with private balconies)
  - 2 bathrooms
  - A modern kitchen with a dining area
  - A bright living room with access to a large balcony featuring a jacuzzi