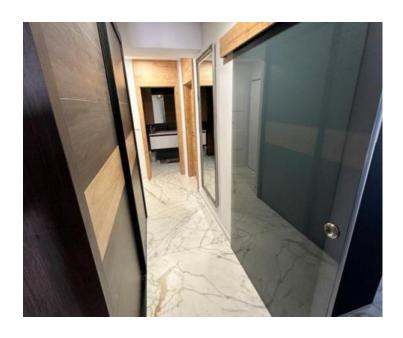

- Living Area: The 91.27 m² interior includes:
  - A hallway
  - 3 bedrooms (one with an en-suite bathroom and two with private balconies)
  - 2 bathrooms
  - A modern kitchen with a dining area
  - A bright living room with access to a large balcony featuring a jacuzzi