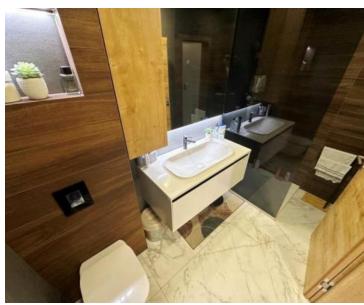

- Living Area: The 91.27 m² interior includes:
  - A hallway
  - 3 bedrooms (one with an en-suite bathroom and two with private balconies)
  - 2 bathrooms
  - A modern kitchen with a dining area
  - A bright living room with access to a large balcony featuring a jacuzzi