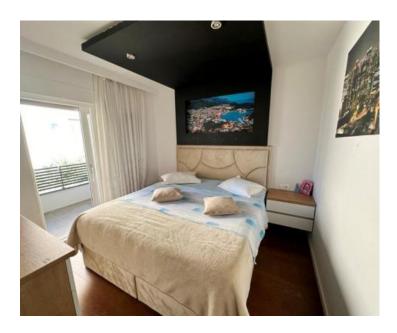

- Living Area: The 91.27 m² interior includes:
  - A hallway
  - 3 bedrooms (one with an en-suite bathroom and two with private balconies)
  - 2 bathrooms
  - A modern kitchen with a dining area
  - A bright living room with access to a large balcony featuring a jacuzzi