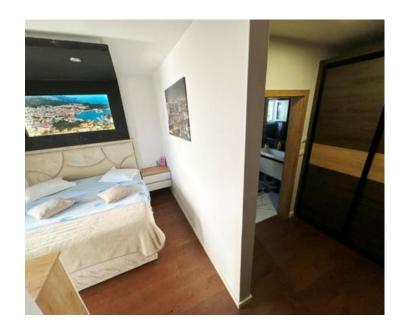

### Modern 3-Bedroom Furnished Apartment in the Western Part of the City of Makarska!

This spacious **137.16 m²** apartment, located on the **2nd floor** of a building constructed in **2021**, offers contemporary living with comfort and style.

- Living Area: The 91.27 m² interior includes:
  - A hallway
  - 3 bedrooms (one with an en-suite bathroom and two with private balconies)
  - 2 bathrooms
  - A modern kitchen with a dining area
  - A bright living room with access to a large balcony featuring a jacuzzi