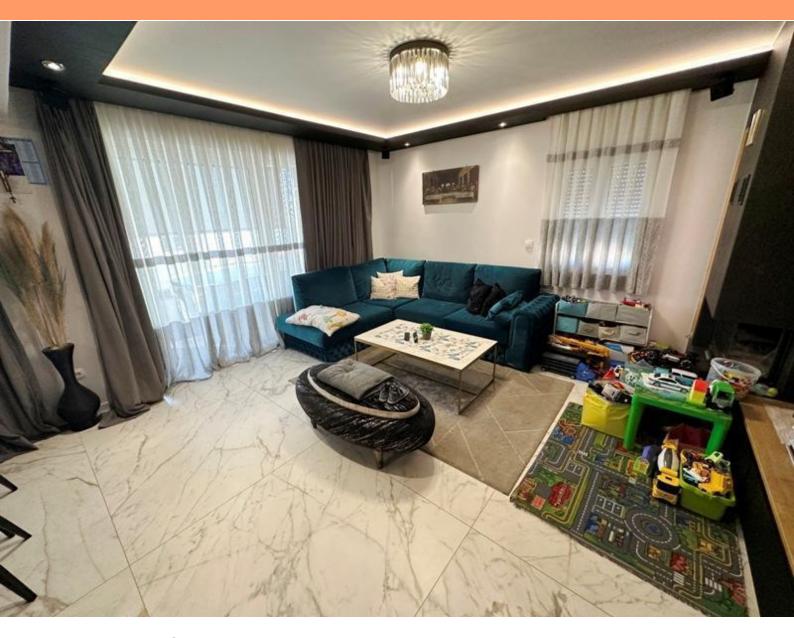

### Modern 3-Bedroom Furnished Apartment in the Western Part of the City of Makarska!

This spacious **137.16 m²** apartment, located on the **2nd floor** of a building constructed in **2021**, offers contemporary living with comfort and style.

- Living Area: The 91.27 m² interior includes:
  - A hallway
  - 3 bedrooms (one with an en-suite bathroom and two with private balconies)
  - 2 bathrooms
  - A modern kitchen with a dining area
  - A bright living room with access to a large balcony featuring a jacuzzi