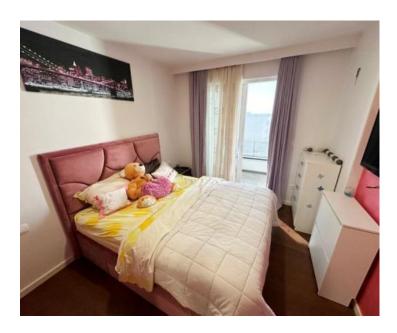

- Living Area: The 91.27 m² interior includes:
  - A hallway
  - 3 bedrooms (one with an en-suite bathroom and two with private balconies)
  - 2 bathrooms
  - A modern kitchen with a dining area
  - A bright living room with access to a large balcony featuring a jacuzzi