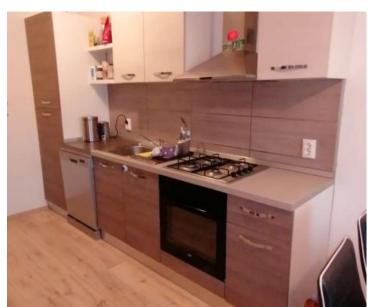

The modern, functional kitchen comes fully equipped with all necessary appliances for convenient everyday cooking.

The apartment also includes two comfortable bedrooms and a renovated bathroom. One of its standout features is the breathtaking view of Mali Lošinj, adding charm to the living space.