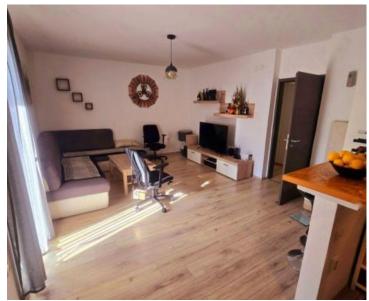

#### Modern 2-Bedroom Apartment with Stunning Views of Mali Lošinj is Offered for Sale!

A newly built two-bedroom apartment spanning 67 sq.m., featuring a spacious and sunlit living room thanks to its excellent location.

The modern, functional kitchen comes fully equipped with all necessary appliances for convenient everyday cooking.

The apartment also includes two comfortable bedrooms and a renovated bathroom. One of its standout features is the breathtaking view of Mali Lošinj, adding charm to the living space.