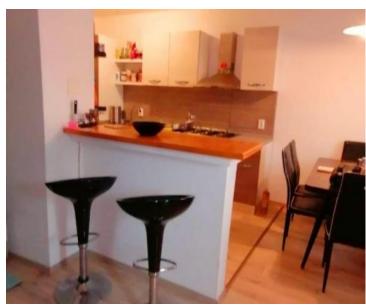

The modern, functional kitchen comes fully equipped with all necessary appliances for convenient everyday cooking.

The apartment also includes two comfortable bedrooms and a renovated bathroom. One of its standout features is the breathtaking view of Mali Lošinj, adding charm to the living space.