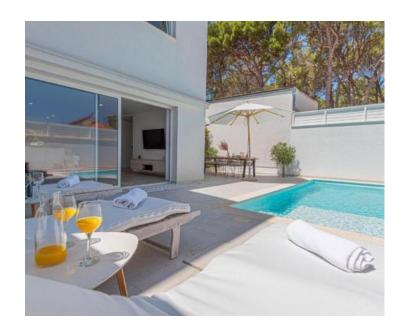

### The complex includes:

- Luxury Villa with Private Swimming Pool: This newly built, fully furnished villa provides the ultimate comfort for guests. The elegant interior features a spacious ground floor with a kitchen, dining room, and living room opening onto a terrace with a swimming pool and sunbathing area. The ground floor also includes a guest toilet and closet space. Upstairs, there are three bedrooms and two bathrooms, including a master suite with a private bathroom and walk-in closet.
- **House with Two Apartments**: Nestled in a quiet courtyard, one of the apartments includes a private 32 m² courtyard. Additionally, there is an approved plan to add a third apartment of 90 m², allowing for capacity expansion.
- **Apartment House with Four Modern Apartments**: This building offers two two-bedroom and two one-bedroom apartments, each with a private entrance and sea views.
- **Tennis Court in a Pine Forest**: Sheltered from the wind, this court is perfect for recreation in all weather conditions.
- **Auxiliary Area with Kitchen**: Adjacent to the tennis court, this space is ideal for relaxation and refreshments after sports activities.
- Additional Pool with Lounge Area and Sea Views: Currently in the planning phase, this new pool will further enhance the luxurious atmosphere of the entire complex.