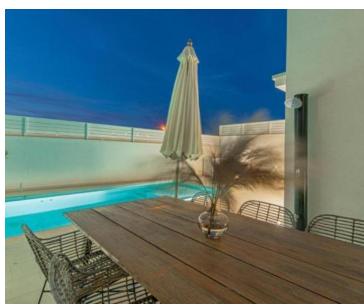

### The complex includes:

- Luxury Villa with Private Swimming Pool: This newly built, fully furnished villa provides the ultimate comfort for guests. The elegant interior features a spacious ground floor with a kitchen, dining room, and living room opening onto a terrace with a swimming pool and sunbathing area. The ground floor also includes a guest toilet and closet space. Upstairs, there are three bedrooms and two bathrooms, including a master suite with a private bathroom and walk-in closet.
- **House with Two Apartments**: Nestled in a quiet courtyard, one of the apartments includes a private 32 m² courtyard. Additionally, there is an approved plan to add a third apartment of 90 m², allowing for capacity expansion.
- **Apartment House with Four Modern Apartments**: This building offers two two-bedroom and two one-bedroom apartments, each with a private entrance and sea views.
- **Tennis Court in a Pine Forest**: Sheltered from the wind, this court is perfect for recreation in all weather conditions.
- **Auxiliary Area with Kitchen**: Adjacent to the tennis court, this space is ideal for relaxation and refreshments after sports activities.
- Additional Pool with Lounge Area and Sea Views: Currently in the planning phase, this new pool will further enhance the luxurious atmosphere of the entire complex.