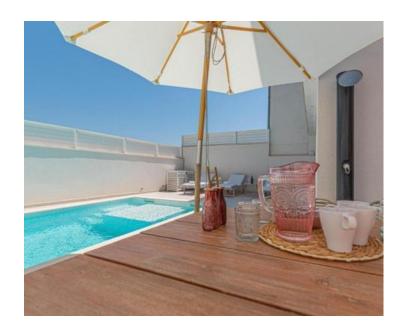

### The complex includes:

- Luxury Villa with Private Swimming Pool: This newly built, fully furnished villa provides the ultimate comfort for guests. The elegant interior features a spacious ground floor with a kitchen, dining room, and living room opening onto a terrace with a swimming pool and sunbathing area. The ground floor also includes a guest toilet and closet space. Upstairs, there are three bedrooms and two bathrooms, including a master suite with a private bathroom and walk-in closet.
- **House with Two Apartments**: Nestled in a quiet courtyard, one of the apartments includes a private 32 m² courtyard. Additionally, there is an approved plan to add a third apartment of 90 m², allowing for capacity expansion.
- **Apartment House with Four Modern Apartments**: This building offers two two-bedroom and two one-bedroom apartments, each with a private entrance and sea views.
- **Tennis Court in a Pine Forest**: Sheltered from the wind, this court is perfect for recreation in all weather conditions.
- **Auxiliary Area with Kitchen**: Adjacent to the tennis court, this space is ideal for relaxation and refreshments after sports activities.
- Additional Pool with Lounge Area and Sea Views: Currently in the planning phase, this new pool will further enhance the luxurious atmosphere of the entire complex.