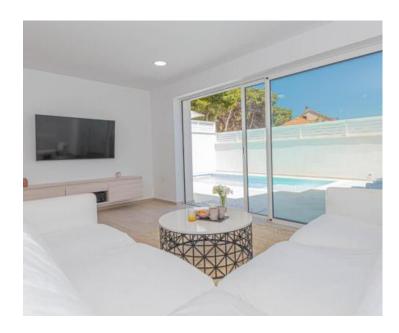

### The complex includes:

- Luxury Villa with Private Swimming Pool: This newly built, fully furnished villa provides the ultimate comfort for guests. The elegant interior features a spacious ground floor with a kitchen, dining room, and living room opening onto a terrace with a swimming pool and sunbathing area. The ground floor also includes a guest toilet and closet space. Upstairs, there are three bedrooms and two bathrooms, including a master suite with a private bathroom and walk-in closet.
- **House with Two Apartments**: Nestled in a quiet courtyard, one of the apartments includes a private 32 m² courtyard. Additionally, there is an approved plan to add a third apartment of 90 m², allowing for capacity expansion.
- **Apartment House with Four Modern Apartments**: This building offers two two-bedroom and two one-bedroom apartments, each with a private entrance and sea views.
- **Tennis Court in a Pine Forest**: Sheltered from the wind, this court is perfect for recreation in all weather conditions.
- **Auxiliary Area with Kitchen**: Adjacent to the tennis court, this space is ideal for relaxation and refreshments after sports activities.
- Additional Pool with Lounge Area and Sea Views: Currently in the planning phase, this new pool will further enhance the luxurious atmosphere of the entire complex.