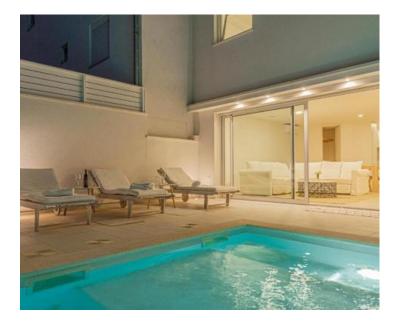

### The complex includes:

- Luxury Villa with Private Swimming Pool: This newly built, fully furnished villa provides the ultimate comfort for guests. The elegant interior features a spacious ground floor with a kitchen, dining room, and living room opening onto a terrace with a swimming pool and sunbathing area. The ground floor also includes a guest toilet and closet space. Upstairs, there are three bedrooms and two bathrooms, including a master suite with a private bathroom and walk-in closet.
- **House with Two Apartments**: Nestled in a quiet courtyard, one of the apartments includes a private 32 m² courtyard. Additionally, there is an approved plan to add a third apartment of 90 m², allowing for capacity expansion.
- **Apartment House with Four Modern Apartments**: This building offers two two-bedroom and two one-bedroom apartments, each with a private entrance and sea views.
- **Tennis Court in a Pine Forest**: Sheltered from the wind, this court is perfect for recreation in all weather conditions.
- **Auxiliary Area with Kitchen**: Adjacent to the tennis court, this space is ideal for relaxation and refreshments after sports activities.
- Additional Pool with Lounge Area and Sea Views: Currently in the planning phase, this new pool will further enhance the luxurious atmosphere of the entire complex.