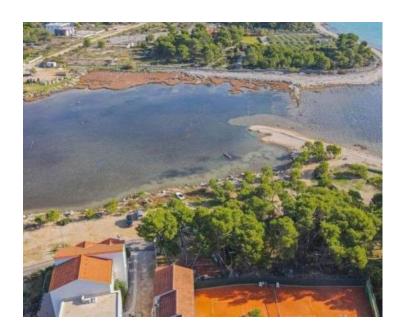

### The complex includes:

- Luxury Villa with Private Swimming Pool: This newly built, fully furnished villa provides the ultimate comfort for guests. The elegant interior features a spacious ground floor with a kitchen, dining room, and living room opening onto a terrace with a swimming pool and sunbathing area. The ground floor also includes a guest toilet and closet space. Upstairs, there are three bedrooms and two bathrooms, including a master suite with a private bathroom and walk-in closet.
- **House with Two Apartments**: Nestled in a quiet courtyard, one of the apartments includes a private 32 m² courtyard. Additionally, there is an approved plan to add a third apartment of 90 m², allowing for capacity expansion.
- **Apartment House with Four Modern Apartments**: This building offers two two-bedroom and two one-bedroom apartments, each with a private entrance and sea views.
- **Tennis Court in a Pine Forest**: Sheltered from the wind, this court is perfect for recreation in all weather conditions.
- **Auxiliary Area with Kitchen**: Adjacent to the tennis court, this space is ideal for relaxation and refreshments after sports activities.
- Additional Pool with Lounge Area and Sea Views: Currently in the planning phase, this new pool will further enhance the luxurious atmosphere of the entire complex.