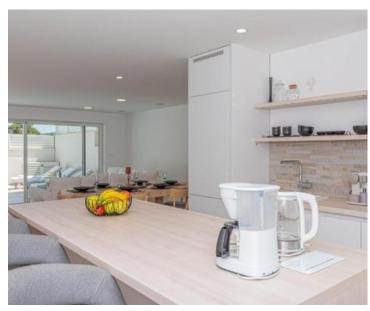

### The complex includes:

- Luxury Villa with Private Swimming Pool: This newly built, fully furnished villa provides the ultimate comfort for guests. The elegant interior features a spacious ground floor with a kitchen, dining room, and living room opening onto a terrace with a swimming pool and sunbathing area. The ground floor also includes a guest toilet and closet space. Upstairs, there are three bedrooms and two bathrooms, including a master suite with a private bathroom and walk-in closet.
- **House with Two Apartments**: Nestled in a quiet courtyard, one of the apartments includes a private 32 m² courtyard. Additionally, there is an approved plan to add a third apartment of 90 m², allowing for capacity expansion.
- **Apartment House with Four Modern Apartments**: This building offers two two-bedroom and two one-bedroom apartments, each with a private entrance and sea views.
- **Tennis Court in a Pine Forest**: Sheltered from the wind, this court is perfect for recreation in all weather conditions.
- **Auxiliary Area with Kitchen**: Adjacent to the tennis court, this space is ideal for relaxation and refreshments after sports activities.
- Additional Pool with Lounge Area and Sea Views: Currently in the planning phase, this new pool will further enhance the luxurious atmosphere of the entire complex.