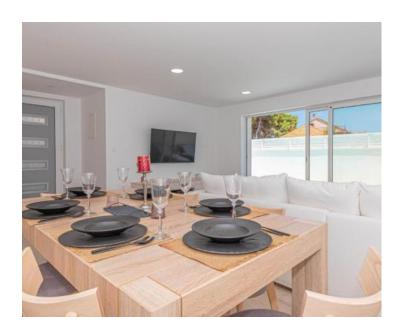

### The complex includes:

- Luxury Villa with Private Swimming Pool: This newly built, fully furnished villa provides the ultimate comfort for guests. The elegant interior features a spacious ground floor with a kitchen, dining room, and living room opening onto a terrace with a swimming pool and sunbathing area. The ground floor also includes a guest toilet and closet space. Upstairs, there are three bedrooms and two bathrooms, including a master suite with a private bathroom and walk-in closet.
- **House with Two Apartments**: Nestled in a quiet courtyard, one of the apartments includes a private 32 m² courtyard. Additionally, there is an approved plan to add a third apartment of 90 m², allowing for capacity expansion.
- **Apartment House with Four Modern Apartments**: This building offers two two-bedroom and two one-bedroom apartments, each with a private entrance and sea views.
- **Tennis Court in a Pine Forest**: Sheltered from the wind, this court is perfect for recreation in all weather conditions.
- **Auxiliary Area with Kitchen**: Adjacent to the tennis court, this space is ideal for relaxation and refreshments after sports activities.
- Additional Pool with Lounge Area and Sea Views: Currently in the planning phase, this new pool will further enhance the luxurious atmosphere of the entire complex.