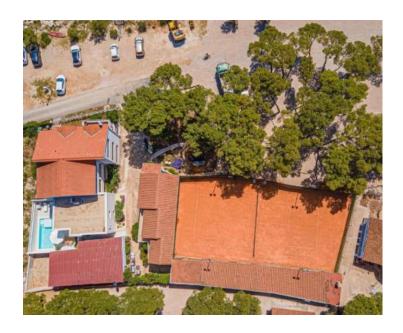

### The complex includes:

- Luxury Villa with Private Swimming Pool: This newly built, fully furnished villa provides the ultimate comfort for guests. The elegant interior features a spacious ground floor with a kitchen, dining room, and living room opening onto a terrace with a swimming pool and sunbathing area. The ground floor also includes a guest toilet and closet space. Upstairs, there are three bedrooms and two bathrooms, including a master suite with a private bathroom and walk-in closet.
- **House with Two Apartments**: Nestled in a quiet courtyard, one of the apartments includes a private 32 m² courtyard. Additionally, there is an approved plan to add a third apartment of 90 m², allowing for capacity expansion.
- **Apartment House with Four Modern Apartments**: This building offers two two-bedroom and two one-bedroom apartments, each with a private entrance and sea views.
- **Tennis Court in a Pine Forest**: Sheltered from the wind, this court is perfect for recreation in all weather conditions.
- **Auxiliary Area with Kitchen**: Adjacent to the tennis court, this space is ideal for relaxation and refreshments after sports activities.
- Additional Pool with Lounge Area and Sea Views: Currently in the planning phase, this new pool will further enhance the luxurious atmosphere of the entire complex.

• Parking for 10 Vehicles: Conveniently located within the complex.

This exceptional tourism and recreation complex offers an outstanding investment opportunity for those seeking a successful business project or an expansion of their real estate portfolio on the Adriatic coast.