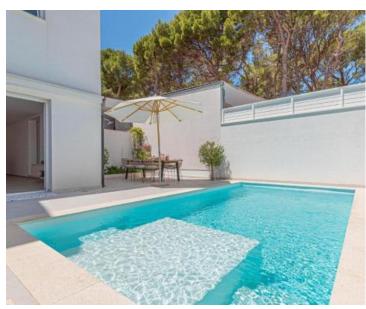

### The complex includes:

- Luxury Villa with Private Swimming Pool: This newly built, fully furnished villa provides the ultimate comfort for guests. The elegant interior features a spacious ground floor with a kitchen, dining room, and living room opening onto a terrace with a swimming pool and sunbathing area. The ground floor also includes a guest toilet and closet space. Upstairs, there are three bedrooms and two bathrooms, including a master suite with a private bathroom and walk-in closet.
- **House with Two Apartments**: Nestled in a quiet courtyard, one of the apartments includes a private 32 m² courtyard. Additionally, there is an approved plan to add a third apartment of 90 m², allowing for capacity expansion.
- **Apartment House with Four Modern Apartments**: This building offers two two-bedroom and two one-bedroom apartments, each with a private entrance and sea views.
- **Tennis Court in a Pine Forest**: Sheltered from the wind, this court is perfect for recreation in all weather conditions.
- **Auxiliary Area with Kitchen**: Adjacent to the tennis court, this space is ideal for relaxation and refreshments after sports activities.
- Additional Pool with Lounge Area and Sea Views: Currently in the planning phase, this new pool will further enhance the luxurious atmosphere of the entire complex.