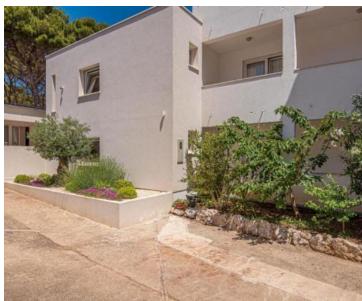

Situated near the prestigious D Resort, Marina Solaris, the historic center of Šibenik, as well as a variety of restaurants and shopping centers, this property offers prime access to both leisure and culture. Total area of the buildings is 470 sq.m. Land plot is 1200 sq.m.

### The complex includes:

- Luxury Villa with Private Swimming Pool: This newly built, fully furnished villa provides the ultimate comfort for guests. The elegant interior features a spacious ground floor with a kitchen, dining room, and living room opening onto a terrace with a swimming pool and sunbathing area. The ground floor also includes a guest toilet and closet space. Upstairs, there are three bedrooms and two bathrooms, including a master suite with a private bathroom and walk-in closet.
- **House with Two Apartments**: Nestled in a quiet courtyard, one of the apartments includes a private 32 m² courtyard. Additionally, there is an approved plan to add a third apartment of 90 m², allowing for capacity expansion.
- **Apartment House with Four Modern Apartments**: This building offers two two-bedroom and two one-bedroom apartments, each with a private entrance and sea views.
- **Tennis Court in a Pine Forest**: Sheltered from the wind, this court is perfect for recreation in all weather conditions.
- **Auxiliary Area with Kitchen**: Adjacent to the tennis court, this space is ideal for relaxation and refreshments after sports activities.
- Additional Pool with Lounge Area and Sea Views: Currently in the planning phase, this new pool will further enhance the luxurious atmosphere of the entire complex.