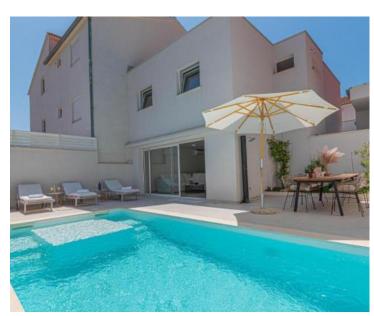

### The complex includes:

- Luxury Villa with Private Swimming Pool: This newly built, fully furnished villa provides the ultimate comfort for guests. The elegant interior features a spacious ground floor with a kitchen, dining room, and living room opening onto a terrace with a swimming pool and sunbathing area. The ground floor also includes a guest toilet and closet space. Upstairs, there are three bedrooms and two bathrooms, including a master suite with a private bathroom and walk-in closet.
- **House with Two Apartments**: Nestled in a quiet courtyard, one of the apartments includes a private 32 m² courtyard. Additionally, there is an approved plan to add a third apartment of 90 m², allowing for capacity expansion.
- **Apartment House with Four Modern Apartments**: This building offers two two-bedroom and two one-bedroom apartments, each with a private entrance and sea views.
- **Tennis Court in a Pine Forest**: Sheltered from the wind, this court is perfect for recreation in all weather conditions.
- **Auxiliary Area with Kitchen**: Adjacent to the tennis court, this space is ideal for relaxation and refreshments after sports activities.
- Additional Pool with Lounge Area and Sea Views: Currently in the planning phase, this new pool will further enhance the luxurious atmosphere of the entire complex.