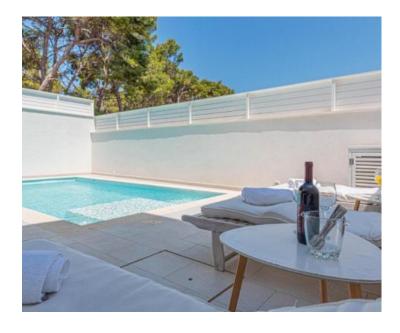

### The complex includes:

- Luxury Villa with Private Swimming Pool: This newly built, fully furnished villa provides the ultimate comfort for guests. The elegant interior features a spacious ground floor with a kitchen, dining room, and living room opening onto a terrace with a swimming pool and sunbathing area. The ground floor also includes a guest toilet and closet space. Upstairs, there are three bedrooms and two bathrooms, including a master suite with a private bathroom and walk-in closet.
- **House with Two Apartments**: Nestled in a quiet courtyard, one of the apartments includes a private 32 m² courtyard. Additionally, there is an approved plan to add a third apartment of 90 m², allowing for capacity expansion.
- **Apartment House with Four Modern Apartments**: This building offers two two-bedroom and two one-bedroom apartments, each with a private entrance and sea views.
- **Tennis Court in a Pine Forest**: Sheltered from the wind, this court is perfect for recreation in all weather conditions.
- **Auxiliary Area with Kitchen**: Adjacent to the tennis court, this space is ideal for relaxation and refreshments after sports activities.
- Additional Pool with Lounge Area and Sea Views: Currently in the planning phase, this new pool will further enhance the luxurious atmosphere of the entire complex.