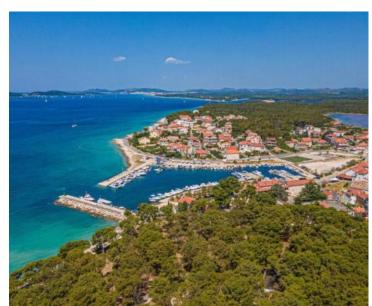

9

Absolutely unique tourist property on the 1st line to the sea by the beach in Sibenik area, with spacious tennis terrain!

We present a unique seaside property that blends luxurious accommodations, top-tier recreational amenities, and natural beauty, creating the perfect oasis for relaxation and enjoyment.

Situated near the prestigious D Resort, Marina Solaris, the historic center of Šibenik, as well as a variety of restaurants and shopping centers, this property offers prime access to both leisure and culture. Total area of the buildings is 470 sq.m. Land plot is 1200 sq.m.