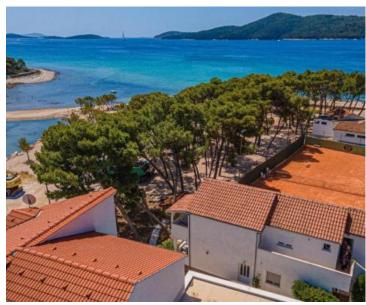

9

Absolutely unique tourist property on the 1st line to the sea by the beach in Sibenik area, with spacious tennis terrain!

We present a unique seaside property that blends luxurious accommodations, top-tier recreational amenities, and natural beauty, creating the perfect oasis for relaxation and enjoyment.

Situated near the prestigious D Resort, Marina Solaris, the historic center of Šibenik, as well as a variety of restaurants and shopping centers, this property offers prime access to both leisure and culture. Total area of the buildings is 470 sq.m. Land plot is 1200 sq.m.

### The complex includes:

- Luxury Villa with Private Swimming Pool: This newly built, fully furnished villa provides the ultimate comfort for guests. The elegant interior features a spacious ground floor with a kitchen, dining room, and living room opening onto a terrace with a swimming pool and sunbathing area. The ground floor also includes a guest toilet and closet space. Upstairs, there are three bedrooms and two bathrooms, including a master suite with a private bathroom and walk-in closet.
- **House with Two Apartments**: Nestled in a quiet courtyard, one of the apartments includes a private 32 m² courtyard. Additionally, there is an approved plan to add a third apartment of 90 m², allowing for capacity expansion.
- **Apartment House with Four Modern Apartments**: This building offers two two-bedroom and two one-bedroom apartments, each with a private entrance and sea views.
- **Tennis Court in a Pine Forest**: Sheltered from the wind, this court is perfect for recreation in all weather conditions.
- **Auxiliary Area with Kitchen**: Adjacent to the tennis court, this space is ideal for relaxation and refreshments after sports activities.
- Additional Pool with Lounge Area and Sea Views: Currently in the planning phase, this new pool will further enhance the luxurious atmosphere of the entire complex.