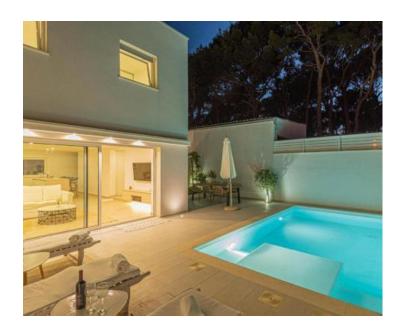

### The complex includes:

- Luxury Villa with Private Swimming Pool: This newly built, fully furnished villa provides the ultimate comfort for guests. The elegant interior features a spacious ground floor with a kitchen, dining room, and living room opening onto a terrace with a swimming pool and sunbathing area. The ground floor also includes a guest toilet and closet space. Upstairs, there are three bedrooms and two bathrooms, including a master suite with a private bathroom and walk-in closet.
- **House with Two Apartments**: Nestled in a quiet courtyard, one of the apartments includes a private 32 m² courtyard. Additionally, there is an approved plan to add a third apartment of 90 m², allowing for capacity expansion.
- **Apartment House with Four Modern Apartments**: This building offers two two-bedroom and two one-bedroom apartments, each with a private entrance and sea views.
- **Tennis Court in a Pine Forest**: Sheltered from the wind, this court is perfect for recreation in all weather conditions.
- **Auxiliary Area with Kitchen**: Adjacent to the tennis court, this space is ideal for relaxation and refreshments after sports activities.
- Additional Pool with Lounge Area and Sea Views: Currently in the planning phase, this new pool will further enhance the luxurious atmosphere of the entire complex.