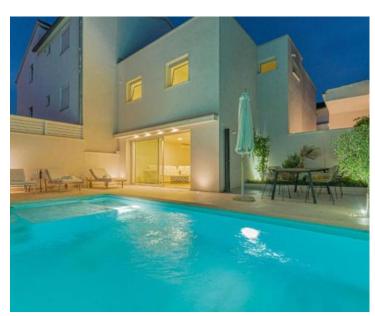

### The complex includes:

- Luxury Villa with Private Swimming Pool: This newly built, fully furnished villa provides the ultimate comfort for guests. The elegant interior features a spacious ground floor with a kitchen, dining room, and living room opening onto a terrace with a swimming pool and sunbathing area. The ground floor also includes a guest toilet and closet space. Upstairs, there are three bedrooms and two bathrooms, including a master suite with a private bathroom and walk-in closet.
- **House with Two Apartments**: Nestled in a quiet courtyard, one of the apartments includes a private 32 m² courtyard. Additionally, there is an approved plan to add a third apartment of 90 m², allowing for capacity expansion.
- **Apartment House with Four Modern Apartments**: This building offers two two-bedroom and two one-bedroom apartments, each with a private entrance and sea views.
- **Tennis Court in a Pine Forest**: Sheltered from the wind, this court is perfect for recreation in all weather conditions.
- **Auxiliary Area with Kitchen**: Adjacent to the tennis court, this space is ideal for relaxation and refreshments after sports activities.
- Additional Pool with Lounge Area and Sea Views: Currently in the planning phase, this new pool will further enhance the luxurious atmosphere of the entire complex.