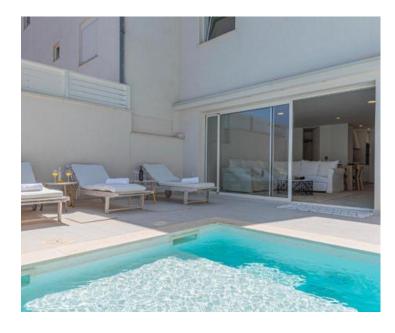

### The complex includes:

- Luxury Villa with Private Swimming Pool: This newly built, fully furnished villa provides the ultimate comfort for guests. The elegant interior features a spacious ground floor with a kitchen, dining room, and living room opening onto a terrace with a swimming pool and sunbathing area. The ground floor also includes a guest toilet and closet space. Upstairs, there are three bedrooms and two bathrooms, including a master suite with a private bathroom and walk-in closet.
- **House with Two Apartments**: Nestled in a quiet courtyard, one of the apartments includes a private 32 m² courtyard. Additionally, there is an approved plan to add a third apartment of 90 m², allowing for capacity expansion.
- **Apartment House with Four Modern Apartments**: This building offers two two-bedroom and two one-bedroom apartments, each with a private entrance and sea views.
- **Tennis Court in a Pine Forest**: Sheltered from the wind, this court is perfect for recreation in all weather conditions.
- **Auxiliary Area with Kitchen**: Adjacent to the tennis court, this space is ideal for relaxation and refreshments after sports activities.
- Additional Pool with Lounge Area and Sea Views: Currently in the planning phase, this new pool will further enhance the luxurious atmosphere of the entire complex.