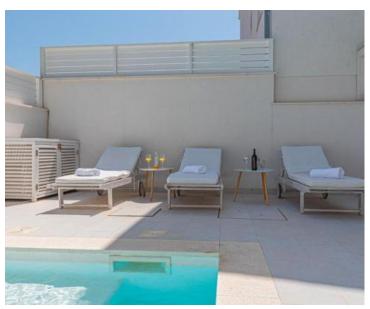

### The complex includes:

- Luxury Villa with Private Swimming Pool: This newly built, fully furnished villa provides the ultimate comfort for guests. The elegant interior features a spacious ground floor with a kitchen, dining room, and living room opening onto a terrace with a swimming pool and sunbathing area. The ground floor also includes a guest toilet and closet space. Upstairs, there are three bedrooms and two bathrooms, including a master suite with a private bathroom and walk-in closet.
- **House with Two Apartments**: Nestled in a quiet courtyard, one of the apartments includes a private 32 m² courtyard. Additionally, there is an approved plan to add a third apartment of 90 m², allowing for capacity expansion.
- **Apartment House with Four Modern Apartments**: This building offers two two-bedroom and two one-bedroom apartments, each with a private entrance and sea views.
- **Tennis Court in a Pine Forest**: Sheltered from the wind, this court is perfect for recreation in all weather conditions.
- **Auxiliary Area with Kitchen**: Adjacent to the tennis court, this space is ideal for relaxation and refreshments after sports activities.
- Additional Pool with Lounge Area and Sea Views: Currently in the planning phase, this new pool will further enhance the luxurious atmosphere of the entire complex.