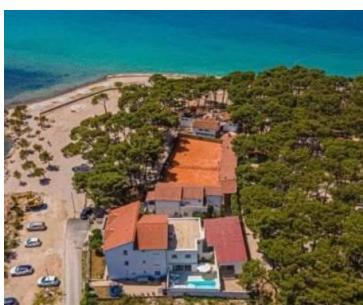

9

Absolutely unique tourist property on the 1st line to the sea by the beach in Sibenik area, with spacious tennis terrain!

We present a unique seaside property that blends luxurious accommodations, top-tier recreational amenities, and natural beauty, creating the perfect oasis for relaxation and enjoyment.

Situated near the prestigious D Resort, Marina Solaris, the historic center of Šibenik, as well as a variety of restaurants and shopping centers, this property offers prime access to both leisure and culture. Total area of the buildings is 470 sq.m. Land plot is 1200 sq.m.

### The complex includes:

- Luxury Villa with Private Swimming Pool: This newly built, fully furnished villa provides the ultimate comfort for guests. The elegant interior features a spacious ground floor with a kitchen, dining room, and living room opening onto a terrace with a swimming pool and sunbathing area. The ground floor also includes a guest toilet and closet space. Upstairs, there are three bedrooms and two bathrooms, including a master suite with a private bathroom and walk-in closet.
- **House with Two Apartments**: Nestled in a quiet courtyard, one of the apartments includes a private 32 m² courtyard. Additionally, there is an approved plan to add a third apartment of 90 m², allowing for capacity expansion.
- **Apartment House with Four Modern Apartments**: This building offers two two-bedroom and two one-bedroom apartments, each with a private entrance and sea views.
- **Tennis Court in a Pine Forest**: Sheltered from the wind, this court is perfect for recreation in all weather conditions.
- **Auxiliary Area with Kitchen**: Adjacent to the tennis court, this space is ideal for relaxation and refreshments after sports activities.
- Additional Pool with Lounge Area and Sea Views: Currently in the planning phase, this new pool will further enhance the luxurious atmosphere of the entire complex.