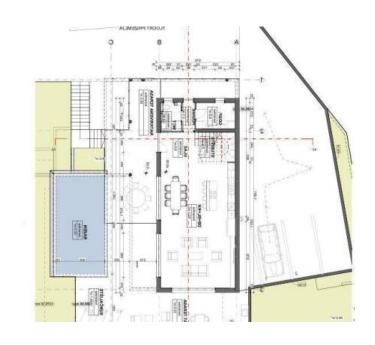

The land plot covers an area of 757 m², oriented southeast with stunning open views of the sea, the city of Rijeka, and the entire Kvarner Bay.

Parking is located at the lower end of the land plot, behind the house, allowing level access to the entrance. The house is centrally positioned on the property, surrounded by greenery. Each terrace offers breathtaking views of the sea and Kvarner Bay, with the Učka mountain in the background.

The house has a total gross area of 242.60 m<sup>2</sup> of enclosed space, plus an additional 144.25 m<sup>2</sup> of open terraces and a 32 m<sup>2</sup> outdoor swimming pool. The layout includes a basement, ground floor, and an upper floor. Brutto area of the future villa is 463 sq.m.