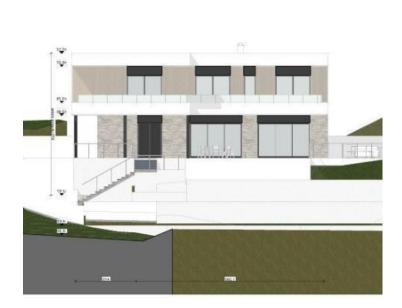

The land plot covers an area of 757 m², oriented southeast with stunning open views of the sea, the city of Rijeka, and the entire Kvarner Bay.

Parking is located at the lower end of the land plot, behind the house, allowing level access to the entrance. The house is centrally positioned on the property, surrounded by greenery. Each terrace offers breathtaking views of the sea and Kvarner Bay, with the Učka mountain in the background.

The house has a total gross area of 242.60 m<sup>2</sup> of enclosed space, plus an additional 144.25 m<sup>2</sup> of open terraces and a 32 m<sup>2</sup> outdoor swimming pool. The layout includes a basement, ground floor, and an upper floor. Brutto area of the future villa is 463 sq.m.