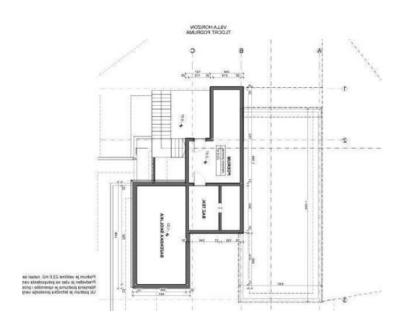

The house has a total gross area of 242.60 m<sup>2</sup> of enclosed space, plus an additional 144.25 m<sup>2</sup> of open terraces and a 32 m<sup>2</sup> outdoor swimming pool. The layout includes a basement, ground floor, and an upper floor. Brutto area of the future villa is 463 sq.m.