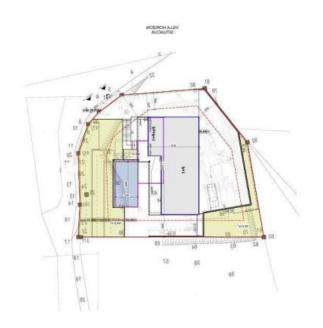

The land plot covers an area of 757 m², oriented southeast with stunning open views of the sea, the city of Rijeka, and the entire Kvarner Bay.

Parking is located at the lower end of the land plot, behind the house, allowing level access to the entrance. The house is centrally positioned on the property, surrounded by greenery. Each terrace offers breathtaking views of the sea and Kvarner Bay, with the Učka mountain in the background.

The house has a total gross area of 242.60 m<sup>2</sup> of enclosed space, plus an additional 144.25 m<sup>2</sup> of open terraces and a 32 m<sup>2</sup> outdoor swimming pool. The layout includes a basement, ground floor, and an upper floor. Brutto area of the future villa is 463 sq.m.