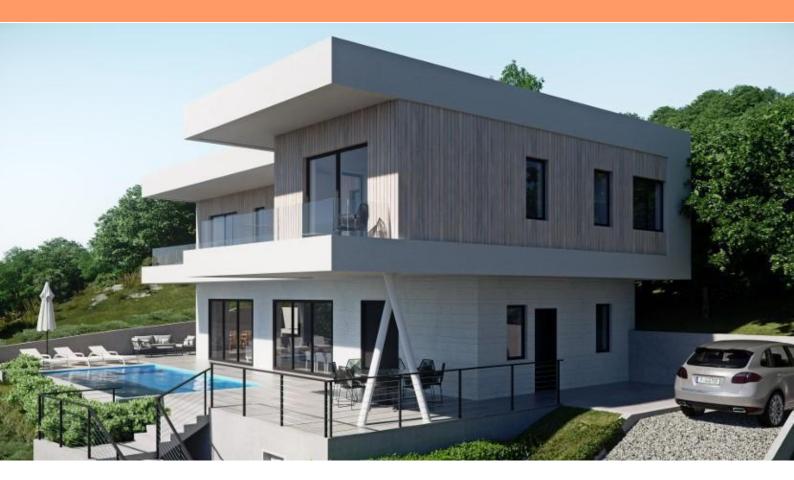

The land plot covers an area of 757 m², oriented southeast with stunning open views of the sea, the city of Rijeka, and the entire Kvarner Bay.

Parking is located at the lower end of the land plot, behind the house, allowing level access to the entrance. The house is centrally positioned on the property, surrounded by greenery. Each terrace offers breathtaking views of the sea and Kvarner Bay, with the Učka mountain in the background.

The house has a total gross area of 242.60 m<sup>2</sup> of enclosed space, plus an additional 144.25 m<sup>2</sup> of open terraces and a 32 m<sup>2</sup> outdoor swimming pool. The layout includes a basement, ground floor, and an upper floor. Brutto area of the future villa is 463 sq.m.

The property is designed to achieve a 5-star rating.

Fast exit to the new highway.

Overall additional expenses borne by the Buyer of real estate in Croatia are around 7% of property cost in total, which includes: property transfer tax (3% of property value), agency/brokerage commission (3%+VAT on commission), advocate fee (cca 1%), notary fee, court registration fee and official certified translation expenses. Agency/brokerage agreement is signed prior to visiting properties.