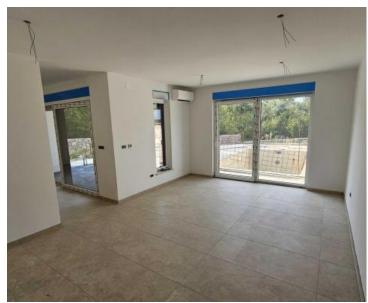

The ground floor of each villa consists of: an entrance area, a living room with a dining room, a toilet, a staircase, a covered terrace and an uncovered terrace with a swimming pool.

The floor has the following layout, there are: a hallway, a master bedroom with its own bathroom and a large terrace, two double bedrooms, and a shared bathroom.