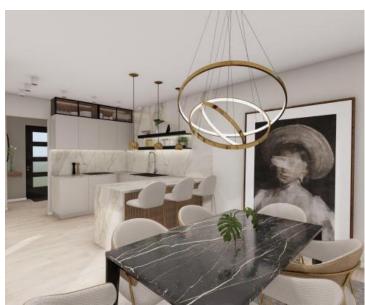

The ground floor of each villa consists of: an entrance area, a living room with a dining room, a toilet, a staircase, a covered terrace and an uncovered terrace with a swimming pool.

The floor has the following layout, there are: a hallway, a master bedroom with its own bathroom and a large terrace, two double bedrooms, and a shared bathroom.