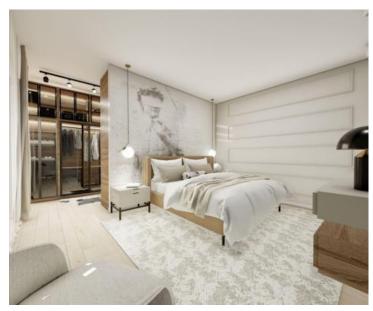

The ground floor of each villa consists of: an entrance area, a living room with a dining room, a toilet, a staircase, a covered terrace and an uncovered terrace with a swimming pool.

The floor has the following layout, there are: a hallway, a master bedroom with its own bathroom and a large terrace, two double bedrooms, and a shared bathroom.