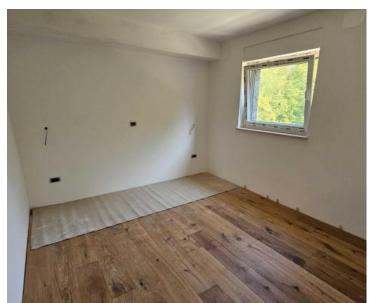

The ground floor of each villa consists of: an entrance area, a living room with a dining room, a toilet, a staircase, a covered terrace and an uncovered terrace with a swimming pool.

The floor has the following layout, there are: a hallway, a master bedroom with its own bathroom and a large terrace, two double bedrooms, and a shared bathroom.