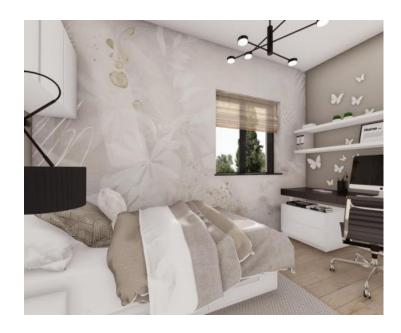

The ground floor of each villa consists of: an entrance area, a living room with a dining room, a toilet, a staircase, a covered terrace and an uncovered terrace with a swimming pool.

The floor has the following layout, there are: a hallway, a master bedroom with its own bathroom and a large terrace, two double bedrooms, and a shared bathroom.