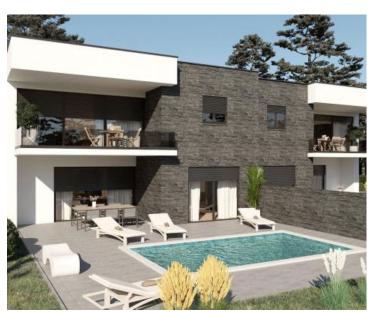

**Price** € 530 000

Semi-detached villa with pool near the sea in Kraljevica near Rijeka, just 200 meters from wateredge! Great location to live in Croatia 365 days a year!

We mediate in the exclusive sale of a project of luxurious semi-detached villas in Kraljevica, within walking distance from the sea! In a quiet location, the project will consist of a total of 6 semi-detached villas or two-story residential units.

Each unit is built according to the most modern construction standards, with a terrace and a pool, the operation of which can be fully automated, according to the wishes of the customer. The villas will have an additional two parking spaces, a view of the sea from the first floor, top-quality equipment and the sea, which is about a hundred meters away from the villas.

Each two-story residential unit will have a total area of 151m2, with associated swimming pools and garden of cca. 200 sq.m. (each semi-detached villa has its own pool and garden, square footage from 140m2 to 350m2 - pre-determined for each unit).