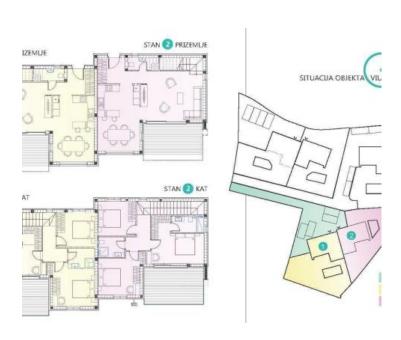

Each two-story residential unit will have a total area of 151m2, with associated swimming pools and garden of cca. 200 sq.m. (each semi-detached villa has its own pool and garden, square footage from 140m2 to 350m2 - pre-determined for each unit).

The ground floor of each villa consists of: an entrance area, a living room with a dining room, a toilet, a staircase, a covered terrace and an uncovered terrace with a swimming pool.

The floor has the following layout, there are: a hallway, a master bedroom with its own bathroom and a large terrace, two double bedrooms, and a shared bathroom.