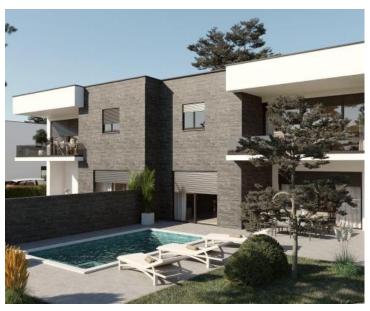

**Price** € 530 000

Semi-detached villa with pool near the sea in Kraljevica near Rijeka, just 200 meters from wateredge! Great location to live in Croatia 365 days a year!

We mediate in the exclusive sale of a project of luxurious semi-detached villas in Kraljevica, within walking distance from the sea! In a quiet location, the project will consist of a total of 6 semi-detached villas or two-story residential units.

Each unit is built according to the most modern construction standards, with a terrace and a pool, the operation of which can be fully automated, according to the wishes of the customer. The villas will have an additional two parking spaces, a view of the sea from the first floor, top-quality equipment and the sea, which is about a hundred meters away from the villas.

Each two-story residential unit will have a total area of 151m2, with associated swimming pools and garden of cca. 200 sq.m. (each semi-detached villa has its own pool and garden, square footage from 140m2 to 350m2 - pre-determined for each unit).