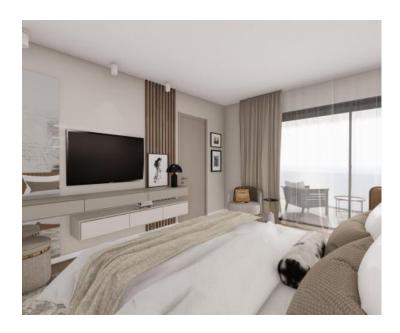

The ground floor of each villa consists of: an entrance area, a living room with a dining room, a toilet, a staircase, a covered terrace and an uncovered terrace with a swimming pool.

The floor has the following layout, there are: a hallway, a master bedroom with its own bathroom and a large terrace, two double bedrooms, and a shared bathroom.