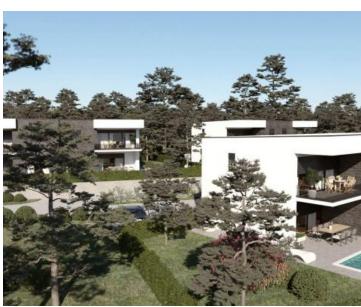

**Price** € 530 000

Semi-detached villa with pool near the sea in Kraljevica near Rijeka, just 200 meters from wateredge! Great location to live in Croatia 365 days a year!

We mediate in the exclusive sale of a project of luxurious semi-detached villas in Kraljevica, within walking distance from the sea! In a quiet location, the project will consist of a total of 6 semi-detached villas or two-story residential units.

Each unit is built according to the most modern construction standards, with a terrace and a pool, the operation of which can be fully automated, according to the wishes of the customer. The villas will have an additional two parking spaces, a view of the sea from the first floor, top-quality equipment and the sea, which is about a hundred meters away from the villas.

Each two-story residential unit will have a total area of 151m2, with associated swimming pools and garden of cca. 200 sq.m. (each semi-detached villa has its own pool and garden, square footage from 140m2 to 350m2 - pre-determined for each unit).