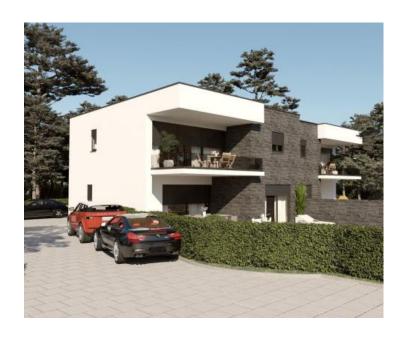

Each unit is built according to the most modern construction standards, with a terrace and a pool, the operation of which can be fully automated, according to the wishes of the customer. The villas will have an additional two parking spaces, a view of the sea from the first floor, top-quality equipment and the sea, which is about a hundred meters away from the villas.

The ground floor of each villa consists of: an entrance area, a living room with a dining room, a toilet, a staircase, a covered terrace and an uncovered terrace with a swimming pool.

The floor has the following layout, there are: a hallway, a master bedroom with its own bathroom and a large terrace, two double bedrooms, and a shared bathroom.