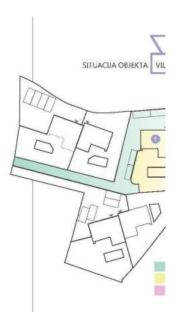

**Price** € 530 000

Semi-detached villa with pool near the sea in Kraljevica near Rijeka, just 200 meters from wateredge! Great location to live in Croatia 365 days a year!

We mediate in the exclusive sale of a project of luxurious semi-detached villas in Kraljevica, within walking distance from the sea! In a quiet location, the project will consist of a total of 6 semi-detached villas or two-story residential units.

Each two-story residential unit will have a total area of 151m2, with associated swimming pools and garden of cca. 200 sq.m. (each semi-detached villa has its own pool and garden, square footage from 140m2 to 350m2 - pre-determined for each unit).