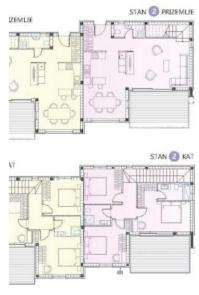

Each two-story residential unit will have a total area of 151m2, with associated swimming pools and garden of cca. 200 sq.m. (each semi-detached villa has its own pool and garden, square footage from 140m2 to 350m2 - pre-determined for each unit).

The ground floor of each villa consists of: an entrance area, a living room with a dining room, a toilet, a staircase, a covered terrace and an uncovered terrace with a swimming pool.

The floor has the following layout, there are: a hallway, a master bedroom with its own bathroom and a large terrace, two double bedrooms, and a shared bathroom.