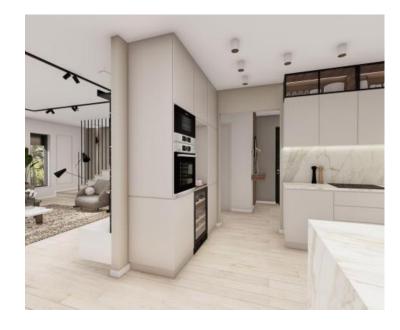

The ground floor of each villa consists of: an entrance area, a living room with a dining room, a toilet, a staircase, a covered terrace and an uncovered terrace with a swimming pool.

The floor has the following layout, there are: a hallway, a master bedroom with its own bathroom and a large terrace, two double bedrooms, and a shared bathroom.