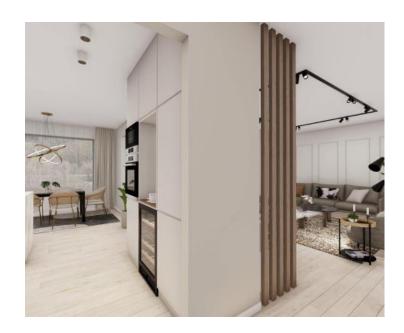

The ground floor of each villa consists of: an entrance area, a living room with a dining room, a toilet, a staircase, a covered terrace and an uncovered terrace with a swimming pool.

The floor has the following layout, there are: a hallway, a master bedroom with its own bathroom and a large terrace, two double bedrooms, and a shared bathroom.