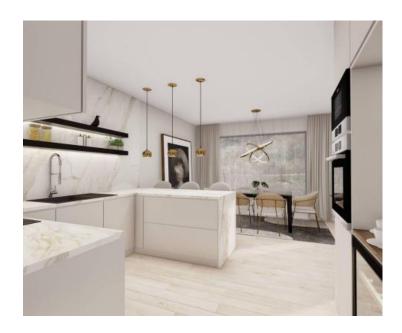

The ground floor of each villa consists of: an entrance area, a living room with a dining room, a toilet, a staircase, a covered terrace and an uncovered terrace with a swimming pool.

The floor has the following layout, there are: a hallway, a master bedroom with its own bathroom and a large terrace, two double bedrooms, and a shared bathroom.