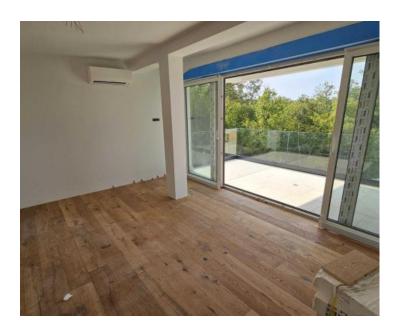

Each unit is built according to the most modern construction standards, with a terrace and a pool, the operation of which can be fully automated, according to the wishes of the customer. The villas will have an additional two parking spaces, a view of the sea from the first floor, top-quality equipment and the sea, which is about a hundred meters away from the villas.

Each two-story residential unit will have a total area of 151m2, with associated swimming pools and garden of cca. 200 sq.m. (each semi-detached villa has its own pool and garden, square footage from 140m2 to 350m2 - pre-determined for each unit).