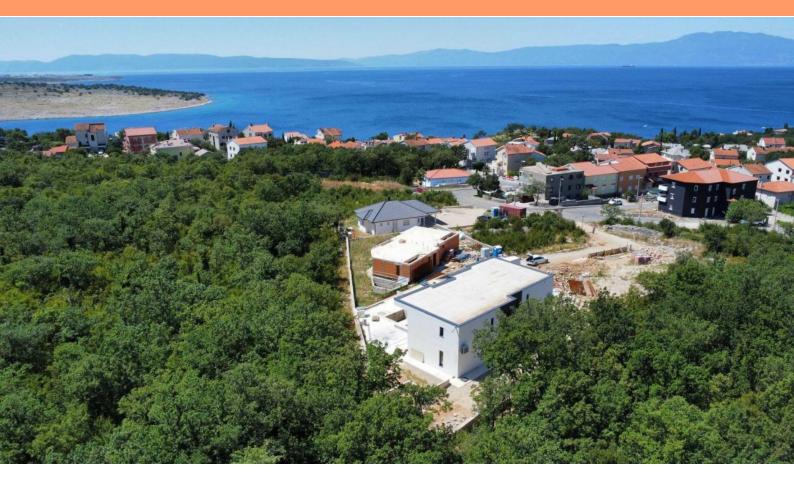

**Price** € 530 000

Semi-detached villa with pool near the sea in Kraljevica near Rijeka, just 200 meters from wateredge! Great location to live in Croatia 365 days a year!

We mediate in the exclusive sale of a project of luxurious semi-detached villas in Kraljevica, within walking distance from the sea! In a quiet location, the project will consist of a total of 6 semi-detached villas or two-story residential units.

Each unit is built according to the most modern construction standards, with a terrace and a pool, the operation of which can be fully automated, according to the wishes of the customer. The villas will have an additional two parking spaces, a view of the sea from the first floor, top-quality equipment and the sea, which is about a hundred meters away from the villas.

Each two-story residential unit will have a total area of 151m2, with associated swimming pools and garden of cca. 200 sq.m. (each semi-detached villa has its own pool and garden, square footage from 140m2 to 350m2 - pre-determined for each unit).