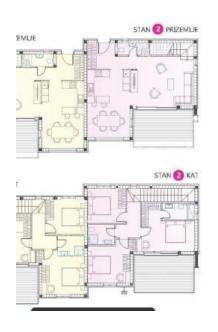

The ground floor of each villa consists of: an entrance area, a living room with a dining room, a toilet, a staircase, a covered terrace and an uncovered terrace with a swimming pool.

The floor has the following layout, there are: a hallway, a master bedroom with its own bathroom and a large terrace, two double bedrooms, and a shared bathroom.