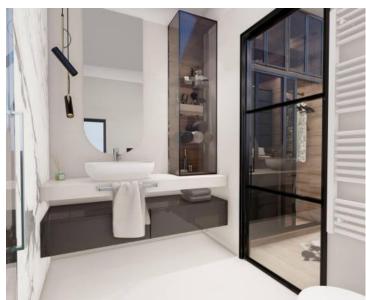

The ground floor of each villa consists of: an entrance area, a living room with a dining room, a toilet, a staircase, a covered terrace and an uncovered terrace with a swimming pool.

The floor has the following layout, there are: a hallway, a master bedroom with its own bathroom and a large terrace, two double bedrooms, and a shared bathroom.