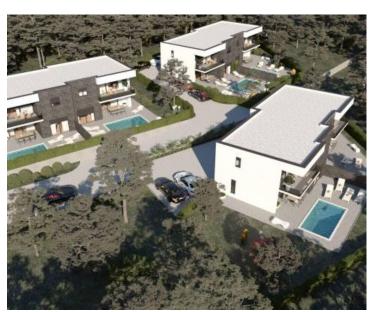

**Price** € 530 000

Semi-detached villa with pool near the sea in Kraljevica near Rijeka, just 200 meters from wateredge! Great location to live in Croatia 365 days a year!

We mediate in the exclusive sale of a project of luxurious semi-detached villas in Kraljevica, within walking distance from the sea! In a quiet location, the project will consist of a total of 6 semi-detached villas or two-story residential units.

Each unit is built according to the most modern construction standards, with a terrace and a pool, the operation of which can be fully automated, according to the wishes of the customer. The villas will have an additional two parking spaces, a view of the sea from the first floor, top-quality equipment and the sea, which is about a hundred meters away from the villas.

Each two-story residential unit will have a total area of 151m2, with associated swimming pools and garden of cca. 200 sq.m. (each semi-detached villa has its own pool and garden, square footage from 140m2 to 350m2 - pre-determined for each unit).