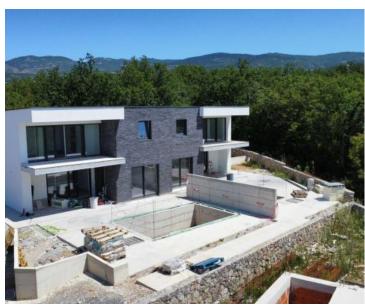

Each unit is built according to the most modern construction standards, with a terrace and a pool, the operation of which can be fully automated, according to the wishes of the customer. The villas will have an additional two parking spaces, a view of the sea from the first floor, top-quality equipment and the sea, which is about a hundred meters away from the villas.

Each two-story residential unit will have a total area of 151m2, with associated swimming pools and garden of cca. 200 sq.m. (each semi-detached villa has its own pool and garden, square footage from 140m2 to 350m2 - pre-determined for each unit).

The ground floor of each villa consists of: an entrance area, a living room with a dining room, a toilet, a staircase, a covered terrace and an uncovered terrace with a swimming pool.

The floor has the following layout, there are: a hallway, a master bedroom with its own bathroom and a large terrace, two double bedrooms, and a shared bathroom.