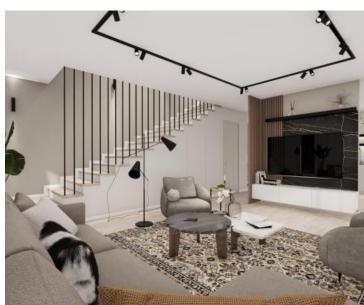

The ground floor of each villa consists of: an entrance area, a living room with a dining room, a toilet, a staircase, a covered terrace and an uncovered terrace with a swimming pool.

The floor has the following layout, there are: a hallway, a master bedroom with its own bathroom and a large terrace, two double bedrooms, and a shared bathroom.