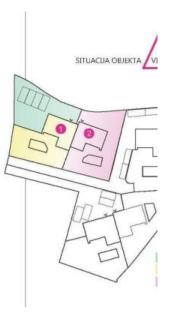

**Price** € 530 000

Semi-detached villa with pool near the sea in Kraljevica near Rijeka, just 200 meters from wateredge! Great location to live in Croatia 365 days a year!

We mediate in the exclusive sale of a project of luxurious semi-detached villas in Kraljevica, within walking distance from the sea! In a quiet location, the project will consist of a total of 6 semi-detached villas or two-story residential units.

Each two-story residential unit will have a total area of 151m2, with associated swimming pools and garden of cca. 200 sq.m. (each semi-detached villa has its own pool and garden, square footage from 140m2 to 350m2 - pre-determined for each unit).