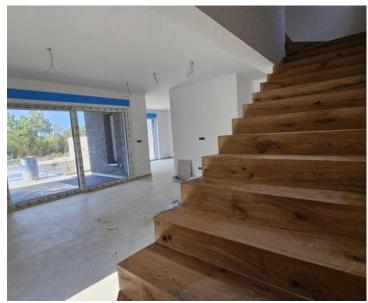

The ground floor of each villa consists of: an entrance area, a living room with a dining room, a toilet, a staircase, a covered terrace and an uncovered terrace with a swimming pool.

The floor has the following layout, there are: a hallway, a master bedroom with its own bathroom and a large terrace, two double bedrooms, and a shared bathroom.