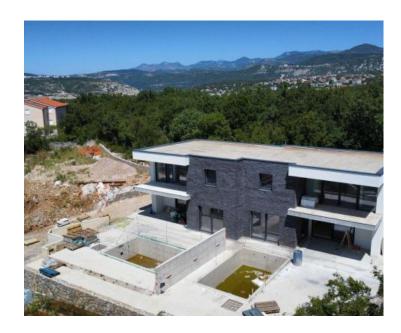

Each unit is built according to the most modern construction standards, with a terrace and a pool, the operation of which can be fully automated, according to the wishes of the customer. The villas will have an additional two parking spaces, a view of the sea from the first floor, top-quality equipment and the sea, which is about a hundred meters away from the villas.

Each two-story residential unit will have a total area of 151m2, with associated swimming pools and garden of cca. 200 sq.m. (each semi-detached villa has its own pool and garden, square footage from 140m2 to 350m2 - pre-determined for each unit).

The ground floor of each villa consists of: an entrance area, a living room with a dining room, a toilet, a staircase, a covered terrace and an uncovered terrace with a swimming pool.

The floor has the following layout, there are: a hallway, a master bedroom with its own bathroom and a large terrace, two double bedrooms, and a shared bathroom.