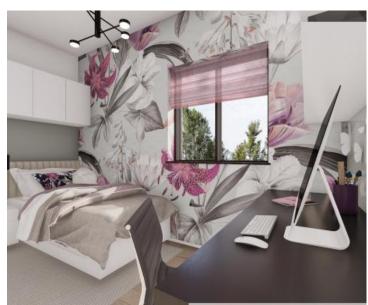

The ground floor of each villa consists of: an entrance area, a living room with a dining room, a toilet, a staircase, a covered terrace and an uncovered terrace with a swimming pool.

The floor has the following layout, there are: a hallway, a master bedroom with its own bathroom and a large terrace, two double bedrooms, and a shared bathroom.