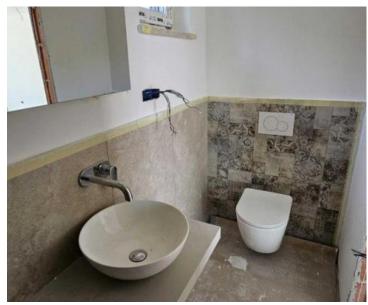

The ground floor of each villa consists of: an entrance area, a living room with a dining room, a toilet, a staircase, a covered terrace and an uncovered terrace with a swimming pool.

The floor has the following layout, there are: a hallway, a master bedroom with its own bathroom and a large terrace, two double bedrooms, and a shared bathroom.