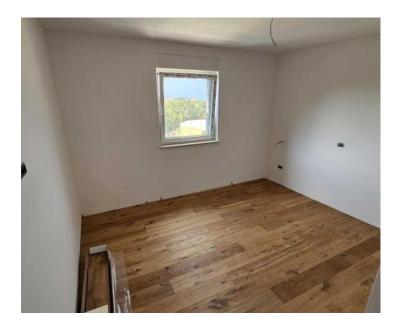

The ground floor of each villa consists of: an entrance area, a living room with a dining room, a toilet, a staircase, a covered terrace and an uncovered terrace with a swimming pool.

The floor has the following layout, there are: a hallway, a master bedroom with its own bathroom and a large terrace, two double bedrooms, and a shared bathroom.