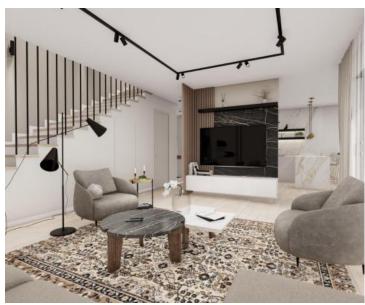

The ground floor of each villa consists of: an entrance area, a living room with a dining room, a toilet, a staircase, a covered terrace and an uncovered terrace with a swimming pool.

The floor has the following layout, there are: a hallway, a master bedroom with its own bathroom and a large terrace, two double bedrooms, and a shared bathroom.