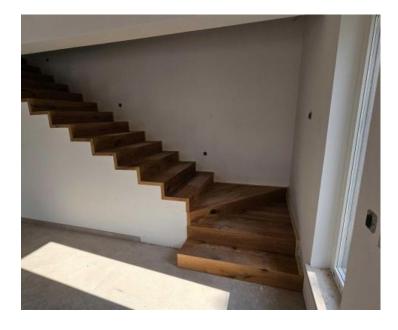

The ground floor of each villa consists of: an entrance area, a living room with a dining room, a toilet, a staircase, a covered terrace and an uncovered terrace with a swimming pool.

The floor has the following layout, there are: a hallway, a master bedroom with its own bathroom and a large terrace, two double bedrooms, and a shared bathroom.