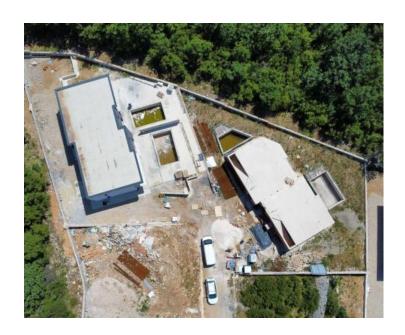

The planned completion of construction is the second half of 2024 - first half of 2025.

Overall additional expenses borne by the Buyer of real estate in Croatia are around 7% of property cost in total, which includes: property transfer tax (3% of property value), agency/brokerage commission (3%+VAT on commission), advocate fee (cca 1%), notary fee, court registration fee and official certified translation expenses. Agency/brokerage agreement is signed prior to visiting properties.