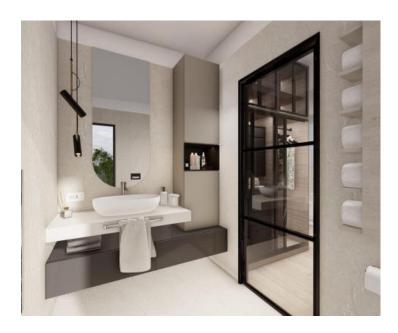

The ground floor of each villa consists of: an entrance area, a living room with a dining room, a toilet, a staircase, a covered terrace and an uncovered terrace with a swimming pool.

The floor has the following layout, there are: a hallway, a master bedroom with its own bathroom and a large terrace, two double bedrooms, and a shared bathroom.