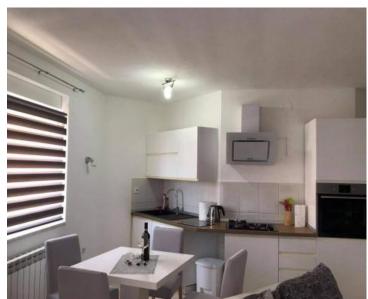

This apartment, located on the first floor of a residential building, offers 56 m<sup>2</sup> of living space. It features two bedrooms, a living room, a kitchen, a bathroom with a toilet, and two terraces—one open and the other enclosed. Just a short walk from the beautiful beaches of Ližnjan, the apartment's terrace provides a breathtaking view of the sea and Cres Island.

The apartment was last renovated in 2018 and is conveniently situated near all essential amenities, making it an ideal location. This is a fantastic property for a perfect summer getaway, a rental investment, or year-round living in a peaceful area with everything you need close by.