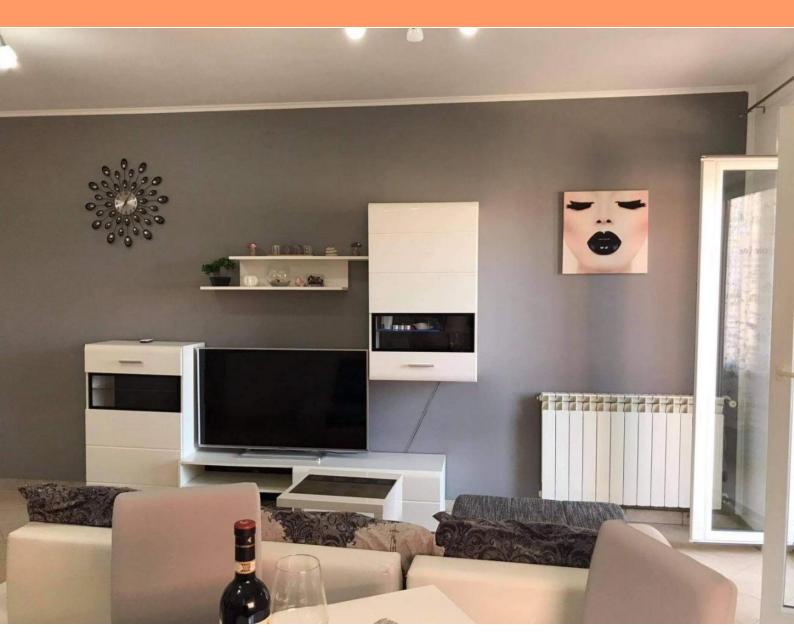

This apartment, located on the first floor of a residential building, offers 56 m<sup>2</sup> of living space. It features two bedrooms, a living room, a kitchen, a bathroom with a toilet, and two terraces—one open and the other enclosed. Just a short walk from the beautiful beaches of Ližnjan, the apartment's terrace provides a breathtaking view of the sea and Cres Island.

The apartment was last renovated in 2018 and is conveniently situated near all essential amenities, making it an ideal location. This is a fantastic property for a perfect summer getaway, a rental investment, or year-round living in a peaceful area with everything you need close by.