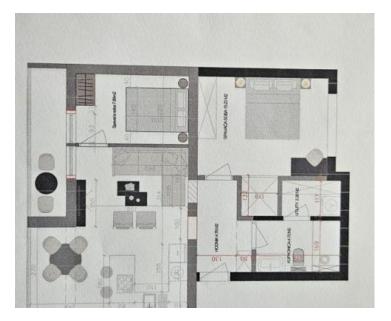

Apartment in an exclusive location in Novo Naselje in Porec, mere 400 meters from the sea! It is an apartment on the second floor with a sea view.

The apartment consists of a spacious living room with natural light, two bedrooms, a bathroom and a storage room. One bedroom leads directly to the terrace. The living room leads to a spacious balcony overlooking the sea, creating the perfect place to relax, socialize and enjoy the sunsets. A new facade was put on the building and new carpentry was installed in the apartment.