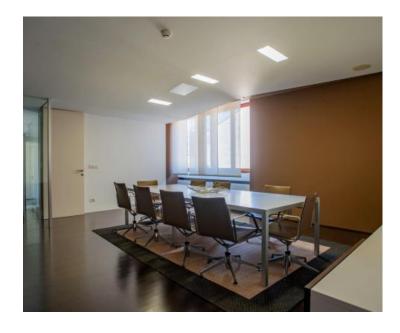

1

€ 750 000

Floor of a building with a garden in the city center of Rovinj, only 90 meters from the sea!

The property of 171 sq.m. is situated in the historic heart of Rovinj, nestled between the coastal promenade and the renowned shopping street, Carera. The popular Rovinj promenade and the baroque Basilica of St. Euphemia are just a short walk away, while numerous art galleries, shops, bars, and restaurants are conveniently nearby.

This space is located on the first floor of an authentic building that spans the ground floor and three upper levels.

It comprises two residential units, currently combined into a spacious, designer-furnished office space with two separate entrances. Each unit is equipped with individual meters for electricity and water usage. Additionally, the floor includes access to a garden located behind the building.