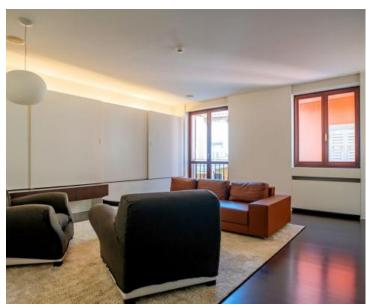

This space is located on the first floor of an authentic building that spans the ground floor and three upper levels.

It comprises two residential units, currently combined into a spacious, designer-furnished office space with two separate entrances. Each unit is equipped with individual meters for electricity and water usage. Additionally, the floor includes access to a garden located behind the building.