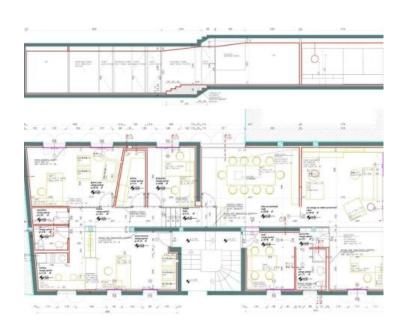

1

€ 750 000

Floor of a building with a garden in the city center of Rovinj, only 90 meters from the sea!

The property of 171 sq.m. is situated in the historic heart of Rovinj, nestled between the coastal promenade and the renowned shopping street, Carera. The popular Rovinj promenade and the baroque Basilica of St. Euphemia are just a short walk away, while numerous art galleries, shops, bars, and restaurants are conveniently nearby.

This space is located on the first floor of an authentic building that spans the ground floor and three upper levels.

It comprises two residential units, currently combined into a spacious, designer-furnished office space with two separate entrances. Each unit is equipped with individual meters for electricity and water usage. Additionally, the floor includes access to a garden located behind the building.