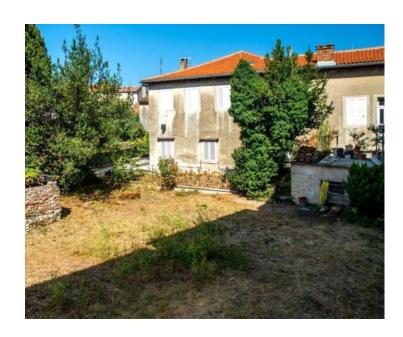

1

€ 750 000

Floor of a building with a garden in the city center of Rovinj, only 90 meters from the sea!

The property of 171 sq.m. is situated in the historic heart of Rovinj, nestled between the coastal promenade and the renowned shopping street, Carera. The popular Rovinj promenade and the baroque Basilica of St. Euphemia are just a short walk away, while numerous art galleries, shops, bars, and restaurants are conveniently nearby.

This space is located on the first floor of an authentic building that spans the ground floor and three upper levels.

It comprises two residential units, currently combined into a spacious, designer-furnished office space with two separate entrances. Each unit is equipped with individual meters for electricity and water usage. Additionally, the floor includes access to a garden located behind the building.