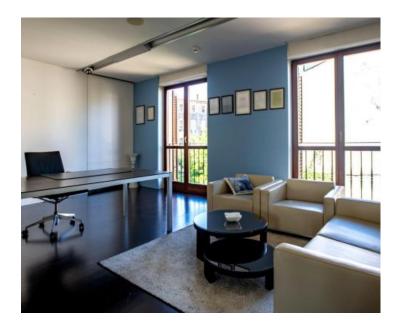

1

€ 750 000

Floor of a building with a garden in the city center of Rovinj, only 90 meters from the sea!

The property of 171 sq.m. is situated in the historic heart of Rovinj, nestled between the coastal promenade and the renowned shopping street, Carera. The popular Rovinj promenade and the baroque Basilica of St. Euphemia are just a short walk away, while numerous art galleries, shops, bars, and restaurants are conveniently nearby.

This space is located on the first floor of an authentic building that spans the ground floor and three upper levels.

It comprises two residential units, currently combined into a spacious, designer-furnished office space with two separate entrances. Each unit is equipped with individual meters for electricity and water usage. Additionally, the floor includes access to a garden located behind the building.