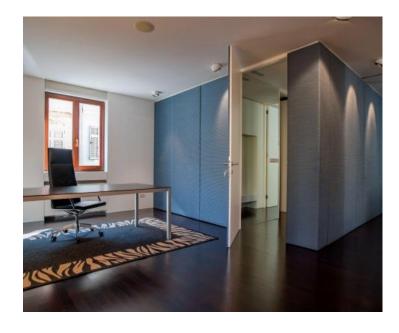

This space is located on the first floor of an authentic building that spans the ground floor and three upper levels.

It comprises two residential units, currently combined into a spacious, designer-furnished office space with two separate entrances. Each unit is equipped with individual meters for electricity and water usage. Additionally, the floor includes access to a garden located behind the building.