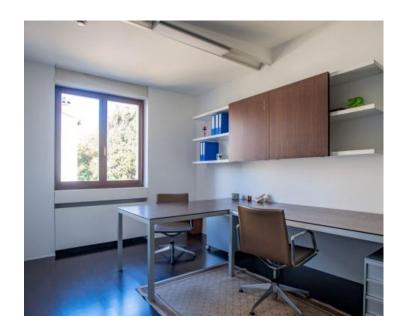

This space is located on the first floor of an authentic building that spans the ground floor and three upper levels.

It comprises two residential units, currently combined into a spacious, designer-furnished office space with two separate entrances. Each unit is equipped with individual meters for electricity and water usage. Additionally, the floor includes access to a garden located behind the building.