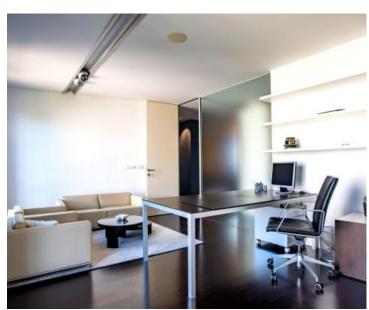

1

€ 750 000

Floor of a building with a garden in the city center of Rovinj, only 90 meters from the sea!

The property of 171 sq.m. is situated in the historic heart of Rovinj, nestled between the coastal promenade and the renowned shopping street, Carera. The popular Rovinj promenade and the baroque Basilica of St. Euphemia are just a short walk away, while numerous art galleries, shops, bars, and restaurants are conveniently nearby.

This space is located on the first floor of an authentic building that spans the ground floor and three upper levels.

It comprises two residential units, currently combined into a spacious, designer-furnished office space with two separate entrances. Each unit is equipped with individual meters for electricity and water usage. Additionally, the floor includes access to a garden located behind the building.