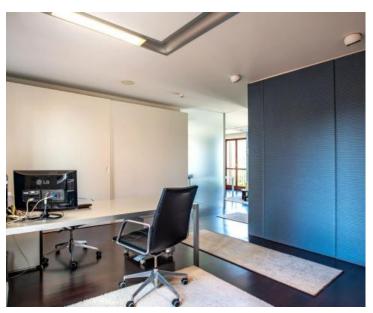

This space is located on the first floor of an authentic building that spans the ground floor and three upper levels.

It comprises two residential units, currently combined into a spacious, designer-furnished office space with two separate entrances. Each unit is equipped with individual meters for electricity and water usage. Additionally, the floor includes access to a garden located behind the building.