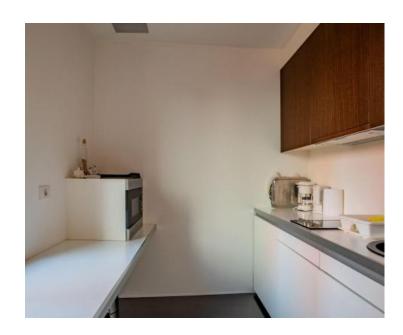

1

€ 750 000

Floor of a building with a garden in the city center of Rovinj, only 90 meters from the sea!

The property of 171 sq.m. is situated in the historic heart of Rovinj, nestled between the coastal promenade and the renowned shopping street, Carera. The popular Rovinj promenade and the baroque Basilica of St. Euphemia are just a short walk away, while numerous art galleries, shops, bars, and restaurants are conveniently nearby.

This space is located on the first floor of an authentic building that spans the ground floor and three upper levels.

It comprises two residential units, currently combined into a spacious, designer-furnished office space with two separate entrances. Each unit is equipped with individual meters for electricity and water usage. Additionally, the floor includes access to a garden located behind the building.