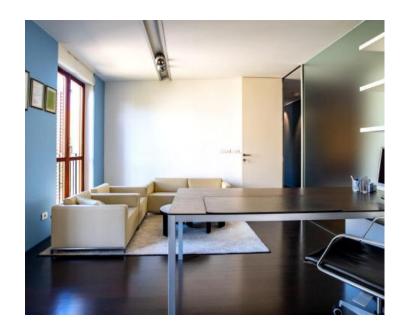

1

€ 750 000

Floor of a building with a garden in the city center of Rovinj, only 90 meters from the sea!

The property of 171 sq.m. is situated in the historic heart of Rovinj, nestled between the coastal promenade and the renowned shopping street, Carera. The popular Rovinj promenade and the baroque Basilica of St. Euphemia are just a short walk away, while numerous art galleries, shops, bars, and restaurants are conveniently nearby.

This space is located on the first floor of an authentic building that spans the ground floor and three upper levels.

It comprises two residential units, currently combined into a spacious, designer-furnished office space with two separate entrances. Each unit is equipped with individual meters for electricity and water usage. Additionally, the floor includes access to a garden located behind the building.