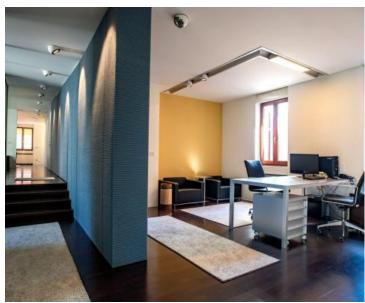

1

€ 750 000

Floor of a building with a garden in the city center of Rovinj, only 90 meters from the sea!

The property of 171 sq.m. is situated in the historic heart of Rovinj, nestled between the coastal promenade and the renowned shopping street, Carera. The popular Rovinj promenade and the baroque Basilica of St. Euphemia are just a short walk away, while numerous art galleries, shops, bars, and restaurants are conveniently nearby.

This space is located on the first floor of an authentic building that spans the ground floor and three upper levels.

It comprises two residential units, currently combined into a spacious, designer-furnished office space with two separate entrances. Each unit is equipped with individual meters for electricity and water usage. Additionally, the floor includes access to a garden located behind the building.