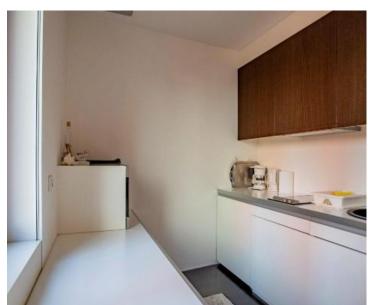

1

€ 750 000

Floor of a building with a garden in the city center of Rovinj, only 90 meters from the sea!

The property of 171 sq.m. is situated in the historic heart of Rovinj, nestled between the coastal promenade and the renowned shopping street, Carera. The popular Rovinj promenade and the baroque Basilica of St. Euphemia are just a short walk away, while numerous art galleries, shops, bars, and restaurants are conveniently nearby.

This space is located on the first floor of an authentic building that spans the ground floor and three upper levels.

It comprises two residential units, currently combined into a spacious, designer-furnished office space with two separate entrances. Each unit is equipped with individual meters for electricity and water usage. Additionally, the floor includes access to a garden located behind the building.