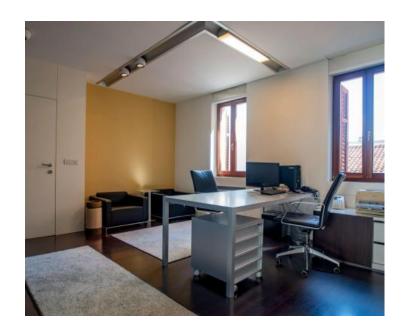

1

€ 750 000

Floor of a building with a garden in the city center of Rovinj, only 90 meters from the sea!

The property of 171 sq.m. is situated in the historic heart of Rovinj, nestled between the coastal promenade and the renowned shopping street, Carera. The popular Rovinj promenade and the baroque Basilica of St. Euphemia are just a short walk away, while numerous art galleries, shops, bars, and restaurants are conveniently nearby.

This space is located on the first floor of an authentic building that spans the ground floor and three upper levels.

It comprises two residential units, currently combined into a spacious, designer-furnished office space with two separate entrances. Each unit is equipped with individual meters for electricity and water usage. Additionally, the floor includes access to a garden located behind the building.