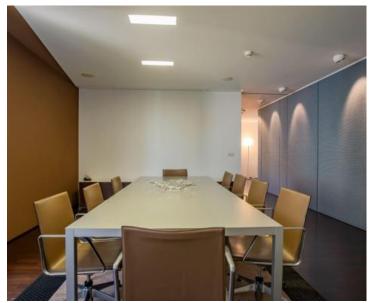

1

€ 750 000

Floor of a building with a garden in the city center of Rovinj, only 90 meters from the sea!

The property of 171 sq.m. is situated in the historic heart of Rovinj, nestled between the coastal promenade and the renowned shopping street, Carera. The popular Rovinj promenade and the baroque Basilica of St. Euphemia are just a short walk away, while numerous art galleries, shops, bars, and restaurants are conveniently nearby.

This space is located on the first floor of an authentic building that spans the ground floor and three upper levels.

It comprises two residential units, currently combined into a spacious, designer-furnished office space with two separate entrances. Each unit is equipped with individual meters for electricity and water usage. Additionally, the floor includes access to a garden located behind the building.