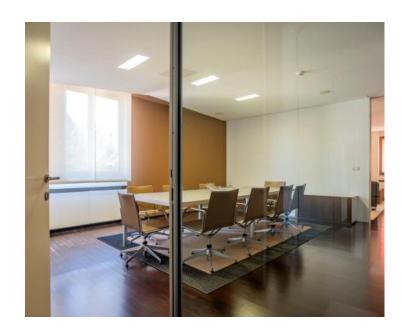

1

€ 750 000

Floor of a building with a garden in the city center of Rovinj, only 90 meters from the sea!

The property of 171 sq.m. is situated in the historic heart of Rovinj, nestled between the coastal promenade and the renowned shopping street, Carera. The popular Rovinj promenade and the baroque Basilica of St. Euphemia are just a short walk away, while numerous art galleries, shops, bars, and restaurants are conveniently nearby.

This space is located on the first floor of an authentic building that spans the ground floor and three upper levels.

It comprises two residential units, currently combined into a spacious, designer-furnished office space with two separate entrances. Each unit is equipped with individual meters for electricity and water usage. Additionally, the floor includes access to a garden located behind the building.