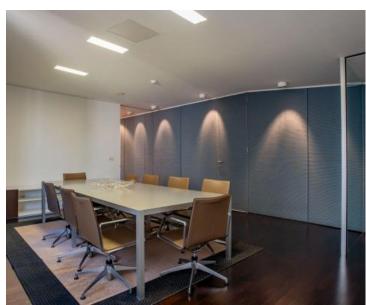

1

€ 750 000

Floor of a building with a garden in the city center of Rovinj, only 90 meters from the sea!

The property of 171 sq.m. is situated in the historic heart of Rovinj, nestled between the coastal promenade and the renowned shopping street, Carera. The popular Rovinj promenade and the baroque Basilica of St. Euphemia are just a short walk away, while numerous art galleries, shops, bars, and restaurants are conveniently nearby.

This space is located on the first floor of an authentic building that spans the ground floor and three upper levels.

It comprises two residential units, currently combined into a spacious, designer-furnished office space with two separate entrances. Each unit is equipped with individual meters for electricity and water usage. Additionally, the floor includes access to a garden located behind the building.