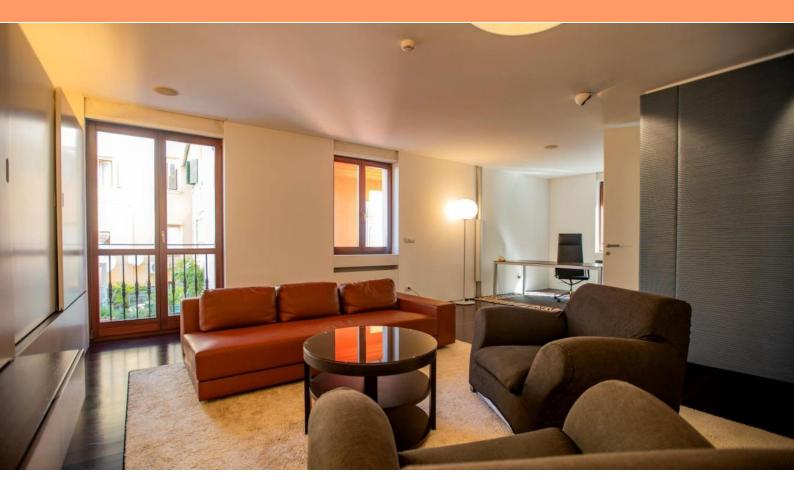

1

€ 750 000

Floor of a building with a garden in the city center of Rovinj, only 90 meters from the sea!

The property of 171 sq.m. is situated in the historic heart of Rovinj, nestled between the coastal promenade and the renowned shopping street, Carera. The popular Rovinj promenade and the baroque Basilica of St. Euphemia are just a short walk away, while numerous art galleries, shops, bars, and restaurants are conveniently nearby.

This space is located on the first floor of an authentic building that spans the ground floor and three upper levels.

It comprises two residential units, currently combined into a spacious, designer-furnished office space with two separate entrances. Each unit is equipped with individual meters for electricity and water usage. Additionally, the floor includes access to a garden located behind the building.