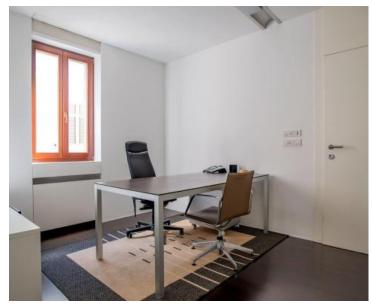

1

€ 750 000

Floor of a building with a garden in the city center of Rovinj, only 90 meters from the sea!

The property of 171 sq.m. is situated in the historic heart of Rovinj, nestled between the coastal promenade and the renowned shopping street, Carera. The popular Rovinj promenade and the baroque Basilica of St. Euphemia are just a short walk away, while numerous art galleries, shops, bars, and restaurants are conveniently nearby.

This space is located on the first floor of an authentic building that spans the ground floor and three upper levels.

It comprises two residential units, currently combined into a spacious, designer-furnished office space with two separate entrances. Each unit is equipped with individual meters for electricity and water usage. Additionally, the floor includes access to a garden located behind the building.