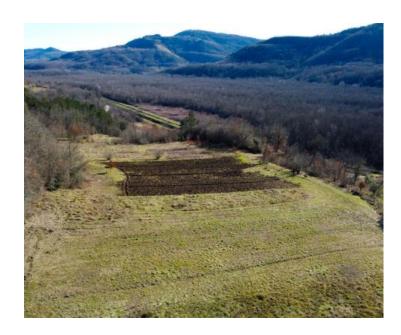

RefRE-U-33655TypeLand plotRegionIstria → UmagLocationMotovun

Front line No Sea view No

 Plot size
 1970 sqm

 Price
 € 140 000

Building land plot 1970 m2 with a view of Motovun, privacy guaranteed! It is located on a hill with a spectacular panoramic view of the old town of Motovun and its Medieval surroundings.

The terrain is ideal for building your own villa, vacation home, or other residential facility that will provide you with complete isolation and privacy, while at the same time enabling you to be close to the sights and activities that this beautiful landscape offers.

The land plot is located in a quiet and secluded surrounding, and at the same time, a macadam access road leads to it, which was recently filled.

Water is located near the land, while electricity is approximately 300 meters away.

In short, this is a unique opportunity to buy a beautiful building plot with a view of Motovun, which will provide you with privacy and peace in a beautiful environment, while at the same time enabling you to be close to all the necessary amenities. The land is the last in the construction zone.