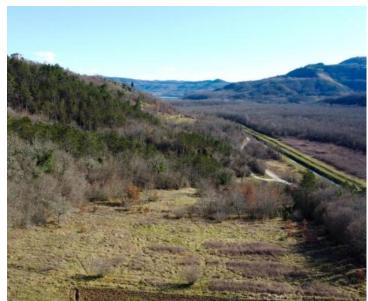

RefRE-U-33655TypeLand plotRegionIstria → UmagLocationMotovun

Front line No Sea view No

 Plot size
 1970 sqm

 Price
 € 140 000

Building land plot 1970 m2 with a view of Motovun, privacy guaranteed! It is located on a hill with a spectacular panoramic view of the old town of Motovun and its Medieval surroundings.

The land plot is located in a quiet and secluded surrounding, and at the same time, a macadam access road leads to it, which was recently filled.

Water is located near the land, while electricity is approximately 300 meters away.

In short, this is a unique opportunity to buy a beautiful building plot with a view of Motovun, which will provide you with privacy and peace in a beautiful environment, while at the same time enabling you to be close to all the necessary amenities. The land is the last in the construction zone.