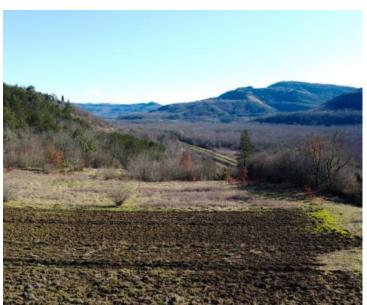

RefRE-U-33655TypeLand plotRegionIstria → UmagLocationMotovun

Front line No Sea view No

 Plot size
 1970 sqm

 Price
 € 140 000

Building land plot 1970 m2 with a view of Motovun, privacy guaranteed! It is located on a hill with a spectacular panoramic view of the old town of Motovun and its Medieval surroundings.

The terrain is ideal for building your own villa, vacation home, or other residential facility that will provide you with complete isolation and privacy, while at the same time enabling you to be close to the sights and activities that this beautiful landscape offers.

The land plot is located in a quiet and secluded surrounding, and at the same time, a macadam access road leads to it, which was recently filled.

Water is located near the land, while electricity is approximately 300 meters away.

In short, this is a unique opportunity to buy a beautiful building plot with a view of Motovun, which will provide you with privacy and peace in a beautiful environment, while at the same time enabling you to be close to all the necessary amenities. The land is the last in the construction zone.