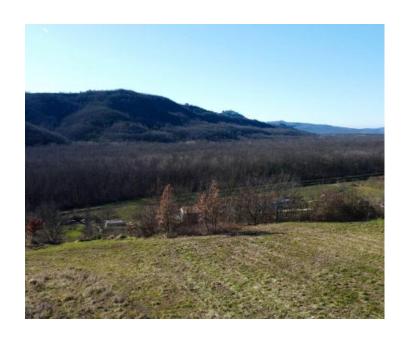

RefRE-U-33655TypeLand plotRegionIstria → UmagLocationMotovun

Front line No Sea view No

 Plot size
 1970 sqm

 Price
 € 140 000

Building land plot 1970 m2 with a view of Motovun, privacy guaranteed! It is located on a hill with a spectacular panoramic view of the old town of Motovun and its Medieval surroundings.

The terrain is ideal for building your own villa, vacation home, or other residential facility that will provide you with complete isolation and privacy, while at the same time enabling you to be close to the sights and activities that this beautiful landscape offers.

The land plot is located in a quiet and secluded surrounding, and at the same time, a macadam access road leads to it, which was recently filled.

Water is located near the land, while electricity is approximately 300 meters away.

In short, this is a unique opportunity to buy a beautiful building plot with a view of Motovun, which will provide you with privacy and peace in a beautiful environment, while at the same time enabling you to be close to all the necessary amenities. The land is the last in the construction zone.