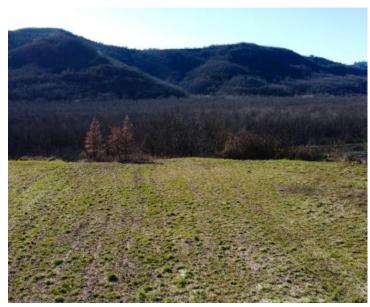

RefRE-U-33655TypeLand plotRegionIstria → UmagLocationMotovun

Front line No Sea view No

 Plot size
 1970 sqm

 Price
 € 140 000

Building land plot 1970 m2 with a view of Motovun, privacy guaranteed! It is located on a hill with a spectacular panoramic view of the old town of Motovun and its Medieval surroundings.

The terrain is ideal for building your own villa, vacation home, or other residential facility that will provide you with complete isolation and privacy, while at the same time enabling you to be close to the sights and activities that this beautiful landscape offers.

The land plot is located in a quiet and secluded surrounding, and at the same time, a macadam access road leads to it, which was recently filled.

Water is located near the land, while electricity is approximately 300 meters away.