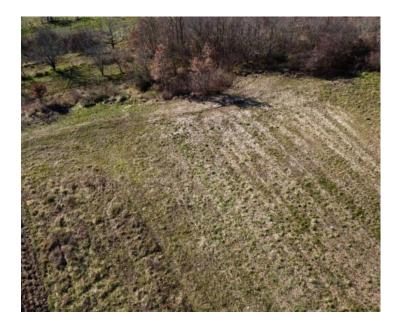

RefRE-U-33655TypeLand plotRegionIstria → UmagLocationMotovun

Front line No Sea view No

 Plot size
 1970 sqm

 Price
 € 140 000

Building land plot 1970 m2 with a view of Motovun, privacy guaranteed! It is located on a hill with a spectacular panoramic view of the old town of Motovun and its Medieval surroundings.

The terrain is ideal for building your own villa, vacation home, or other residential facility that will provide you with complete isolation and privacy, while at the same time enabling you to be close to the sights and activities that this beautiful landscape offers.