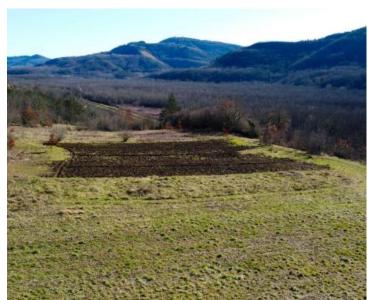

RefRE-U-33655TypeLand plotRegionIstria → UmagLocationMotovun

Front line No Sea view No

 Plot size
 1970 sqm

 Price
 € 140 000

Building land plot 1970 m2 with a view of Motovun, privacy guaranteed! It is located on a hill with a spectacular panoramic view of the old town of Motovun and its Medieval surroundings.

The terrain is ideal for building your own villa, vacation home, or other residential facility that will provide you with complete isolation and privacy, while at the same time enabling you to be close to the sights and activities that this beautiful landscape offers.

The land plot is located in a quiet and secluded surrounding, and at the same time, a macadam access road leads to it, which was recently filled.

Water is located near the land, while electricity is approximately 300 meters away.

In short, this is a unique opportunity to buy a beautiful building plot with a view of Motovun, which will provide you with privacy and peace in a beautiful environment, while at the same time enabling you to be close to all the necessary amenities. The land is the last in the construction zone.