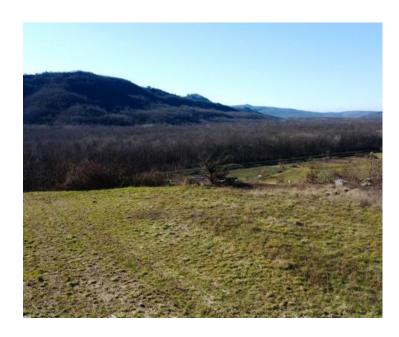

RefRE-U-33655TypeLand plotRegionIstria → UmagLocationMotovun

Front line No Sea view No

 Plot size
 1970 sqm

 Price
 € 140 000

Building land plot 1970 m2 with a view of Motovun, privacy guaranteed! It is located on a hill with a spectacular panoramic view of the old town of Motovun and its Medieval surroundings.

The terrain is ideal for building your own villa, vacation home, or other residential facility that will provide you with complete isolation and privacy, while at the same time enabling you to be close to the sights and activities that this beautiful landscape offers.

The land plot is located in a quiet and secluded surrounding, and at the same time, a macadam access road leads to it, which was recently filled.

Water is located near the land, while electricity is approximately 300 meters away.

In short, this is a unique opportunity to buy a beautiful building plot with a view of Motovun, which will provide you with privacy and peace in a beautiful environment, while at the same time enabling you to be close to all the necessary amenities. The land is the last in the construction zone.