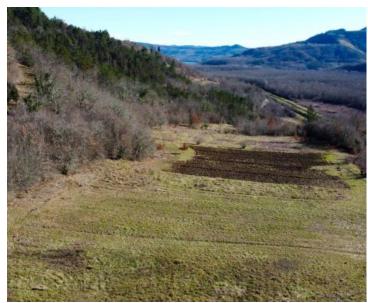

RefRE-U-33655TypeLand plotRegionIstria → UmagLocationMotovun

Front line No Sea view No

 Plot size
 1970 sqm

 Price
 € 140 000

Building land plot 1970 m2 with a view of Motovun, privacy guaranteed! It is located on a hill with a spectacular panoramic view of the old town of Motovun and its Medieval surroundings.

The terrain is ideal for building your own villa, vacation home, or other residential facility that will provide you with complete isolation and privacy, while at the same time enabling you to be close to the sights and activities that this beautiful landscape offers.

The land plot is located in a quiet and secluded surrounding, and at the same time, a macadam access road leads to it, which was recently filled.

Water is located near the land, while electricity is approximately 300 meters away.

In short, this is a unique opportunity to buy a beautiful building plot with a view of Motovun, which will provide you with privacy and peace in a beautiful environment, while at the same time enabling you to be close to all the necessary amenities. The land is the last in the construction zone.