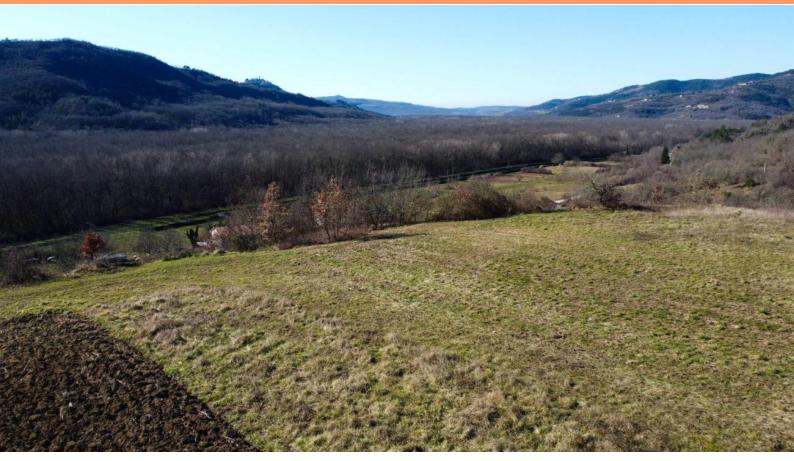

RefRE-U-33655TypeLand plotRegionIstria → UmagLocationMotovun

Front line No Sea view No

 Plot size
 1970 sqm

 Price
 € 140 000

Building land plot 1970 m2 with a view of Motovun, privacy guaranteed! It is located on a hill with a spectacular panoramic view of the old town of Motovun and its Medieval surroundings.

The terrain is ideal for building your own villa, vacation home, or other residential facility that will provide you with complete isolation and privacy, while at the same time enabling you to be close to the sights and activities that this beautiful landscape offers.

The land plot is located in a quiet and secluded surrounding, and at the same time, a macadam access road leads to it, which was recently filled.

Water is located near the land, while electricity is approximately 300 meters away.

In short, this is a unique opportunity to buy a beautiful building plot with a view of Motovun, which will provide you with privacy and peace in a beautiful environment, while at the same time enabling you to be close to all the necessary amenities. The land is the last in the construction zone.