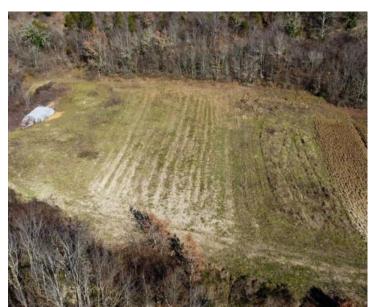

RefRE-U-33655TypeLand plotRegionIstria → UmagLocationMotovun

Front line No Sea view No

 Plot size
 1970 sqm

 Price
 € 140 000

Building land plot 1970 m2 with a view of Motovun, privacy guaranteed! It is located on a hill with a spectacular panoramic view of the old town of Motovun and its Medieval surroundings.

The terrain is ideal for building your own villa, vacation home, or other residential facility that will provide you with complete isolation and privacy, while at the same time enabling you to be close to the sights and activities that this beautiful landscape offers.

The land plot is located in a quiet and secluded surrounding, and at the same time, a macadam access road leads to it, which was recently filled.

Water is located near the land, while electricity is approximately 300 meters away.

In short, this is a unique opportunity to buy a beautiful building plot with a view of Motovun, which will provide you with privacy and peace in a beautiful environment, while at the same time enabling you to be close to all the necessary amenities. The land is the last in the construction zone.