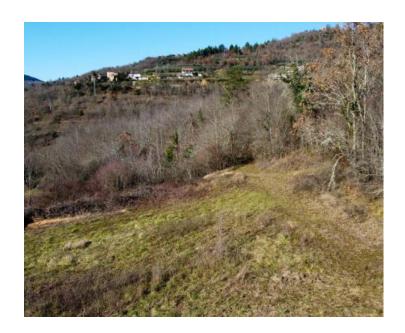

RefRE-U-33655TypeLand plotRegionIstria → UmagLocationMotovun

Front line No Sea view No

 Plot size
 1970 sqm

 Price
 € 140 000

Building land plot 1970 m2 with a view of Motovun, privacy guaranteed! It is located on a hill with a spectacular panoramic view of the old town of Motovun and its Medieval surroundings.

The terrain is ideal for building your own villa, vacation home, or other residential facility that will provide you with complete isolation and privacy, while at the same time enabling you to be close to the sights and activities that this beautiful landscape offers.

The land plot is located in a quiet and secluded surrounding, and at the same time, a macadam access road leads to it, which was recently filled.

Water is located near the land, while electricity is approximately 300 meters away.

In short, this is a unique opportunity to buy a beautiful building plot with a view of Motovun, which will provide you with privacy and peace in a beautiful environment, while at the same time enabling you to be close to all the necessary amenities. The land is the last in the construction zone.