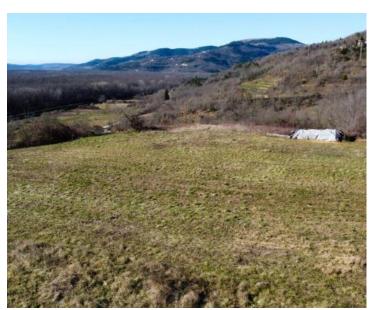

RefRE-U-33655TypeLand plotRegionIstria → UmagLocationMotovun

Front line No Sea view No

 Plot size
 1970 sqm

 Price
 € 140 000

Building land plot 1970 m2 with a view of Motovun, privacy guaranteed! It is located on a hill with a spectacular panoramic view of the old town of Motovun and its Medieval surroundings.

The terrain is ideal for building your own villa, vacation home, or other residential facility that will provide you with complete isolation and privacy, while at the same time enabling you to be close to the sights and activities that this beautiful landscape offers.

The land plot is located in a quiet and secluded surrounding, and at the same time, a macadam access road leads to it, which was recently filled.

Water is located near the land, while electricity is approximately 300 meters away.

In short, this is a unique opportunity to buy a beautiful building plot with a view of Motovun, which will provide you with privacy and peace in a beautiful environment, while at the same time enabling you to be close to all the necessary amenities. The land is the last in the construction zone.