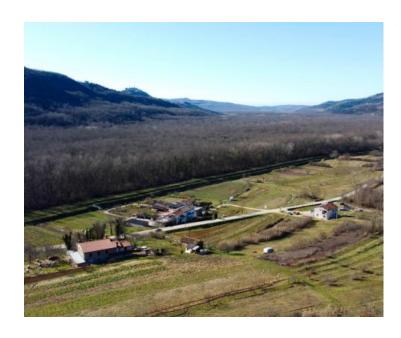

RefRE-U-33655TypeLand plotRegionIstria → UmagLocationMotovun

Front line No Sea view No

 Plot size
 1970 sqm

 Price
 € 140 000

Building land plot 1970 m2 with a view of Motovun, privacy guaranteed! It is located on a hill with a spectacular panoramic view of the old town of Motovun and its Medieval surroundings.

The land plot is located in a quiet and secluded surrounding, and at the same time, a macadam access road leads to it, which was recently filled.

Water is located near the land, while electricity is approximately 300 meters away.

In short, this is a unique opportunity to buy a beautiful building plot with a view of Motovun, which will provide you with privacy and peace in a beautiful environment, while at the same time enabling you to be close to all the necessary amenities. The land is the last in the construction zone.