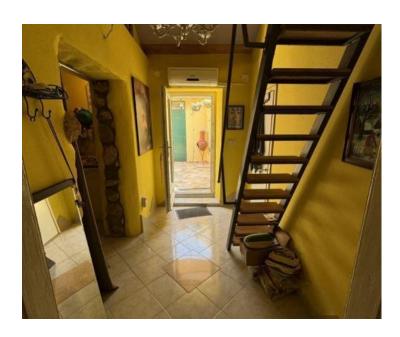

#### Price fell from 290 000 eur to 260 000 eur!

Semi-detached stone house in Bribir is offered for sale! Total area is 126 sq.m.

It consists of a ground floor and two floors.

On the ground floor there is a large terrace, kitchen/dining room, living room and bathroom with wc. The first floor is connected by internal stairs and there is a bedroom with an exit to the gallery (second bedroom), a kitchen, a living room and a bathroom with a wc. Here is also access to the second terrace. Internal stairs lead to the attic loft (third bedroom).