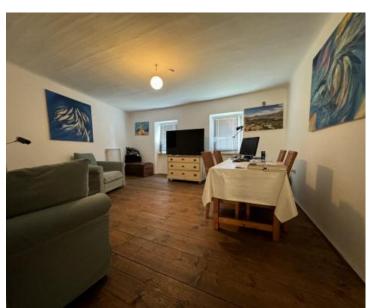

#### Price fell from 290 000 eur to 260 000 eur!

Semi-detached stone house in Bribir is offered for sale! Total area is 126 sq.m.

It consists of a ground floor and two floors.

On the ground floor there is a large terrace, kitchen/dining room, living room and bathroom with wc. The first floor is connected by internal stairs and there is a bedroom with an exit to the gallery (second bedroom), a kitchen, a living room and a bathroom with a wc. Here is also access to the second terrace. Internal stairs lead to the attic loft (third bedroom).

The house has two entrances, so the apartments can be separated and used as two apartments.

The house has a new facade, soundproof joinery and a new roof.

It does not require any additional investment except for the aesthetic wishes of future customers. Heating and cooling is air conditioning and solid fuel.