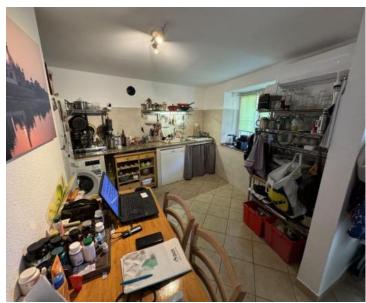

#### Price fell from 290 000 eur to 260 000 eur!

Semi-detached stone house in Bribir is offered for sale! Total area is 126 sq.m.

It consists of a ground floor and two floors.

On the ground floor there is a large terrace, kitchen/dining room, living room and bathroom with wc. The first floor is connected by internal stairs and there is a bedroom with an exit to the gallery (second bedroom), a kitchen, a living room and a bathroom with a wc. Here is also access to the second terrace. Internal stairs lead to the attic loft (third bedroom).