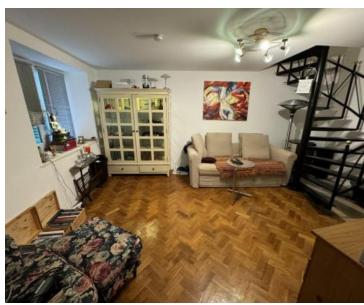

#### Price fell from 290 000 eur to 260 000 eur!

Semi-detached stone house in Bribir is offered for sale! Total area is 126 sq.m.

It consists of a ground floor and two floors.

On the ground floor there is a large terrace, kitchen/dining room, living room and bathroom with wc. The first floor is connected by internal stairs and there is a bedroom with an exit to the gallery (second bedroom), a kitchen, a living room and a bathroom with a wc. Here is also access to the second terrace. Internal stairs lead to the attic loft (third bedroom).

The house has two entrances, so the apartments can be separated and used as two apartments.

The house has a new facade, soundproof joinery and a new roof.

It does not require any additional investment except for the aesthetic wishes of future customers. Heating and cooling is air conditioning and solid fuel.