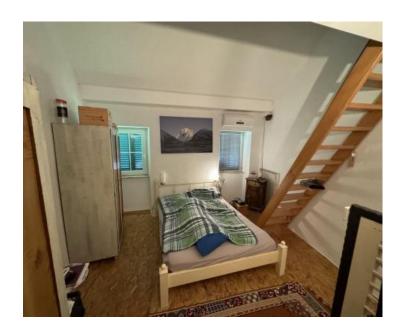

#### Price fell from 290 000 eur to 260 000 eur!

Semi-detached stone house in Bribir is offered for sale! Total area is 126 sq.m.

It consists of a ground floor and two floors.

On the ground floor there is a large terrace, kitchen/dining room, living room and bathroom with wc. The first floor is connected by internal stairs and there is a bedroom with an exit to the gallery (second bedroom), a kitchen, a living room and a bathroom with a wc. Here is also access to the second terrace. Internal stairs lead to the attic loft (third bedroom).

The house has two entrances, so the apartments can be separated and used as two apartments.

The house has a new facade, soundproof joinery and a new roof.

It does not require any additional investment except for the aesthetic wishes of future customers. Heating and cooling is air conditioning and solid fuel.