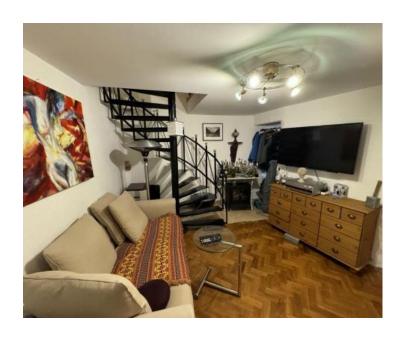

#### Price fell from 290 000 eur to 260 000 eur!

Semi-detached stone house in Bribir is offered for sale! Total area is 126 sq.m.

It consists of a ground floor and two floors.

On the ground floor there is a large terrace, kitchen/dining room, living room and bathroom with wc. The first floor is connected by internal stairs and there is a bedroom with an exit to the gallery (second bedroom), a kitchen, a living room and a bathroom with a wc. Here is also access to the second terrace. Internal stairs lead to the attic loft (third bedroom).

The house has two entrances, so the apartments can be separated and used as two apartments.

The house has a new facade, soundproof joinery and a new roof.

It does not require any additional investment except for the aesthetic wishes of future customers. Heating and cooling is air conditioning and solid fuel.