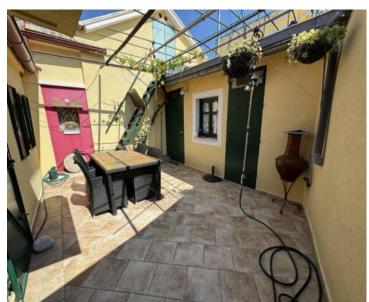

#### Price fell from 290 000 eur to 260 000 eur!

Semi-detached stone house in Bribir is offered for sale! Total area is 126 sq.m.

It consists of a ground floor and two floors.

On the ground floor there is a large terrace, kitchen/dining room, living room and bathroom with wc. The first floor is connected by internal stairs and there is a bedroom with an exit to the gallery (second bedroom), a kitchen, a living room and a bathroom with a wc. Here is also access to the second terrace. Internal stairs lead to the attic loft (third bedroom).

The house has two entrances, so the apartments can be separated and used as two apartments.

The house has a new facade, soundproof joinery and a new roof.

It does not require any additional investment except for the aesthetic wishes of future customers. Heating and cooling is air conditioning and solid fuel.