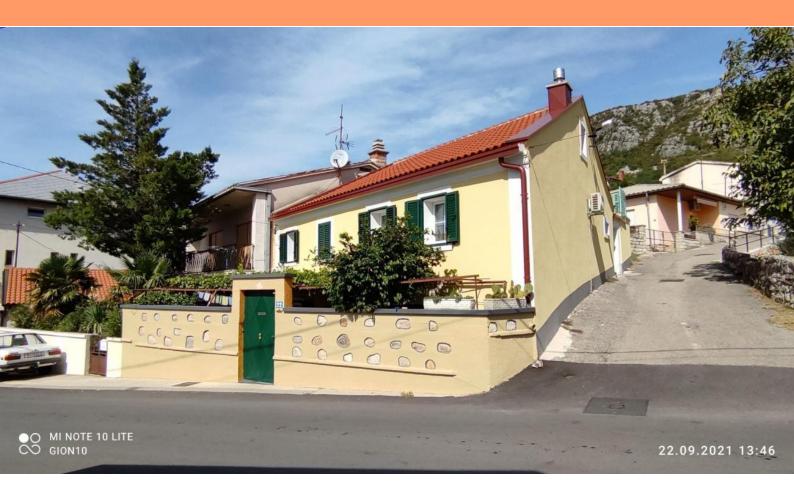

#### Price fell from 290 000 eur to 260 000 eur!

Semi-detached stone house in Bribir is offered for sale! Total area is 126 sq.m.

It consists of a ground floor and two floors.

On the ground floor there is a large terrace, kitchen/dining room, living room and bathroom with wc. The first floor is connected by internal stairs and there is a bedroom with an exit to the gallery (second bedroom), a kitchen, a living room and a bathroom with a wc. Here is also access to the second terrace. Internal stairs lead to the attic loft (third bedroom).

The house has two entrances, so the apartments can be separated and used as two apartments.

The house has a new facade, soundproof joinery and a new roof.

It does not require any additional investment except for the aesthetic wishes of future customers. Heating and cooling is air conditioning and solid fuel.

An excellent property in a beautiful and quiet location, not far from all amenities. Reasonable price!

Overall additional expenses borne by the Buyer of real estate in Croatia are around 7% of property cost in total, which includes: property transfer tax (3% of property value), agency/brokerage commission (3%+VAT on commission), advocate fee (cca 1%), notary fee, court registration fee and official certified translation expenses. Agency/brokerage agreement is signed prior to visiting properties.