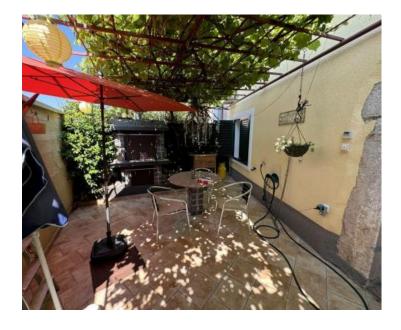

#### Price fell from 290 000 eur to 260 000 eur!

Semi-detached stone house in Bribir is offered for sale! Total area is 126 sq.m.

It consists of a ground floor and two floors.

On the ground floor there is a large terrace, kitchen/dining room, living room and bathroom with wc. The first floor is connected by internal stairs and there is a bedroom with an exit to the gallery (second bedroom), a kitchen, a living room and a bathroom with a wc. Here is also access to the second terrace. Internal stairs lead to the attic loft (third bedroom).