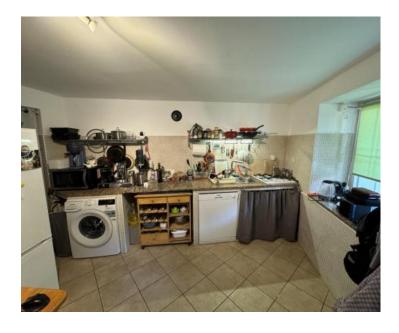

#### Price fell from 290 000 eur to 260 000 eur!

Semi-detached stone house in Bribir is offered for sale! Total area is 126 sq.m.

It consists of a ground floor and two floors.

On the ground floor there is a large terrace, kitchen/dining room, living room and bathroom with wc. The first floor is connected by internal stairs and there is a bedroom with an exit to the gallery (second bedroom), a kitchen, a living room and a bathroom with a wc. Here is also access to the second terrace. Internal stairs lead to the attic loft (third bedroom).