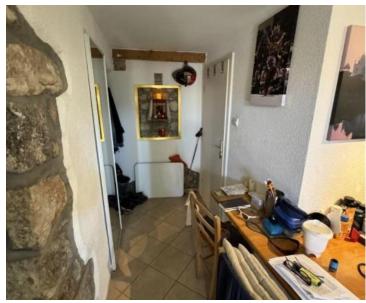

#### Price fell from 290 000 eur to 260 000 eur!

Semi-detached stone house in Bribir is offered for sale! Total area is 126 sq.m.

It consists of a ground floor and two floors.

On the ground floor there is a large terrace, kitchen/dining room, living room and bathroom with wc. The first floor is connected by internal stairs and there is a bedroom with an exit to the gallery (second bedroom), a kitchen, a living room and a bathroom with a wc. Here is also access to the second terrace. Internal stairs lead to the attic loft (third bedroom).