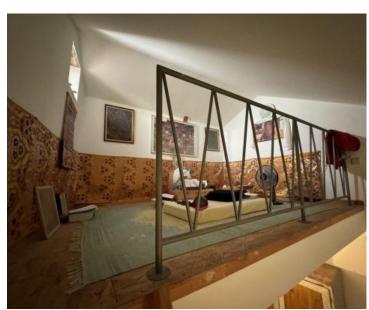

#### Price fell from 290 000 eur to 260 000 eur!

Semi-detached stone house in Bribir is offered for sale! Total area is 126 sq.m.

It consists of a ground floor and two floors.

On the ground floor there is a large terrace, kitchen/dining room, living room and bathroom with wc. The first floor is connected by internal stairs and there is a bedroom with an exit to the gallery (second bedroom), a kitchen, a living room and a bathroom with a wc. Here is also access to the second terrace. Internal stairs lead to the attic loft (third bedroom).

The house has two entrances, so the apartments can be separated and used as two apartments.

The house has a new facade, soundproof joinery and a new roof.

It does not require any additional investment except for the aesthetic wishes of future customers. Heating and cooling is air conditioning and solid fuel.