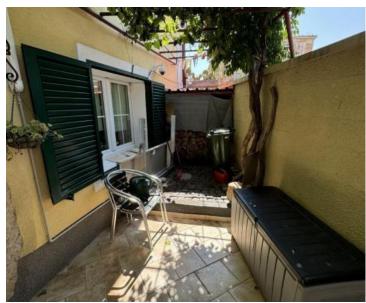

#### Price fell from 290 000 eur to 260 000 eur!

Semi-detached stone house in Bribir is offered for sale! Total area is 126 sq.m.

It consists of a ground floor and two floors.

On the ground floor there is a large terrace, kitchen/dining room, living room and bathroom with wc. The first floor is connected by internal stairs and there is a bedroom with an exit to the gallery (second bedroom), a kitchen, a living room and a bathroom with a wc. Here is also access to the second terrace. Internal stairs lead to the attic loft (third bedroom).