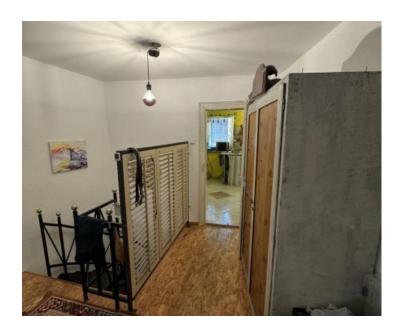

#### Price fell from 290 000 eur to 260 000 eur!

Semi-detached stone house in Bribir is offered for sale! Total area is 126 sq.m.

It consists of a ground floor and two floors.

On the ground floor there is a large terrace, kitchen/dining room, living room and bathroom with wc. The first floor is connected by internal stairs and there is a bedroom with an exit to the gallery (second bedroom), a kitchen, a living room and a bathroom with a wc. Here is also access to the second terrace. Internal stairs lead to the attic loft (third bedroom).

The house has two entrances, so the apartments can be separated and used as two apartments.

The house has a new facade, soundproof joinery and a new roof.

It does not require any additional investment except for the aesthetic wishes of future customers. Heating and cooling is air conditioning and solid fuel.