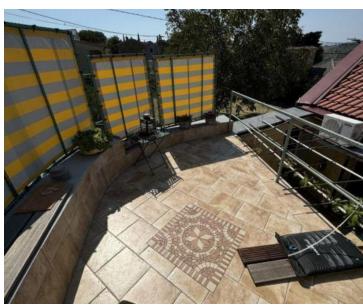

#### Price fell from 290 000 eur to 260 000 eur!

Semi-detached stone house in Bribir is offered for sale! Total area is 126 sq.m.

It consists of a ground floor and two floors.

On the ground floor there is a large terrace, kitchen/dining room, living room and bathroom with wc. The first floor is connected by internal stairs and there is a bedroom with an exit to the gallery (second bedroom), a kitchen, a living room and a bathroom with a wc. Here is also access to the second terrace. Internal stairs lead to the attic loft (third bedroom).