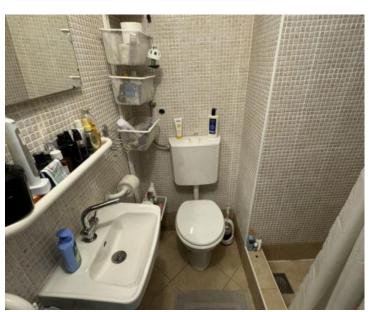

#### Price fell from 290 000 eur to 260 000 eur!

Semi-detached stone house in Bribir is offered for sale! Total area is 126 sq.m.

It consists of a ground floor and two floors.

On the ground floor there is a large terrace, kitchen/dining room, living room and bathroom with wc. The first floor is connected by internal stairs and there is a bedroom with an exit to the gallery (second bedroom), a kitchen, a living room and a bathroom with a wc. Here is also access to the second terrace. Internal stairs lead to the attic loft (third bedroom).

The house has two entrances, so the apartments can be separated and used as two apartments.

The house has a new facade, soundproof joinery and a new roof.

It does not require any additional investment except for the aesthetic wishes of future customers. Heating and cooling is air conditioning and solid fuel.