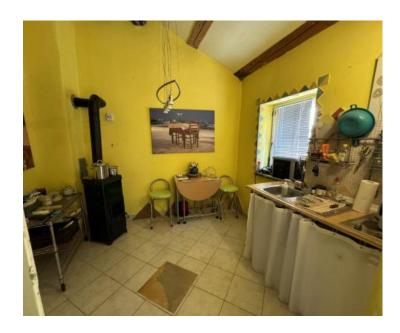

#### Price fell from 290 000 eur to 260 000 eur!

Semi-detached stone house in Bribir is offered for sale! Total area is 126 sq.m.

It consists of a ground floor and two floors.

On the ground floor there is a large terrace, kitchen/dining room, living room and bathroom with wc. The first floor is connected by internal stairs and there is a bedroom with an exit to the gallery (second bedroom), a kitchen, a living room and a bathroom with a wc. Here is also access to the second terrace. Internal stairs lead to the attic loft (third bedroom).