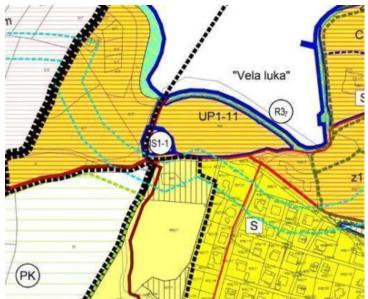

Encompassing 3,000 square meters, the land is poised for immediate construction—an opportunity not to be delayed.

Located within the T construction zone, the site is purposefully designated for the creation of tourist accommodations: grand hotels, luxurious villas, comfortable apartments, well-appointed camps, or refined establishments for dining and refreshment.