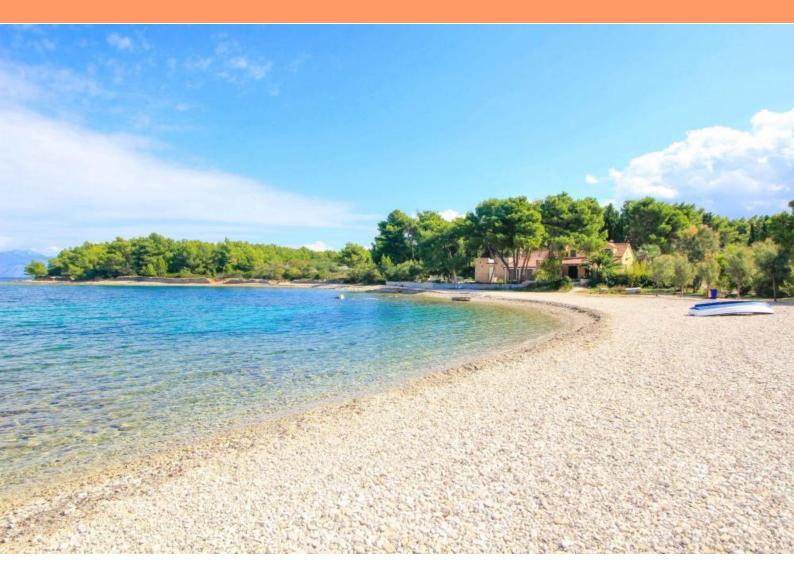

A stunning building plot in an idyllic bay in Supetar, on the island of Brač, just 70 meters from the crystal-clear sea.

This prime location offers the perfect blend of tranquil natural surroundings and close proximity to essential amenities, with the ferry port only a 15-minute walk away.

The total land area is 10,932 m<sup>2</sup>, with 3,000 m<sup>2</sup> already prepared for immediate construction.

Situated in the T construction zone, the land is designated for tourist development, making it ideal for hotels, villas, apartments, camps, restaurants, and other related facilities.