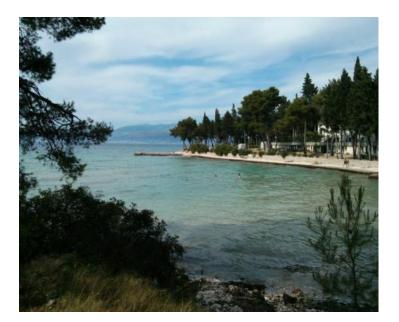

A stunning building plot in an idyllic bay in Supetar, on the island of Brač, just 70 meters from the crystal-clear sea.

This prime location offers the perfect blend of tranquil natural surroundings and close proximity to essential amenities, with the ferry port only a 15-minute walk away.

The total land area is 10,932 m<sup>2</sup>, with 3,000 m<sup>2</sup> already prepared for immediate construction.

Situated in the T construction zone, the land is designated for tourist development, making it ideal for hotels, villas, apartments, camps, restaurants, and other related facilities.