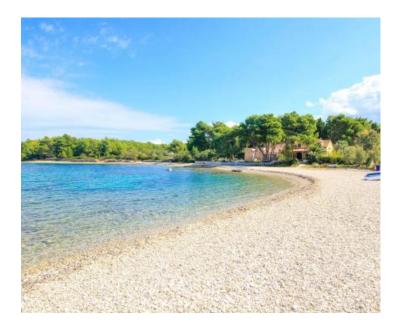

A stunning building plot in an idyllic bay in Supetar, on the island of Brač, just 70 meters from the crystal-clear sea.

This prime location offers the perfect blend of tranquil natural surroundings and close proximity to essential amenities, with the ferry port only a 15-minute walk away.

The total land area is 10,932 m<sup>2</sup>, with 3,000 m<sup>2</sup> already prepared for immediate construction.

Situated in the T construction zone, the land is designated for tourist development, making it ideal for hotels, villas, apartments, camps, restaurants, and other related facilities.