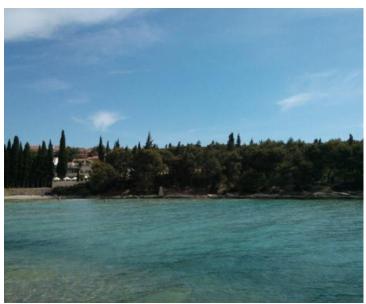

A stunning building plot in an idyllic bay in Supetar, on the island of Brač, just 70 meters from the crystal-clear sea.

This prime location offers the perfect blend of tranquil natural surroundings and close proximity to essential amenities, with the ferry port only a 15-minute walk away.

The total land area is 10,932 m<sup>2</sup>, with 3,000 m<sup>2</sup> already prepared for immediate construction.

Situated in the T construction zone, the land is designated for tourist development, making it ideal for hotels, villas, apartments, camps, restaurants, and other related facilities.