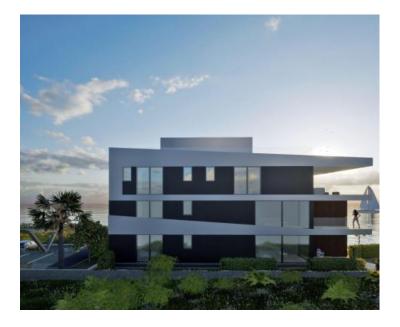

Unique 1st line residence in Privlaka, Zadar area offers magnificent new apartments!

The project features two residential buildings, each containing nine units spread across three floors. Situated in the first row to the sea, these buildings are conveniently located near the town center and all essential amenities for a comfortable stay or vacation.

High-quality materials from reputable manufacturers have been utilized in construction, ensuring durability and comfort. Key features include:

- Reinforced concrete structure
- 10 cm thick mineral wool thermal insulation
- Premium three-layer ALU carpentry with blackout curtains
- First-class ceramic flooring (120 cm x 60 cm and 60 cm x 60 cm)
- Underfloor heating in all rooms and bathrooms
- Air conditioning in every room