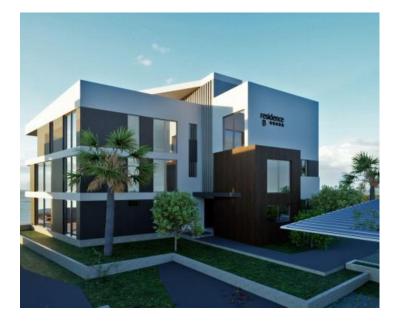

Unique 1st line residence in Privlaka, Zadar area offers magnificent new apartments!

The project features two residential buildings, each containing nine units spread across three floors. Situated in the first row to the sea, these buildings are conveniently located near the town center and all essential amenities for a comfortable stay or vacation.

#### Available apartments for sale in Building A:

- S1: Ground floor, 103.51 m<sup>2</sup>; 2 bedrooms, garden of 112 m<sup>2</sup>. PRICE: €595,182.
- S2: Ground floor, 72.08 m<sup>2</sup>; 1 bedroom, garden of 68 m<sup>2</sup>. PRICE: €405,450.
- S4: Ground floor, 68.80 m<sup>2</sup>; 1 bedroom, garden of 36 m<sup>2</sup>. PRICE: €369,800.
- S3: Ground floor/1st floor, 85.68 m<sup>2</sup>; duplex, garden of 8 m<sup>2</sup>, 2 bedrooms. PRICE: €481,950.
- S5: 1st floor, 88.68 m<sup>2</sup>; 2 bedrooms. PRICE: €509,910.
- S6: 1st floor, 63.38 m<sup>2</sup>; 1 bedroom. PRICE: €356,512.
- S7: 1st floor, 74.14 m<sup>2</sup>; 2 bedrooms. PRICE: €398,502.
- S8: 2nd floor, 133.28 m<sup>2</sup>; 3 bedrooms, terrace. PRICE: €766,360.
- S9: 2nd floor, 112.70 m<sup>2</sup>; 3 bedrooms. PRICE: €633,937.