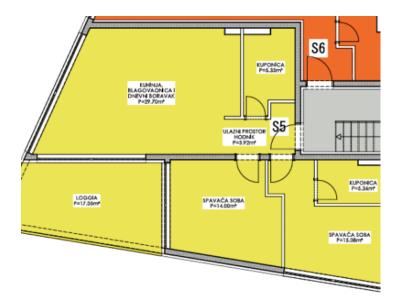

#### Available apartments for sale in Building A:

- S1: Ground floor, 103.51 m<sup>2</sup>; 2 bedrooms, garden of 112 m<sup>2</sup>. PRICE: €595,182.
- S2: Ground floor, 72.08 m<sup>2</sup>; 1 bedroom, garden of 68 m<sup>2</sup>. PRICE: €405,450.
- S4: Ground floor, 68.80 m<sup>2</sup>; 1 bedroom, garden of 36 m<sup>2</sup>. PRICE: €369,800.
- S3: Ground floor/1st floor, 85.68 m<sup>2</sup>; duplex, garden of 8 m<sup>2</sup>, 2 bedrooms. PRICE: €481,950.
- S5: 1st floor, 88.68 m<sup>2</sup>; 2 bedrooms. PRICE: €509,910.
- S6: 1st floor, 63.38 m<sup>2</sup>; 1 bedroom. PRICE: €356,512.
- S7: 1st floor, 74.14 m<sup>2</sup>; 2 bedrooms. PRICE: €398,502.
- S8: 2nd floor, 133.28 m<sup>2</sup>; 3 bedrooms, terrace. PRICE: €766,360.
- S9: 2nd floor, 112.70 m<sup>2</sup>; 3 bedrooms. PRICE: €633,937.

| PUSED                 | INI DUELOVI                            |                               |                                                    | -                                           |
|-----------------------|----------------------------------------|-------------------------------|----------------------------------------------------|---------------------------------------------|
| REDN <b>I</b><br>BROJ | NAZIV PROSTORIJE                       | KORISNA<br>POVRŠINA<br>/ m² / | KOEFICIJENTI<br>KORIŠNE<br>VRIJEDNOSTI<br>POVRŠINA | KORISNA<br>VRIJEDNOST<br>POVRŠINA<br>/ m² / |
| 1.                    | ULAZNI PROSTOR / HODNIK                | 3,92                          | 1,00                                               | 3,92                                        |
| 2.                    | KUHINJA, BLAGOVAONICA I DNEVNI BORAVAK | 29,70                         | 1,00                                               | 29,7                                        |
| 3.                    | SPAVAĆA SOBA                           | 14,00                         | 1,00                                               | 14,0                                        |
| 4.                    | SPAVAĆA SOBA                           | 15,08                         | 1,00                                               | 15,0                                        |
| 5.                    | KUPAONICA                              | 5,36                          | 1,00                                               | 5,3                                         |
| 6.                    | KUPAONICA                              | 5,33                          | 1,00                                               | 5,3                                         |
|                       | UKUPNO                                 | 73,39                         |                                                    | 73,39                                       |
| SPORE                 |                                        |                               | KOEFICIJENT                                        | KORISNA                                     |
| REDN                  | NAZIV PROSTORIJE                       | KORISNA<br>POVRŠ <b>I</b> NA  | KOEFICIJENTI<br>KORIŠNE                            | KORISNA<br>VRIJEDNOST                       |
| BROJ                  | 10001                                  | / m <sup>2</sup> /            | VRUEDNOSTI<br>POVRŠINA                             | POVRŠINA<br>/ m² /                          |
| 7.                    | LOGGIA                                 | 17,05                         | 0,75                                               | 12,7                                        |
|                       | UKUPNO                                 | 17,05                         |                                                    | 12,7                                        |
| PRIPAD                |                                        |                               |                                                    |                                             |
| REDN <b>I</b><br>BROJ | NAZIV PROSTORIJE                       | KORISNA<br>POVRŠINA<br>/ m² / | Koeficuenti<br>Korisne<br>Vrijednosti<br>Površina  | KORISNA<br>VRIJEDNOST<br>POVRŠINA<br>/ m² / |
|                       |                                        |                               |                                                    |                                             |
| 8.                    | PARKIRALIŠNO MJESTO PM5                | 12,50                         | 0,20                                               | 2,5                                         |