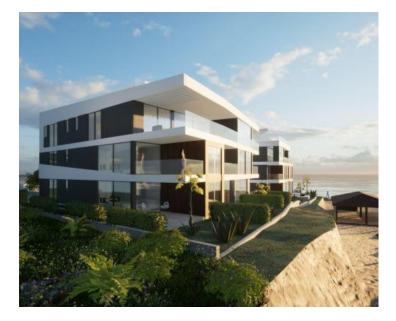

Unique 1st line residence in Privlaka, Zadar area offers magnificent new apartments!

The project features two residential buildings, each containing nine units spread across three floors. Situated in the first row to the sea, these buildings are conveniently located near the town center and all essential amenities for a comfortable stay or vacation.

High-quality materials from reputable manufacturers have been utilized in construction, ensuring durability and comfort. Key features include:

- Reinforced concrete structure
- 10 cm thick mineral wool thermal insulation
- Premium three-layer ALU carpentry with blackout curtains
- First-class ceramic flooring (120 cm x 60 cm and 60 cm x 60 cm)
- Underfloor heating in all rooms and bathrooms
- Air conditioning in every room