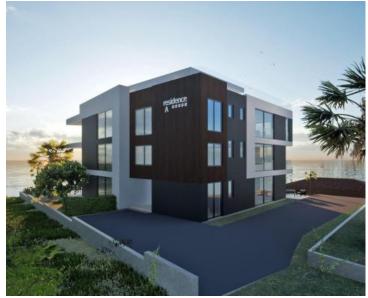

Unique 1st line residence in Privlaka, Zadar area offers magnificent new apartments!

The project features two residential buildings, each containing nine units spread across three floors. Situated in the first row to the sea, these buildings are conveniently located near the town center and all essential amenities for a comfortable stay or vacation.

The expected completion date for the project is set for late 2024 or early 2025.

The sample spacious two-story apartment S3 is located on the ground floor and the first floor of the building. The living area of the apartment is 85.68 m2.

It consists of a ground floor with an open-plan living room, a bathroom, and access to a garden of 8 m2. On the first floor, there are two spacious bedrooms and a bathroom.

This apartment represents the perfect combination of luxury, quality, and functionality in a unique location by the sea.