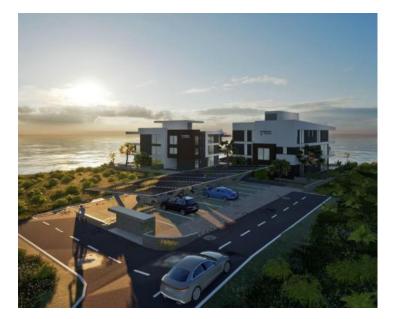

Unique 1st line residence in Privlaka, Zadar area offers magnificent new apartments!

The project features two residential buildings, each containing nine units spread across three floors. Situated in the first row to the sea, these buildings are conveniently located near the town center and all essential amenities for a comfortable stay or vacation.

High-quality materials from reputable manufacturers have been utilized in construction, ensuring durability and comfort. Key features include:

- Reinforced concrete structure
- 10 cm thick mineral wool thermal insulation
- Premium three-layer ALU carpentry with blackout curtains
- First-class ceramic flooring (120 cm x 60 cm and 60 cm x 60 cm)
- Underfloor heating in all rooms and bathrooms
- Air conditioning in every room