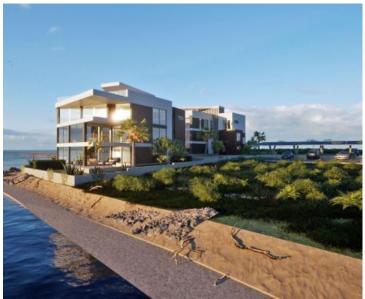

Unique 1st line residence in Privlaka, Zadar area offers magnificent new apartments!

The project features two residential buildings, each containing nine units spread across three floors. Situated in the first row to the sea, these buildings are conveniently located near the town center and all essential amenities for a comfortable stay or vacation.

High-quality materials from reputable manufacturers have been utilized in construction, ensuring durability and comfort. Key features include:

- Reinforced concrete structure
- 10 cm thick mineral wool thermal insulation
- Premium three-layer ALU carpentry with blackout curtains
- First-class ceramic flooring (120 cm x 60 cm and 60 cm x 60 cm)
- Underfloor heating in all rooms and bathrooms
- Air conditioning in every room

The expected completion date for the project is set for late 2024 or early 2025.

The sample spacious two-story apartment S3 is located on the ground floor and the first floor of the building. The living area of the apartment is 85.68 m2.