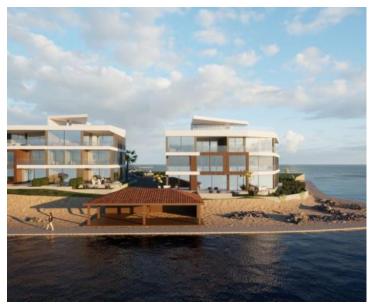

Unique 1st line residence in Privlaka, Zadar area offers magnificent new apartments!

The project features two residential buildings, each containing nine units spread across three floors. Situated in the first row to the sea, these buildings are conveniently located near the town center and all essential amenities for a comfortable stay or vacation.

It consists of a ground floor with an open-plan living room, a bathroom, and access to a garden of 8 m2. On the first floor, there are two spacious bedrooms and a bathroom.

This apartment represents the perfect combination of luxury, quality, and functionality in a unique location by the sea.