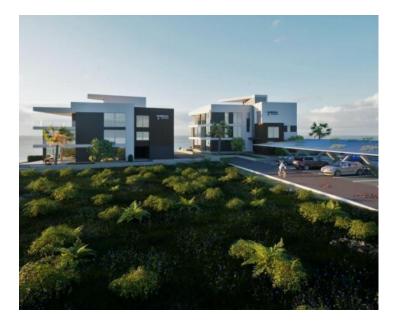

Unique 1st line residence in Privlaka, Zadar area offers magnificent new apartments!

The project features two residential buildings, each containing nine units spread across three floors. Situated in the first row to the sea, these buildings are conveniently located near the town center and all essential amenities for a comfortable stay or vacation.

High-quality materials from reputable manufacturers have been utilized in construction, ensuring durability and comfort. Key features include:

- Reinforced concrete structure
- 10 cm thick mineral wool thermal insulation
- Premium three-layer ALU carpentry with blackout curtains
- First-class ceramic flooring (120 cm x 60 cm and 60 cm x 60 cm)
- Underfloor heating in all rooms and bathrooms
- Air conditioning in every room