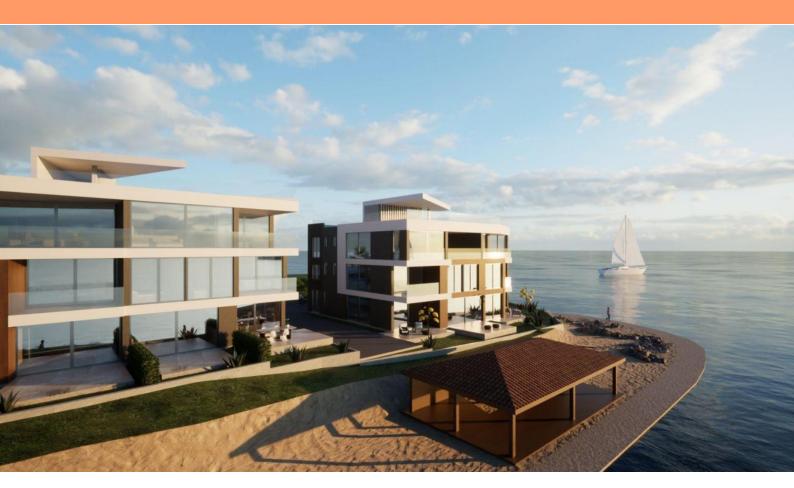

Unique 1st line residence in Privlaka, Zadar area offers magnificent new apartments!

The project features two residential buildings, each containing nine units spread across three floors. Situated in the first row to the sea, these buildings are conveniently located near the town center and all essential amenities for a comfortable stay or vacation.

High-quality materials from reputable manufacturers have been utilized in construction, ensuring durability and comfort. Key features include:

- Reinforced concrete structure
- 10 cm thick mineral wool thermal insulation
- Premium three-layer ALU carpentry with blackout curtains
- First-class ceramic flooring (120 cm x 60 cm and 60 cm x 60 cm)
- Underfloor heating in all rooms and bathrooms
- Air conditioning in every room

The expected completion date for the project is set for late 2024 or early 2025.

The sample spacious two-story apartment S3 is located on the ground floor and the first floor of the building. The living area of the apartment is 85.68 m2.