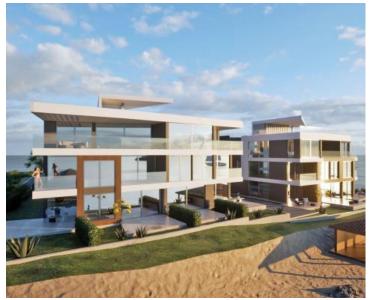

Unique 1st line residence in Privlaka, Zadar area offers magnificent new apartments!

The project features two residential buildings, each containing nine units spread across three floors. Situated in the first row to the sea, these buildings are conveniently located near the town center and all essential amenities for a comfortable stay or vacation.

High-quality materials from reputable manufacturers have been utilized in construction, ensuring durability and comfort. Key features include:

- Reinforced concrete structure
- 10 cm thick mineral wool thermal insulation
- Premium three-layer ALU carpentry with blackout curtains
- First-class ceramic flooring (120 cm x 60 cm and 60 cm x 60 cm)
- Underfloor heating in all rooms and bathrooms
- Air conditioning in every room

It consists of a ground floor with an open-plan living room, a bathroom, and access to a garden of 8 m2. On the first floor, there are two spacious bedrooms and a bathroom.

This apartment represents the perfect combination of luxury, quality, and functionality in a unique location by the sea.